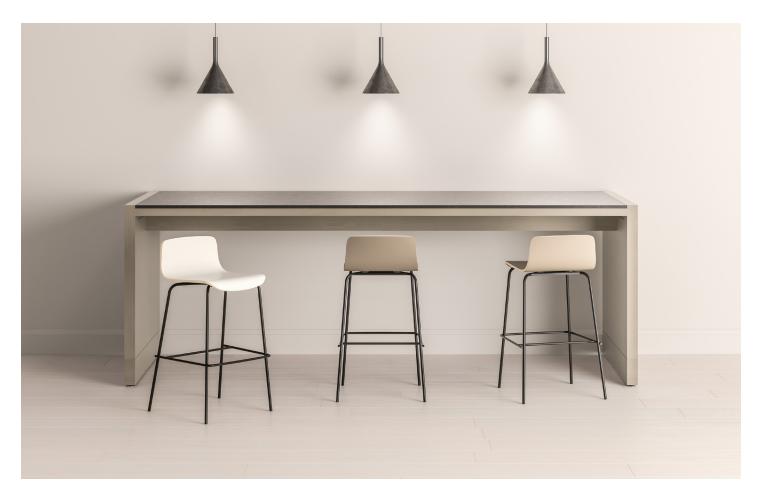

## Andaz Stools Todd Bracher

Created in response to the casual café environment, Todd Bracher's Andaz Series of versatile stools and stackable chairs marries perfect portion with material diversity. Refined elegance paired with simplicity of form, Andaz achieves aesthetic flexibility with a sophisticated palette and range of upholstery, wood and paint styles.

## **Andaz Stools**

**Todd Bracher** 