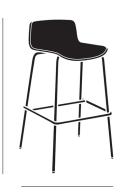

## Andaz Stools Todd Bracher

Created in response to the casual café environment, Todd Bracher's Andaz Series of versatile stools and stackable chairs marries perfect portion with material diversity. Refined elegance paired with simplicity of form, Andaz achieves aesthetic flexibility with a sophisticated palette and range of upholstery, wood and paint styles.

## **Base Finish Options**

Polished Chrome Black Powder Coat White Powder Coat

36.50"

37.50"

42.50"

20.25" 20.25"

20.25"

20.25"