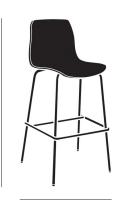

## Andaz Stools Todd Bracher

Created in response to the casual café environment, Todd Bracher's Andaz Series of versatile stools and stackable chairs marries perfect portion with material diversity. Refined elegance paired with simplicity of form, Andaz achieves aesthetic flexibility with a sophisticated palette and range of upholstery, wood and paint styles.

## **Base Finish Options**

Polished Chrome Black Powder Coat White Powder Coat

36.50"

37.50"

42.50"

20.25" 20.25"

20.25"

20.25"