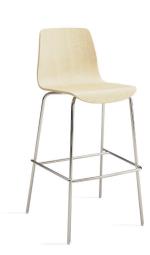

## Andaz Stools Todd Bracher

Created in response to the casual café environment, Todd Bracher's Andaz Series of versatile stools and stackable chairs marries perfect portion with material diversity. Refined elegance paired with simplicity of form, Andaz achieves aesthetic flexibility with a sophisticated palette and range of upholstery, wood and paint styles.

## **Seat Finish Options**

Ash
Maple
Laminate
Upholstered
Channel Stitch

## **Base Finish Options**

Polished Chrome Black Powder Coat White Powder Coat

36.50"

37.50"

42.50"

20.25" 20.25"

20.25"

20.25"