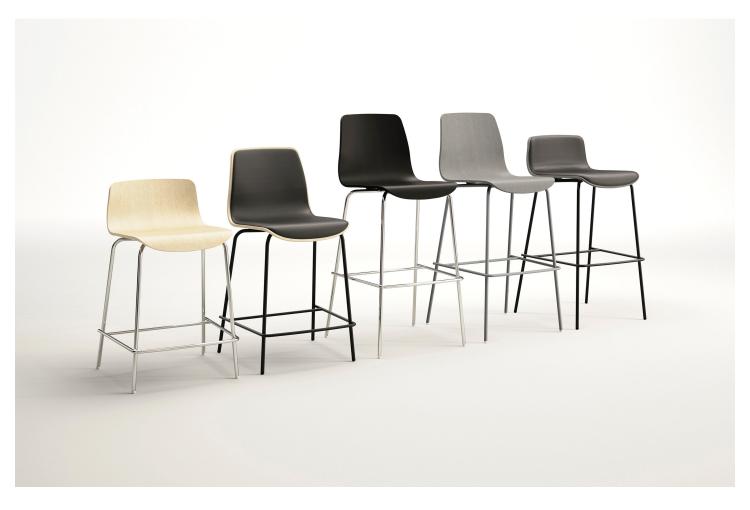

## Andaz Stools Todd Bracher

Created in response to the casual café environment, Todd Bracher's Andaz Series of versatile stools and stackable chairs marries perfect portion with material diversity. Refined elegance paired with simplicity of form, Andaz achieves aesthetic flexibility with a sophisticated palette and range of upholstery, wood and paint styles.

## **Seat Finish Options**

Ash
Maple
Laminate
Upholstered
Channel Stitch

## **Base Finish Options**

Polished Chrome Black Powder Coat White Powder Coat

36.50"

37.50"

42.50"

20.25" 20.25"

20.25"

20.25"