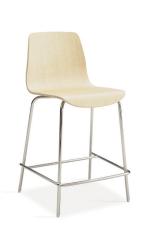

## **Seat Finish Options**

Ash
Maple
Laminate
Upholstered
Channel Stitch

## **Base Finish Options**

Polished Chrome Black Powder Coat White Powder Coat

36.50"

37.50"

42.50"

20.25" 20.25"

20.25"

20.25"