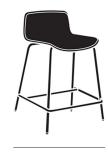

## Andaz Stools Todd Bracher

Created in response to the casual café environment, Todd Bracher's Andaz Series of versatile stools and stackable chairs marries perfect portion with material diversity. Refined elegance paired with simplicity of form, Andaz achieves aesthetic flexibility with a sophisticated palette and range of upholstery, wood and paint styles.

## **Seat Finish Options**

Ash
Maple
Laminate
Upholstered
Channel Stitch

## **Base Finish Options**

Polished Chrome Black Powder Coat White Powder Coat

36.50"

37.50"

42.50"

20.25" 20.25"

20.25"

20.25"