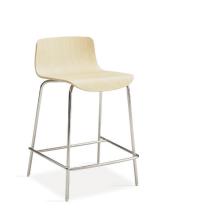

## **Seat Finish Options**

Ash
Maple
Laminate
Upholstered
Channel Stitch

## **Base Finish Options**

Polished Chrome Black Powder Coat White Powder Coat

36.50"

37.50"

42.50"

20.25" 20.25"

20.25"

20.25"