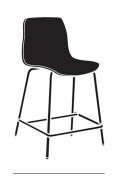

## Andaz Stools Todd Bracher

Created in response to the casual café environment, Todd Bracher's Andaz Series of versatile stools and stackable chairs marries perfect portion with material diversity. Refined elegance paired with simplicity of form, Andaz achieves aesthetic flexibility with a sophisticated palette and range of upholstery, wood and paint styles.

## **Base Finish Options**

Polished Chrome Black Powder Coat White Powder Coat

36.50"

37.50"

42.50"

20.25" 20.25"

20.25"

20.25"