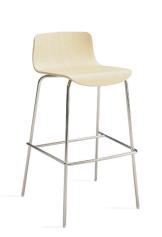

## **Seat Finish Options**

Ash
Maple
Laminate
Upholstered
Channel Stitch

## **Base Finish Options**

Polished Chrome Black Powder Coat White Powder Coat

36.50"

37.50"

42.50"

20.25" 20.25"

20.25"

20.25"