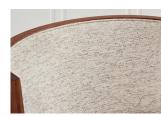

### **Chenille Striae**

10 Colorways | \$35/yard | Grade B Upholstery 100,000 double rubs (W) 7% recycled content