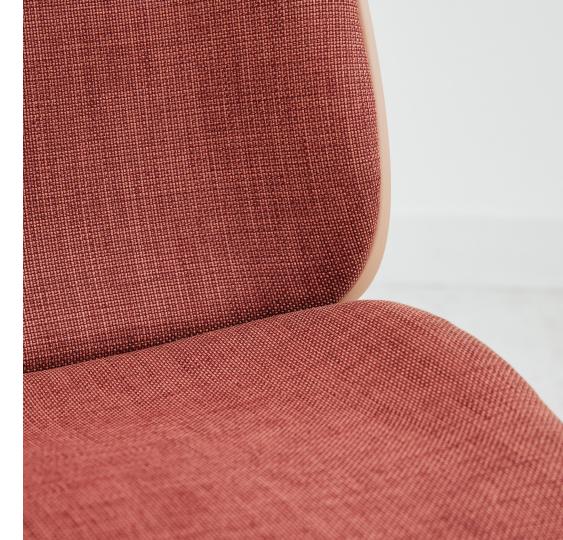

### **Chenille Striae**

10 Colorways | \$35/yard | Grade B Upholstery 100,000 double rubs (W) 7% recycled content