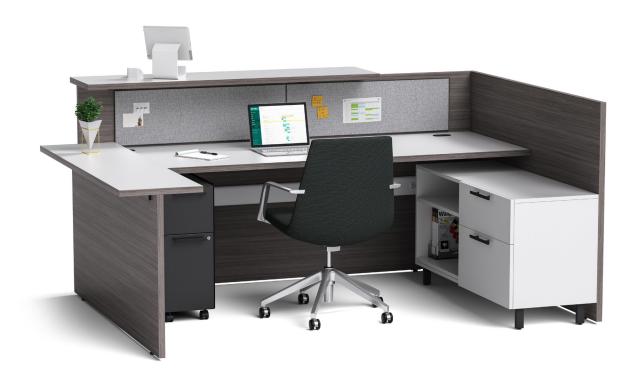

For extended work periods, Fit integrates with height-adjustability, complemented by ample storage and privacy.

For easy and productive team collaboration,
Fit incorporates essential work tools and
technology to enable effective communication.

For efficient use of space without sacrificing performance, Fit accommodates shared settings that deliver comfort and support user productivity.

4

### Features Forward

From easy connectivity to an array of creative accessories, Fit delivers everything necessary to support today's work processes. Each accessory and element is the outcome of cohesive and smart design.