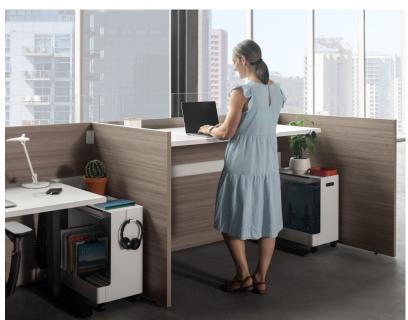

For extended work periods, Fit integrates with height-adjustability, complemented by ample storage and privacy.

For easy and productive team collaboration,
Fit incorporates essential work tools and
technology to enable effective communication.

For efficient use of space without sacrificing performance, Fit accommodates shared settings that deliver comfort and support user productivity.

4