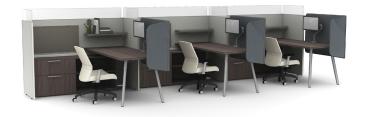

For extended work periods, Fit integrates with height-adjustability, complemented by ample storage and privacy.

For easy and productive team collaboration,
Fit incorporates essential work tools and
technology to enable effective communication.

For efficient use of space without sacrificing performance, Fit accommodates shared settings that deliver comfort and support user productivity.

4