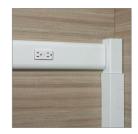

### Panel Details

Data port

Power port

Integrated

Panel-to-panel connection

L-connector bracket