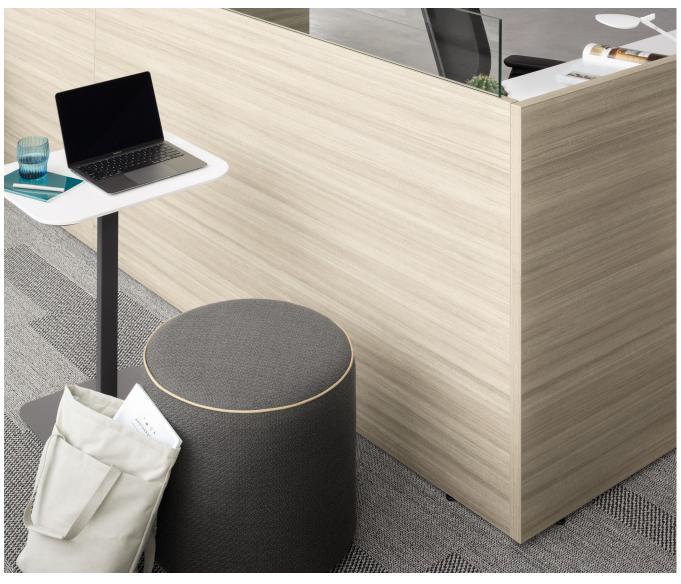

## First and Lasting Impressions

A Fit reception configuration reflects a millwork aesthetic to make a style statement for an impressive welcome experience and also provides all the functionality needed for an effective workspace. From connecting to storage to ergonomic comfort, Fit makes the right impression.

### Features Forward

From easy connectivity to an array of creative accessories, Fit delivers everything necessary to support today's work processes. Each accessory and element is the outcome of cohesive and smart design.