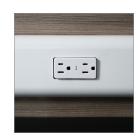

### Panel Details

Data port

Power port

Integrated

Panel-to-panel connection

L-connector bracket