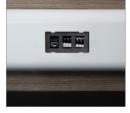

### Panel Details

Data port

Power port

Integrated

Panel-to-panel connection

L-connector bracket