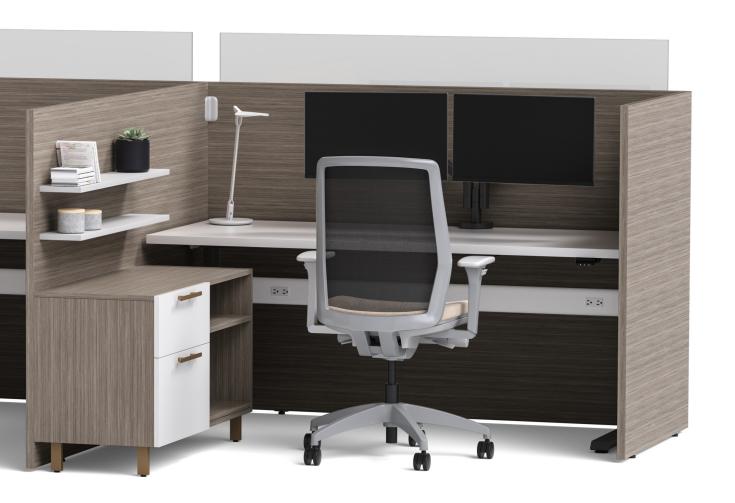

### **Everything You Need**

Fit thoughtfully integrates worksurfaces, storage, boundary management, work tools, and power/data access in a solid-surface system with a modern feel.

### **Enhancing Health**

Fit uses thin laminate-panels to create boundaries that still offer easy access and healthful separation.

For a quick touch down, Fit creates an efficient space to arrive, produce, and move on.

For extended work periods, Fit integrates with height-adjustability, complemented by ample storage and privacy.

For easy and productive team collaboration,
Fit incorporates essential work tools and
technology to enable effective communication.

### Features Forward

From easy connectivity to an array of creative accessories, Fit delivers everything necessary to support today's work processes. Each accessory and element is the outcome of cohesive and smart design.

### **Work Tool Accessories**

Hanging magnet/ markerboard

Tackboard

Dual paper file

Dual paper tray

Binder shelf

Personal shelf