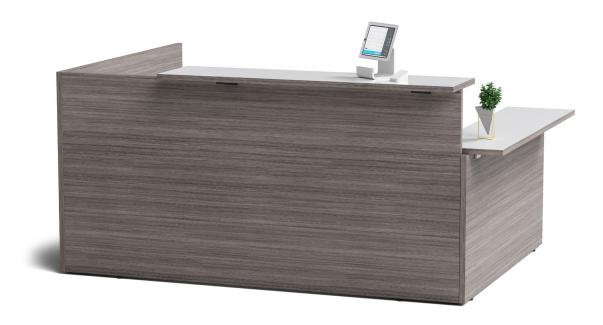

## First and Lasting Impressions

A Fit reception configuration reflects a millwork aesthetic to make a style statement for an impressive welcome experience and also provides all the functionality needed for an effective workspace. From connecting to storage to ergonomic comfort, Fit makes the right impression.