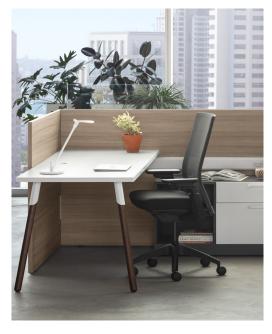

### **Design Versatility**

An array of surface finishes and color combinations enables Fit to align with a wide range of styles. Dressed up or subtly subdued, Fit can match virtually any design aesthetic.

For efficient use of space without sacrificing performance, Fit accommodates shared settings that deliver comfort and support user productivity.

4