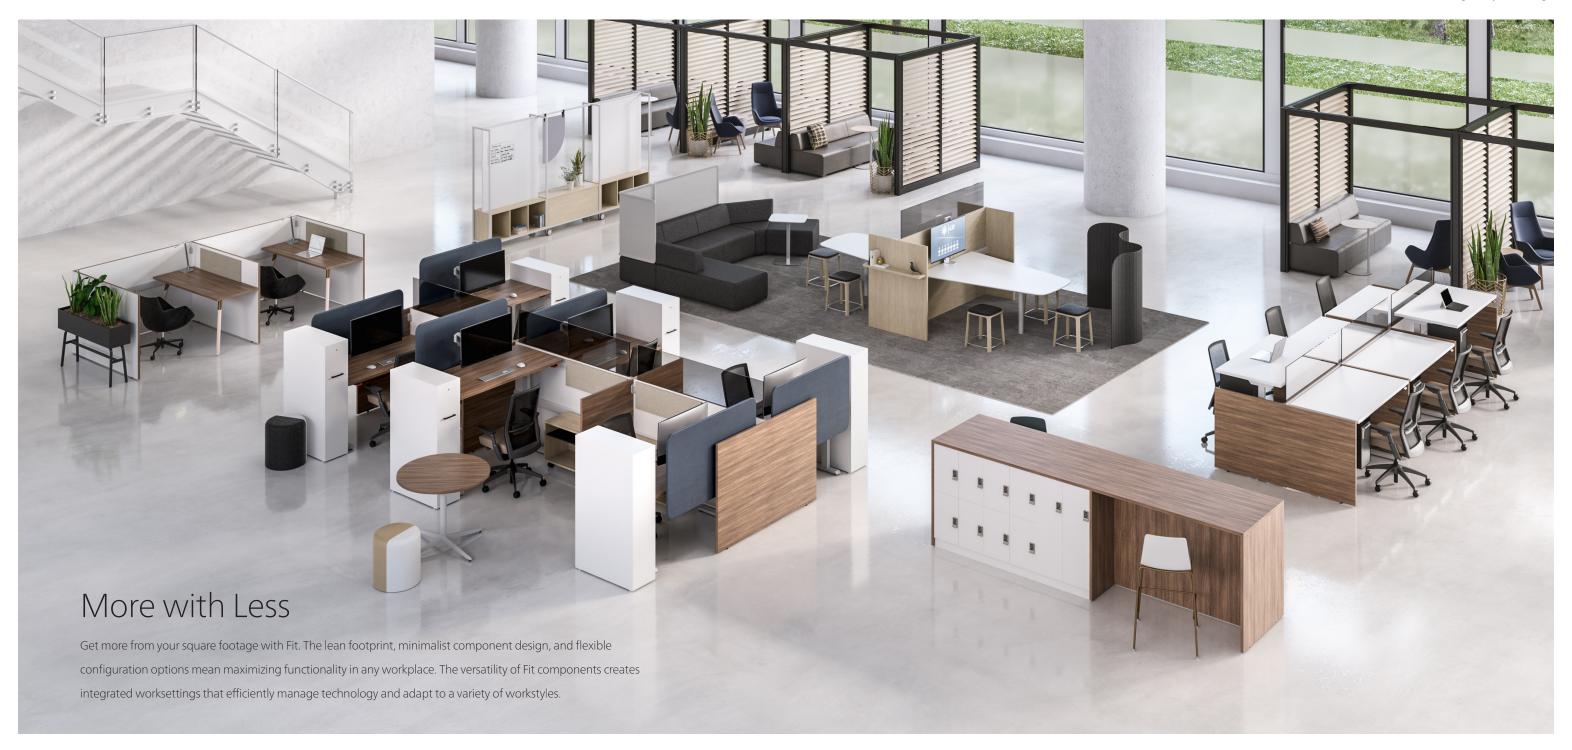

### **Everything You Need**

Fit thoughtfully integrates worksurfaces, storage, boundary management, work tools, and power/data access in a solid-surface system with a modern feel.

### Features Forward

From easy connectivity to an array of creative accessories, Fit delivers everything necessary to support today's work processes. Each accessory and element is the outcome of cohesive and smart design.