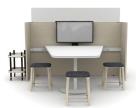

For extended work periods, Fit integrates with height-adjustability, complemented by ample storage and privacy.

For easy and productive team collaboration,
Fit incorporates essential work tools and
technology to enable effective communication.