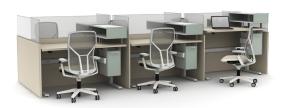

### **Enhancing Health**

Fit uses thin laminate-panels to create boundaries that still offer easy access and healthful separation.

For a quick touch down, Fit creates an efficient space to arrive, produce, and move on.

For extended work periods, Fit integrates with height-adjustability, complemented by ample storage and privacy.

For easy and productive team collaboration,
Fit incorporates essential work tools and
technology to enable effective communication.

For efficient use of space without sacrificing performance, Fit accommodates shared settings that deliver comfort and support user productivity.

4