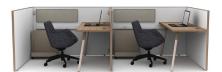

### **Enhancing Health**

Fit uses thin laminate-panels to create boundaries that still offer easy access and healthful separation.

For a quick touch down, Fit creates an efficient space to arrive, produce, and move on.

For extended work periods, Fit integrates with height-adjustability, complemented by ample storage and privacy.

For easy and productive team collaboration,
Fit incorporates essential work tools and
technology to enable effective communication.