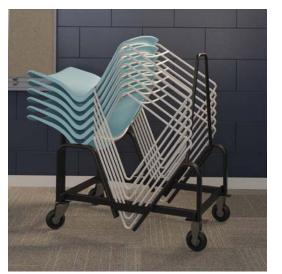

PRESENTATION CARTS

Modular, height-adjustable presentation carts are perfect for the active instructor, with technological support and plenty of storage space.

**NESTING/STACKING CHAIRS**Motivate chairs stack and nest to move out of the way when not in use and maximize space.