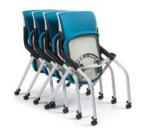

PRESENTATION CARTS

Modular, height-adjustable presentation carts are perfect for the active instructor, with technological support and plenty of storage space.

**NESTING/STACKING CHAIRS**Motivate chairs stack and nest to move out of the way when not in use and maximize space.