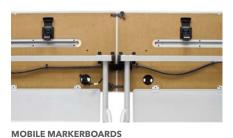

Plug one table in, and connect up to eight more off that single infeed. With a range of styles, and three-way splitters, it's as simple as plug and play.

MOBILE MARKERBOARDS

Mobile markerboards are available in 30" and 36" widths to fit perfectly in any size space.