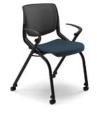

Nesting/Stacking

Nesting/Stacking

High-Density Stacker

Tablet Arm

Task Chair

Task Stool

4-Leg Stool

**NESTING TABLES**Tables with nesting bases feature a contoured leg design that fits neatly together to save space.

PRESENTATION CARTS

Modular, height-adjustable presentation carts are perfect for the active instructor, with technological support and plenty of storage space.

**NESTING/STACKING CHAIRS**Motivate chairs stack and nest to move out of the way when not in use and maximize space.