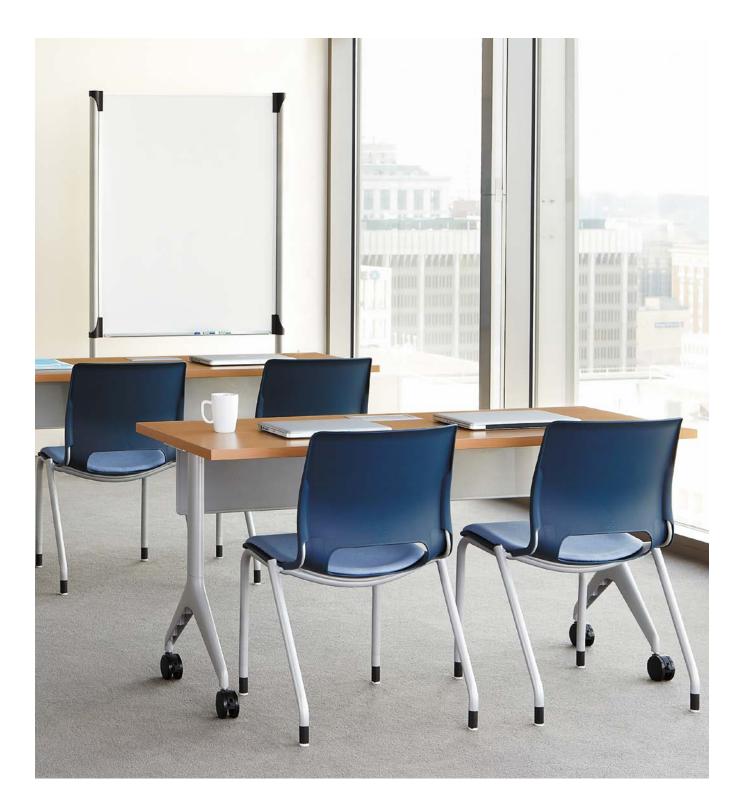

PRESENTATION CARTS

Modular, height-adjustable presentation carts are perfect for the active instructor, with technological support and plenty of storage space.

**NESTING/STACKING CHAIRS**Motivate chairs stack and nest to move out of the way when not in use and maximize space.