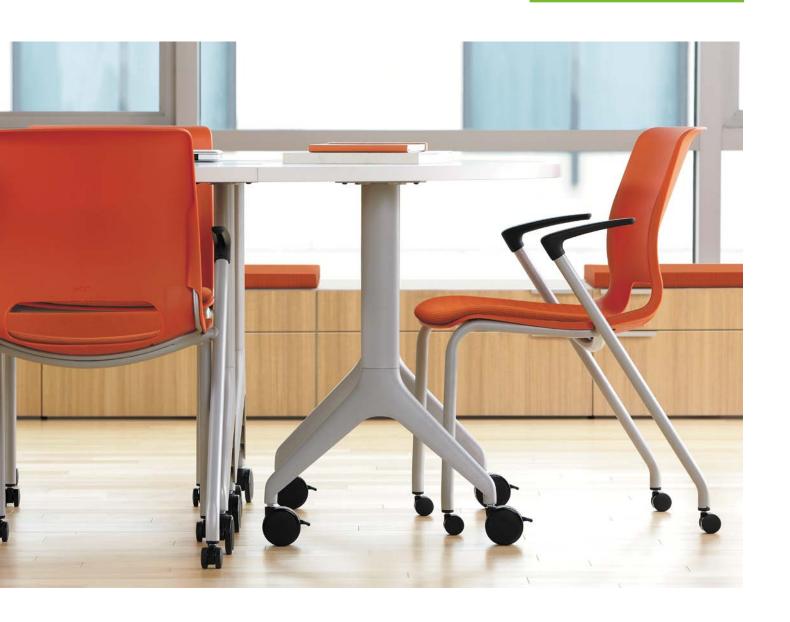

## **Getting Exactly What You Need**

The Motivate line of products is the result of years of studying the specific needs of various educational settings. At HON, we understand how students use chairs and tables and the unique tools that presenters need. Every detail has been examined, such as the table legs that are designed closer to the edge to provide maximum legroom. Chair options include high-density, 4-leg stackers, nesting, swivel chairs and stools. Choose casters or glides, fixed or adjustable height tables, technology options, tablet arms on chairs...the combinations are endless. Combined with all the technology and presentation tools you'll need, Motivate has the power to inspire everyone.

Nesting/Stacking

Nesting/Stacking

High-Density Stacker

Tablet Arm

Task Chair

Task Stool

4-Leg Stool

**NESTING TABLES**Tables with nesting bases feature a contoured leg design that fits neatly together to save space.