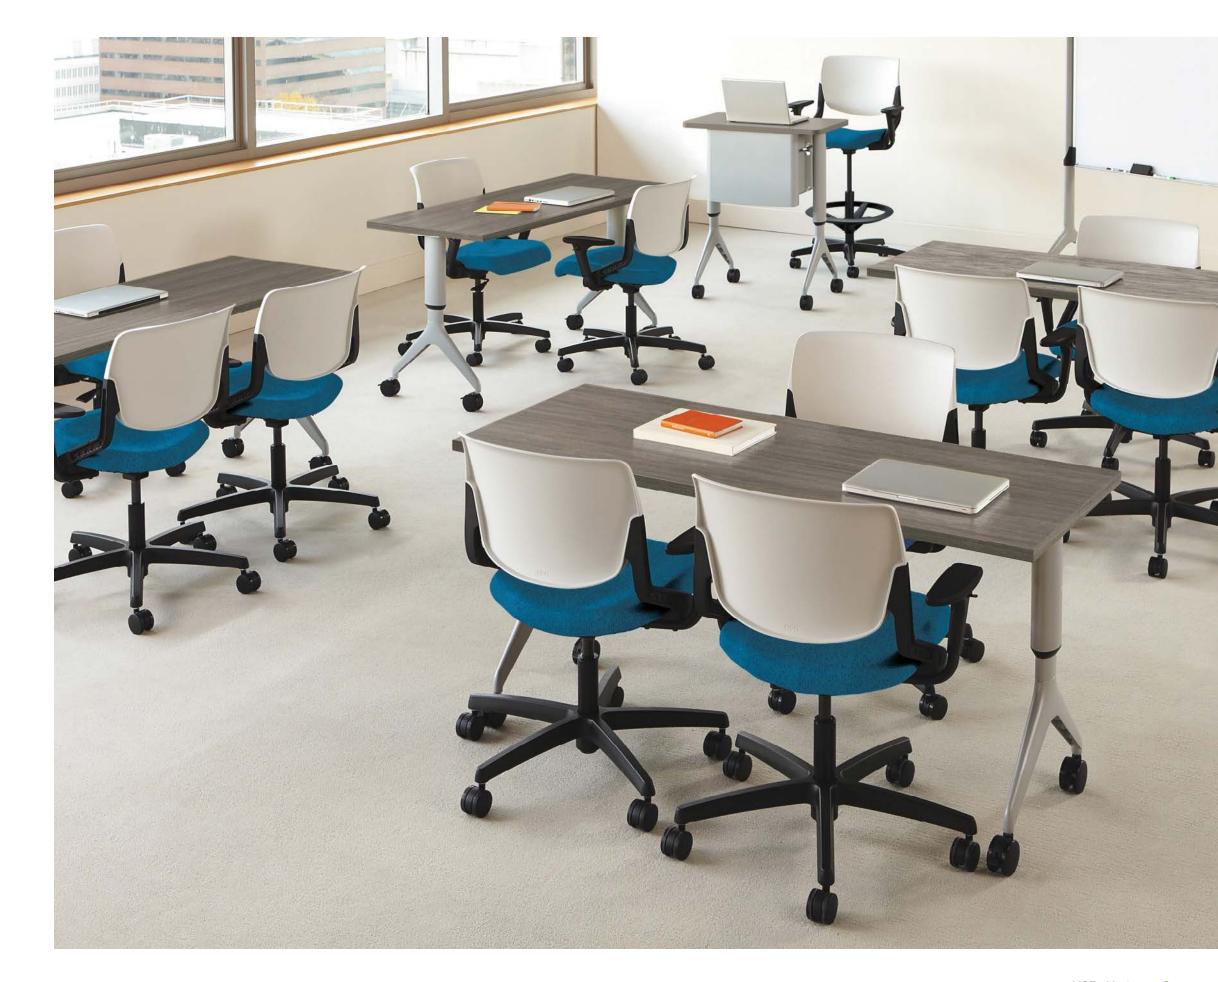

#### **Smarter Spaces**

Five-star base task chairs offer greater mobility and height-adjustable power-ready tables serve all your technology and computing needs. 4-leg chairs with tablet arms create a dynamic learning environment. Stools and high tables are the perfect place to study or have an impromptu meeting.

## Seating

4-Leg Tablet ARM

4-Leg Café-Height Stool

Stacking Cart

**Tables** 

**Table Accessories** 

**Electrical/Power** 

**Accessories** 