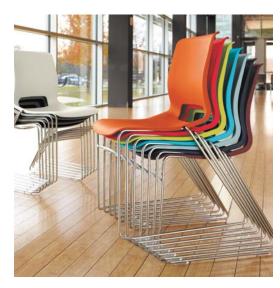

PRESENTATION CARTS

Modular, height-adjustable presentation carts are perfect for the active instructor, with technological support and plenty of storage space.

**NESTING/STACKING CHAIRS**Motivate chairs stack and nest to move out of the way when not in use and maximize space.