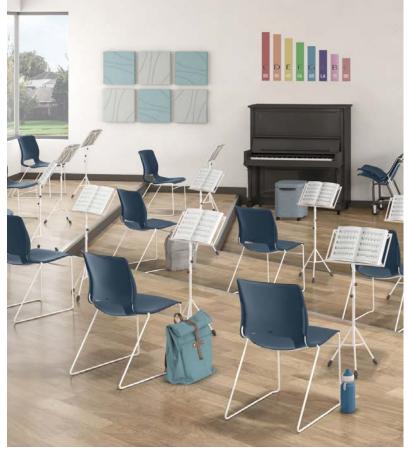

#### **Smarter Spaces**

Five-star base task chairs offer greater mobility and height-adjustable power-ready tables serve all your technology and computing needs. 4-leg chairs with tablet arms create a dynamic learning environment. Stools and high tables are the perfect place to study or have an impromptu meeting.

PRESENTATION CARTS

Modular, height-adjustable presentation carts are perfect for the active instructor, with technological support and plenty of storage space.

**NESTING/STACKING CHAIRS**Motivate chairs stack and nest to move out of the way when not in use and maximize space.