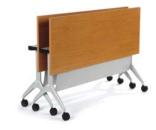

Nesting/Stacking

Nesting/Stacking

High-Density Stacker

Tablet Arm

Task Chair

Task Stool

4-Leg Stool

**NESTING TABLES**Tables with nesting bases feature a contoured leg design that fits neatly together to save space.