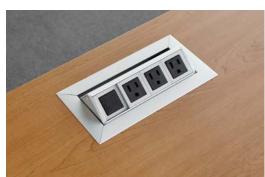

Plug one table in, and connect up to eight more off that single infeed. With a range of styles, and three-way splitters, it's as simple as plug and play.

MOBILE MARKERBOARDS

Mobile markerboards are available in 30" and 36" widths to fit perfectly in any size space.