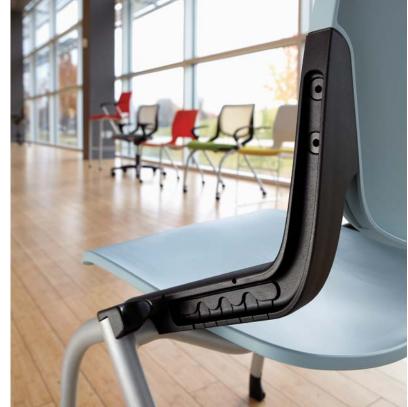

## **Getting Exactly What You Need**

The Motivate line of products is the result of years of studying the specific needs of various educational settings. At HON, we understand how students use chairs and tables and the unique tools that presenters need. Every detail has been examined, such as the table legs that are designed closer to the edge to provide maximum legroom. Chair options include high-density, 4-leg stackers, nesting, swivel chairs and stools. Choose casters or glides, fixed or adjustable height tables, technology options, tablet arms on chairs...the combinations are endless. Combined with all the technology and presentation tools you'll need, Motivate has the power to inspire everyone.