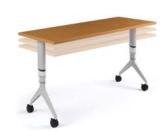

Nesting/Stacking

Nesting/Stacking

High-Density Stacker

Tablet Arm

Task Chair

Task Stool

4-Leg Stool

**NESTING TABLES**Tables with nesting bases feature a contoured leg design that fits neatly together to save space.

## Seating

4-Leg Tablet ARM

4-Leg Café-Height Stool

Stacking Cart

**Tables** 

**Table Accessories** 

**Electrical/Power** 

**Accessories** 