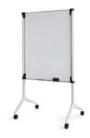

Plug one table in, and connect up to eight more off that single infeed. With a range of styles, and three-way splitters, it's as simple as plug and play.

MOBILE MARKERBOARDS

Mobile markerboards are available in 30" and 36" widths to fit perfectly in any size space.