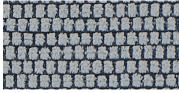

## (877) 494 5727 www.hbftextiles.com

| PATTERN             | Look-see 1044                                                                                                                           | PATTERN             | Walkabout 1046                                                                                                                          |
|---------------------|-----------------------------------------------------------------------------------------------------------------------------------------|---------------------|-----------------------------------------------------------------------------------------------------------------------------------------|
| APPLICATION         | Upholstery                                                                                                                              | APPLICATION         | Upholstery                                                                                                                              |
| CONTENT             | 52% polyester, 31% post-industrial recycled polyester, 17% post-consumer recycled polyester                                             | CONTENT             | 41% polyester, 38% post-industrial recycled polyester, 21% post-consumer recycled polyester                                             |
| WIDTH               | 56″ W                                                                                                                                   | WIDTH               | 56″ W                                                                                                                                   |
| BACKING             | Acrylic                                                                                                                                 | BACKING             | Acrylic                                                                                                                                 |
| ABRASION            | 100,000 double rubs (Wyzenbeek)                                                                                                         | ABRASION            | 63,000 double rubs (Wyzenbeek)                                                                                                          |
| FLAME<br>RESISTANCE | California TB 117-2013 Section 1 (Pass)                                                                                                 | FLAME<br>RESISTANCE | California TB 117-2013 Section 1 (Pass)                                                                                                 |
| MAINTENANCE         | WS: Clean with upholstery shampoo or mild dry<br>cleaning solvent. Diluted bleach solutions up to<br>20% for cleaning difficult stains. | MAINTENANCE         | WS: Clean with upholstery shampoo or mild dry<br>cleaning solvent. Diluted bleach solutions up to<br>20% for cleaning difficult stains. |
| SUSTAINABILITY      | 48% recycled content. Third party certified,<br>SCS Indoor Advantage™ Gold                                                              | SUSTAINABILITY      | 59% recycled content. Third party certified,<br>SCS Indoor Advantage™ Gold.                                                             |
| NOTE                | Additional colors available. See website.                                                                                               | NOTE                | Additional colors available. See website.                                                                                               |
|                     | <i>前 御</i> 業 法 A<br>ACT® Registered Certification Marks                                                                                 |                     |                                                                                                                                         |
| PATTERN             | Zippy 1045                                                                                                                              | PATTERN             | Blink 1048                                                                                                                              |
| APPLICATION         | Upholstery                                                                                                                              | APPLICATION         | Upholstery                                                                                                                              |
| CONTENT             | 79% polyester, 21% post-consumer recycled polyester                                                                                     | CONTENT             | 62% post-consumer recycled polyester, 38% polyester                                                                                     |
| WIDTH               | 57" W                                                                                                                                   | WIDTH               | 57" W                                                                                                                                   |
| REPEAT              | 5 1/2" V x 2 1/2" H                                                                                                                     | BACKING             | Acrylic                                                                                                                                 |
| BACKING             | Acrylic                                                                                                                                 | ABRASION            | 75,000 double rubs (Wyzenbeek)                                                                                                          |
| ABRASION            | 51,000 double rubs (Wyzenbeek)                                                                                                          | FLAME               | California TB 117-2013 Section 1 (Pass)                                                                                                 |
| FLAME               | California TB 117-2013 Section 1 (Pass)                                                                                                 | RESISTANCE          |                                                                                                                                         |
| RESISTANCE          |                                                                                                                                         | MAINTENANCE         | WS: Clean with upholstery shampoo or mild dry<br>cleaning solvent. Diluted bleach solutions up to                                       |
| MAINTENANCE         | WS: Clean with upholstery shampoo or mild dry<br>cleaning solvent. Diluted bleach solutions up to<br>20% for cleaning difficult stains. | SUSTAINABILITY      | <ul><li>20% for cleaning difficult stains.</li><li>62% recycled content. Third party certified,</li></ul>                               |
| SUSTAINABILITY      | 21% recycled content. Third party certified,                                                                                            |                     | SCS Indoor Advantage™ Gold                                                                                                              |
|                     | SCS Indoor Advantage™ Gold                                                                                                              | NOTE                | Additional colors available. See website.                                                                                               |
| NOTE                | Additional colors available. See website.                                                                                               |                     | <i>M 9</i> * 🛧 🗚                                                                                                                        |
|                     | ↔ ❷ 業 ☆ A<br>ACT® Registered Certification Marks                                                                                        |                     | ACT® Registered Certification Marks                                                                                                     |
| PATTERN             | Рорру 1047                                                                                                                              | PATTERN             | Checkmate 1043                                                                                                                          |
| APPLICATION         | Upholstery                                                                                                                              | APPLICATION         | Upholstery                                                                                                                              |
| CONTENT             | 48% cotton, 37% post-consumer recycled polyester, 15% post-industrial recycled polyester                                                | CONTENT             | 94% polyester, 4% post-industrial recycled polyester, 2% post-consumer recycled polyester                                               |
| WIDTH               | 56" W                                                                                                                                   | WIDTH               | 56" W                                                                                                                                   |
| BACKING             | Acrylic                                                                                                                                 | BACKING             | Acrylic                                                                                                                                 |
| ABRASION            | 60,000 double rubs (Wyzenbeek)                                                                                                          | ABRASION            | 63,000 double rubs (Wyzenbeek)                                                                                                          |
| FLAME<br>RESISTANCE | California TB 117-2013 Section 1 (Pass)                                                                                                 | FLAME<br>RESISTANCE | California TB 117-2013 Section 1 (Pass)                                                                                                 |
| MAINTENANCE         | S: Clean with water free dry cleaning solvent                                                                                           | MAINTENANCE         | WS: Clean with upholstery shampoo or mild dry                                                                                           |
| SUSTAINABILITY      | 48% rapidly renewable content, 52% recycled content.<br>Third party certified, SCS Indoor Advantage™ Gold.                              |                     | cleaning solvent. Diluted bleach solutions up to 20% for cleaning difficult stains.                                                     |
| NOTE                | Additional colors available. See website.                                                                                               | SUSTAINABILITY      | 6% recycled content. Third party certified,<br>SCS Indoor Advantage™ Gold                                                               |
|                     |                                                                                                                                         | NOTE                | Additional colors available. See website.                                                                                               |
|                     |                                                                                                                                         |                     | # 0 * 🛧 🛧 🗛                                                                                                                             |