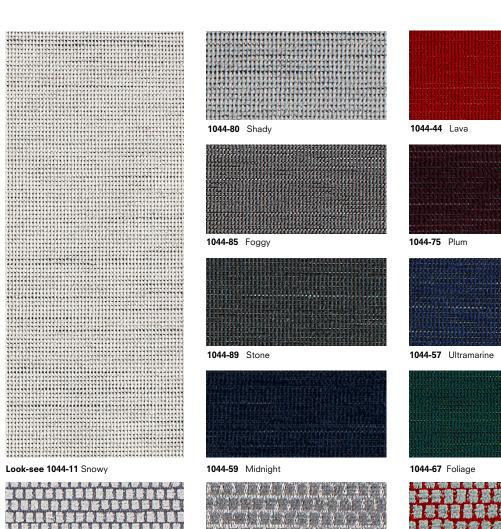

## (877) 494 5727 www.hbftextiles.com

| PATTERN             | Look-see 1044                                                                                                                           | PATTERN             | Walkabout 1046                                                                                                                          |
|---------------------|-----------------------------------------------------------------------------------------------------------------------------------------|---------------------|-----------------------------------------------------------------------------------------------------------------------------------------|
| APPLICATION         | Upholstery                                                                                                                              | APPLICATION         | Upholstery                                                                                                                              |
| CONTENT             | 52% polyester, 31% post-industrial recycled polyester, 17% post-consumer recycled polyester                                             | CONTENT             | 41% polyester, 38% post-industrial recycled polyester, 21% post-consumer recycled polyester                                             |
| WIDTH               | 56″ W                                                                                                                                   | WIDTH               | 56″ W                                                                                                                                   |
| BACKING             | Acrylic                                                                                                                                 | BACKING             | Acrylic                                                                                                                                 |
| ABRASION            | 100,000 double rubs (Wyzenbeek)                                                                                                         | ABRASION            | 63,000 double rubs (Wyzenbeek)                                                                                                          |
| FLAME<br>RESISTANCE | California TB 117-2013 Section 1 (Pass)                                                                                                 | FLAME<br>RESISTANCE | California TB 117-2013 Section 1 (Pass)                                                                                                 |
| MAINTENANCE         | WS: Clean with upholstery shampoo or mild dry<br>cleaning solvent. Diluted bleach solutions up to<br>20% for cleaning difficult stains. | MAINTENANCE         | WS: Clean with upholstery shampoo or mild dry<br>cleaning solvent. Diluted bleach solutions up to<br>20% for cleaning difficult stains. |
| SUSTAINABILITY      | 48% recycled content. Third party certified,<br>SCS Indoor Advantage™ Gold                                                              | SUSTAINABILITY      | 59% recycled content. Third party certified,<br>SCS Indoor Advantage™ Gold.                                                             |
| NOTE                | Additional colors available. See website.                                                                                               | NOTE                | Additional colors available. See website.                                                                                               |
|                     | <i>前 御</i> 業 法 A<br>ACT® Registered Certification Marks                                                                                 |                     |                                                                                                                                         |
| PATTERN             | Zippy 1045                                                                                                                              | PATTERN             | Blink 1048                                                                                                                              |
| APPLICATION         | Upholstery                                                                                                                              | APPLICATION         | Upholstery                                                                                                                              |
| CONTENT             | 79% polyester, 21% post-consumer recycled polyester                                                                                     | CONTENT             | 62% post-consumer recycled polyester, 38% polyester                                                                                     |
| WIDTH               | 57" W                                                                                                                                   | WIDTH               | 57" W                                                                                                                                   |
| REPEAT              | 5 1/2" V x 2 1/2" H                                                                                                                     | BACKING             | Acrylic                                                                                                                                 |
| BACKING             | Acrylic                                                                                                                                 | ABRASION            | 75,000 double rubs (Wyzenbeek)                                                                                                          |
| ABRASION            | 51,000 double rubs (Wyzenbeek)                                                                                                          | FLAME               | California TB 117-2013 Section 1 (Pass)                                                                                                 |
| FLAME               | California TB 117-2013 Section 1 (Pass)                                                                                                 | RESISTANCE          |                                                                                                                                         |
| RESISTANCE          |                                                                                                                                         | MAINTENANCE         | WS: Clean with upholstery shampoo or mild dry<br>cleaning solvent. Diluted bleach solutions up to                                       |
| MAINTENANCE         | WS: Clean with upholstery shampoo or mild dry<br>cleaning solvent. Diluted bleach solutions up to<br>20% for cleaning difficult stains. | SUSTAINABILITY      | <ul><li>20% for cleaning difficult stains.</li><li>62% recycled content. Third party certified,</li></ul>                               |
| SUSTAINABILITY      | 21% recycled content. Third party certified,                                                                                            |                     | SCS Indoor Advantage™ Gold                                                                                                              |
|                     | SCS Indoor Advantage™ Gold                                                                                                              | NOTE                | Additional colors available. See website.                                                                                               |
| NOTE                | Additional colors available. See website.                                                                                               |                     | <i>M 9</i> * 🛧 🗚                                                                                                                        |
|                     | ↔ ❷ 業 ☆ A<br>ACT® Registered Certification Marks                                                                                        |                     | ACT® Registered Certification Marks                                                                                                     |
| PATTERN             | Рорру 1047                                                                                                                              | PATTERN             | Checkmate 1043                                                                                                                          |
| APPLICATION         | Upholstery                                                                                                                              | APPLICATION         | Upholstery                                                                                                                              |
| CONTENT             | 48% cotton, 37% post-consumer recycled polyester, 15% post-industrial recycled polyester                                                | CONTENT             | 94% polyester, 4% post-industrial recycled polyester, 2% post-consumer recycled polyester                                               |
| WIDTH               | 56" W                                                                                                                                   | WIDTH               | 56" W                                                                                                                                   |
| BACKING             | Acrylic                                                                                                                                 | BACKING             | Acrylic                                                                                                                                 |
| ABRASION            | 60,000 double rubs (Wyzenbeek)                                                                                                          | ABRASION            | 63,000 double rubs (Wyzenbeek)                                                                                                          |
| FLAME<br>RESISTANCE | California TB 117-2013 Section 1 (Pass)                                                                                                 | FLAME<br>RESISTANCE | California TB 117-2013 Section 1 (Pass)                                                                                                 |
| MAINTENANCE         | S: Clean with water free dry cleaning solvent                                                                                           | MAINTENANCE         | WS: Clean with upholstery shampoo or mild dry                                                                                           |
| SUSTAINABILITY      | 48% rapidly renewable content, 52% recycled content.<br>Third party certified, SCS Indoor Advantage™ Gold.                              |                     | cleaning solvent. Diluted bleach solutions up to 20% for cleaning difficult stains.                                                     |
| NOTE                | Additional colors available. See website.                                                                                               | SUSTAINABILITY      | 6% recycled content. Third party certified,<br>SCS Indoor Advantage™ Gold                                                               |
|                     |                                                                                                                                         | NOTE                | Additional colors available. See website.                                                                                               |
|                     |                                                                                                                                         |                     | # 0 * 🛧 🛧 🗛                                                                                                                             |