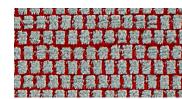

## (877) 494 5727 www.hbftextiles.com

| PATTERN             | Look-see 1044                                                                                                                           | PATTERN             | Walkabout 1046                                                                                                                          |
|---------------------|-----------------------------------------------------------------------------------------------------------------------------------------|---------------------|-----------------------------------------------------------------------------------------------------------------------------------------|
| APPLICATION         | Upholstery                                                                                                                              | APPLICATION         | Upholstery                                                                                                                              |
| CONTENT             | 52% polyester, 31% post-industrial recycled polyester, 17% post-consumer recycled polyester                                             | CONTENT             | 41% polyester, 38% post-industrial recycled polyester, 21% post-consumer recycled polyester                                             |
| WIDTH               | 56″ W                                                                                                                                   | WIDTH               | 56″ W                                                                                                                                   |
| BACKING             | Acrylic                                                                                                                                 | BACKING             | Acrylic                                                                                                                                 |
| ABRASION            | 100,000 double rubs (Wyzenbeek)                                                                                                         | ABRASION            | 63,000 double rubs (Wyzenbeek)                                                                                                          |
| FLAME<br>RESISTANCE | California TB 117-2013 Section 1 (Pass)                                                                                                 | FLAME<br>RESISTANCE | California TB 117-2013 Section 1 (Pass)                                                                                                 |
| MAINTENANCE         | WS: Clean with upholstery shampoo or mild dry<br>cleaning solvent. Diluted bleach solutions up to<br>20% for cleaning difficult stains. | MAINTENANCE         | WS: Clean with upholstery shampoo or mild dry<br>cleaning solvent. Diluted bleach solutions up to<br>20% for cleaning difficult stains. |
| SUSTAINABILITY      | 48% recycled content. Third party certified,<br>SCS Indoor Advantage™ Gold                                                              | SUSTAINABILITY      | 59% recycled content. Third party certified,<br>SCS Indoor Advantage™ Gold.                                                             |
| NOTE                | Additional colors available. See website.                                                                                               | NOTE                | Additional colors available. See website.                                                                                               |
|                     | <i>前 御</i> 業 法 A<br>ACT® Registered Certification Marks                                                                                 |                     |                                                                                                                                         |
| PATTERN             | Zippy 1045                                                                                                                              | PATTERN             | Blink 1048                                                                                                                              |
| APPLICATION         | Upholstery                                                                                                                              | APPLICATION         | Upholstery                                                                                                                              |
| CONTENT             | 79% polyester, 21% post-consumer recycled polyester                                                                                     | CONTENT             | 62% post-consumer recycled polyester, 38% polyester                                                                                     |
| WIDTH               | 57" W                                                                                                                                   | WIDTH               | 57" W                                                                                                                                   |
| REPEAT              | 5 1/2" V x 2 1/2" H                                                                                                                     | BACKING             | Acrylic                                                                                                                                 |
| BACKING             | Acrylic                                                                                                                                 | ABRASION            | 75,000 double rubs (Wyzenbeek)                                                                                                          |
| ABRASION            | 51,000 double rubs (Wyzenbeek)                                                                                                          | FLAME               | California TB 117-2013 Section 1 (Pass)                                                                                                 |
| FLAME               | California TB 117-2013 Section 1 (Pass)                                                                                                 | RESISTANCE          |                                                                                                                                         |
| RESISTANCE          |                                                                                                                                         | MAINTENANCE         | WS: Clean with upholstery shampoo or mild dry<br>cleaning solvent. Diluted bleach solutions up to                                       |
| MAINTENANCE         | WS: Clean with upholstery shampoo or mild dry<br>cleaning solvent. Diluted bleach solutions up to<br>20% for cleaning difficult stains. | SUSTAINABILITY      | <ul><li>20% for cleaning difficult stains.</li><li>62% recycled content. Third party certified,</li></ul>                               |
| SUSTAINABILITY      | 21% recycled content. Third party certified,                                                                                            |                     | SCS Indoor Advantage™ Gold                                                                                                              |
|                     | SCS Indoor Advantage™ Gold                                                                                                              | NOTE                | Additional colors available. See website.                                                                                               |
| NOTE                | Additional colors available. See website.                                                                                               |                     | <i>M 9</i> * 🛧 🗚                                                                                                                        |
|                     | ↔ ❷ 業 ☆ A<br>ACT® Registered Certification Marks                                                                                        |                     | ACT® Registered Certification Marks                                                                                                     |
| PATTERN             | Рорру 1047                                                                                                                              | PATTERN             | Checkmate 1043                                                                                                                          |
| APPLICATION         | Upholstery                                                                                                                              | APPLICATION         | Upholstery                                                                                                                              |
| CONTENT             | 48% cotton, 37% post-consumer recycled polyester, 15% post-industrial recycled polyester                                                | CONTENT             | 94% polyester, 4% post-industrial recycled polyester, 2% post-consumer recycled polyester                                               |
| WIDTH               | 56" W                                                                                                                                   | WIDTH               | 56" W                                                                                                                                   |
| BACKING             | Acrylic                                                                                                                                 | BACKING             | Acrylic                                                                                                                                 |
| ABRASION            | 60,000 double rubs (Wyzenbeek)                                                                                                          | ABRASION            | 63,000 double rubs (Wyzenbeek)                                                                                                          |
| FLAME<br>RESISTANCE | California TB 117-2013 Section 1 (Pass)                                                                                                 | FLAME<br>RESISTANCE | California TB 117-2013 Section 1 (Pass)                                                                                                 |
| MAINTENANCE         | S: Clean with water free dry cleaning solvent                                                                                           | MAINTENANCE         | WS: Clean with upholstery shampoo or mild dry                                                                                           |
| SUSTAINABILITY      | 48% rapidly renewable content, 52% recycled content.<br>Third party certified, SCS Indoor Advantage™ Gold.                              |                     | cleaning solvent. Diluted bleach solutions up to 20% for cleaning difficult stains.                                                     |
| NOTE                | Additional colors available. See website.                                                                                               | SUSTAINABILITY      | 6% recycled content. Third party certified,<br>SCS Indoor Advantage™ Gold                                                               |
|                     |                                                                                                                                         | NOTE                | Additional colors available. See website.                                                                                               |
|                     |                                                                                                                                         |                     | # 0 * 🛧 🛧 🗛                                                                                                                             |