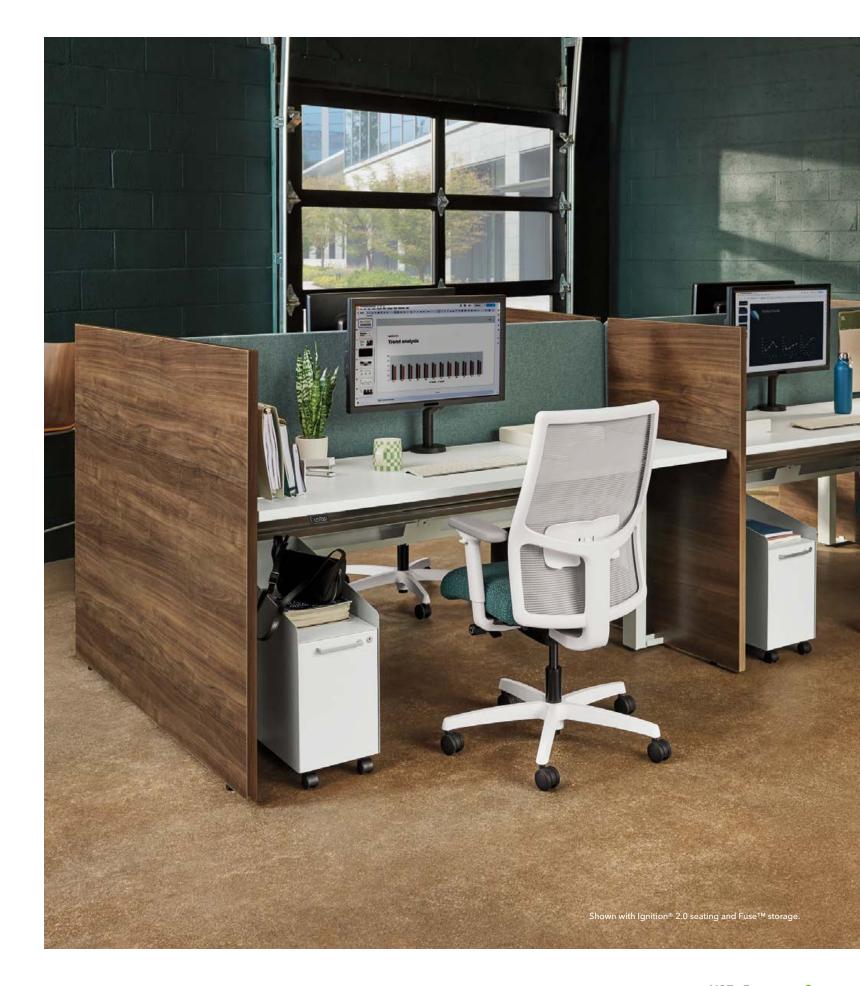

## **Practicality with Panache**

By integrating sleek and minimalistic gallery panels, essential height-adjustable desking, and collaborative worksurfaces with designer angled legs, Empower offers an elegant and aesthetically pleasing design while still serving the functional needs of a workspace.

#### **END & MID-RUN GALLERY PANELS**

Designed to foster privacy and encourage headsdown focus, end and mid-run gallery panels are the modern office's answer to stylish discretion.