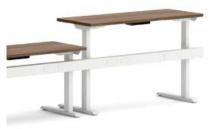

#### SINGLE-SIDED BENCHING

With the ability to place workstations against walls or windows, height-adjustable single-sided benching helps you make the most of valuable space real estate.

# Take It Up A Notch

Who says you can't do it all? Empower's height-adjustable bases take benching to the next level. Sit tight for heads-down focus or stand tall to collaborate with your co-workers—the choice is yours. Plus, with tidy wire management that routes power below the worksurface—regardless of height—anyone can amp up their organization and surface real estate.