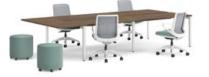

#### DESIGNER-ANGLED LEGS

Available in a variety of paint colors, designerangled legs celebrate your personality and add a contemporary finish to your workstation.

COLLABORATIVE STATIONS

Add a smaller touchdown station or a larger collaborative table for efficient and effective teamwork.