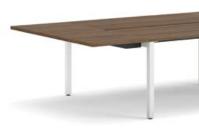

## Down to the Wire

Whether you're collaborating with the team or focused on headsdown work, convenient access to power and data is non-negotiable. Empower's sleek trough operates as thoroughfare for cables and cords, ensuring efficient digital capabilities and a clutter-free workspace. Simply plug power modules into the duplex located within the trough and attach them to your worksurface for instant connection and productivity.