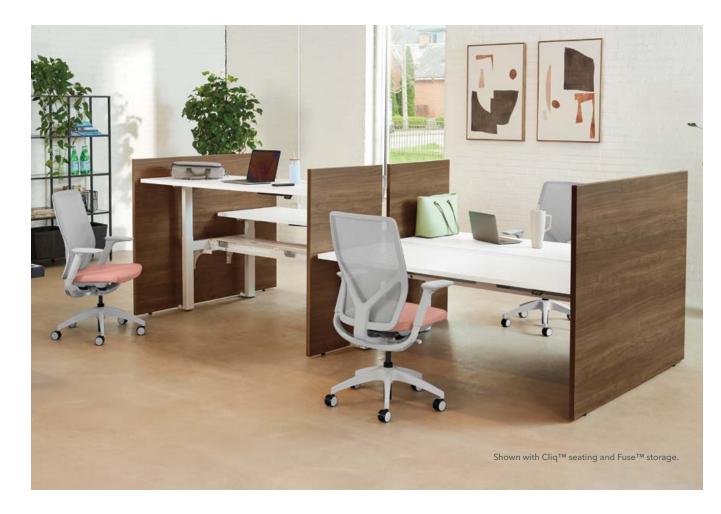

## Style, Meet Substance

Empower® has evolved. Today's amenities-driven workplaces have begun to shed the outdated concept of "cubicle row"—one-size-fits-all workstations that don't consider the unique needs of individuals. Empower—a comprehensive and versatile solution that fosters productivity and collaboration—has undergone a remarkable transformation. Designed to surpass the confines of a simple benching system or standard workspace, these command centrals transcend conventional parameters with enhanced depth, dimension, and dynamic performance.

## A Human-Centric Approach

Empower can be configured as a private space for focused work or an open and transparent collaborative hub. By acknowledging the importance of the human element, Empower fosters well-being, comfort, and communication—ultimately enhancing productivity.

## Down to the Wire

Whether you're collaborating with the team or focused on headsdown work, convenient access to power and data is non-negotiable. Empower's sleek trough operates as thoroughfare for cables and cords, ensuring efficient digital capabilities and a clutter-free workspace. Simply plug power modules into the duplex located within the trough and attach them to your worksurface for instant connection and productivity.

## **Practicality with Panache**

By integrating sleek and minimalistic gallery panels, essential height-adjustable desking, and collaborative worksurfaces with designer angled legs, Empower offers an elegant and aesthetically pleasing design while still serving the functional needs of a workspace.

#### DESIGNER-ANGLED LEGS

Available in a variety of paint colors, designerangled legs celebrate your personality and add a contemporary finish to your workstation.

COLLABORATIVE STATIONS

Add a smaller touchdown station or a larger collaborative table for efficient and effective teamwork.

#### UNIVERSAL SCREENS

Available for both fixed and height-adjustable applications, universal screens add privacy without sacrificing style.

#### END OF RUN MODESTY INFILLS

Available in both laminate and metal finishes, end of run modesty infills define spaces and offer a streamlined and sophisticated aesthetic.

#### SINGLE-SIDED BENCHING

With the ability to place workstations against walls or windows, height-adjustable single-sided benching helps you make the most of valuable space real estate.

#### **END & MID-RUN GALLERY PANELS**

Designed to foster privacy and encourage headsdown focus, end and mid-run gallery panels are the modern office's answer to stylish discretion.

# Take It Up A Notch

Who says you can't do it all? Empower's height-adjustable bases take benching to the next level. Sit tight for heads-down focus or stand tall to collaborate with your co-workers—the choice is yours. Plus, with tidy wire management that routes power below the worksurface—regardless of height—anyone can amp up their organization and surface real estate.