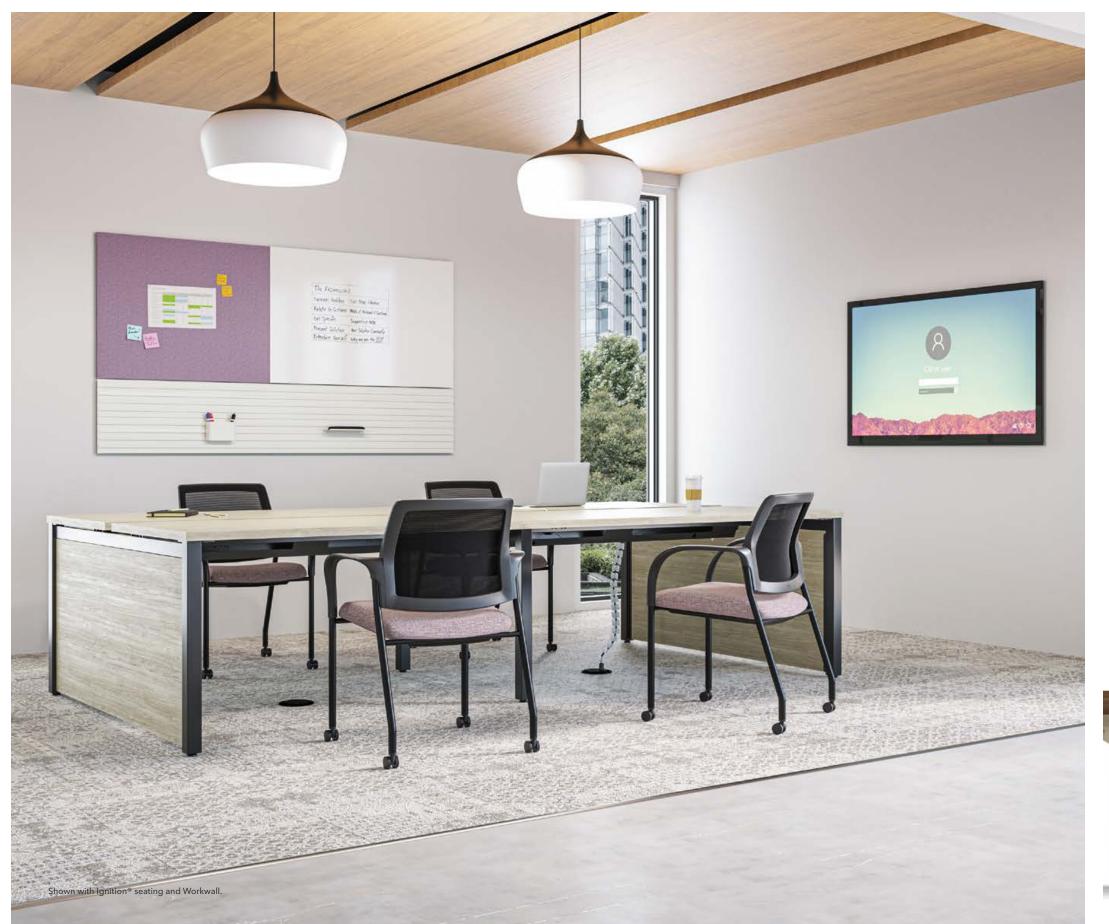

## A Human-Centric Approach

Empower can be configured as a private space for focused work or an open and transparent collaborative hub. By acknowledging the importance of the human element, Empower fosters well-being, comfort, and communication—ultimately enhancing productivity.

## **Practicality with Panache**

By integrating sleek and minimalistic gallery panels, essential height-adjustable desking, and collaborative worksurfaces with designer angled legs, Empower offers an elegant and aesthetically pleasing design while still serving the functional needs of a workspace.

#### **END & MID-RUN GALLERY PANELS**

Designed to foster privacy and encourage headsdown focus, end and mid-run gallery panels are the modern office's answer to stylish discretion.