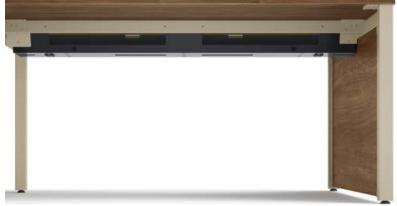

## Down to the Wire

Whether you're collaborating with the team or focused on headsdown work, convenient access to power and data is non-negotiable. Empower's sleek trough operates as thoroughfare for cables and cords, ensuring efficient digital capabilities and a clutter-free workspace. Simply plug power modules into the duplex located within the trough and attach them to your worksurface for instant connection and productivity.