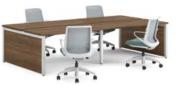

#### DESIGNER-ANGLED LEGS

Available in a variety of paint colors, designerangled legs celebrate your personality and add a contemporary finish to your workstation.

COLLABORATIVE STATIONS

Add a smaller touchdown station or a larger collaborative table for efficient and effective teamwork.