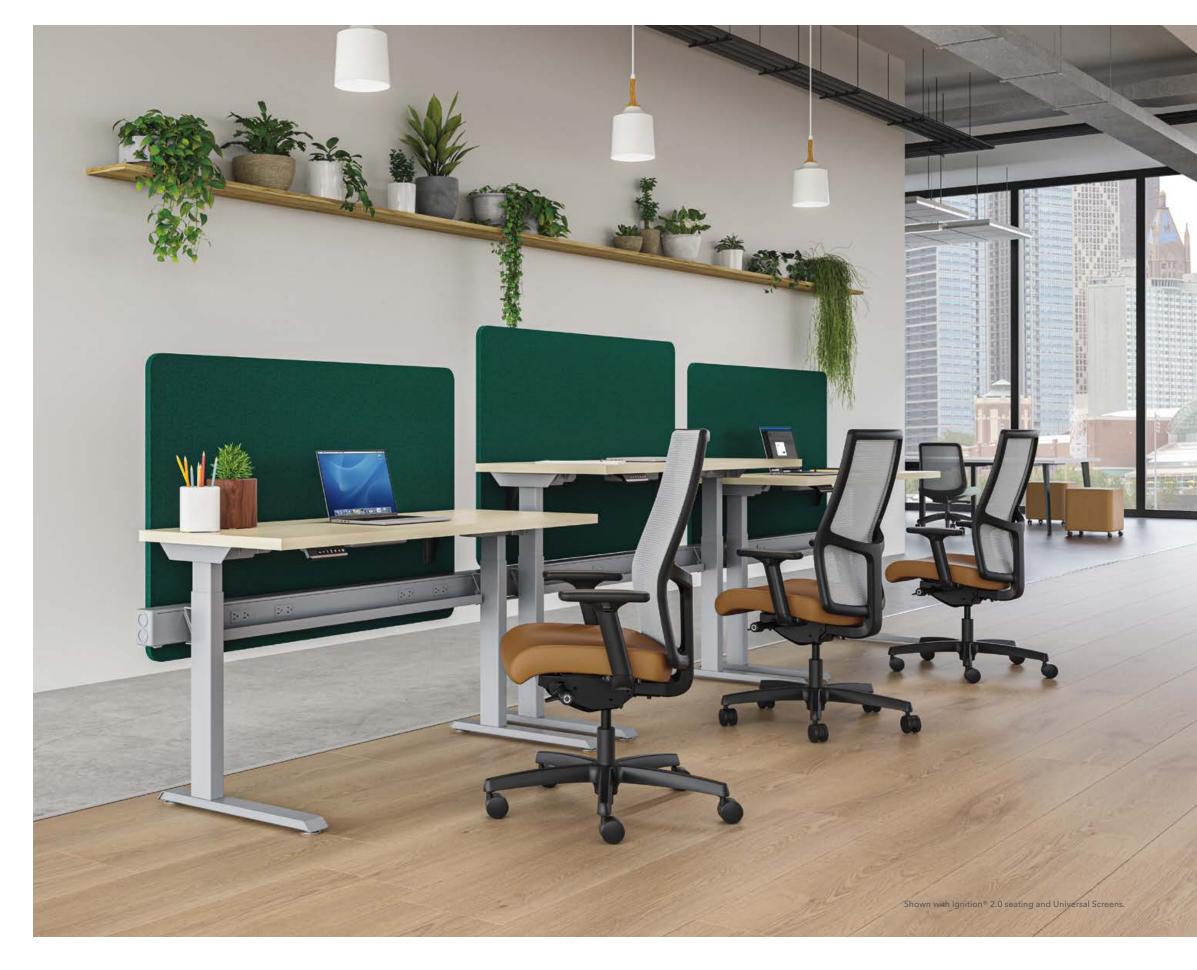

## Down to the Wire

Whether you're collaborating with the team or focused on headsdown work, convenient access to power and data is non-negotiable. Empower's sleek trough operates as thoroughfare for cables and cords, ensuring efficient digital capabilities and a clutter-free workspace. Simply plug power modules into the duplex located within the trough and attach them to your worksurface for instant connection and productivity.

#### UNIVERSAL SCREENS

Available for both fixed and height-adjustable applications, universal screens add privacy without sacrificing style.

# Take It Up A Notch

Who says you can't do it all? Empower's height-adjustable bases take benching to the next level. Sit tight for heads-down focus or stand tall to collaborate with your co-workers—the choice is yours. Plus, with tidy wire management that routes power below the worksurface—regardless of height—anyone can amp up their organization and surface real estate.