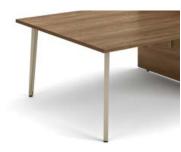

#### DESIGNER-ANGLED LEGS

Available in a variety of paint colors, designerangled legs celebrate your personality and add a contemporary finish to your workstation.

COLLABORATIVE STATIONS

Add a smaller touchdown station or a larger collaborative table for efficient and effective teamwork.