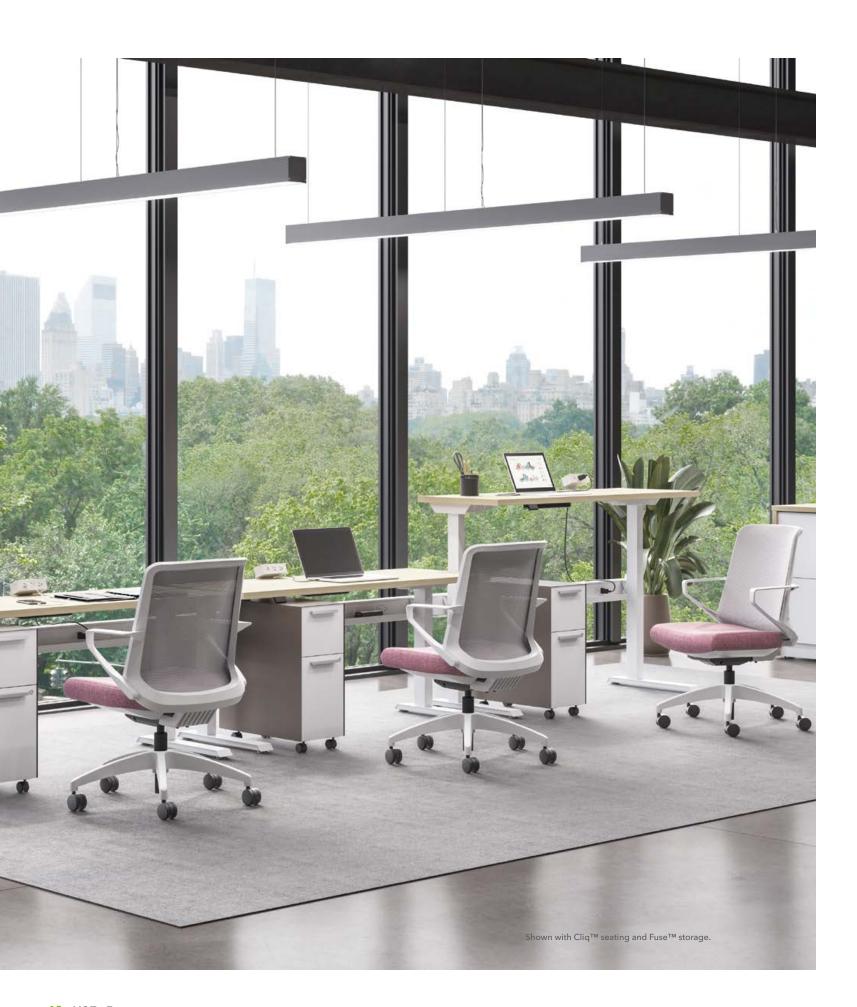

# Take It Up A Notch

Who says you can't do it all? Empower's height-adjustable bases take benching to the next level. Sit tight for heads-down focus or stand tall to collaborate with your co-workers—the choice is yours. Plus, with tidy wire management that routes power below the worksurface—regardless of height—anyone can amp up their organization and surface real estate.