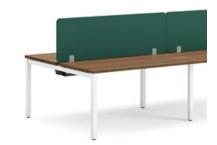

#### UNIVERSAL SCREENS

Available for both fixed and height-adjustable applications, universal screens add privacy without sacrificing style.