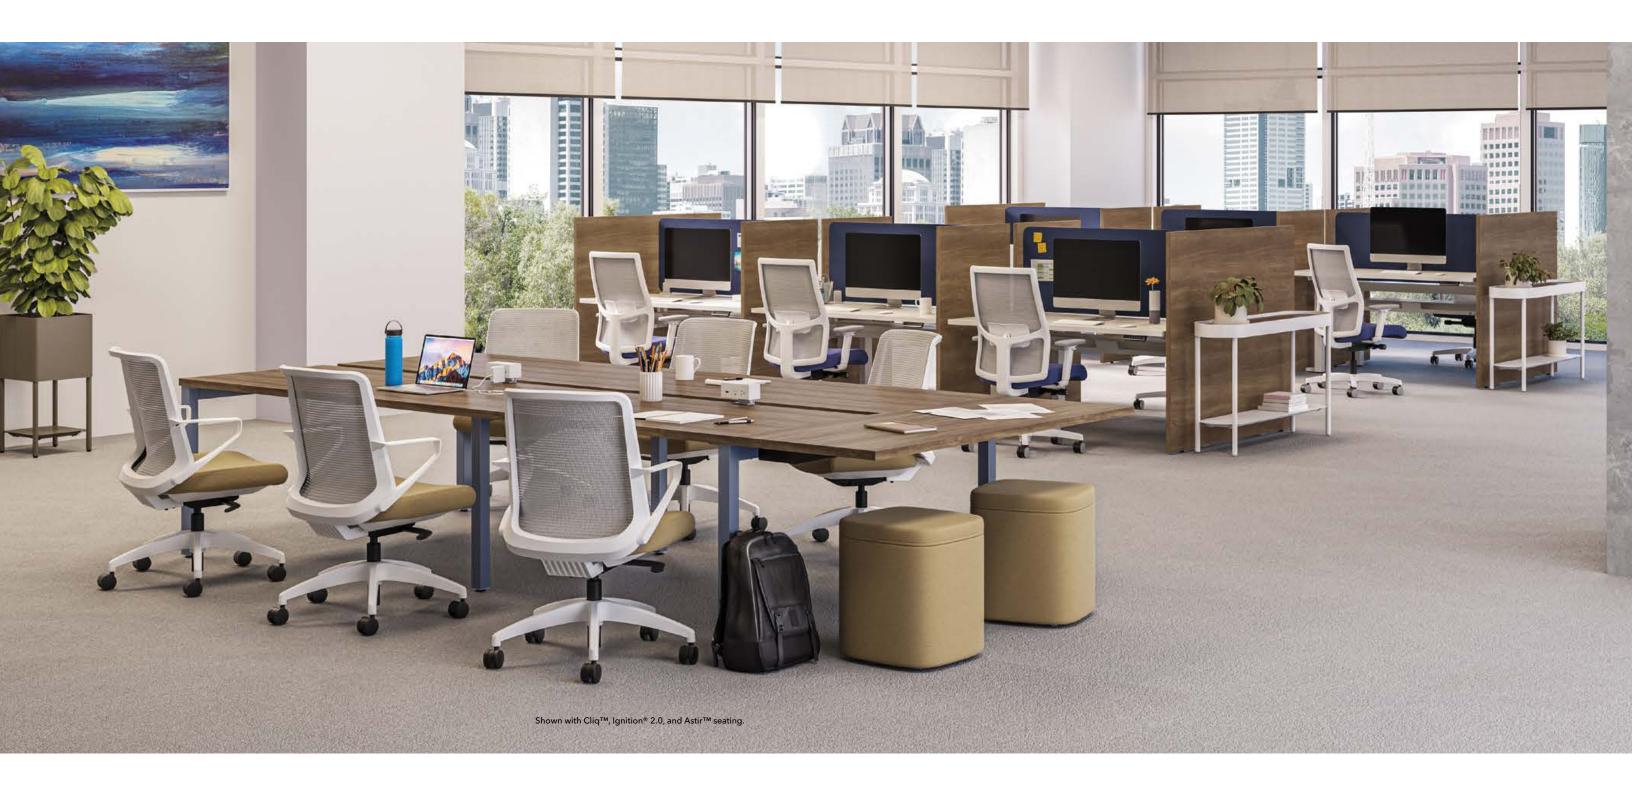

## A Human-Centric Approach

Empower can be configured as a private space for focused work or an open and transparent collaborative hub. By acknowledging the importance of the human element, Empower fosters well-being, comfort, and communication—ultimately enhancing productivity.

## **Practicality with Panache**

By integrating sleek and minimalistic gallery panels, essential height-adjustable desking, and collaborative worksurfaces with designer angled legs, Empower offers an elegant and aesthetically pleasing design while still serving the functional needs of a workspace.

#### **END & MID-RUN GALLERY PANELS**

Designed to foster privacy and encourage headsdown focus, end and mid-run gallery panels are the modern office's answer to stylish discretion.