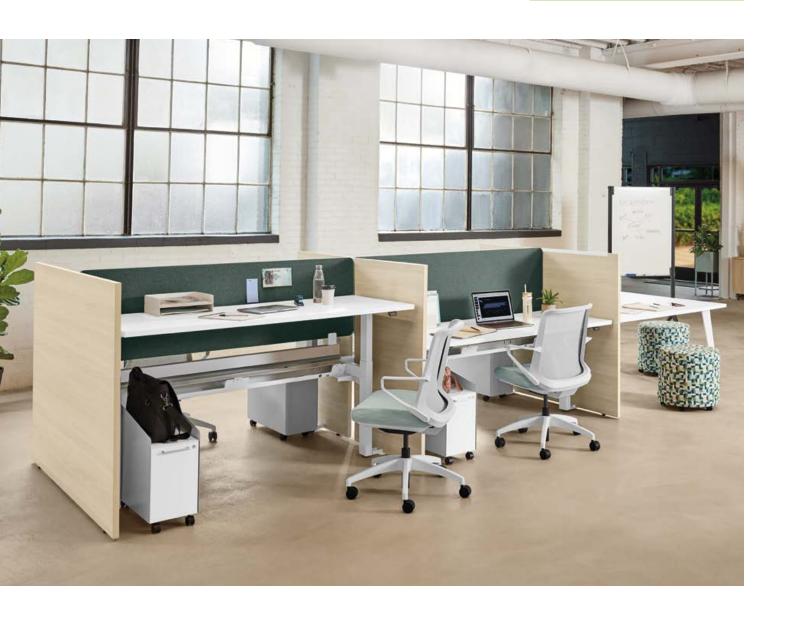

## A Human-Centric Approach

Empower can be configured as a private space for focused work or an open and transparent collaborative hub. By acknowledging the importance of the human element, Empower fosters well-being, comfort, and communication—ultimately enhancing productivity.

## Down to the Wire

Whether you're collaborating with the team or focused on headsdown work, convenient access to power and data is non-negotiable. Empower's sleek trough operates as thoroughfare for cables and cords, ensuring efficient digital capabilities and a clutter-free workspace. Simply plug power modules into the duplex located within the trough and attach them to your worksurface for instant connection and productivity.

## **Practicality with Panache**

By integrating sleek and minimalistic gallery panels, essential height-adjustable desking, and collaborative worksurfaces with designer angled legs, Empower offers an elegant and aesthetically pleasing design while still serving the functional needs of a workspace.

#### DESIGNER-ANGLED LEGS

Available in a variety of paint colors, designerangled legs celebrate your personality and add a contemporary finish to your workstation.

COLLABORATIVE STATIONS

Add a smaller touchdown station or a larger collaborative table for efficient and effective teamwork.

#### UNIVERSAL SCREENS

Available for both fixed and height-adjustable applications, universal screens add privacy without sacrificing style.

#### END OF RUN MODESTY INFILLS

Available in both laminate and metal finishes, end of run modesty infills define spaces and offer a streamlined and sophisticated aesthetic.

#### SINGLE-SIDED BENCHING

With the ability to place workstations against walls or windows, height-adjustable single-sided benching helps you make the most of valuable space real estate.

#### **END & MID-RUN GALLERY PANELS**

Designed to foster privacy and encourage headsdown focus, end and mid-run gallery panels are the modern office's answer to stylish discretion.