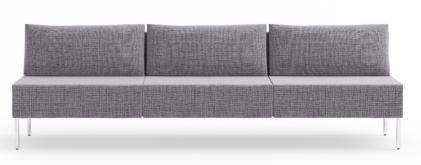

Three Seat Sofa

Three Seat Lounge - Armless With Back

Pentagon Chaise Lounge - Left Side Back

Pentagon Chaise Lounge - Right Side Back