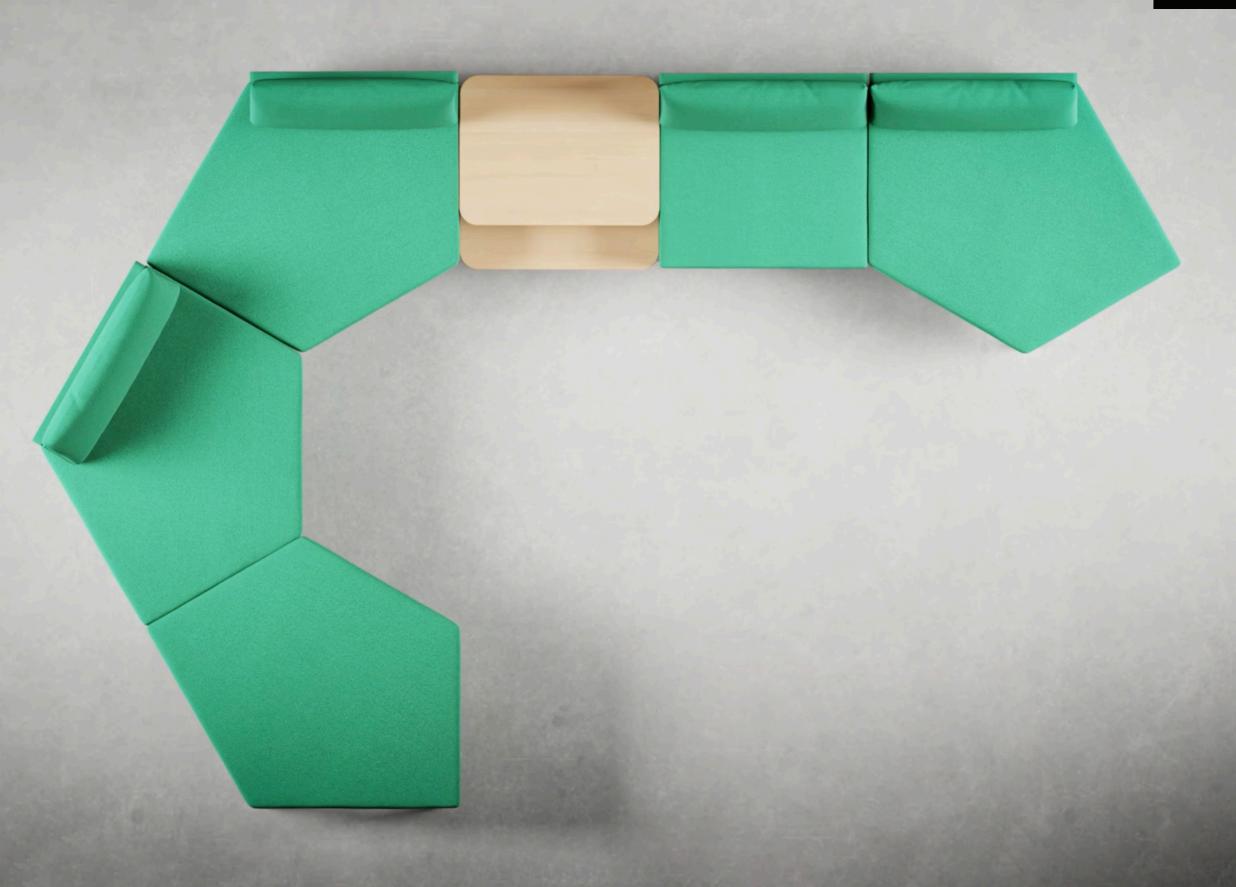

# Cityscape 2.0

- Subtle contrasting shapes exude visual harmony
- Soft curves and cushions evoke warmth and comfort

H B F

- Unique design supports individuals and groups
- Enables side-to-side, and back-to-back configurations with tables and pentagon ottomans
- Integrated rectangular tables provide workspace; storage and delineation
- Power option available
- LEVEL® 2 certified
- SCS Indoor Advantage™ Gold
- Meets HCWH Healthy Interiors Criteria

**CONNECTING TABLE** Laminate