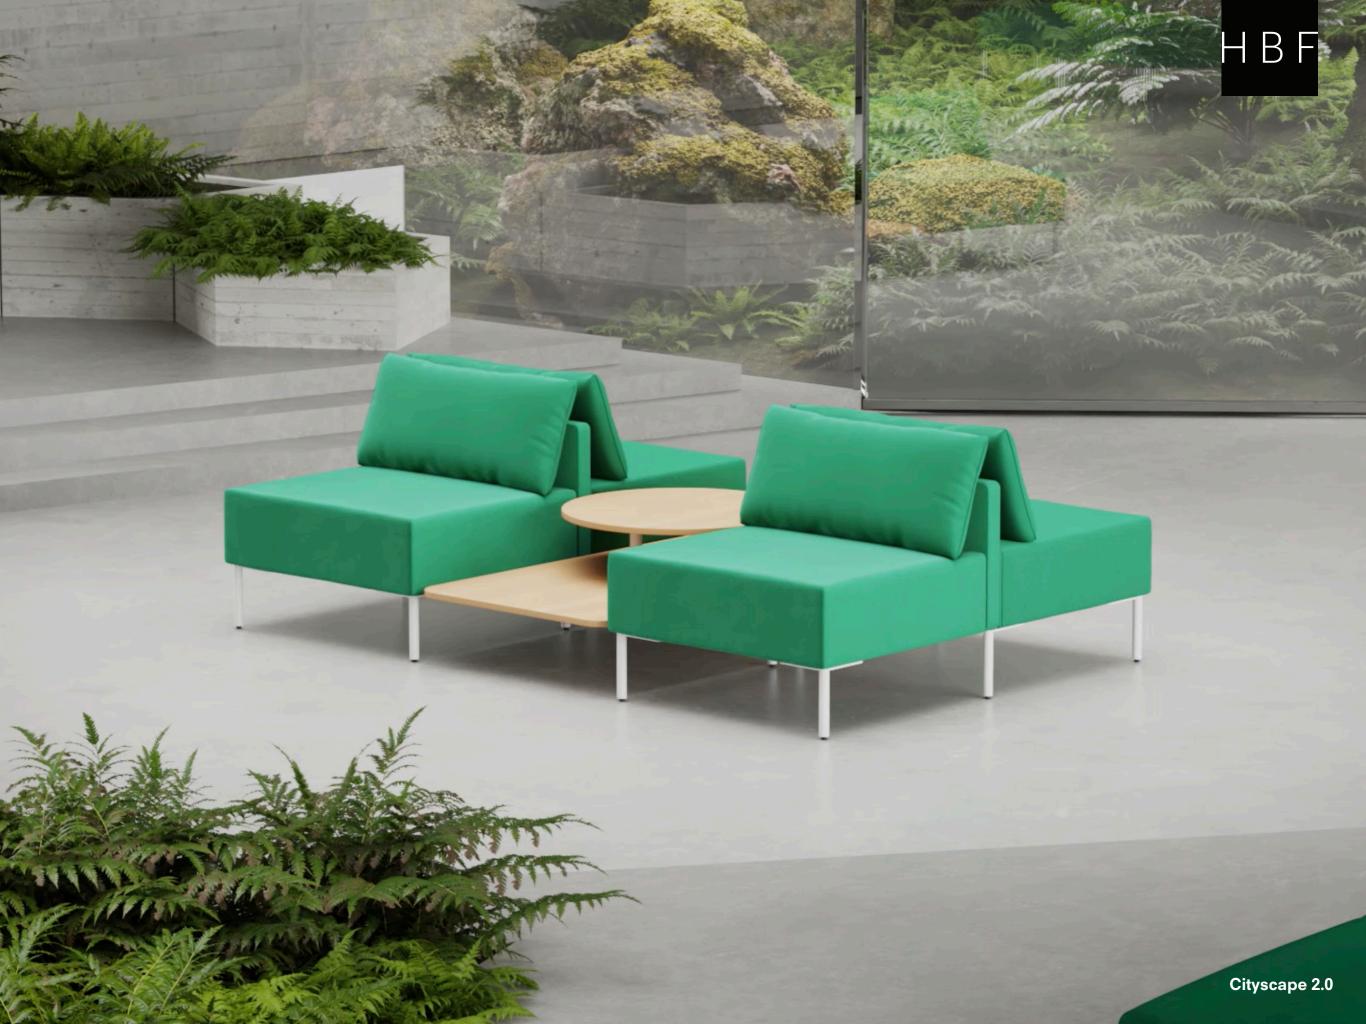

**Todd Bracher's latest collection for HBF reimagines modular** seating for public spaces with a compelling new planning geometry and refined detailing. Cityscape 2.0's unique pointed back cushions evoke accent throw pillows to provide a palette for creative design expression with a wide range of HBF Textiles. Their residential-inspired form belies their durability — they have been engineered to withstand the demands of high-traffic spaces with a foam construction to maintain their form and incorporate fasteners to prevent movement. Thoughtfully considered modules like the 'Cityscape Pentagon' evoke comfort and progressive design, empowering designers to program 'rambling' lounge landscapes with 120° & 150° planning possibilities. As a timely response to requirements for social distancing, **Cityscape 2.0's integrated table modules maintain required** spacing and allow for easy reconfigurations in the future.

# Cityscape 2.0

- Subtle contrasting shapes exude visual harmony
- Soft curves and cushions evoke warmth and comfort

H B F

- Unique design supports individuals and groups
- Enables side-to-side, and back-to-back configurations with tables and pentagon ottomans
- Integrated rectangular tables provide workspace; storage and delineation
- Power option available
- LEVEL® 2 certified
- SCS Indoor Advantage™ Gold
- Meets HCWH Healthy Interiors Criteria