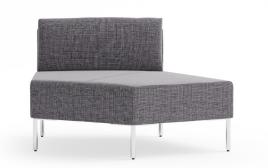

#### METAL

Black Powder Coat White Powder Coat Light Grey Powder Coat Polished Chrome

OPTIONS

Power Table Ganging

One Seat Lounge - Armless With Back

Square Ottoman

Two Seat Sofa

Two Seat Lounge - Armless With Back