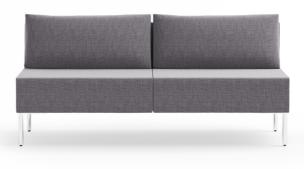

#### METAL

Black Powder Coat White Powder Coat Light Grey Powder Coat Polished Chrome

OPTIONS

Power Table Ganging

One Seat Lounge - Armless With Back

Square Ottoman

Two Seat Sofa

Two Seat Lounge - Armless With Back

Three Seat Sofa

Three Seat Lounge - Armless With Back

Pentagon Chaise Lounge - Left Side Back

Pentagon Chaise Lounge - Right Side Back