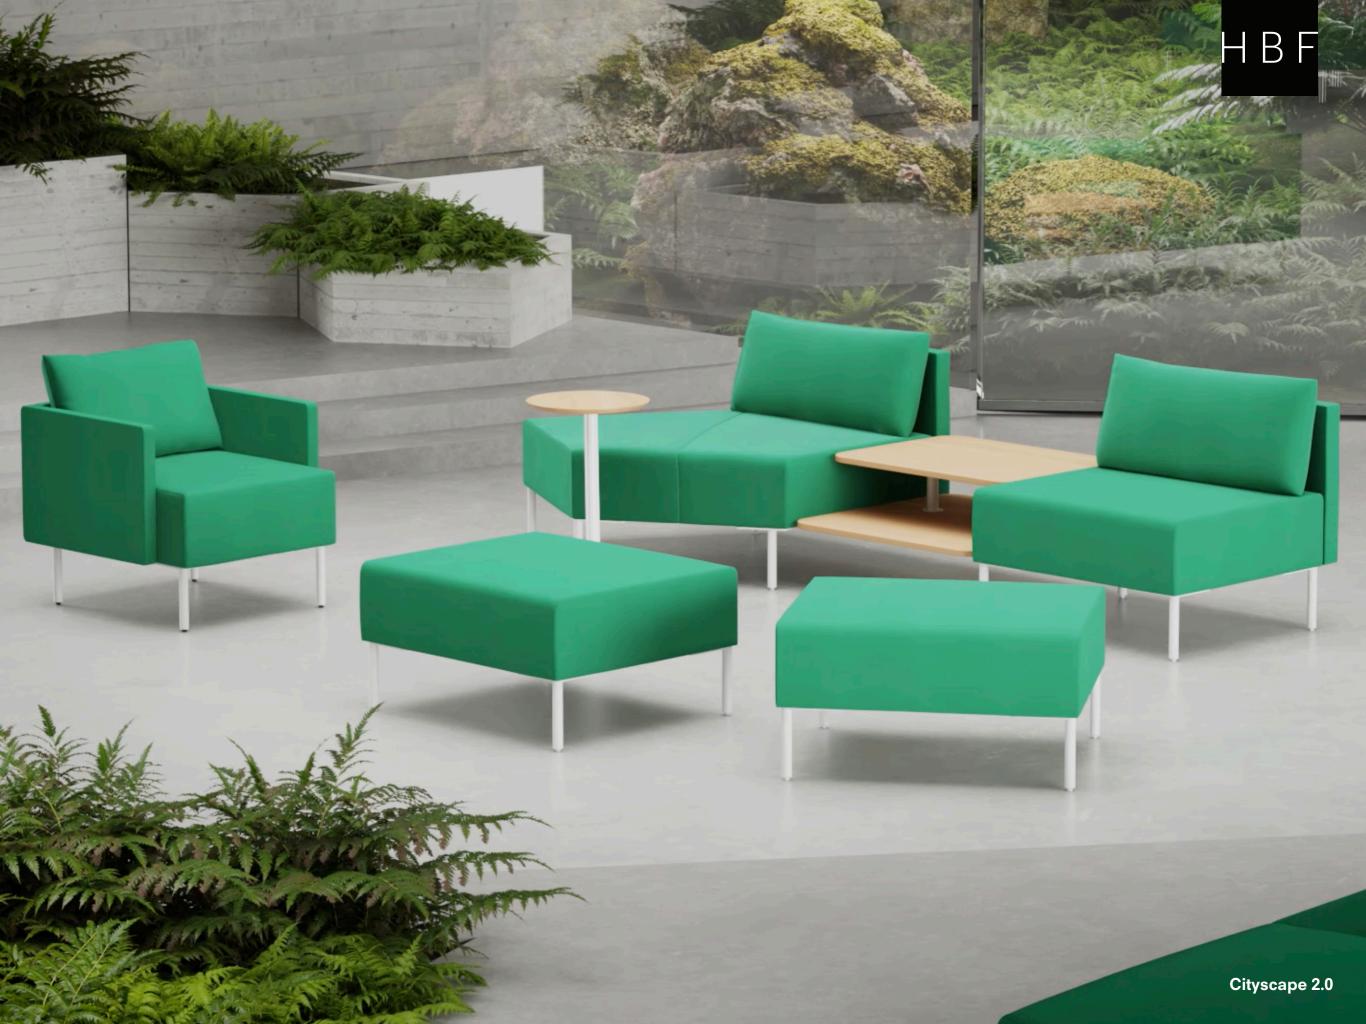

**Todd Bracher's latest collection for HBF reimagines modular** seating for public spaces with a compelling new planning geometry and refined detailing. Cityscape 2.0's unique pointed back cushions evoke accent throw pillows to provide a palette for creative design expression with a wide range of HBF Textiles. Their residential-inspired form belies their durability — they have been engineered to withstand the demands of high-traffic spaces with a foam construction to maintain their form and incorporate fasteners to prevent movement. Thoughtfully considered modules like the 'Cityscape Pentagon' evoke comfort and progressive design, empowering designers to program 'rambling' lounge landscapes with 120° & 150° planning possibilities. As a timely response to requirements for social distancing, **Cityscape 2.0's integrated table modules maintain required** spacing and allow for easy reconfigurations in the future.

# Cityscape 2.0

- Subtle contrasting shapes exude visual harmony
- Soft curves and cushions evoke warmth and comfort

H B F

- Unique design supports individuals and groups
- Enables side-to-side, and back-to-back configurations with tables and pentagon ottomans
- Integrated rectangular tables provide workspace; storage and delineation
- Power option available
- LEVEL® 2 certified
- SCS Indoor Advantage™ Gold
- Meets HCWH Healthy Interiors Criteria