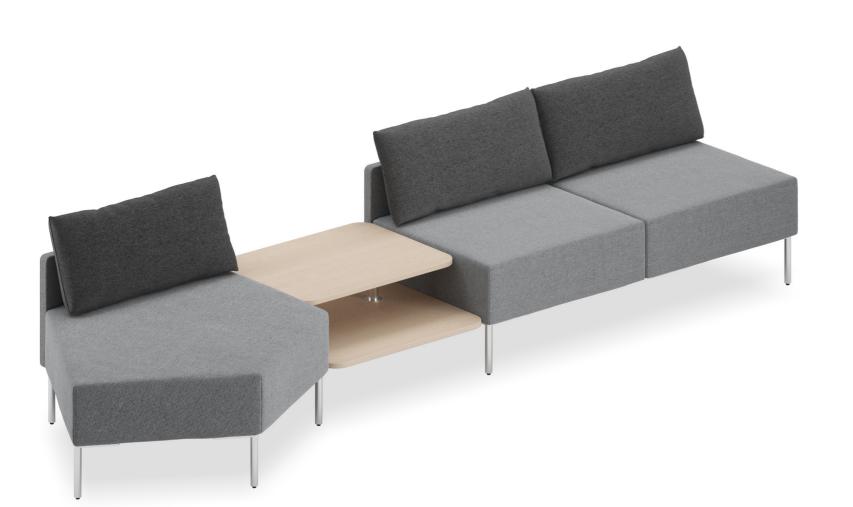

**Todd Bracher's latest collection for HBF reimagines modular** seating for public spaces with a compelling new planning geometry and refined detailing. Cityscape 2.0's unique pointed back cushions evoke accent throw pillows to provide a palette for creative design expression with a wide range of HBF Textiles. Their residential-inspired form belies their durability — they have been engineered to withstand the demands of high-traffic spaces with a foam construction to maintain their form and incorporate fasteners to prevent movement. Thoughtfully considered modules like the 'Cityscape Pentagon' evoke comfort and progressive design, empowering designers to program 'rambling' lounge landscapes with 120° & 150° planning possibilities. As a timely response to requirements for social distancing, **Cityscape 2.0's integrated table modules maintain required** spacing and allow for easy reconfigurations in the future.

# Cityscape 2.0

- Subtle contrasting shapes exude visual harmony
- Soft curves and cushions evoke warmth and comfort

H B F

- Unique design supports individuals and groups
- Enables side-to-side, and back-to-back configurations with tables and pentagon ottomans
- Integrated rectangular tables provide workspace; storage and delineation
- Power option available
- LEVEL® 2 certified
- SCS Indoor Advantage™ Gold
- Meets HCWH Healthy Interiors Criteria

**CONNECTING TABLE** Laminate

Three Seat Sofa

Three Seat Lounge - Armless With Back

Pentagon Chaise Lounge - Left Side Back

Pentagon Chaise Lounge - Right Side Back