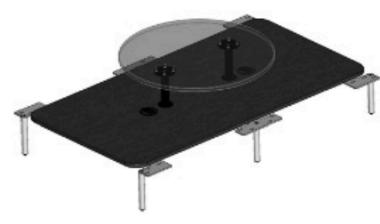

**CONNECTING TABLE** Laminate

ΗBF

HVD71901N-110 Black Powder Coated

HVD70903N-110 Light Grey

HVD70904N-110 Trivalent Chrome

HVD71902N-110 White Powder Coated

Modular Rectangular Connecting Table

Modular Rectangular Connecting Table with Round Top