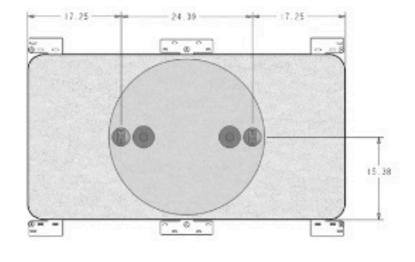

**CONNECTING TABLE** Laminate

ΗBF

HVD71901N-110 Black Powder Coated

HVD70903N-110 Light Grey

HVD70904N-110 Trivalent Chrome

HVD71902N-110 White Powder Coated

Modular Rectangular Connecting Table

Modular Rectangular Connecting Table with Round Top