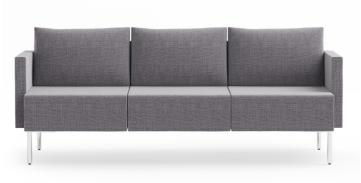

Three Seat Sofa

Three Seat Lounge - Armless With Back

Pentagon Chaise Lounge - Left Side Back

Pentagon Chaise Lounge - Right Side Back