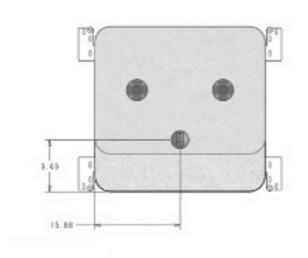

## Shared Brackets – Ganging Configuration

### Stand-alone Brackets – Freestanding Configuration