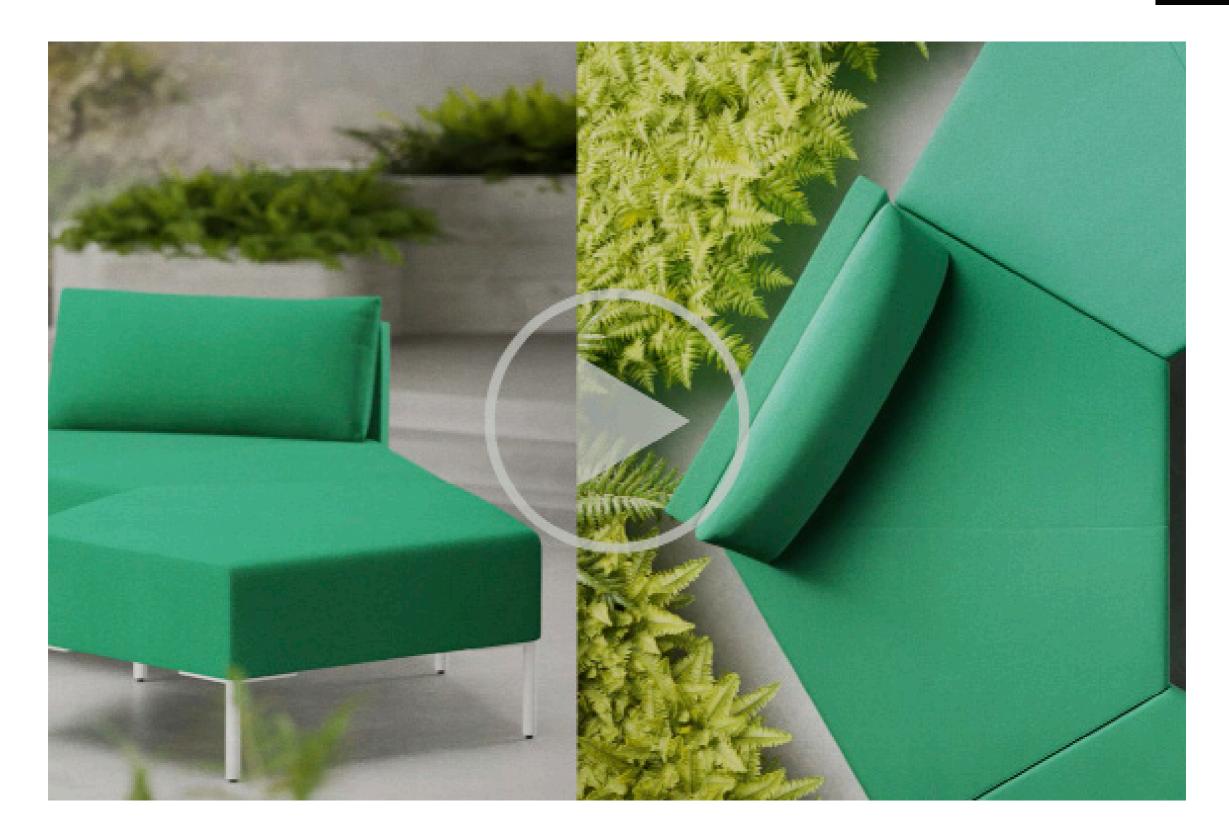

**Todd Bracher's latest collection for HBF reimagines modular** seating for public spaces with a compelling new planning geometry and refined detailing. Cityscape 2.0's unique pointed back cushions evoke accent throw pillows to provide a palette for creative design expression with a wide range of HBF Textiles. Their residential-inspired form belies their durability — they have been engineered to withstand the demands of high-traffic spaces with a foam construction to maintain their form and incorporate fasteners to prevent movement. Thoughtfully considered modules like the 'Cityscape Pentagon' evoke comfort and progressive design, empowering designers to program 'rambling' lounge landscapes with 120° & 150° planning possibilities. As a timely response to requirements for social distancing, **Cityscape 2.0's integrated table modules maintain required** spacing and allow for easy reconfigurations in the future.