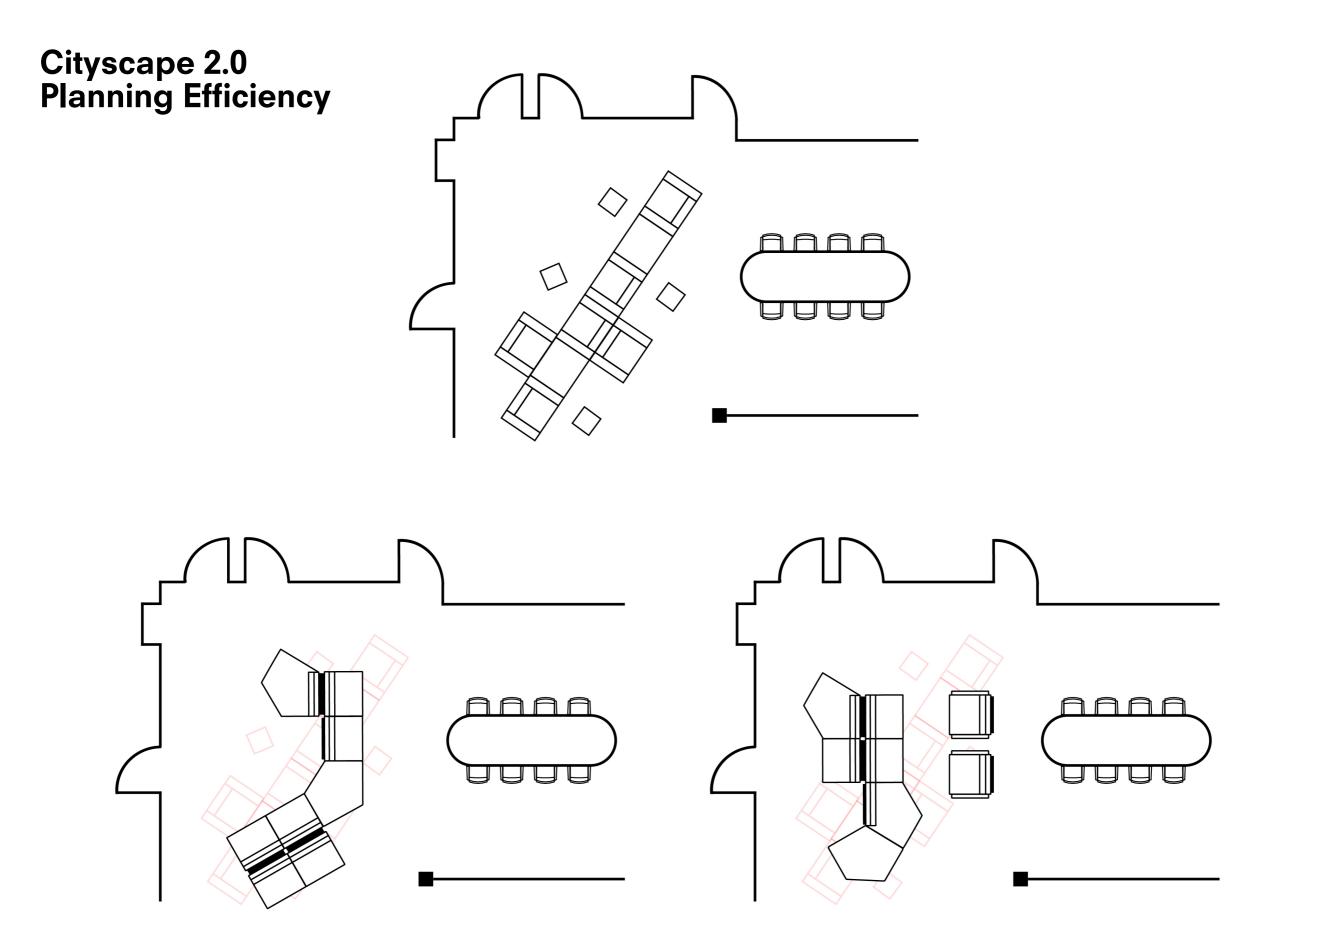

**Todd Bracher's latest collection for HBF reimagines modular** seating for public spaces with a compelling new planning geometry and refined detailing. Cityscape 2.0's unique pointed back cushions evoke accent throw pillows to provide a palette for creative design expression with a wide range of HBF Textiles. Their residential-inspired form belies their durability — they have been engineered to withstand the demands of high-traffic spaces with a foam construction to maintain their form and incorporate fasteners to prevent movement. Thoughtfully considered modules like the 'Cityscape Pentagon' evoke comfort and progressive design, empowering designers to program 'rambling' lounge landscapes with 120° & 150° planning possibilities. As a timely response to requirements for social distancing, **Cityscape 2.0's integrated table modules maintain required** spacing and allow for easy reconfigurations in the future.