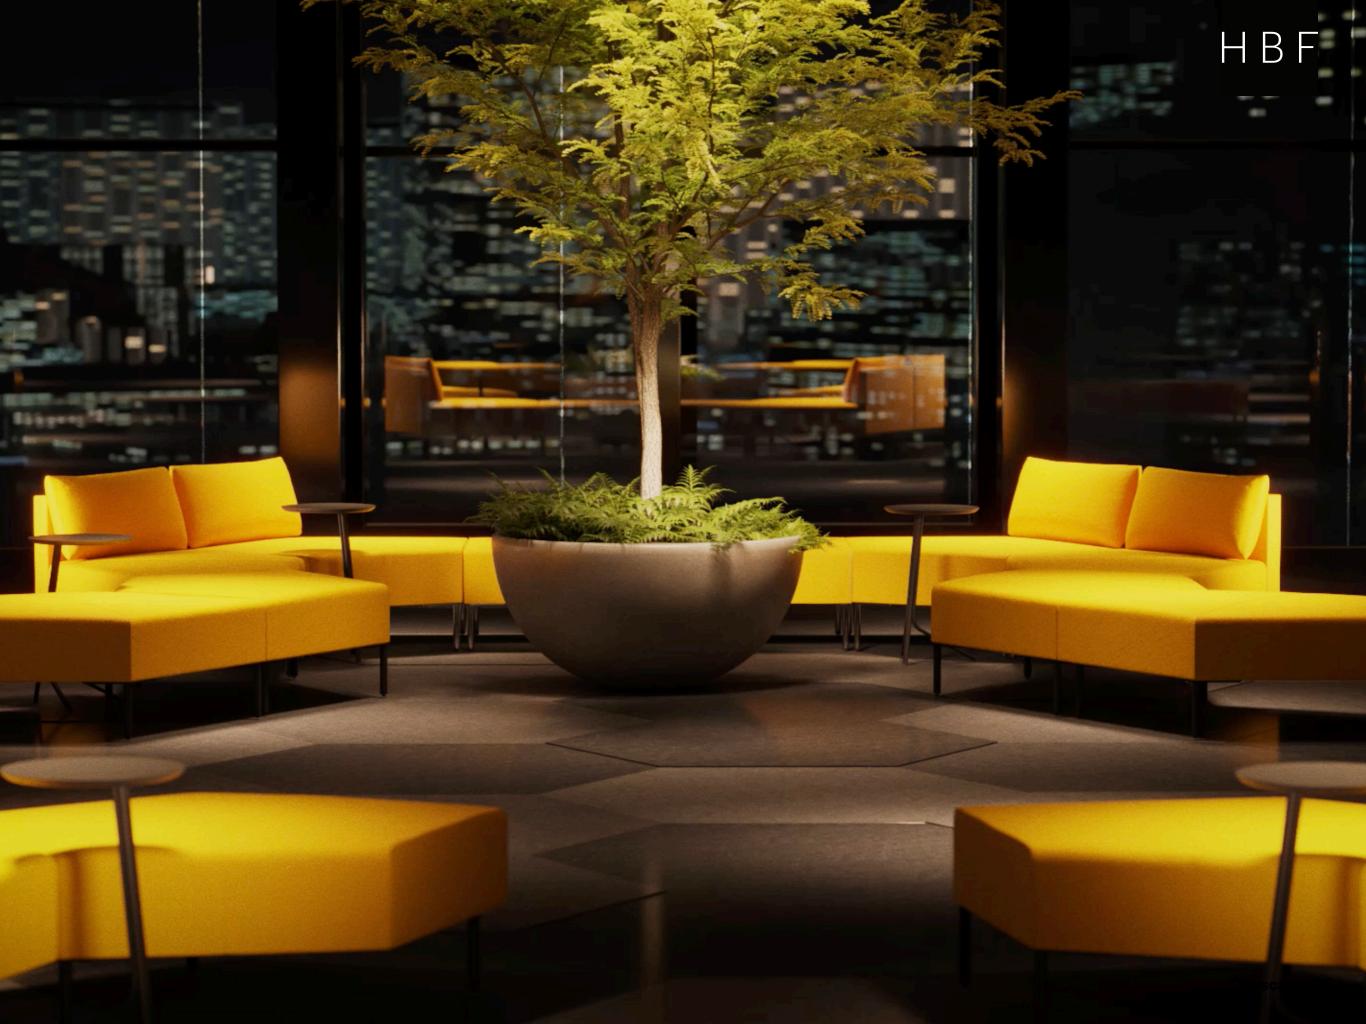

**Todd Bracher's latest collection for HBF reimagines modular** seating for public spaces with a compelling new planning geometry and refined detailing. Cityscape 2.0's unique pointed back cushions evoke accent throw pillows to provide a palette for creative design expression with a wide range of HBF Textiles. Their residential-inspired form belies their durability — they have been engineered to withstand the demands of high-traffic spaces with a foam construction to maintain their form and incorporate fasteners to prevent movement. Thoughtfully considered modules like the 'Cityscape Pentagon' evoke comfort and progressive design, empowering designers to program 'rambling' lounge landscapes with 120° & 150° planning possibilities. As a timely response to requirements for social distancing, **Cityscape 2.0's integrated table modules maintain required** spacing and allow for easy reconfigurations in the future.

# Cityscape 2.0

- Subtle contrasting shapes exude visual harmony
- Soft curves and cushions evoke warmth and comfort

H B F

- Unique design supports individuals and groups
- Enables side-to-side, and back-to-back configurations with tables and pentagon ottomans
- Integrated rectangular tables provide workspace; storage and delineation
- Power option available
- LEVEL® 2 certified
- SCS Indoor Advantage™ Gold
- Meets HCWH Healthy Interiors Criteria