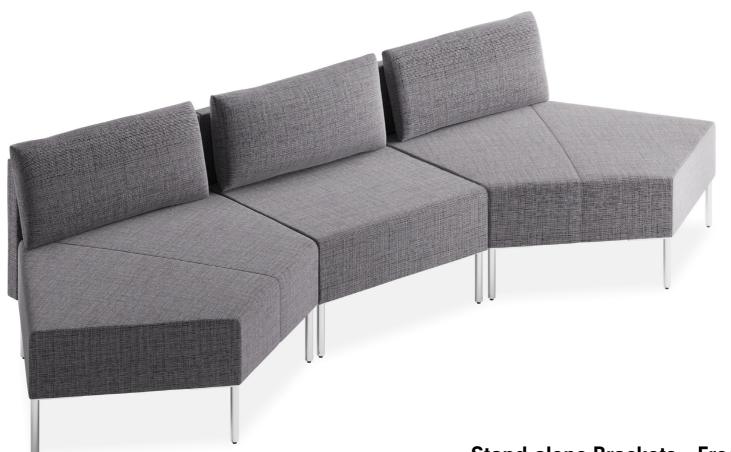

**Todd Bracher's latest collection for HBF reimagines modular** seating for public spaces with a compelling new planning geometry and refined detailing. Cityscape 2.0's unique pointed back cushions evoke accent throw pillows to provide a palette for creative design expression with a wide range of HBF Textiles. Their residential-inspired form belies their durability — they have been engineered to withstand the demands of high-traffic spaces with a foam construction to maintain their form and incorporate fasteners to prevent movement. Thoughtfully considered modules like the 'Cityscape Pentagon' evoke comfort and progressive design, empowering designers to program 'rambling' lounge landscapes with 120° & 150° planning possibilities. As a timely response to requirements for social distancing, **Cityscape 2.0's integrated table modules maintain required** spacing and allow for easy reconfigurations in the future.

# Cityscape 2.0

- Subtle contrasting shapes exude visual harmony
- Soft curves and cushions evoke warmth and comfort

H B F

- Unique design supports individuals and groups
- Enables side-to-side, and back-to-back configurations with tables and pentagon ottomans
- Integrated rectangular tables provide workspace; storage and delineation
- Power option available
- LEVEL® 2 certified
- SCS Indoor Advantage™ Gold
- Meets HCWH Healthy Interiors Criteria

## Shared Brackets – Ganging Configuration

### Stand-alone Brackets – Freestanding Configuration