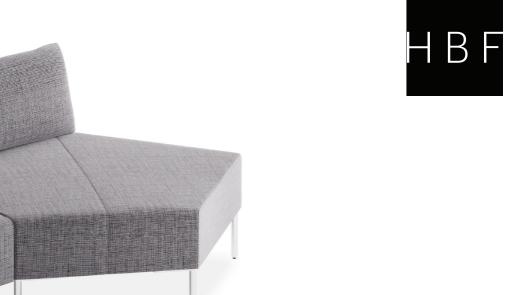

**Todd Bracher's latest collection for HBF reimagines modular** seating for public spaces with a compelling new planning geometry and refined detailing. Cityscape 2.0's unique pointed back cushions evoke accent throw pillows to provide a palette for creative design expression with a wide range of HBF Textiles. Their residential-inspired form belies their durability — they have been engineered to withstand the demands of high-traffic spaces with a foam construction to maintain their form and incorporate fasteners to prevent movement. Thoughtfully considered modules like the 'Cityscape Pentagon' evoke comfort and progressive design, empowering designers to program 'rambling' lounge landscapes with 120° & 150° planning possibilities. As a timely response to requirements for social distancing, **Cityscape 2.0's integrated table modules maintain required** spacing and allow for easy reconfigurations in the future.

# Cityscape 2.0

- Subtle contrasting shapes exude visual harmony
- Soft curves and cushions evoke warmth and comfort

H B F

- Unique design supports individuals and groups
- Enables side-to-side, and back-to-back configurations with tables and pentagon ottomans
- Integrated rectangular tables provide workspace; storage and delineation
- Power option available
- LEVEL® 2 certified
- SCS Indoor Advantage™ Gold
- Meets HCWH Healthy Interiors Criteria