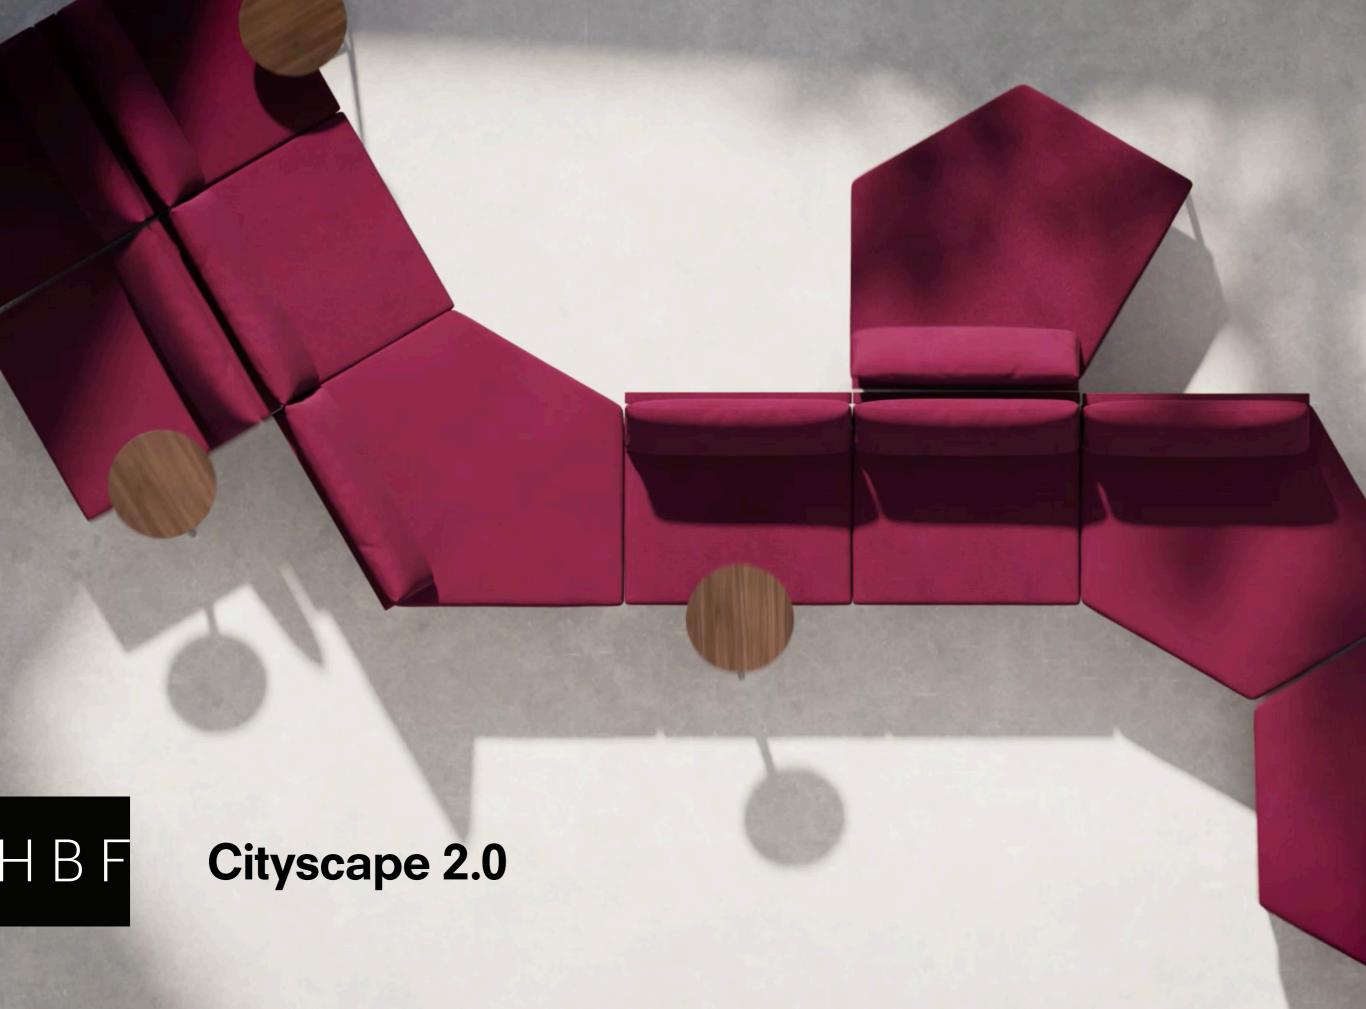

**Todd Bracher's latest collection for HBF reimagines modular** seating for public spaces with a compelling new planning geometry and refined detailing. Cityscape 2.0's unique pointed back cushions evoke accent throw pillows to provide a palette for creative design expression with a wide range of HBF Textiles. Their residential-inspired form belies their durability — they have been engineered to withstand the demands of high-traffic spaces with a foam construction to maintain their form and incorporate fasteners to prevent movement. Thoughtfully considered modules like the 'Cityscape Pentagon' evoke comfort and progressive design, empowering designers to program 'rambling' lounge landscapes with 120° & 150° planning possibilities. As a timely response to requirements for social distancing, **Cityscape 2.0's integrated table modules maintain required** spacing and allow for easy reconfigurations in the future.