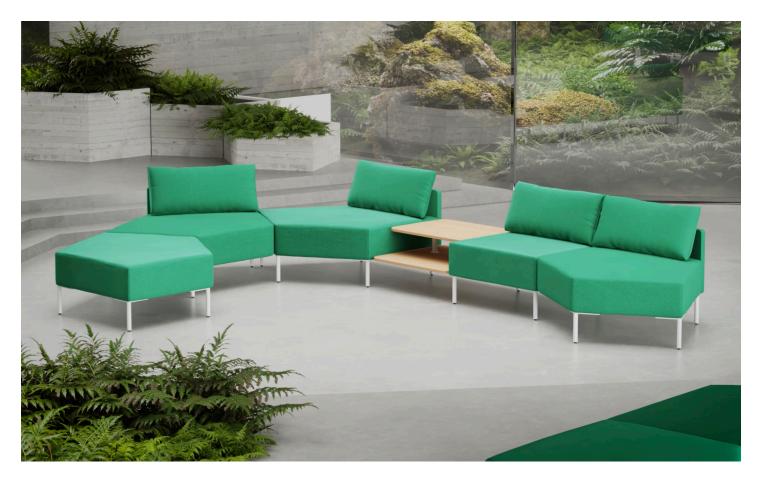

## Cityscape 2.0 Todd Bracher

Cityscape's modular design and soft, gentle curves evoke a comfortable and welcoming personality, conveying the aesthetic so desired in these settings. By replacing organic shapes with carefully measured straight and angled forms, individuals and groups gain a stronger sense of place, and the space they occupy feels more removed from others.

With five unique modules ranging from lounge chair units to sofa sectionals and an integral table, Cityscape 2.0 fosters serendipitous encounters and communication exchanges among colleagues—thus creating intimate nooks for private meetings, or an open lounge for collaborative conversations.