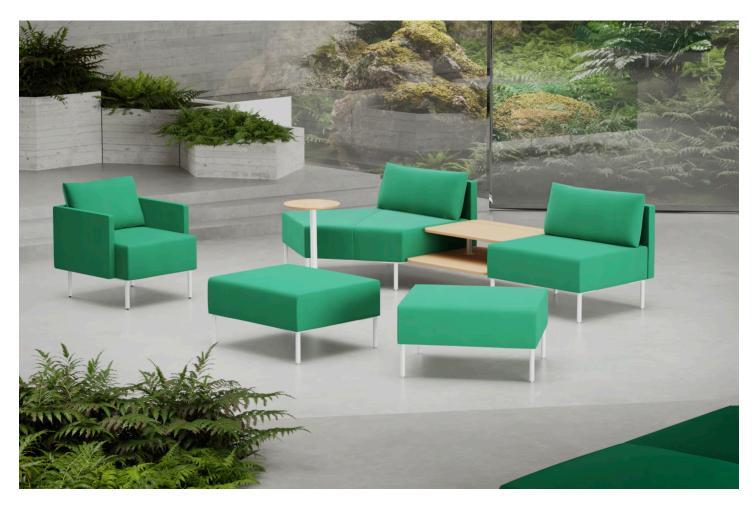

## Cityscape 2.0 Todd Bracher

Cityscape's modular design and soft, gentle curves evoke a comfortable and welcoming personality, conveying the aesthetic so desired in these settings. By replacing organic shapes with carefully measured straight and angled forms, individuals and groups gain a stronger sense of place, and the space they occupy feels more removed from others.

With five unique modules ranging from lounge chair units to sofa sectionals and an integral table, Cityscape 2.0 fosters serendipitous encounters and communication exchanges among colleagues—thus creating intimate nooks for private meetings, or an open lounge for collaborative conversations.