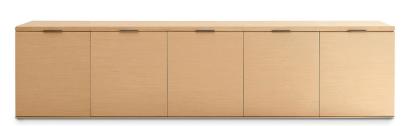

## Linea Elements Mario Ruiz

The Linea Conference Series provides a modern and sophisticated aesthetic for a variety of conference environments. Rendering a unique combination of design details provide for countless specification options. Multiple sizes and shapes, innovative base and edge details, power/data connectivity, a variety of content for credenza pedestals, work surface options, carts and lecterns - all speak to the superior craftsmanship and timeless design Linea uniquely offers for today's changing conferencing arena.