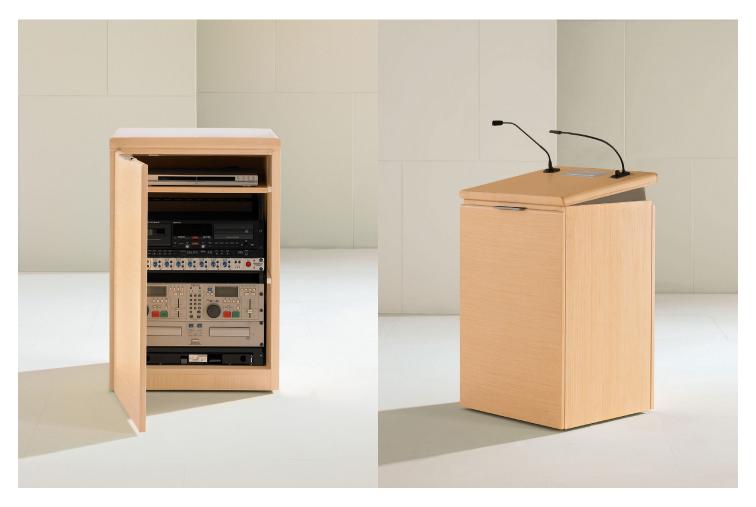

## Linea Elements Mario Ruiz

The Linea Conference Series provides a modern and sophisticated aesthetic for a variety of conference environments. Rendering a unique combination of design details provide for countless specification options. Multiple sizes and shapes, innovative base and edge details, power/data connectivity, a variety of content for credenza pedestals, work surface options, carts and lecterns - all speak to the superior craftsmanship and timeless design Linea uniquely offers for today's changing conferencing arena.