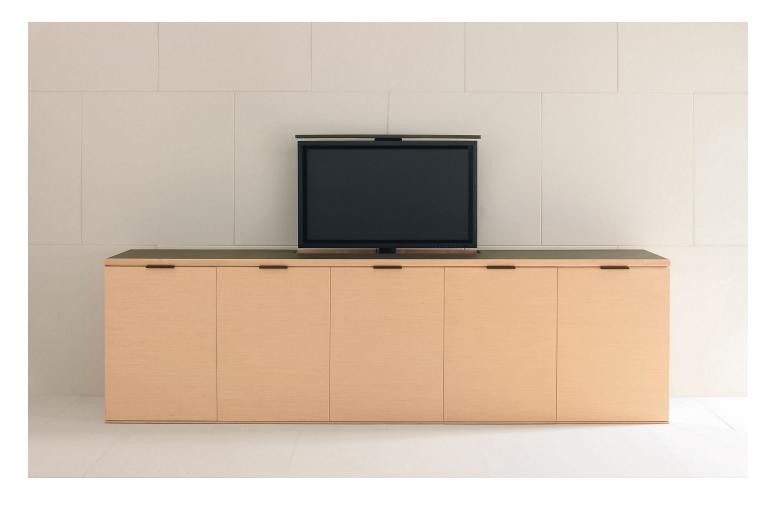

## Linea Elements Mario Ruiz

The Linea Conference Series provides a modern and sophisticated aesthetic for a variety of conference environments. Rendering a unique combination of design details provide for countless specification options. Multiple sizes and shapes, innovative base and edge details, power/data connectivity, a variety of content for credenza pedestals, work surface options, carts and lecterns - all speak to the superior craftsmanship and timeless design Linea uniquely offers for today's changing conferencing arena.