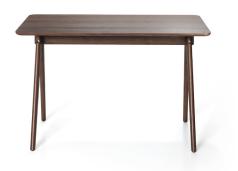

Note Desk OEO Studio

Based on a design approach rooted in "honest, clean, and simple" aesthetics, Lykke has further streamlined the table desk typology to create a flatpack product that is easy to ship, assemble, and use without sacrificing its workmanship and versatile functionality. The sensibly crafted solid wood legs add a softer, well-rounded touch to the overall construction. The Note Desk perfectly complements contemporary offices such as Zoom Rooms and libraries, creative commercial environments, and even WFH setups.

Note Desk OEO Studio

**Finish Options** Oak Tack Panel Options Oyster Shell **Options** Drawer Cubby Power Grommet

Availabe with or without power. Please visit HBF.com for all available sizes and configurations.