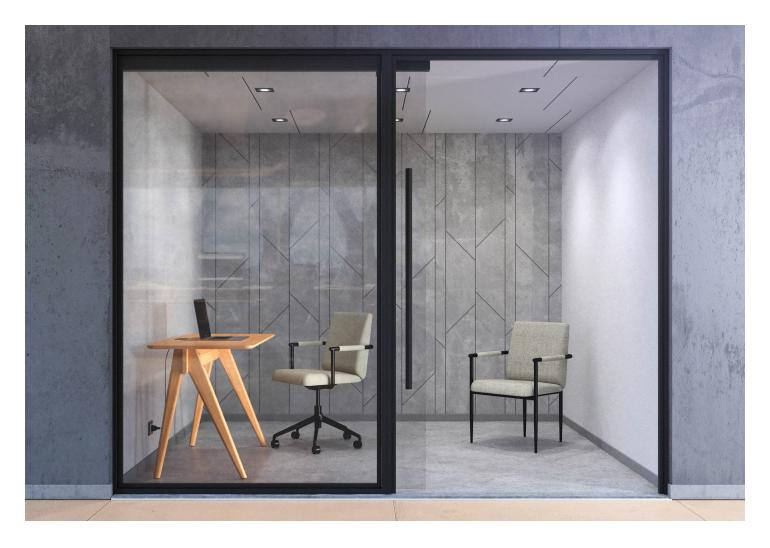

Note Desk OEO Studio

Based on a design approach rooted in "honest, clean, and simple" aesthetics, Lykke has further streamlined the table desk typology to create a flatpack product that is easy to ship, assemble, and use without sacrificing its workmanship and versatile functionality. The sensibly crafted solid wood legs add a softer, well-rounded touch to the overall construction. The Note Desk perfectly complements contemporary offices such as Zoom Rooms and libraries, creative commercial environments, and even WFH setups.

Note Desk OEO Studio

**Finish Options** Oak Tack Panel Options Oyster Shell **Options** Drawer Cubby Power Grommet

Availabe with or without power. Please visit HBF.com for all available sizes and configurations.