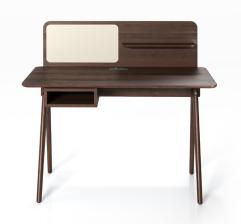

Note Desk OEO Studio

Based on a design approach rooted in "honest, clean, and simple" aesthetics, Lykke has further streamlined the table desk typology to create a flatpack product that is easy to ship, assemble, and use without sacrificing its workmanship and versatile functionality. The sensibly crafted solid wood legs add a softer, well-rounded touch to the overall construction. The Note Desk perfectly complements contemporary offices such as Zoom Rooms and libraries, creative commercial environments, and even WFH setups.

Note Desk OEO Studio

**Finish Options** Oak Tack Panel Options Oyster Shell **Options** Drawer Cubby Power Grommet

Availabe with or without power. Please visit HBF.com for all available sizes and configurations.