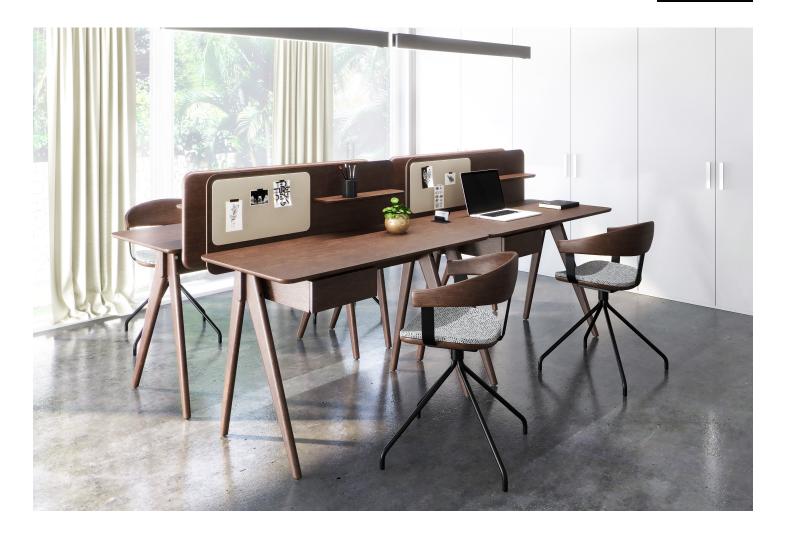

Note Desk OEO Studio

Based on a design approach rooted in "honest, clean, and simple" aesthetics, Lykke has further streamlined the table desk typology to create a flatpack product that is easy to ship, assemble, and use without sacrificing its workmanship and versatile functionality. The sensibly crafted solid wood legs add a softer, well-rounded touch to the overall construction. The Note Desk perfectly complements contemporary offices such as Zoom Rooms and libraries, creative commercial environments, and even WFH setups.

Note Desk OEO Studio

**Finish Options** Oak Tack Panel Options Oyster Shell **Options** Drawer Cubby Power Grommet

Availabe with or without power. Please visit HBF.com for all available sizes and configurations.