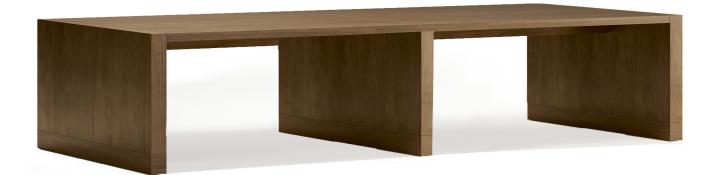

## Parker Conference

Travis Clifton

Inspired by the pure form of the Parsons table, Travis Clifton created this sleek series of cocktail, console, side, bar, counter, and conference tables with an appreciation for materiality. Classic silhouettes offered in a variety of wood and surface finishes allow the tables to be customized to suit any environment or design aesthetic.

## **Parker Conference**

Travis Clifton

**Top Finish Options** Ash Walnut Solid Surface Engineered Quartz High Gloss **Base Finish Options** Ash Walnut High Gloss **Plinth Finish Options** Ash Walnut High Gloss Brushed Aluminum Brushed Brass