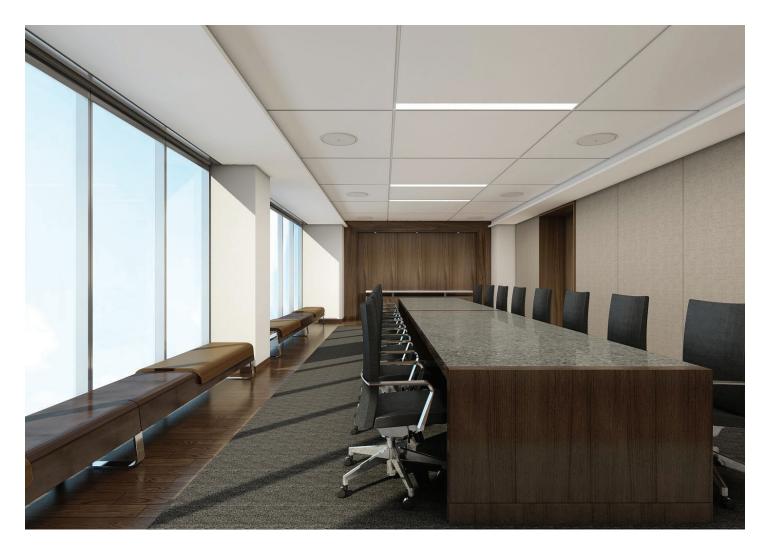

## Parker Conference

Travis Clifton

Inspired by the pure form of the Parsons table, Travis Clifton created this sleek series of cocktail, console, side, bar, counter, and conference tables with an appreciation for materiality. Classic silhouettes offered in a variety of wood and surface finishes allow the tables to be customized to suit any environment or design aesthetic.

## **Parker Conference**

Travis Clifton

**Top Finish Options** Ash Walnut Solid Surface Engineered Quartz High Gloss **Base Finish Options** Ash Walnut High Gloss **Plinth Finish Options** Ash Walnut High Gloss Brushed Aluminum Brushed Brass