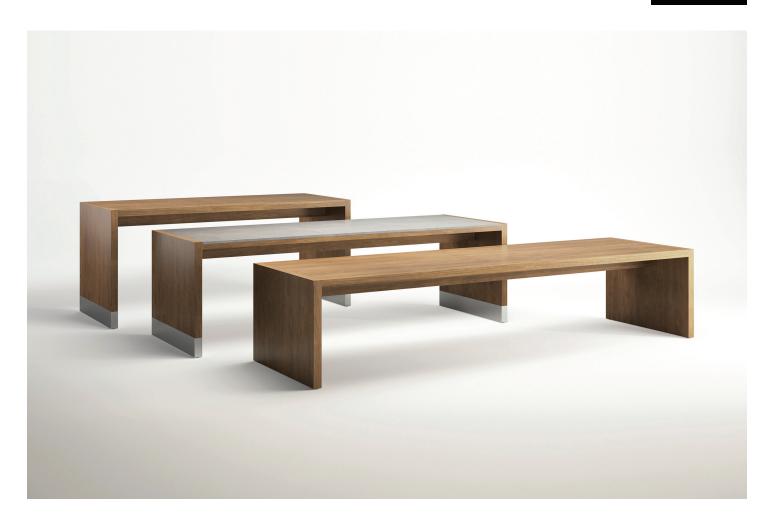

## Parker Conference

Travis Clifton

Inspired by the pure form of the Parsons table, Travis Clifton created this sleek series of cocktail, console, side, bar, counter, and conference tables with an appreciation for materiality. Classic silhouettes offered in a variety of wood and surface finishes allow the tables to be customized to suit any environment or design aesthetic.

## **Parker Conference**

Travis Clifton

**Top Finish Options** Ash Walnut Solid Surface Engineered Quartz High Gloss **Base Finish Options** Ash Walnut High Gloss **Plinth Finish Options** Ash Walnut High Gloss Brushed Aluminum Brushed Brass