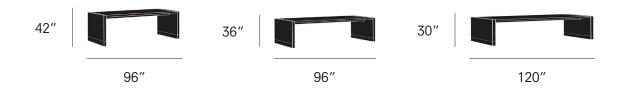

## Parker Conference

Travis Clifton





Inspired by the pure form of the Parsons table, Travis Clifton created this sleek series of cocktail, console, side, bar, counter, and conference tables with an appreciation for materiality. Classic silhouettes offered in a variety of wood and surface finishes allow the tables to be customized to suit any environment or design aesthetic.



## **Parker Conference**

Travis Clifton





**Top Finish Options** Ash Walnut Solid Surface Engineered Quartz High Gloss **Base Finish Options** Ash Walnut High Gloss **Plinth Finish Options** Ash Walnut High Gloss Brushed Aluminum Brushed Brass

Please visit HBF.com for all available products, sizes and configurations.