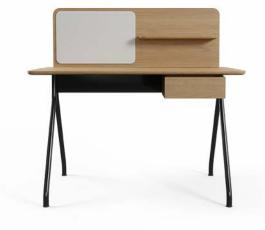

## Simple Writing Desk OEO Studio

Designed by Thomas Lykke, the Simple Desk pays homage to classics from America and Denmark - with an added twist of Japan made for the now. Working with natural, quality materials that age with grace and become more beautiful over time, the range of line offers great flexibility making it suitable for office use, as well as creative environments, restaurants and dining rooms

## **Simple Writing Desk**

**OEO** Studio

**Top Finish Options** Oak Walnut Base Finish Options
Polished Chrome
Black Powder Coat
White Powder Coat
Light Grey Powder Coat

**Tack Panel Options** Oyster Shell