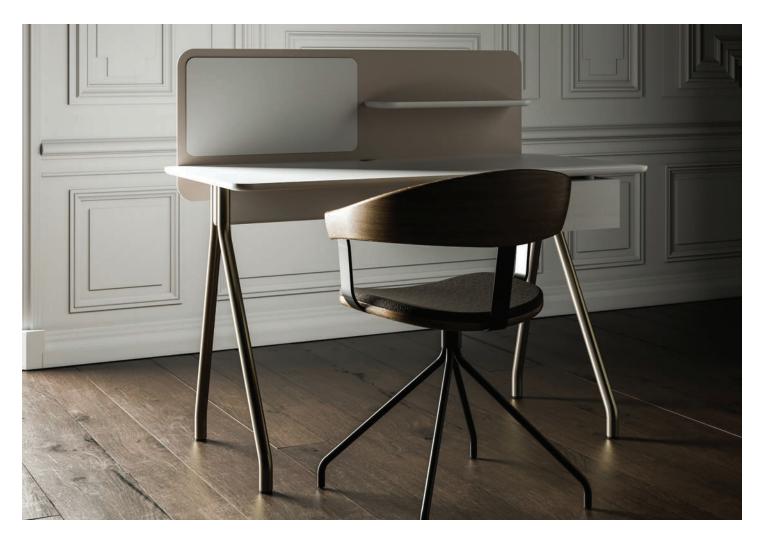

## Simple Writing Desk OEO Studio

Designed by Thomas Lykke, the Simple Desk pays homage to classics from America and Denmark - with an added twist of Japan made for the now. Working with natural, quality materials that age with grace and become more beautiful over time, the range of line offers great flexibility making it suitable for office use, as well as creative environments, restaurants and dining rooms

## **Simple Writing Desk**

**OEO** Studio

**Top Finish Options** Oak Walnut Base Finish Options
Polished Chrome
Black Powder Coat
White Powder Coat
Light Grey Powder Coat

**Tack Panel Options** Oyster Shell