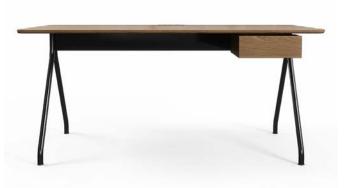

## Simple Writing Desk OEO Studio

Designed by Thomas Lykke, the Simple Desk pays homage to classics from America and Denmark - with an added twist of Japan made for the now. Working with natural, quality materials that age with grace and become more beautiful over time, the range of line offers great flexibility making it suitable for office use, as well as creative environments, restaurants and dining rooms

## **Simple Writing Desk**

**OEO** Studio

**Top Finish Options** Oak Walnut Base Finish Options
Polished Chrome
Black Powder Coat
White Powder Coat
Light Grey Powder Coat

**Tack Panel Options** Oyster Shell