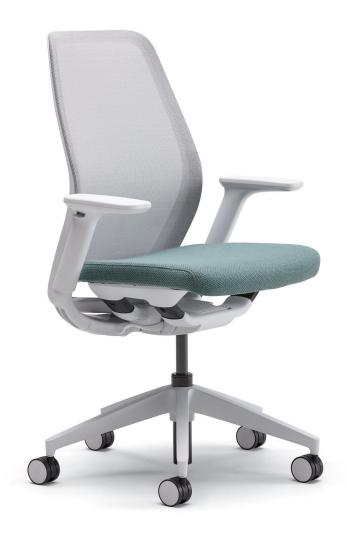

### Task Chair

Pli seating from Allsteel delivers performance and simplicity of movement. An auto-fitting design enables maximum ergonomic support without performing multiple adjustments. Sit, move, reach, work, and Pli adjusts itself to the user.

### **Features**

Four-point Seat Suspension Edgeless Flexing Backrest Minimal Adjustments

## Pli Statement of Line

Task Chair

Task Stoo

 Height-adjustable Arms
 44 1/6"-54 1/6"H x 28 1/6"W x 26"D

 Fixed Arms
 44 1/6"-54 1/6"H x 27 1/6"W x 26"D

 Armless
 44 1/6"-54 1/6"H x 26"W x 26"D