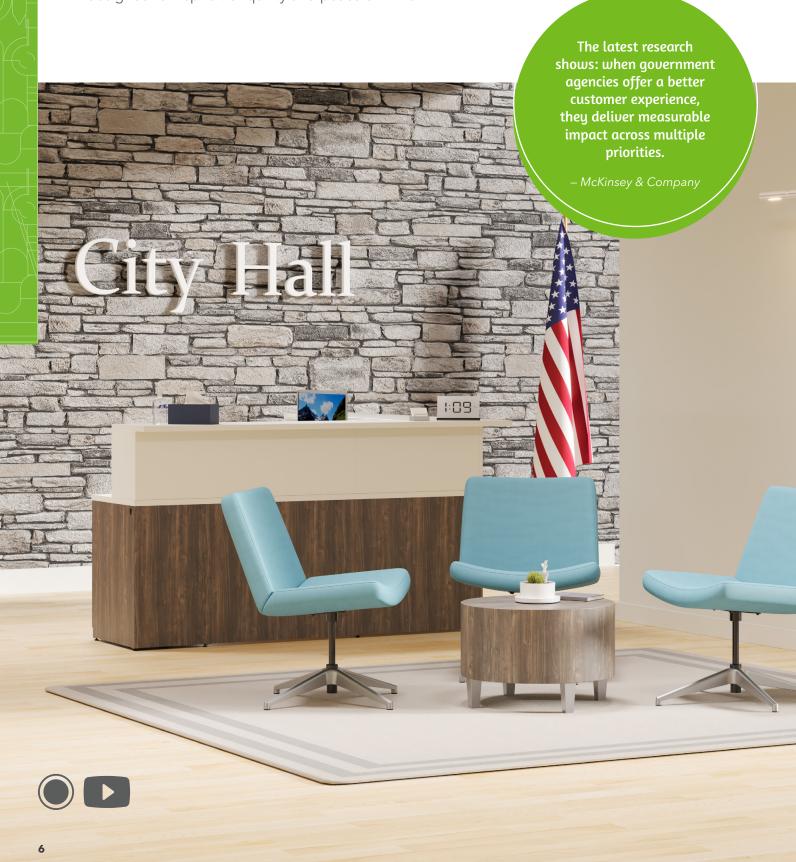

#### **Welcome Area & Reception**

Visiting a public office shouldn't be intimidating – comfort and trust should be paramount. With soft, supportive seating and adaptable table arrangements, your guests can relax in a space designed to inspire tranquility and peace of mind.