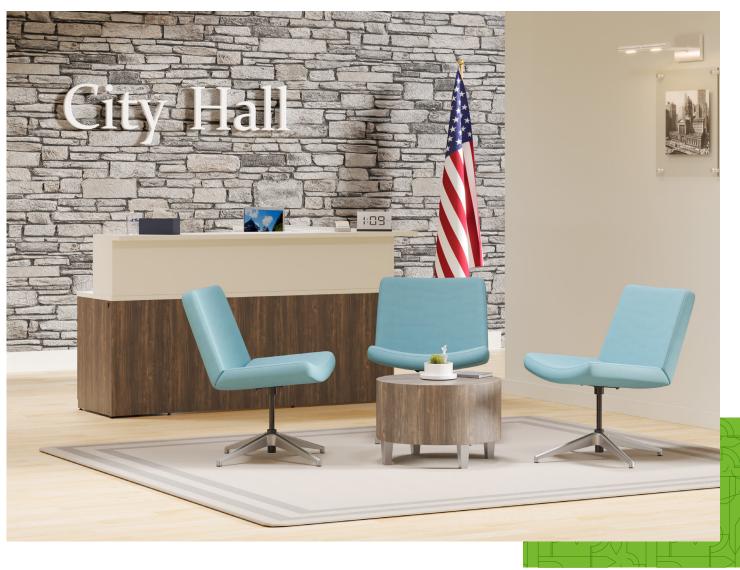

#### **Welcome Area & Reception**

Visiting a public office shouldn't be intimidating – comfort and trust should be paramount. With soft, supportive seating and adaptable table arrangements, your guests can relax in a space designed to inspire tranquility and peace of mind.