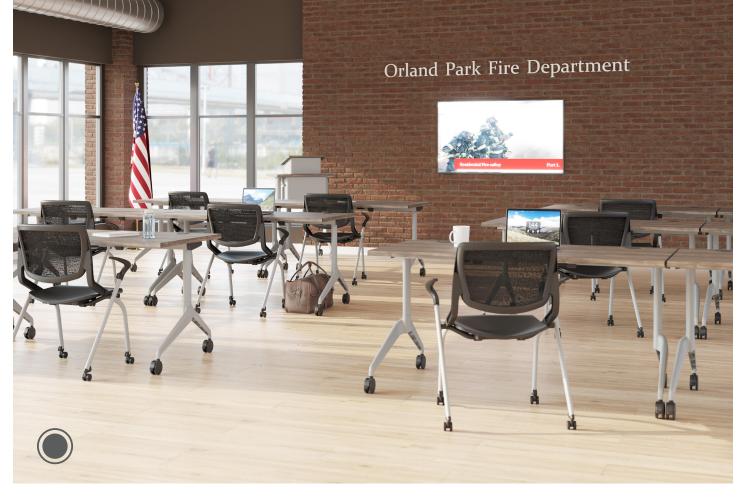

### **Training Spaces**

Agile environments are essential for developing and training tomorrow's leaders – flexible spaces supported by solutions that offer instant mobility, all-encompassing comfort, and straightforward design and functionality.

#### **Common and Breakroom Spaces**

Diligent, heads-down focus is imperative to highly productive government spaces, but everyone – no matter how conscientious – needs a break occasionally. Breathable environments with natural light, pops of color, and solutions designed to administer comfort and support make all the difference in a busy workday.