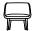

#### Hi Solo | Wood and Metal Legs

Overall 481/2"H x 311/2"W x 27"D 181/4"H x 27"W x 193/8"D Seat

32"H x 311/2"W Back

# Lo Solo | Wood and Metal Legs

Overall 32"H x 31½"W x 27"D 181/4"H x 27"W x 193/8"D Seat 171/2"H x 311/2"W Back