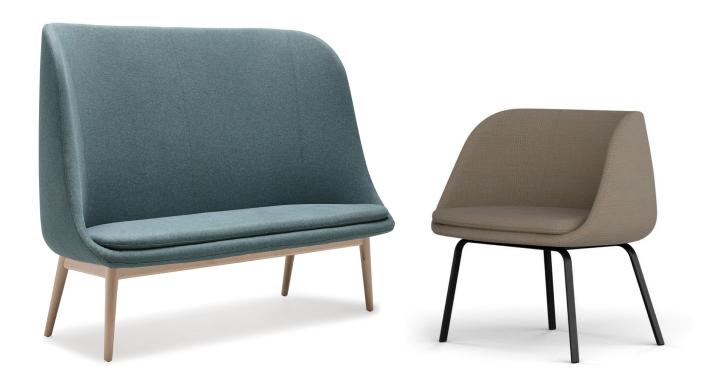

# Settee & Solo

Park is a collection of soft seating, tables, and accessories for shared, open spaces that blends high-quality American production with the meticulous beauty of Danish craft. Hi and Lo Settee and Solo provide a comfortable work area for one person or multiple people while still maintaining personal space.

# **Features**

Posture supports active work

Deep, curved back ensures privacy

Wood or metal base

### Hi Settee | Wood and Metal Legs

481/2"H x 63"W x 27"D Seat 18"H x 551/4"W x 193/8"D

Back 32"H x 63"W

#### Hi Solo | Wood and Metal Legs

Overall 481/2"H x 311/2"W x 27"D 181/4"H x 27"W x 193/8"D Seat

32"H x 311/2"W Back