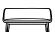

### Hi Settee | Wood and Metal Legs

481/2"H x 63"W x 27"D Seat 18"H x 551/4"W x 193/8"D

Back 32"H x 63"W

### Lo Settee | Wood and Metal Legs

Overall 32"H x 63"W x 27"D Seat 18"H x 551/4"W x 193/8"D Back 17½"H x 63"W