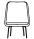

#### Hi Solo | Wood and Metal Legs

Overall 481/2"H x 311/2"W x 27"D 181/4"H x 27"W x 193/8"D Seat

32"H x 311/2"W Back

# Lo Solo | Wood and Metal Legs

Overall 32"H x 31½"W x 27"D 181/4"H x 27"W x 193/8"D Seat 171/2"H x 311/2"W Back