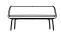

### Hi Settee | Wood and Metal Legs

481/2"H x 63"W x 27"D Seat 18"H x 551/4"W x 193/8"D

Back 32"H x 63"W

### Lo Settee | Wood and Metal Legs

Overall 32"H x 63"W x 27"D Seat 18"H x 551/4"W x 193/8"D Back 17½"H x 63"W