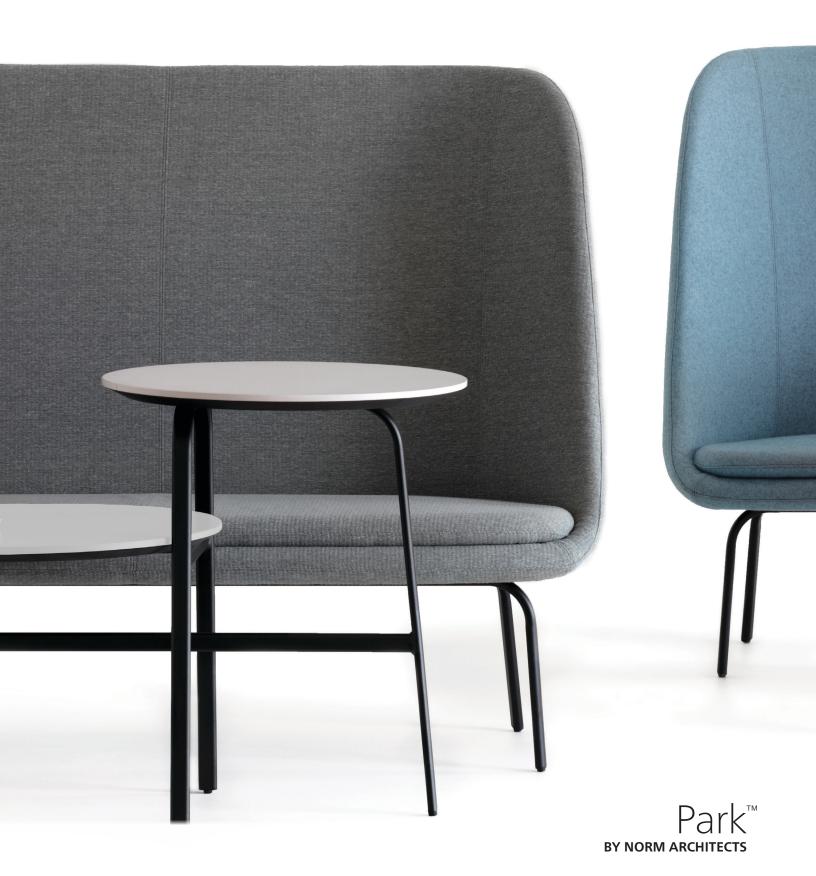

# Allsteel®







## A Partnership in Design

A collaboration between Allsteel and Norm Architects, Park is a collection of soft seating, tables, and accessories that blends high-quality American production with the meticulous beauty of Danish craft. Park is a perfectly balanced, contemporary workplace solution that preserves the usability of shared, open spaces.





# Supporting Active Work

The desire for open, social areas in corporate settings is increasing, and for good reason.

These spaces provide a private get-away from the main workspace and also help promote collaboration. Giving workers a warm, comfortable place for private work or to converse and share ideas with each other conveniently enables knowledge work.



# Multi-Purpose, Multi-Use

With today's workers working away from their des