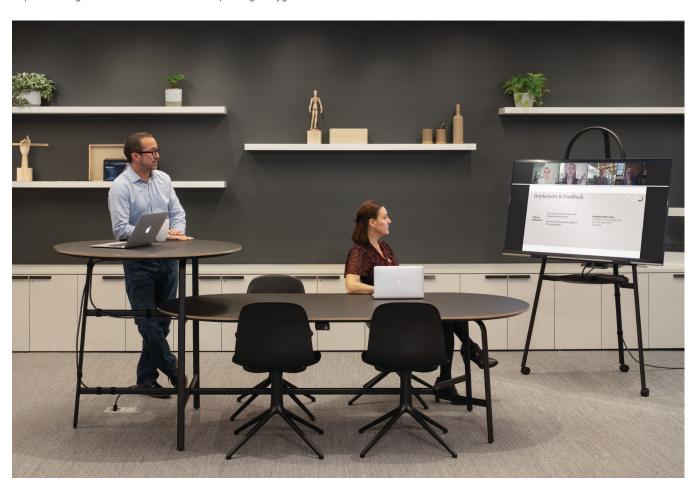

sability of shared, open spaces.





# Supporting Active Work

The desire for open, social areas in corporate settings is increasing, and for good reason.

These spaces provide a private get-away from the main workspace and also help promote collaboration. Giving workers a warm, comfortable place for private work or to converse and share ideas with each other conveniently enables knowledge work.



# Multi-Purpose, Multi-Use

With today's workers working away from their desk a majority of the day, workspaces are integrating areas designed to accommodate either individuals or groups in a variety of uses. This includes spaces designed for concentrated work or group brainstorming strategically placed throughout the floorplan.



Hi | Lo meeting table shown with Norman Copenhagen Hyg chair.







# Designed for Work

Creating a space where workers can get away can be as simple as soft seating located near perimeter windows for individual or team work, a flexible room for both formal and casual meetings, or social collaborative areas for short-duration interactions.

Each Park by Norm Architects product has a purposeful function, responding to the need for collaboration, privacy, multiple postures, and division of space. Individually or when paired together, Park products are designed to be long-term solutions that can be repositioned and repurposed as a company's needs change over time.



Alone/Together Solo



Flexible Meeting



Open, Social Collaborative



**Biophilia Space Division** 





## Park by Norm Architects Statement of Line

## Seating



















Hi Se