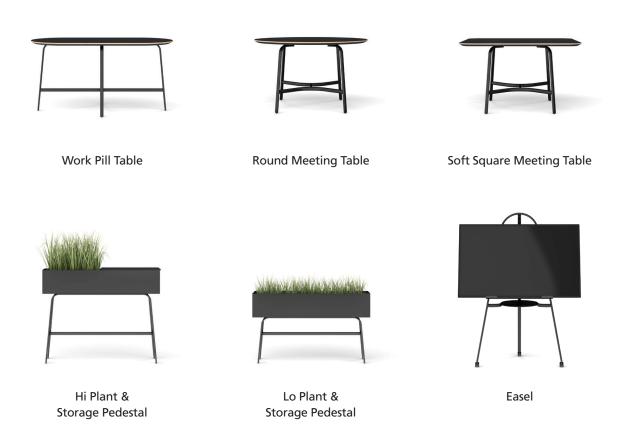

## Seating

Hi Settee Wood Leas Hi Settee Metal Legs Lo Settee Wood Leas Lo Settee Metal Legs

Hi Solo Wood Legs Hi Solo Metal Legs Lo Solo Wood Legs

Lo Solo Metal Legs

### Work & Casual Tables

## **Meeting Tables**

Accessories

Plant & Storage Pedestal Cap Storage Pedestal

Easel

Seating Wood Base Finishes

Phantom

Clear Oak

Natural Cherry