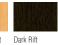

#### VENEER 1—STRATAWOOD RIFT CUT

Clear Rift Rift Cut Oak Cut Oak EF300

Fawn Cypress EF108

VENEER 2—STRATAWOOD STRAIGHT GRAIN