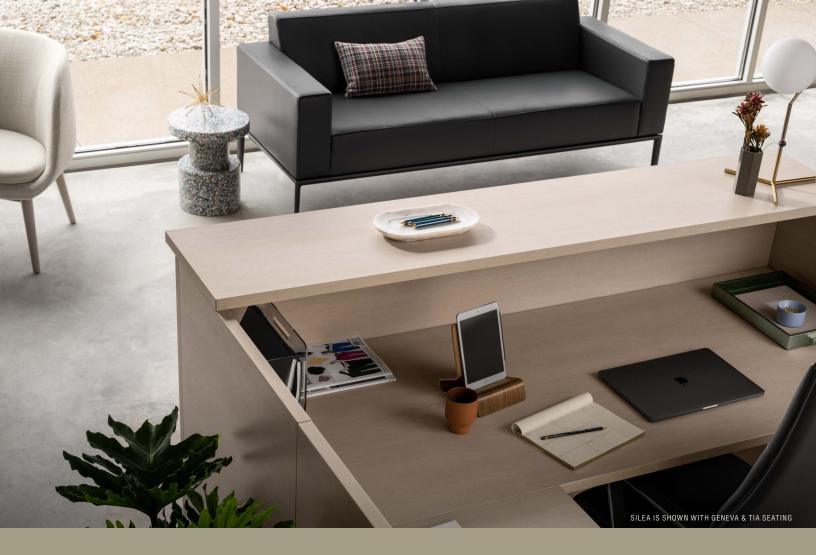

#### STUNNING FIRST IMPRESSIONS

Silea creates an entry impact that is as impressive as it is versatile. With the convenience of standard product options, you will achieve the elegance of custom millwork.

# SILEA™ WELCOME STATIONS

Design by MITCH BAKKER

#### CHOOSE A SHAPE

Silea offers a portfolio of possibilities for selecting a first impression that is just right.

STRAIGHT

When space is limited, use it efficiently yet impressively.

MULTI-STATION

Welcoming is possible from multiple directions without sacrificing impact and performance.

L-SHAPE

Expansive surfaces support welcoming and working.

ADVANCED FIXED-TOP

A seamless, extended worksurface features an ADA compliant transaction counter.

U-SHAPE

Boundaries create enclosure and expanded functionality

ADVANCED HEIGHT-ADJUSTABLE

An optional height-adjustable worksurface segment delivers versatile ergonomics and stylish relevance.