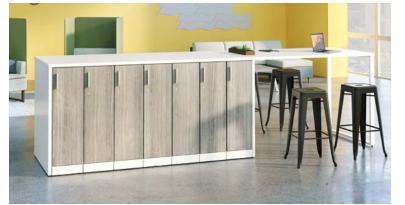

## Your Storage, But Smarter

Standard storage has its merits—general filing, simple organization, and maybe a place to stash an extra pair of sneakers. But why stay in the stone age if you've got the choice to evolve your current office organization into a dynamic, multifunctional hub? Designed to fit over existing storage to create dual purpose spaces, these practical and customizable laminate shells not only consolidate your work environment, they open the floor for meaningful collaboration, effortless connection, and seamless productivity. So, take a vacation away from office chaos—Storage Islands makes it simple to enhance your organization, workflow, and aesthetic.