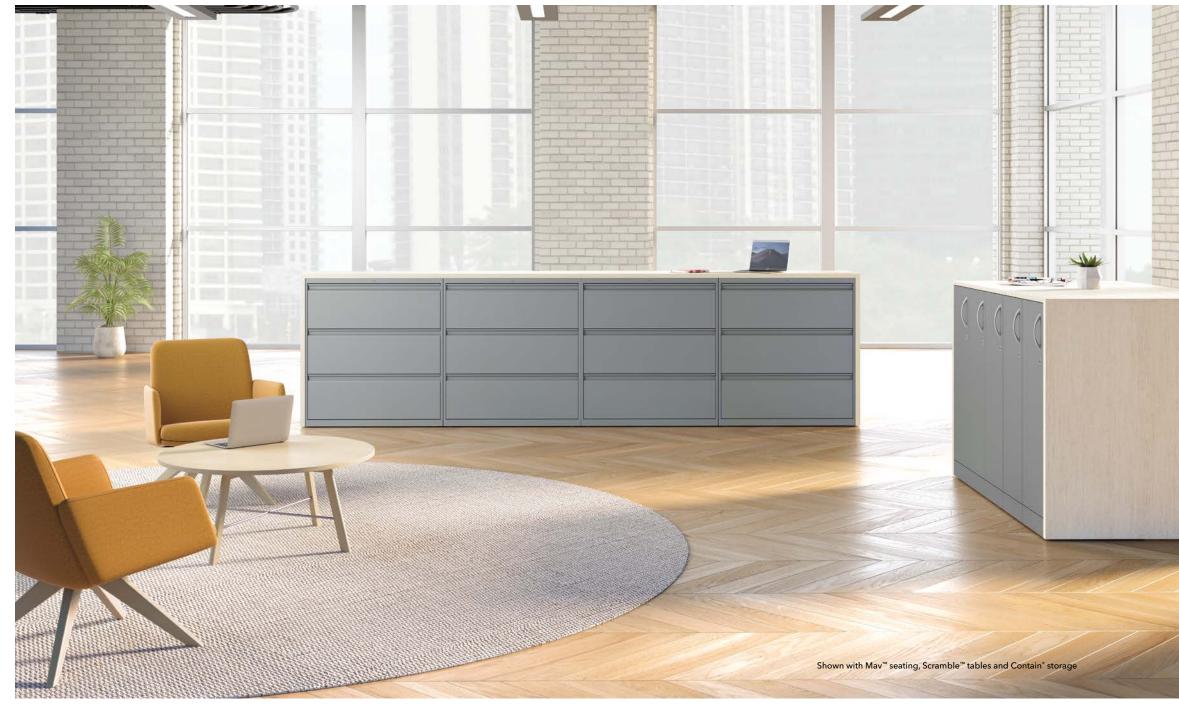

## Your Storage, But Smarter

Standard storage has its merits—general filing, simple organization, and maybe a place to stash an extra pair of sneakers. But why stay in the stone age if you've got the choice to evolve your current office organization into a dynamic, multifunctional hub? Designed to fit over existing storage to create dual purpose spaces, these practical and customizable laminate shells not only consolidate your work environment, they open the floor for meaningful collaboration, effortless connection, and seamless productivity. So, take a vacation away from office chaos—Storage Islands makes it simple to enhance your organization, workflow, and aesthetic.

### **Laminates**

Compatible with Flagship® Storage

Compatible with Contain® Storage