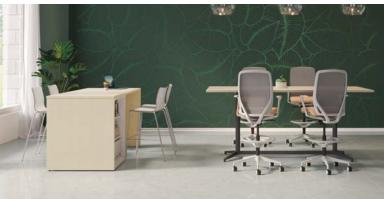

## Your Storage, But Smarter

Standard storage has its merits—general filing, simple organization, and maybe a place to stash an extra pair of sneakers. But why stay in the stone age if you've got the choice to evolve your current office organization into a dynamic, multifunctional hub? Designed to fit over existing storage to create dual purpose spaces, these practical and customizable laminate shells not only consolidate your work environment, they open the floor for meaningful collaboration, effortless connection, and seamless productivity. So, take a vacation away from office chaos—Storage Islands makes it simple to enhance your organization, workflow, and aesthetic.