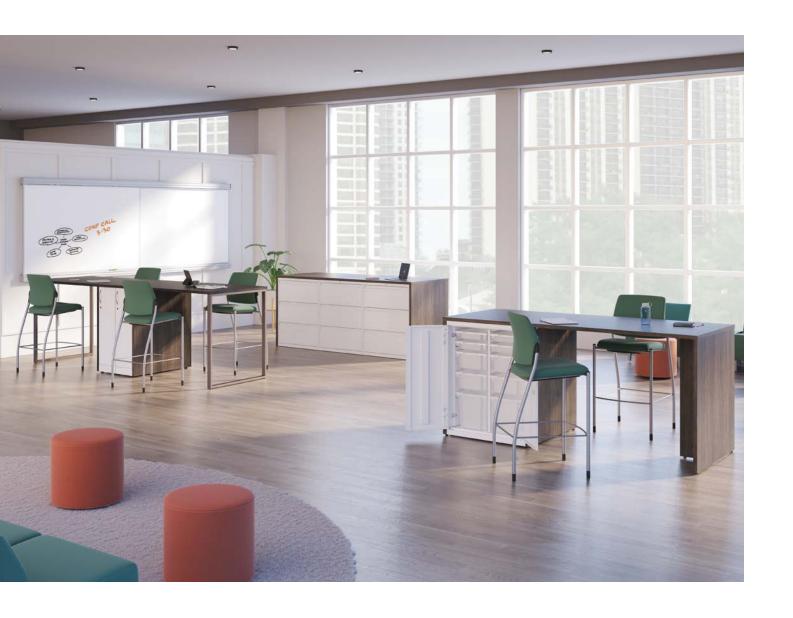

## Your Storage, But Smarter

Standard storage has its merits—general filing, simple organization, and maybe a place to stash an extra pair of sneakers. But why stay in the stone age if you've got the choice to evolve your current office organization into a dynamic, multifunctional hub? Designed to fit over existing storage to create dual purpose spaces, these practical and customizable laminate shells not only consolidate your work environment, they open the floor for meaningful collaboration, effortless connection, and seamless productivity. So, take a vacation away from office chaos—Storage Islands makes it simple to enhance your organization, workflow, and aesthetic.