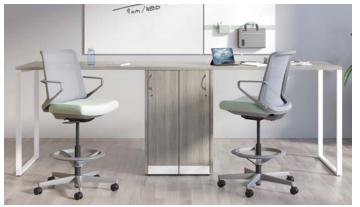

## Your Storage, But Smarter

Standard storage has its merits—general filing, simple organization, and maybe a place to stash an extra pair of sneakers. But why stay in the stone age if you've got the choice to evolve your current office organization into a dynamic, multifunctional hub? Designed to fit over existing storage to create dual purpose spaces, these practical and customizable laminate shells not only consolidate your work environment, they open the floor for meaningful collaboration, effortless connection, and seamless productivity. So, take a vacation away from office chaos—Storage Islands makes it simple to enhance your organization, workflow, and aesthetic.