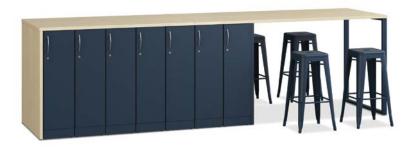

## Your Storage, But Smarter

Standard storage has its merits—general filing, simple organization, and maybe a place to stash an extra pair of sneakers. But why stay in the stone age if you've got the choice to evolve your current office organization into a dynamic, multifunctional hub? Designed to fit over existing storage to create dual purpose spaces, these practical and customizable laminate shells not only consolidate your work environment, they open the floor for meaningful collaboration, effortless connection, and seamless productivity. So, take a vacation away from office chaos—Storage Islands makes it simple to enhance your organization, workflow, and aesthetic.