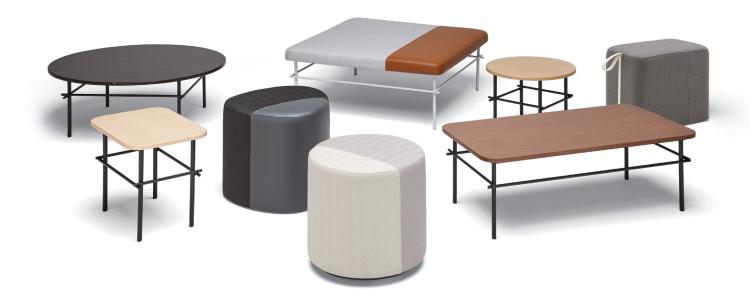

#### Pouf, Benches & Tables

Designed in partnership with Joey Ruiter, Two-Thirds is a collection of poufs, benches, and tables that expands seating options in collaborative areas, meeting rooms, and multi-use spaces by easily arranging and rearranging with a simple push or pull. A complete offering of fabrics and finishes allows Two-Thirds to complement any environment.

#### **Features**

Round, pebble, and block poufs
Optional integrated pouf handle
Single or dual upholstery
Wide selection of table shapes,
sizes, and finishes