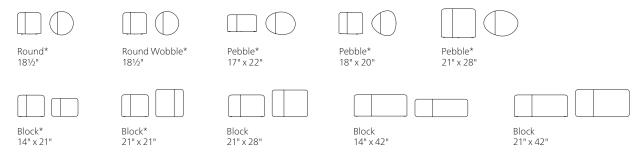

# Allsteel®



## Two-Thirds™

#### Pouf, Benches & Tables

Designed in partnership with Joey Ruiter, Two-Thirds is a collection of poufs, benches, and tables that expands seating options in collaborative areas, meeting rooms, and multi-use spaces by easily arranging and rearranging with a simple push or pull. A complete offering of fabrics and finishes allows Two-Thirds to complement any environment.

#### **Features**

Round, pebble, and block poufs
Optional integrated pouf handle
Single or dual upholstery
Wide selection of table shapes,
sizes, and finishes

### Two-Thirds Statement of Line

#### **Poufs**



<sup>\*</sup>Available with handle.

#### **Benches**



#### **Tables**



#### **Table Laminate Finishes**



#### **Table Stratawood & Natural Veneer Finishes**



Additional laminate and veneer finishes for tables and a wide selection of seating upholsteries for poufs and benches are available online at allsteeloffice.com.



©2022 Allsteel Inc. Allsteel is a registered trademark and Two-Thirds is a trademark. Form # A8697.A1 (09/22)

**Pouf Handle Leather Colors**