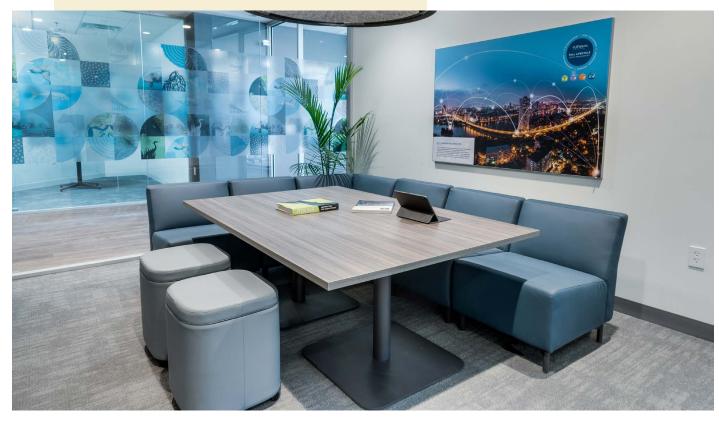

## **Bridging the Gap**

DEALER PARTNER: ALIGN1 SOLUTIONS SQUARE FEET: 20,834 EMPLOYEES: 144

When Atkins Global–a world-leading design, engineering, and project management consultant–began to consider an agile hybrid work environment for its Orlando, FL office, they knew they had to put workplace wellness first. With more than 20,000 square feet of space and 144 hardworking people to consider, Atkins partnered with HON and Align1 Solutions to evolve its dark, dated environment to one focused on active movement, enhanced amenities, improved acoustics, and a refined color palette designed to reflect a warm, residential feel.

The concept-developed to encourage staff to return to the office-included costeffective, multifunctional solutions designed to keep individuals connected, comfortable, and productive. With intuitive, customizable task seating, thoughtful organization, flexible heightadjustable workstations, inviting lounge selections, and more, Atkins Global has made its promise of "designing, delivering, and operating lived environments for all" a sustainable reality for its employees for years to come.