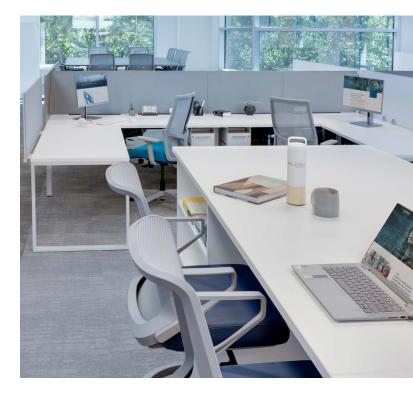

## **Bridging the Gap**

DEALER PARTNER: ALIGN1 SOLUTIONS SQUARE FEET: 20,834 EMPLOYEES: 144

When Atkins Global–a world-leading design, engineering, and project management consultant–began to consider an agile hybrid work environment for its Orlando, FL office, they knew they had to put workplace wellness first. With more than 20,000 square feet of space and 144 hardworking people to consider, Atkins partnered with HON and Align1 Solutions to evolve its dark, dated environment to one focused on active movement, enhanced amenities, improved acoustics, and a refined color palette designed to reflect a warm, residential feel.

The concept-developed to encourage staff to return to the office-included costeffective, multifunctional solutions designed to keep individuals connected, comfortable, and productive. With intuitive, customizable task seating, thoughtful organization, flexible heightadjustable workstations, inviting lounge selections, and more, Atkins Global has made its promise of "designing, delivering, and operating lived environments for all" a sustainable reality for its employees for years to come.