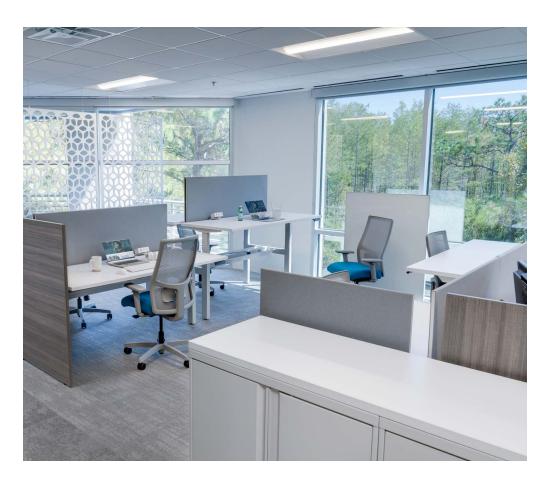

## **Bridging the Gap**

DEALER PARTNER: ALIGN1 SOLUTIONS SQUARE FEET: 20,834 EMPLOYEES: 144

When Atkins Global–a world-leading design, engineering, and project management consultant–began to consider an agile hybrid work environment for its Orlando, FL office, they knew they had to put workplace wellness first. With more than 20,000 square feet of space and 144 hardworking people to consider, Atkins partnered with HON and Align1 Solutions to evolve its dark, dated environment to one focused on active movement, enhanced amenities, improved acoustics, and a refined color palette designed to reflect a warm, residential feel.

The concept-developed to encourage staff to return to the office-included costeffective, multifunctional solutions designed to keep individuals connected, comfortable, and productive. With intuitive, customizable task seating, thoughtful organization, flexible heightadjustable workstations, inviting lounge selections, and more, Atkins Global has made its promise of "designing, delivering, and operating lived environments for all" a sustainable reality for its employees for years to come.