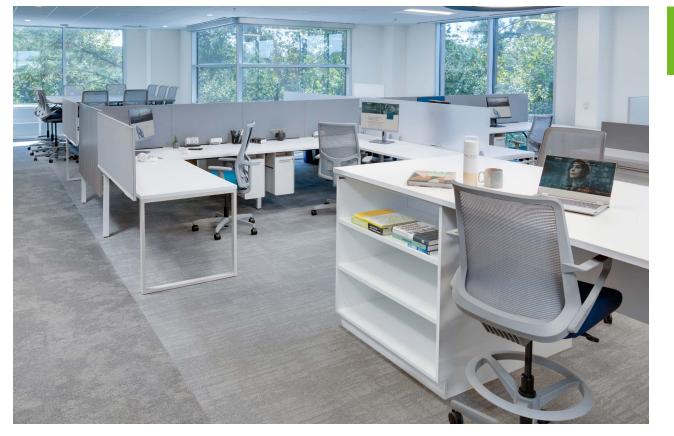

## **Bridging the Gap**

DEALER PARTNER: ALIGN1 SOLUTIONS SQUARE FEET: 20,834 EMPLOYEES: 144

When Atkins Global–a world-leading design, engineering, and project management consultant–began to consider an agile hybrid work environment for its Orlando, FL office, they knew they had to put workplace wellness first. With more than 20,000 square feet of space and 144 hardworking people to consider, Atkins partnered with HON and Align1 Solutions to evolve its dark, dated environment to one focused on active movement, enhanced amenities, improved acoustics, and a refined color palette designed to reflect a warm, residential feel.

The concept-developed to encourage staff to return to the office-included costeffective, multifunctional solutions designed to keep individuals connected, comfortable, and productive. With intuitive, customizable task seating, thoughtful organization, flexible heightadjustable workstations, inviting lounge selections, and more, Atkins Global has made its promise of "designing, delivering, and operating lived environments for all" a sustainable reality for its employees for years to come.