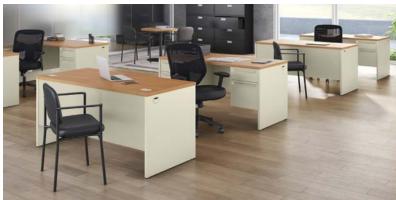

# America's Favorite Desk Solution

When powerful performance and durability matter, look no further than 38000. HON's top-selling metal desk series was designed to withstand heavy-duty use and frequent relocation, making it an ideal solution for growing businesses. With sturdy steel construction, ball-bearing suspensions, and high-pressure laminate tops, 38000 endures high traffic environments with simple style and substance. And with Tru-Fit mitered drawer fronts that offer precision alignment, convenient wire management, and optional power hubs, staying organized and productive is all in a day's work.