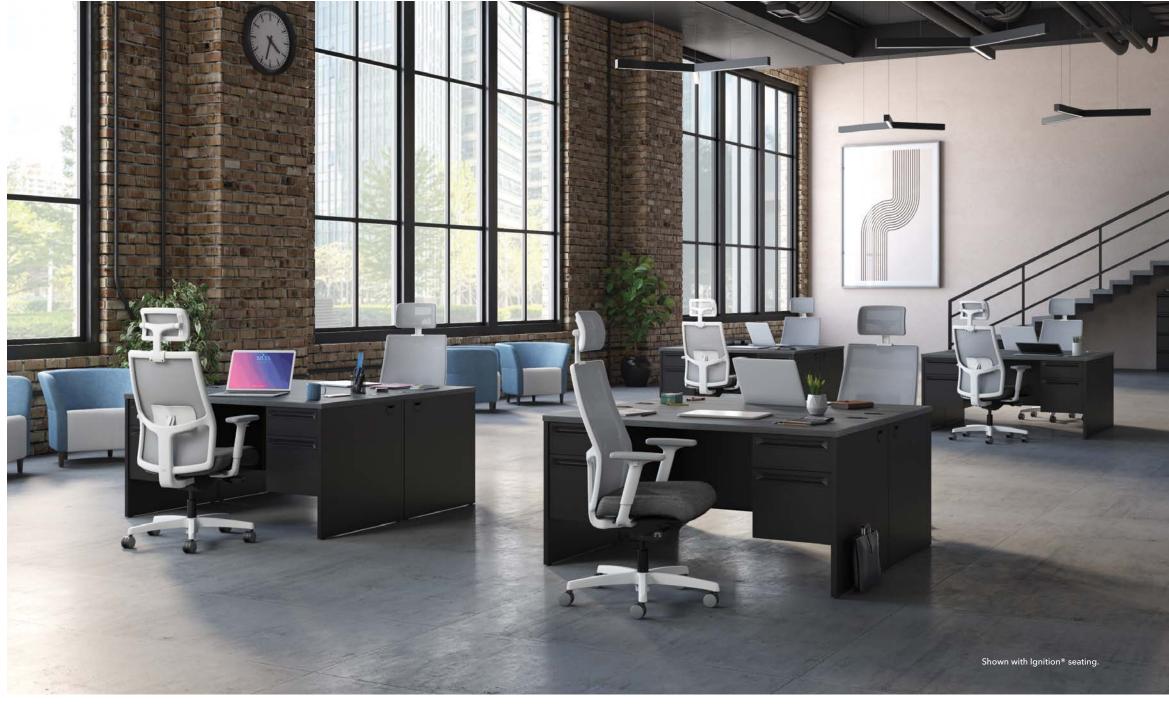

# America's Favorite Desk Solution

When powerful performance and durability matter, look no further than 38000. HON's top-selling metal desk series was designed to withstand heavy-duty use and frequent relocation, making it an ideal solution for growing businesses. With sturdy steel construction, ball-bearing suspensions, and high-pressure laminate tops, 38000 endures high traffic environments with simple style and substance. And with Tru-Fit mitered drawer fronts that offer precision alignment, convenient wire management, and optional power hubs, staying organized and productive is all in a day's work.