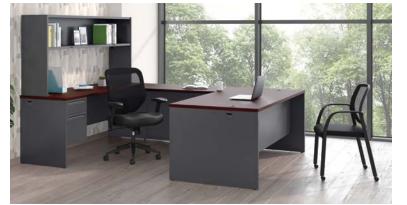

# America's Favorite Desk Solution

When powerful performance and durability matter, look no further than 38000. HON's top-selling metal desk series was designed to withstand heavy-duty use and frequent relocation, making it an ideal solution for growing businesses. With sturdy steel construction, ball-bearing suspensions, and high-pressure laminate tops, 38000 endures high traffic environments with simple style and substance. And with Tru-Fit mitered drawer fronts that offer precision alignment, convenient wire management, and optional power hubs, staying organized and productive is all in a day's work.