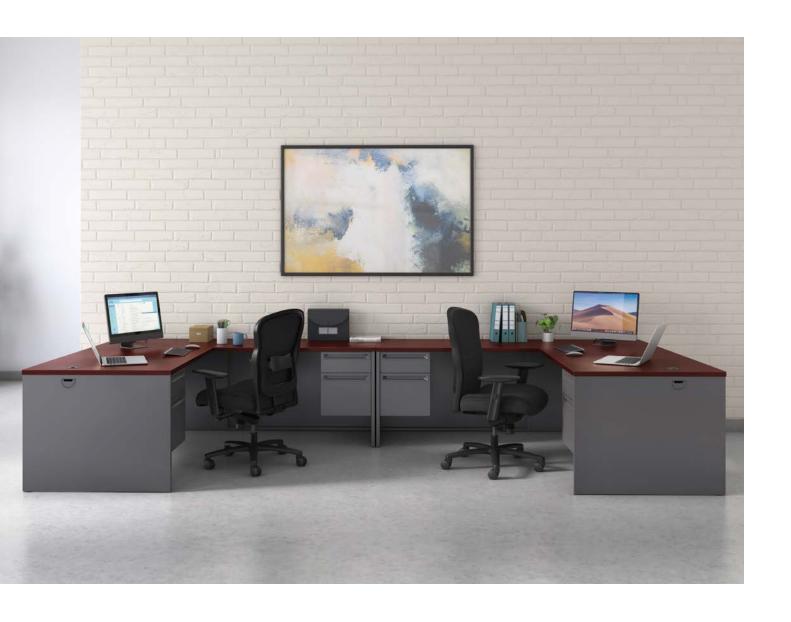

# America's Favorite Desk Solution

When powerful performance and durability matter, look no further than 38000. HON's top-selling metal desk series was designed to withstand heavy-duty use and frequent relocation, making it an ideal solution for growing businesses. With sturdy steel construction, ball-bearing suspensions, and high-pressure laminate tops, 38000 endures high traffic environments with simple style and substance. And with Tru-Fit mitered drawer fronts that offer precision alignment, convenient wire management, and optional power hubs, staying organized and productive is all in a day's work.