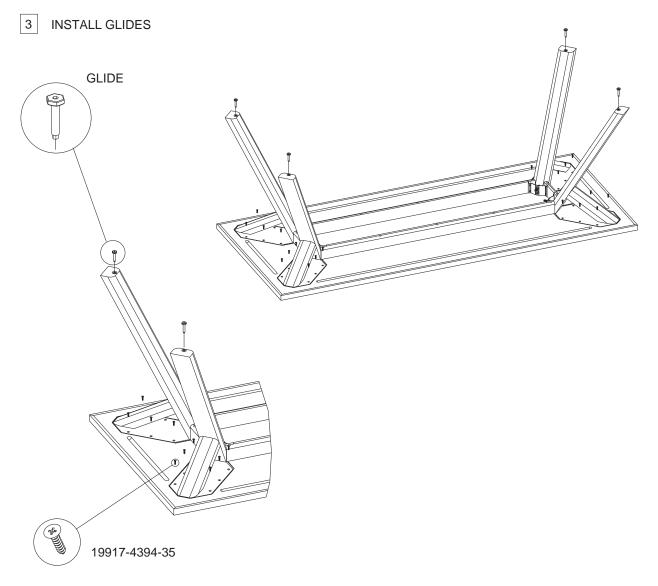

# LEG ATTACHMENT HARDWARE

19907-2006-36 FLAT WASHER 5/16-7/8 ODX3/8 ID 19931-2011-36 HEX NUT 5/16-18

19917-4394-35 SCREW TP-AB 8X5/8

19962-0001-00 **GLIDE & INSTRUCTION** SHEET

# LEG ATTACHMENT

WITH TABLE TURNED UPSIDE DOWN 1 SLIDE LEG ASSEMBLY INTO THE CORNER BRACKET, LINING UP LEG STUDS. USE WASHER AND HEX NUT TO TIGHTEN DOWN LEG. 19907-2006-36  $\bigcirc$ 19931-2011-36 PAGE 1 OF 6