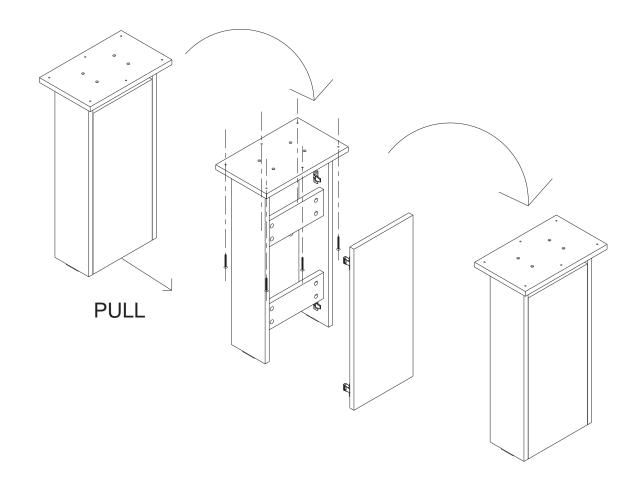

#### GENERAL NOTES:

1. ALWAYS INSTALL AFTER TOP HAS BEEN PLACED AND LEVELED 2. REMOVE WIRE MANAGMENT IF TOP NEEDS TO BE MOVED

#### ATTACHMENT HARDWARE: GYAWIRECLMN-W

19917-4326-35 SCR TP-AB 10X1-1/4 FT PH ST BL

INSTALLMENT: GYAWIRECLMN-W

- 1 FIND FRONT PANEL WITH THE FINGER ROUT ON THE BOTTOM OF THE PANEL
- 2 PULL PANEL IN THE UPWARD DIRECTION TO RELEASE CLIPS
- 3 PLACE WIRE MANAGER, INSTALL 4 SCREWS IN TOP PANEL TO TOP
- 4 RUN WIRES AS NEEDED, INSTALL FRONT PANEL BACK ONTO UNIT BY LOCATING SCREWS AND THE CLIPS AND SLIDING FRONT DOWN