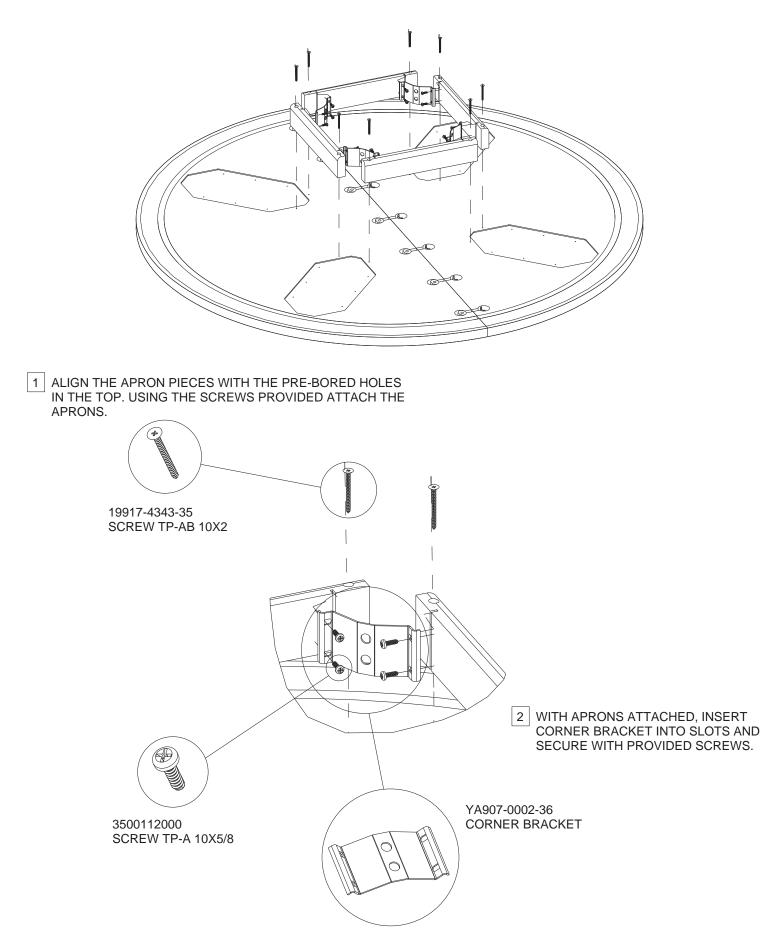

## APRON ASSEMBLY

# LEG ATTACHMENT HARDWARE

19907-2006-36 FLAT WASHER 5/16-7/8 ODX3/8 ID 19931-2011-36 HEX NUT 5/16-18

19917-4394-35 SCREW TP-AB 8X5/8

19962-0001-00 **GLIDE & INSTRUCTION** SHEET