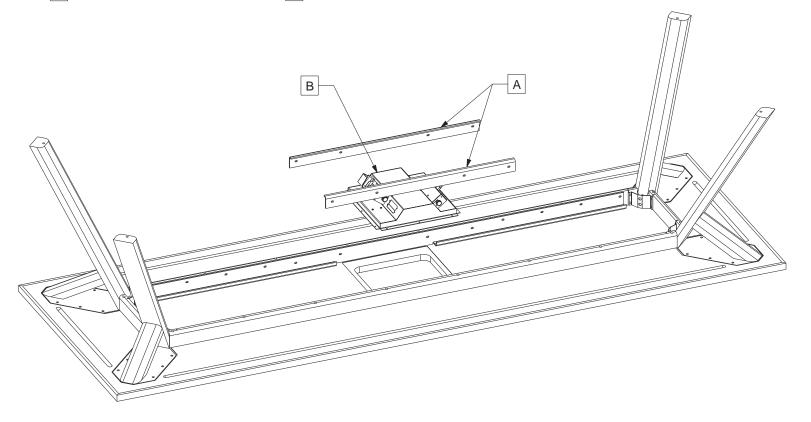

# PORT ATTACHEMENT FOR TABLE 42" WIDE AND LARGER

2 INSTALL PORT B WITH SUPPLIED SCREWS

3 REINSTALL CENTER BRACKETS A