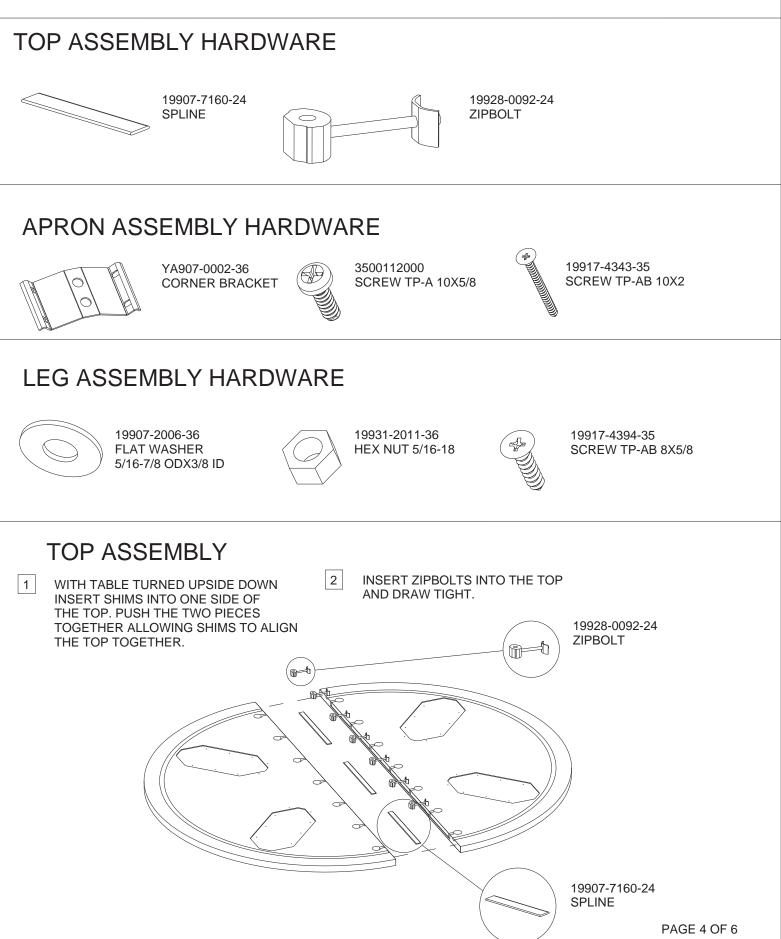

# LEG ATTACHMENT HARDWARE

19907-2006-36 FLAT WASHER 5/16-7/8 ODX3/8 ID 19931-2011-36 HEX NUT 5/16-18

19917-4394-35 SCREW TP-AB 8X5/8

19962-0001-00 **GLIDE & INSTRUCTION** SHEET

## APRON ASSEMBLY