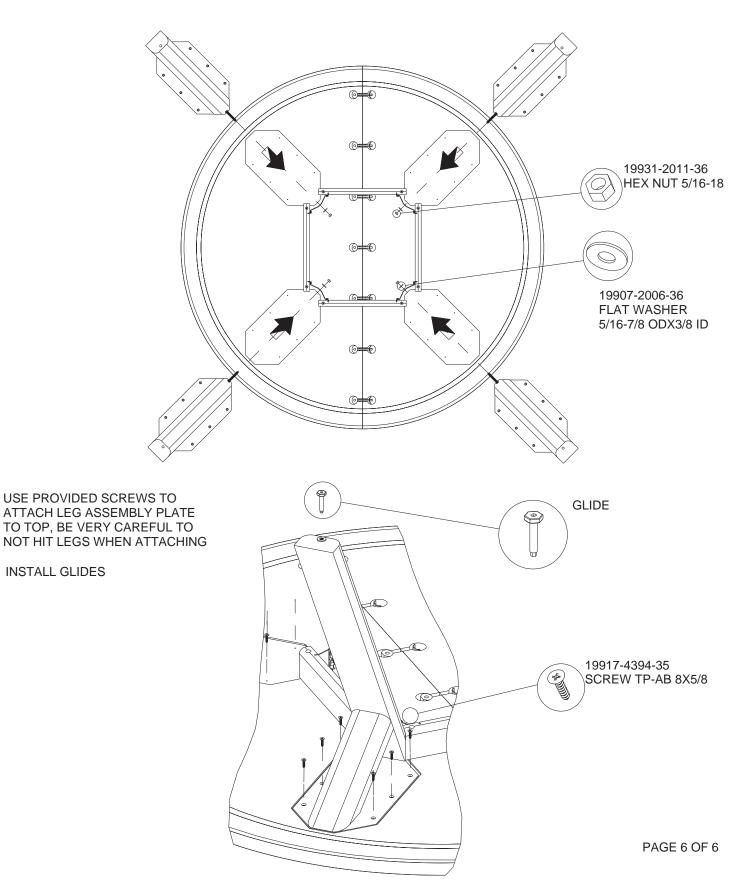

# LEG ATTACHMENT HARDWARE

19907-2006-36 FLAT WASHER 5/16-7/8 ODX3/8 ID 19931-2011-36 HEX NUT 5/16-18

19917-4394-35 SCREW TP-AB 8X5/8

19962-0001-00 **GLIDE & INSTRUCTION** SHEET

# LEG ATTACHMENT CONTINUED

2 USE PROVIDED SCREWS TO ATTACH LEG ASSEMBLY PLATE TO TOP, BE VERY CAREFUL TO NOT HIT LEGS WHEN ATTACHING