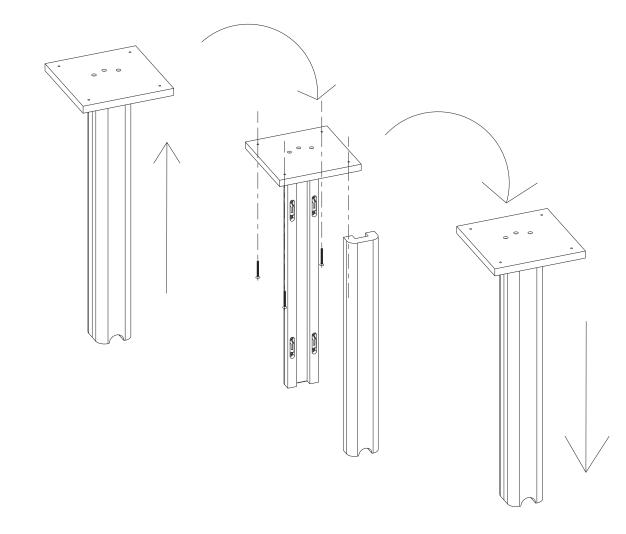

# LEG ATTACHMENT

WITH TABLE TURNED UPSIDE DOWN 1 SLIDE LEG ASSEMBLY INTO THE CORNER BRACKET, LINING UP LEG STUDS. USE WASHER AND HEX NUT TO TIGHTEN DOWN LEG. 19907-2006-36  $\bigcirc$ 19931-2011-36 PAGE 1 OF 6

# LEG ATTACHMENT

1 WITH TABLE TURNED UPSIDE DOWN SLIDE LEG ASSEMBLY INTO THE CORNER BRACKET, LINING UP LEG STUDS. USE WASHER AND HEX NUT TO TIGHTEN DOWN LEG.

2

3