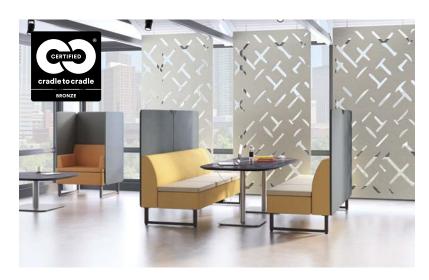

Cradle to Cradle was awarded to E3-Solid Core Felt Options, ecoustic® Arbor Alto, ScreenTrak® Alto, ecoustic® Measure Baffles, and ecoustic® Ceiling Flat.

6 HON Acoustical Solutions 7