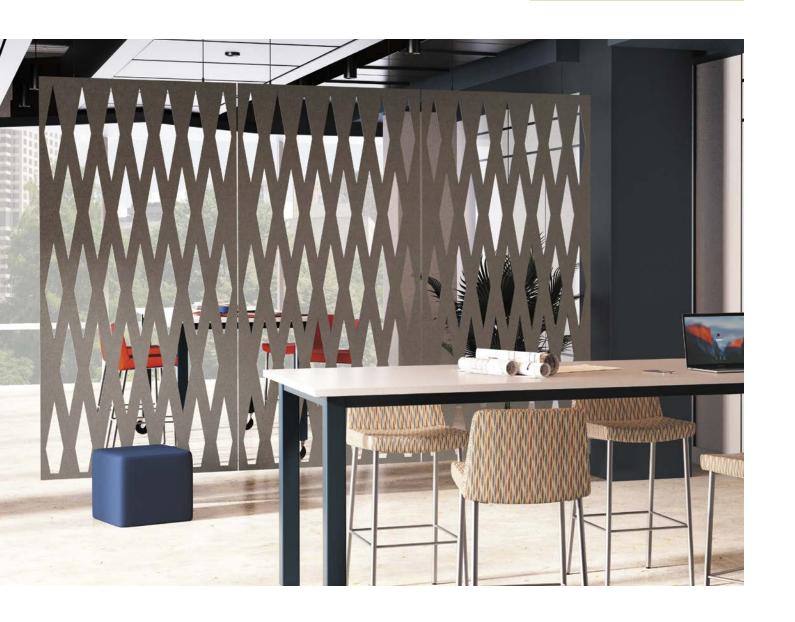

# **Hanging Screens & Ceiling Tiles**

### Hang Loose and Chill

High and mighty becomes a good thing with our ceiling-attached acoustical options. Visually dramatic yet highly functional, open-pattern hanging screens separate space and minimize noise distractions while allowing light and air to pass through. Maintain a high profile with sound-absorbing tiles and baffles that suspend from any ceiling with simple and quick installation.