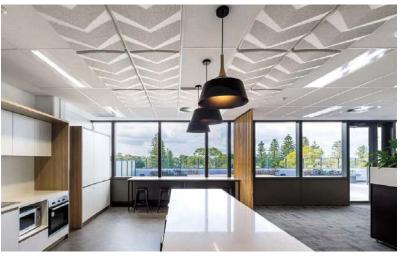

# **Hanging Screens & Ceiling Tiles**

### Hang Loose and Chill

High and mighty becomes a good thing with our ceiling-attached acoustical options. Visually dramatic yet highly functional, open-pattern hanging screens separate space and minimize noise distractions while allowing light and air to pass through. Maintain a high profile with sound-absorbing tiles and baffles that suspend from any ceiling with simple and quick installation.