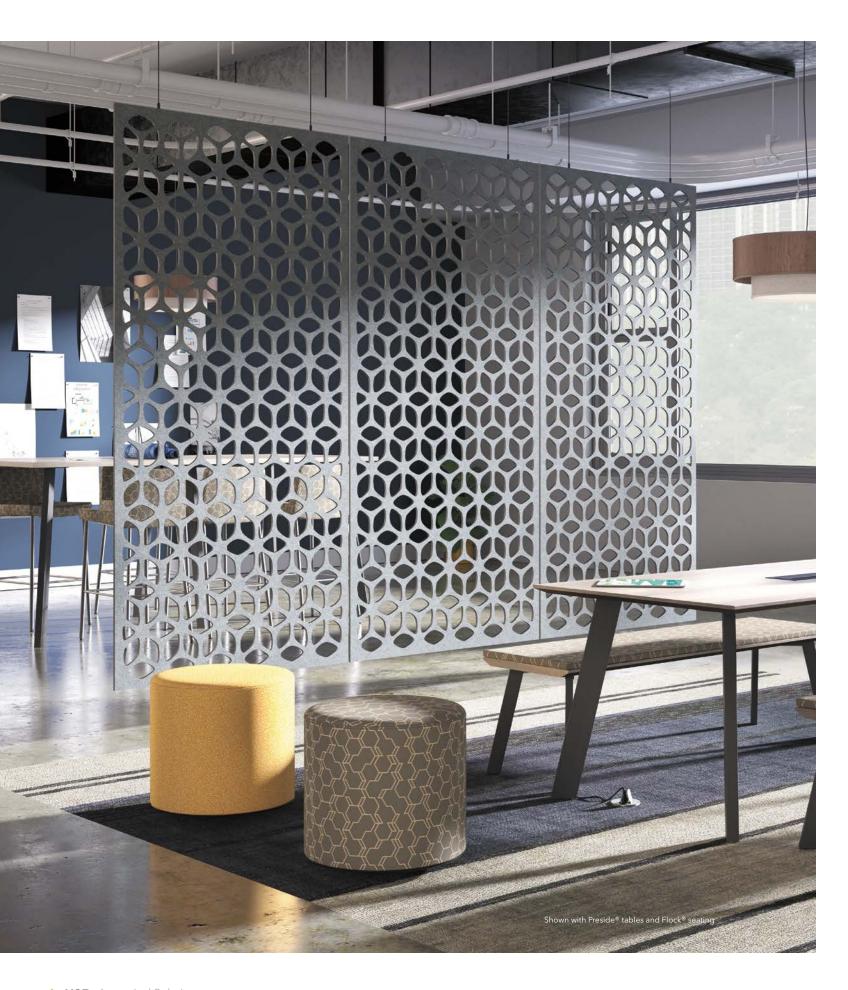

# **Hanging Screens & Ceiling Tiles**

### Hang Loose and Chill

High and mighty becomes a good thing with our ceiling-attached acoustical options. Visually dramatic yet highly functional, open-pattern hanging screens separate space and minimize noise distractions while allowing light and air to pass through. Maintain a high profile with sound-absorbing tiles and baffles that suspend from any ceiling with simple and quick installation.