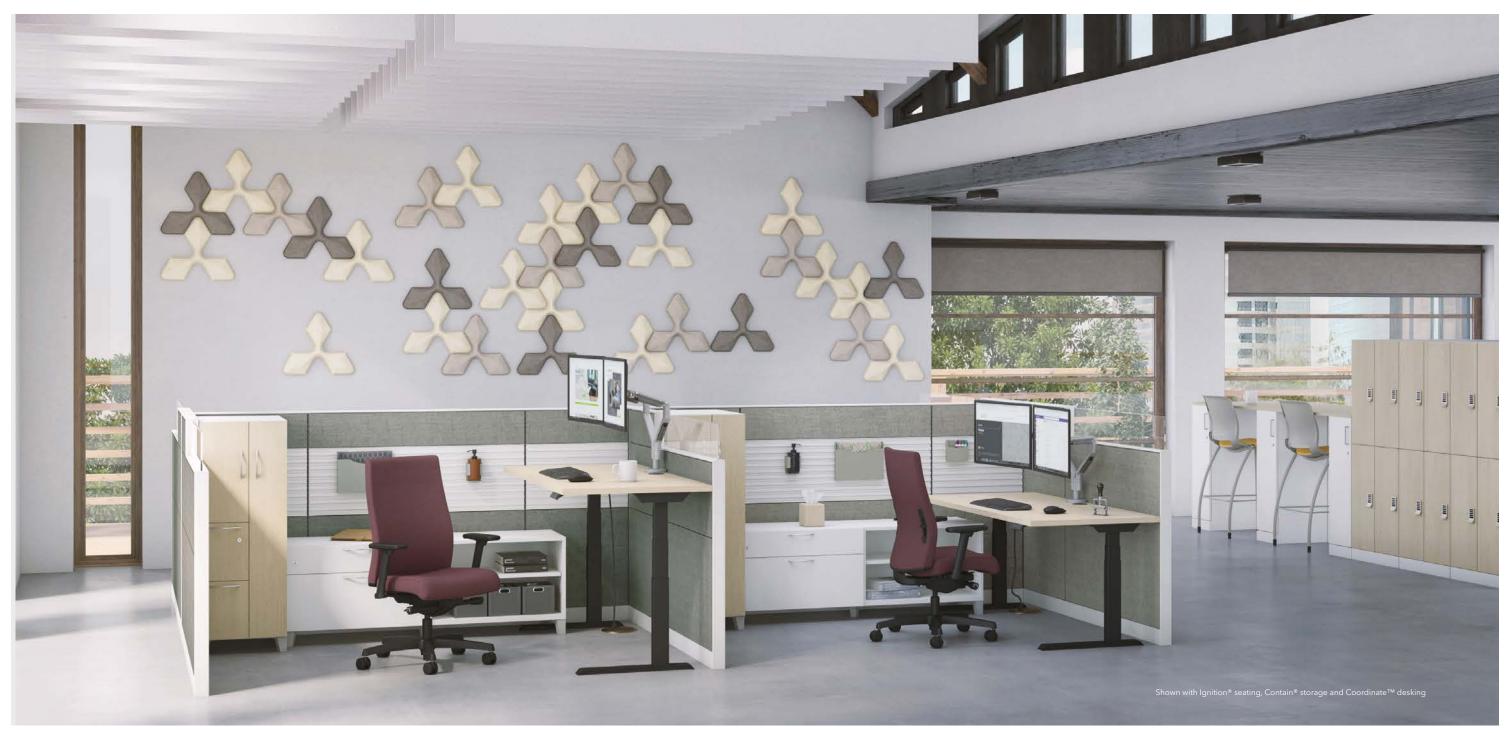

# A Wall of Personality

Acoustical wall tiles get the job done and look good while doing it. Control noise levels while making a design statement with a wide variety of color and style options that easily attach to walls. Unique patterns add texture and dimension for an environment that's pitch-perfect.