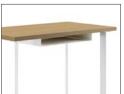

# **Options**

U-Storage

Pencil Storage

Available Sizes 54"W x 24"D 48"W x 24"D 42"W x 24"D