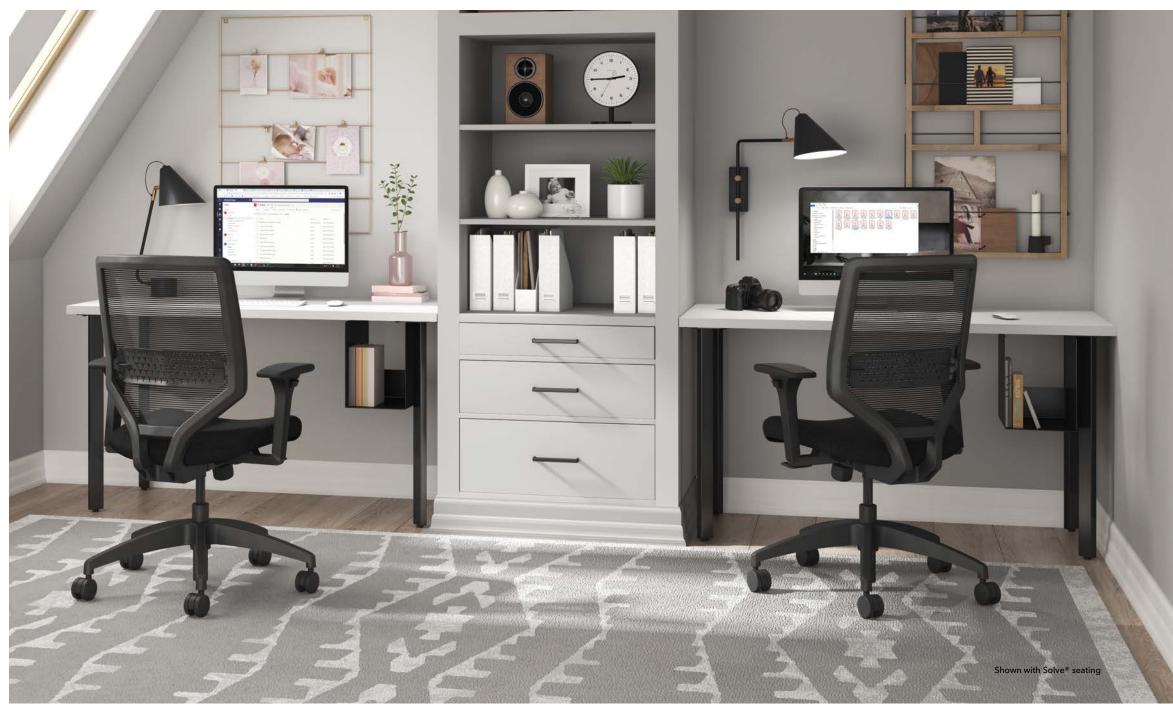

# Easy Does It

There's no place like home—especially when you're working. Stay as productive in your own digs as you are in the office with Coze table desks. Designed to keep things nice and easy, Coze features simple and quick assembly and optional fast shipping so you can get down to business in no time. Not too big and not too small, Coze comes in three sizes, so it's just right for whatever space you're working in. Optional built-in storage lets you decide how to best stay organized, while a clean, light-scale look in a variety of laminate and finish colors ensures that it feels right at home no matter your personal style.