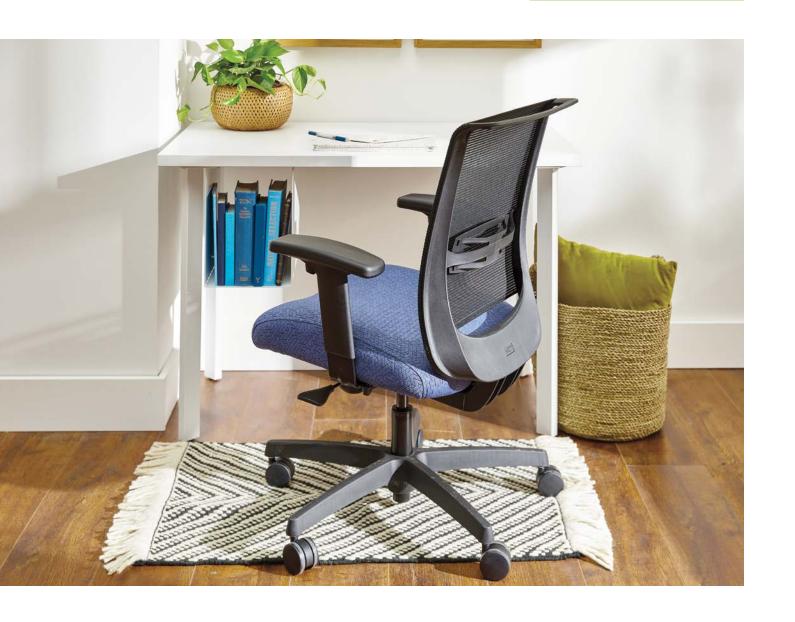

# Easy Does It

There's no place like home—especially when you're working. Stay as productive in your own digs as you are in the office with Coze table desks. Designed to keep things nice and easy, Coze features simple and quick assembly and optional fast shipping so you can get down to business in no time. Not too big and not too small, Coze comes in three sizes, so it's just right for whatever space you're working in. Optional built-in storage lets you decide how to best stay organized, while a clean, light-scale look in a variety of laminate and finish colors ensures that it feels right at home no matter your personal style.