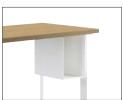

# **Options**

U-Storage

Pencil Storage

Available Sizes 54"W x 24"D 48"W x 24"D 42"W x 24"D