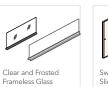

Amp up your aesthetic with a wide variety of highquality, load-bearing fabric panels and stackers.

**GALLERY PANEL** Customize a cohesive look with classic woodgrain or solid laminate gallery panels.

**FRAMELESS GLASS** Let in the light with crystal clear or frosted glass options.

**GLASS PANELS** Frosted and clear glass stackable glass panels support limitless layout possibilities - up to 80".

**TECHNOLOGY** Power up with a metal base rail that supports easy access to data and cancels out cord confusion.