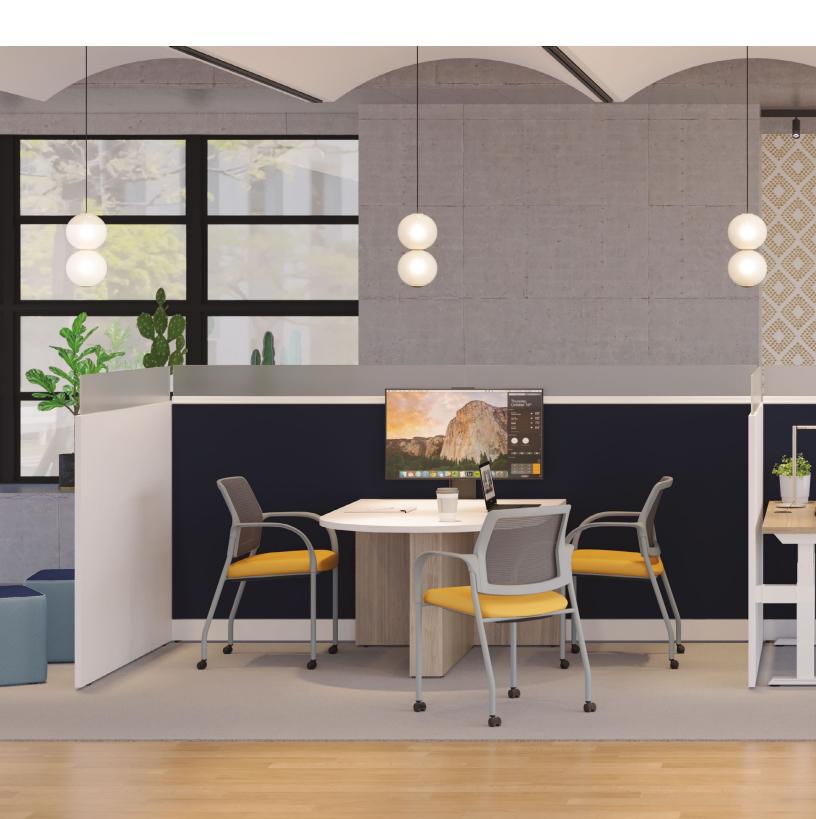

SCAN TO CHECK OUT ACCELERATE ON HON.COM

Shown with Gallery Panels, Ignition® seating, Preside® table, Coordinate™ height-adjustable desks, Voi® storage and Flock® minis.