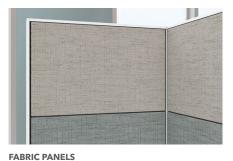

Amp up your aesthetic with a wide variety of highquality, load-bearing fabric panels and stackers.

**GALLERY PANEL** Customize a cohesive look with classic woodgrain or solid laminate gallery panels.

**FRAMELESS GLASS** Let in the light with crystal clear or frosted glass options.