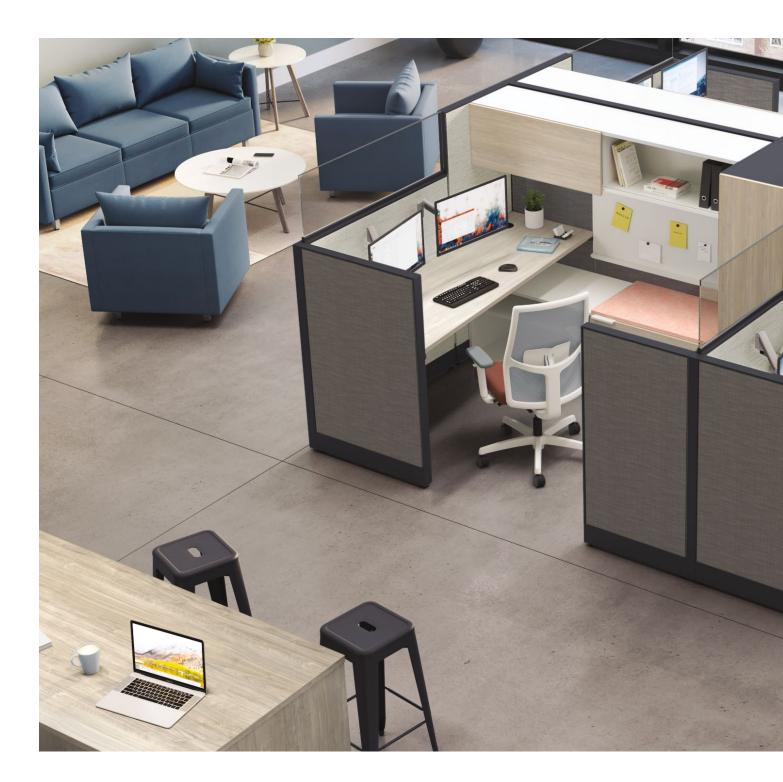

## A Perfect Match

Whether you're creating a workstation all your own, a reception area, or simply need spatial division, Accelerate plays exceptionally well with others. Compatible with HON collections like Voi®, Flagship®, Brigade®, Contain®, and Coordinate™, these panels harmonize beautifully to create spaces that go the distance no matter who's in the driver's seat.