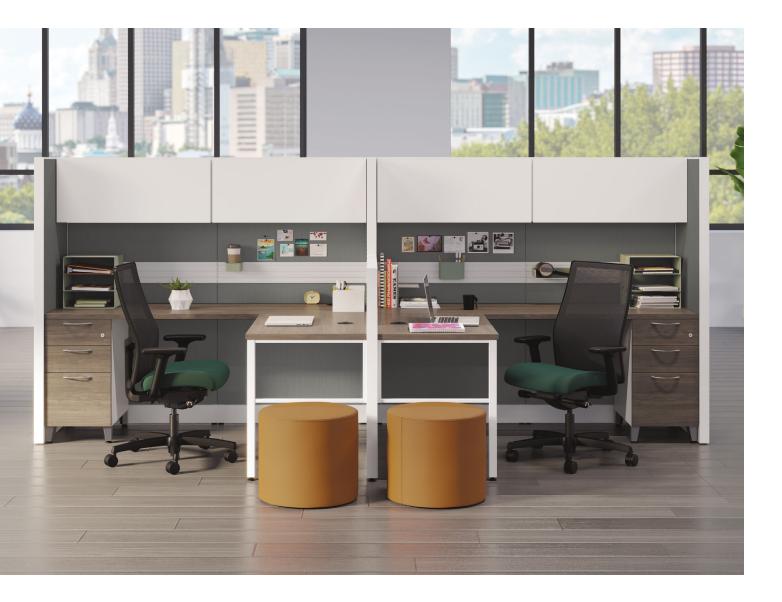

SCAN TO CHECK OUT ACCELERATE ON HON.COM

Shown with Gallery Panels, Ignition® seating, Preside® table, Coordinate™ height-adjustable desks, Voi® storage and Flock® minis.

# **Rev Up Your Capacity**

Sometimes less is more, especially when it comes to spaces designed to maximize efficiency and productivity. Accelerate's versatile 72" panels let you build your space by using fewer components - now you can plan, order, install, and reconfigure in effortless style without the bulk and cost of extra materials.

### **Beauty & Brains**

Accelerate delivers on design as much as it delivers on performance. A wide variety of fabric, laminate, and glass accessory tiles – think handy tool rails and convenient markerboards – keep your space organized with a sleek, modern aesthetic that stands the test of time.

## A Perfect Match

Whether you're creating a workstation all your own, a reception area, or simply need spatial division, Accelerate plays exceptionally well with others. Compatible with HON collections like Voi®, Flagship®, Brigade®, Contain®, and Coordinate™, these panels harmonize beautifully to create spaces that go the distance no matter who's in the driver's seat.