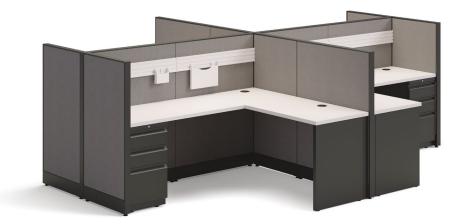

## A Perfect Match

Whether you're creating a workstation all your own, a reception area, or simply need spatial division, Accelerate plays exceptionally well with others. Compatible with HON collections like Voi®, Flagship®, Brigade®, Contain®, and Coordinate™, these panels harmonize beautifully to create spaces that go the distance no matter who's in the driver's seat.

#### **Panels**

#### Worksurfaces

Countertops

Corner Cove

Supports

Metal

End Panel

Straight

Metal

#### Storage

Laminate

End Panel

File/File

Freestanding Pedestal Box/Box/File or

Laminate Doors

Metal Overhead Cabinet, Open

Metal Universal