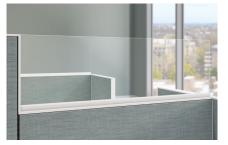

**GLASS PANELS** Frosted and clear glass stackable glass panels support limitless layout possibilities - up to 80".

**TECHNOLOGY** Power up with a metal base rail that supports easy access to data and cancels out cord confusion.