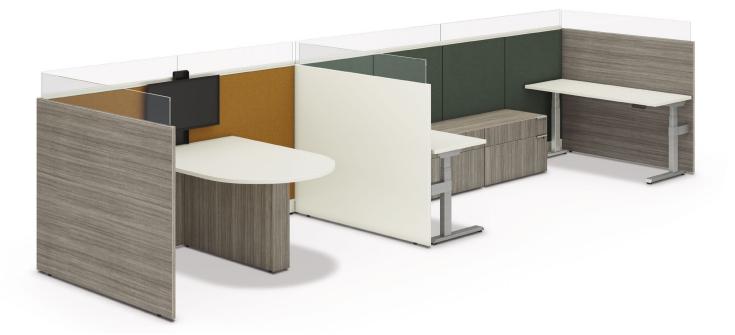

SCAN TO CHECK OUT ACCELERATE ON HON.COM

Shown with Gallery Panels, Ignition® seating, Preside® table, Coordinate™ height-adjustable desks, Voi® storage and Flock® minis.

# **Rev Up Your Capacity**

Sometimes less is more, especially when it comes to spaces designed to maximize efficiency and productivity. Accelerate's versatile 72" panels let you build your space by using fewer components - now you can plan, order, install, and reconfigure in effortless style without the bulk and cost of extra materials.

### **Beauty & Brains**

Accelerate delivers on design as much as it delivers on performance. A wide variety of fabric, laminate, and glass accessory tiles – think handy tool rails and convenient markerboards – keep your space organized with a sleek, modern aesthetic that stands the test of time.

Amp up your aesthetic with a wide variety of highquality, load-bearing fabric panels and stackers.

**GALLERY PANEL** Customize a cohesive look with classic woodgrain or solid laminate gallery panels.

**FRAMELESS GLASS** Let in the light with crystal clear or frosted glass options.