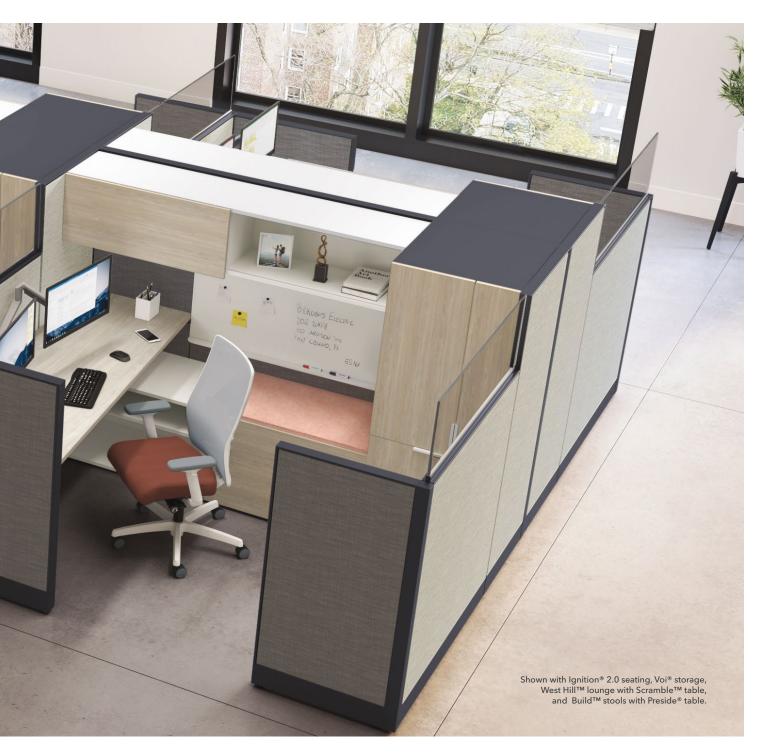

Amp up your aesthetic with a wide variety of highquality, load-bearing fabric panels and stackers.

**GALLERY PANEL** Customize a cohesive look with classic woodgrain or solid laminate gallery panels.

**FRAMELESS GLASS** Let in the light with crystal clear or frosted glass options.

**GLASS PANELS** Frosted and clear glass stackable glass panels support limitless layout possibilities - up to 80".

**TECHNOLOGY** Power up with a metal base rail that supports easy access to data and cancels out cord confusion.