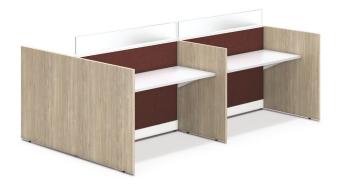

# **Rev Up Your Capacity**

Sometimes less is more, especially when it comes to spaces designed to maximize efficiency and productivity. Accelerate's versatile 72" panels let you build your space by using fewer components - now you can plan, order, install, and reconfigure in effortless style without the bulk and cost of extra materials.

## A Perfect Match

Whether you're creating a workstation all your own, a reception area, or simply need spatial division, Accelerate plays exceptionally well with others. Compatible with HON collections like Voi®, Flagship®, Brigade®, Contain®, and Coordinate™, these panels harmonize beautifully to create spaces that go the distance no matter who's in the driver's seat.