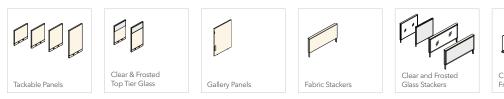

Amp up your aesthetic with a wide variety of highquality, load-bearing fabric panels and stackers.

**GALLERY PANEL** Customize a cohesive look with classic woodgrain or solid laminate gallery panels.

**FRAMELESS GLASS** Let in the light with crystal clear or frosted glass options.

**GLASS PANELS** Frosted and clear glass stackable glass panels support limitless layout possibilities - up to 80".

**TECHNOLOGY** Power up with a metal base rail that supports easy access to data and cancels out cord confusion.