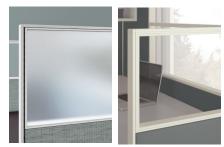

Amp up your aesthetic with a wide variety of highquality, load-bearing fabric panels and stackers.

**GALLERY PANEL** Customize a cohesive look with classic woodgrain or solid laminate gallery panels.

**FRAMELESS GLASS** Let in the light with crystal clear or frosted glass options.

**GLASS PANELS** Frosted and clear glass stackable glass panels support limitless layout possibilities - up to 80".

**TECHNOLOGY** Power up with a metal base rail that supports easy access to data and cancels out cord confusion.