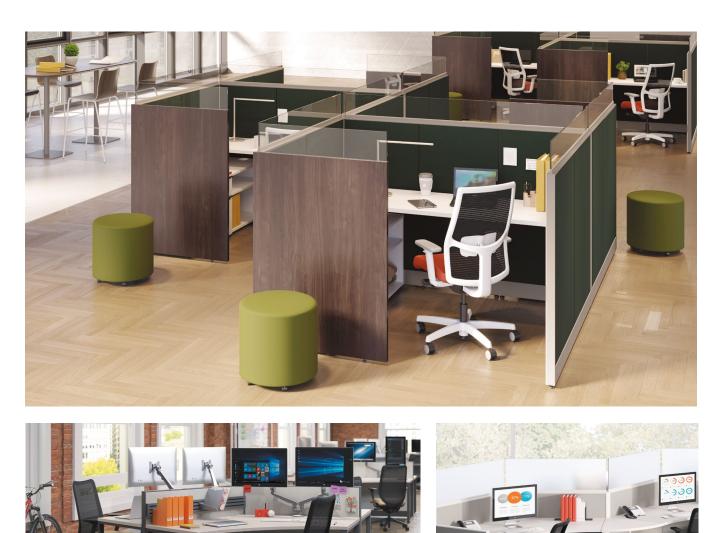

SCAN TO CHECK OUT ACCELERATE ON HON.COM

Shown with Gallery Panels, Ignition® seating, Preside® table, Coordinate™ height-adjustable desks, Voi® storage and Flock® minis.

# **Rev Up Your Capacity**

Sometimes less is more, especially when it comes to spaces designed to maximize efficiency and productivity. Accelerate's versatile 72" panels let you build your space by using fewer components - now you can plan, order, install, and reconfigure in effortless style without the bulk and cost of extra materials.

### **Beauty & Brains**

Accelerate delivers on design as much as it delivers on performance. A wide variety of fabric, laminate, and glass accessory tiles – think handy tool rails and convenient markerboards – keep your space organized with a sleek, modern aesthetic that stands the test of time.

Amp up your aesthetic with a wide variety of highquality, load-bearing fabric panels and stackers.

**GALLERY PANEL** Customize a cohesive look with classic woodgrain or solid laminate gallery panels.

**FRAMELESS GLASS** Let in the light with crystal clear or frosted glass options.

**GLASS PANELS** Frosted and clear glass stackable glass panels support limitless layout possibilities - up to 80".

**TECHNOLOGY** Power up with a metal base rail that supports easy access to data and cancels out cord confusion.

## A Perfect Match

Whether you're creating a workstation all your own, a reception area, or simply need spatial division, Accelerate plays exceptionally well with others. Compatible with HON collections like Voi®, Flagship®, Brigade®, Contain®, and Coordinate™, these panels harmonize beautifully to create spaces that go the distance no matter who's in the driver's seat.