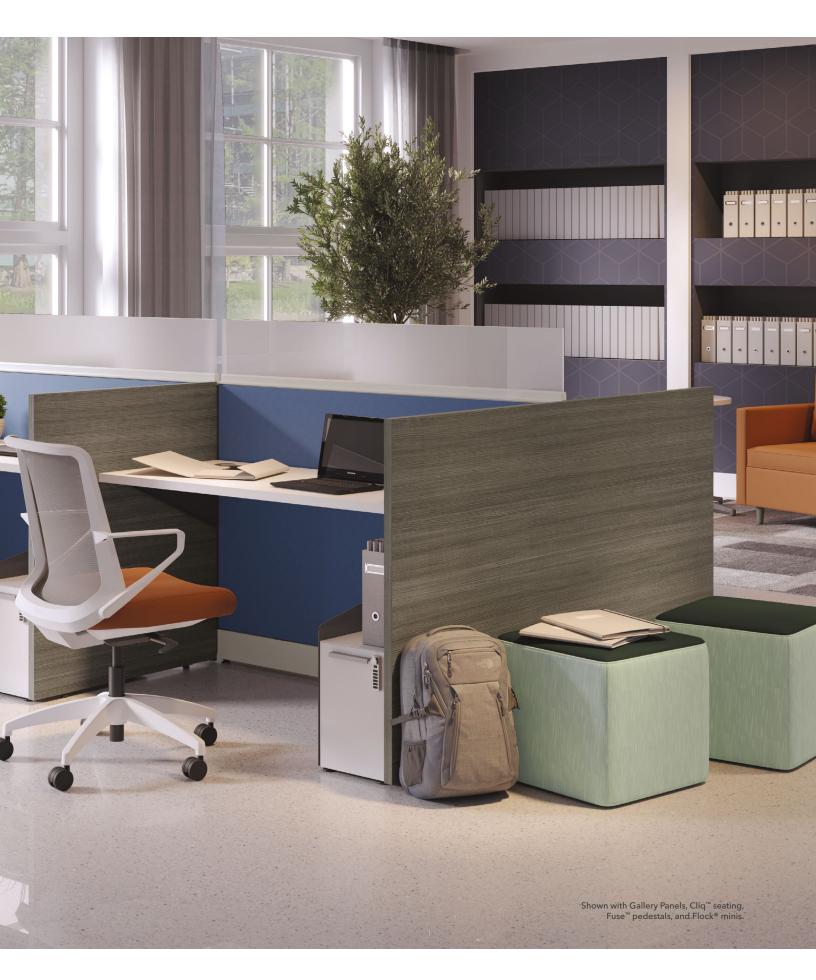

Amp up your aesthetic with a wide variety of highquality, load-bearing fabric panels and stackers.

**GALLERY PANEL** Customize a cohesive look with classic woodgrain or solid laminate gallery panels.

**FRAMELESS GLASS** Let in the light with crystal clear or frosted glass options.

**GLASS PANELS** Frosted and clear glass stackable glass panels support limitless layout possibilities - up to 80".

**TECHNOLOGY** Power up with a metal base rail that supports easy access to data and cancels out cord confusion.

## A Perfect Match

Whether you're creating a workstation all your own, a reception area, or simply need spatial division, Accelerate plays exceptionally well with others. Compatible with HON collections like Voi®, Flagship®, Brigade®, Contain®, and Coordinate™, these panels harmonize beautifully to create spaces that go the distance no matter who's in the driver's seat.