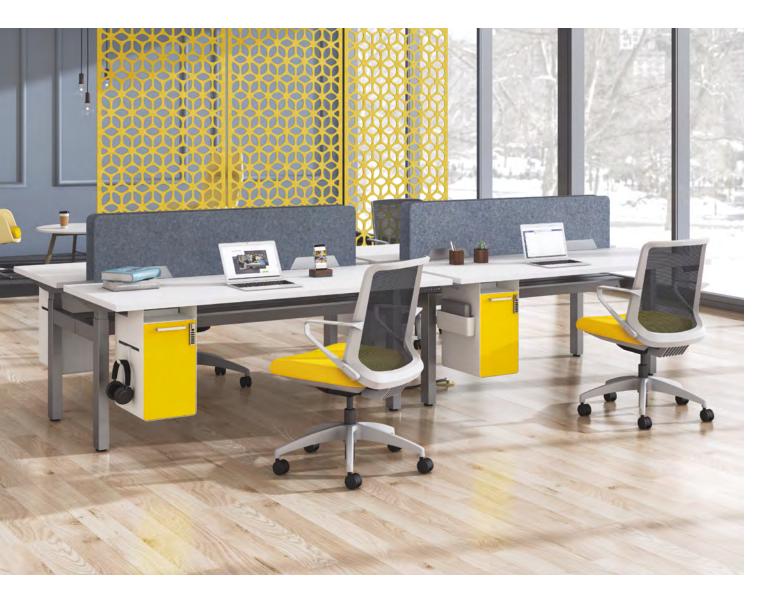

### Protect Your Project In Seconds Flat

Although creative collaboration can be crucial, sometimes you need your own oasis to brainstorm. With the ability to attach to any surface, HON PET Screens will help you meet your deadlines discreetly and efficiently. And with four color choices and clean lines, you'll add some style to your solitude.

SCAN TO CHECK OUT PET SCREENS ON HON.COM

Shown with Mav<sup>™</sup> seating, Scramble<sup>™</sup> tables and Gravitation<sup>™</sup> beam