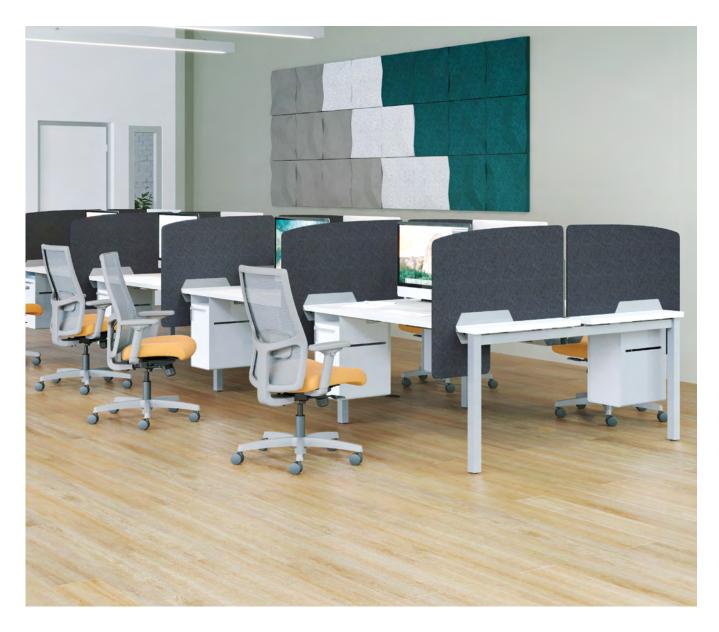

# Privacy In A Snap

### Protect Your Project In Seconds Flat

Although creative collaboration can be crucial, sometimes you need your own oasis to brainstorm. With the ability to attach to any surface, HON PET Screens will help you meet your deadlines discreetly and efficiently. And with four color choices and clean lines, you'll add some style to your solitude.

SCAN TO CHECK OUT PET SCREENS ON HON.COM

Shown with Mav<sup>™</sup> seating, Scramble<sup>™</sup> tables and Gravitation<sup>™</sup> beam