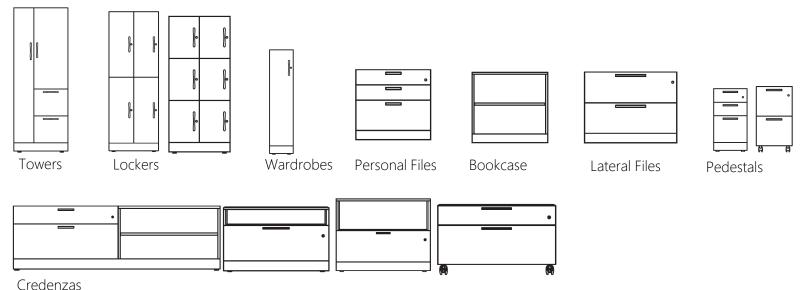

| Yes                                       |
| HAT Integrated Solution | Yes                   | Yes                   | No                                     | No                                        |
| Combo Credenzas         | Yes                   | Yes                   | No                                     | No                                        |
| Mobile Solution         | Pedestals & Credenzas | Pedestals             | Pedestals & Personal<br>Storage Towers | Pedestals & Lateral Files<br>& Low Towers |
| Material Type           | Metal & Laminate      | Metal, Laminate, Wood | Metal, Laminate, Wood                  | Metal, Laminate, Veneer                   |

# 50" H Personal Towers 24"W x 24"D w/ GSA Discounting



# STATEMENT OF LINE



#### Creuerizas

# **KEY APPLICATIONS**

Workstations/Open Plan Collaboration Areas Private Office

# **CONTACT**

Allsteel Business Development Manager or Customer Support