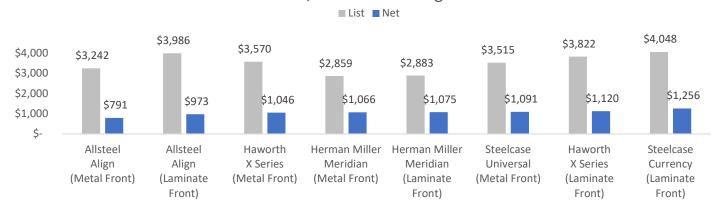

| Yes                                    | Yes                                       |
| HAT Integrated Solution | Yes                   | Yes                   | No                                     | No                                        |
| Combo Credenzas         | Yes                   | Yes                   | No                                     | No                                        |
| Mobile Solution         | Pedestals & Credenzas | Pedestals             | Pedestals & Personal<br>Storage Towers | Pedestals & Lateral Files<br>& Low Towers |
| Material Type           | Metal & Laminate      | Metal, Laminate, Wood | Metal, Laminate, Wood                  | Metal, Laminate, Veneer                   |

# 50" H Personal Towers 24"W x 24"D w/ GSA Discounting



# STATEMENT OF LINE



#### Creuerizas

# **KEY APPLICATIONS**

Workstations/Open Plan Collaboration Areas Private Office

# **CONTACT**

Allsteel Business Development Manager or Customer Support