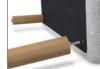

#### **Features**

Easy screw-in legs

Velcro-attached back

### **Finishes**

Clean, refined styling

Grey Fabric Seat

Black Polyurethane Seat

Black Metal Leg

Grey fabric models are available with Medium Oak wood legs and Black polyurethane models are available with Black metal legs.