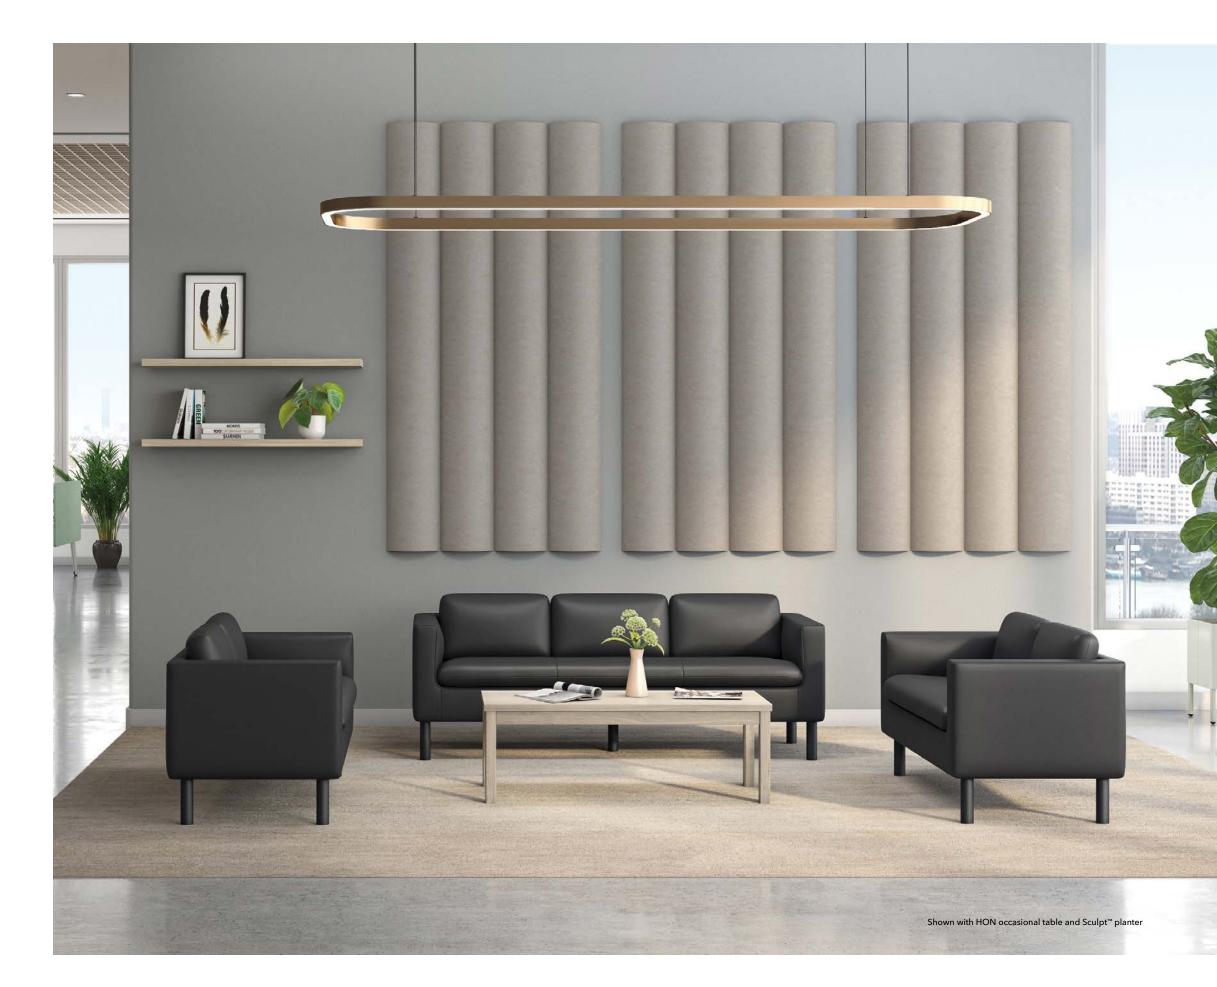

# Refined Design Made Simple

Cozy, welcoming reception areas and lounge spaces should be designed around furniture solutions that offer ample comfort, graceful design, and thoughtful functionality-without breaking the bank. The Parkwyn<sup>™</sup> series-a beautifully harmonious soft-seating collection-delivers elegant style with durable, reliable performance. With a choice of a club chair, loveseat, sofa, and coordinating ottoman (available in grey fabric with medium oak wood legs or black polyurethane with black metal legs), this clean, contemporary seating solution provides shared spaces with easy charm, uncomplicated relaxation, and cohesive aesthetics-all at a practical price.

### **Finishes**

Clean, refined styling

Grey Fabric Seat

Black Polyurethane Seat

Black Metal Leg

Grey fabric models are available with Medium Oak wood legs and Black polyurethane models are available with Black metal legs.