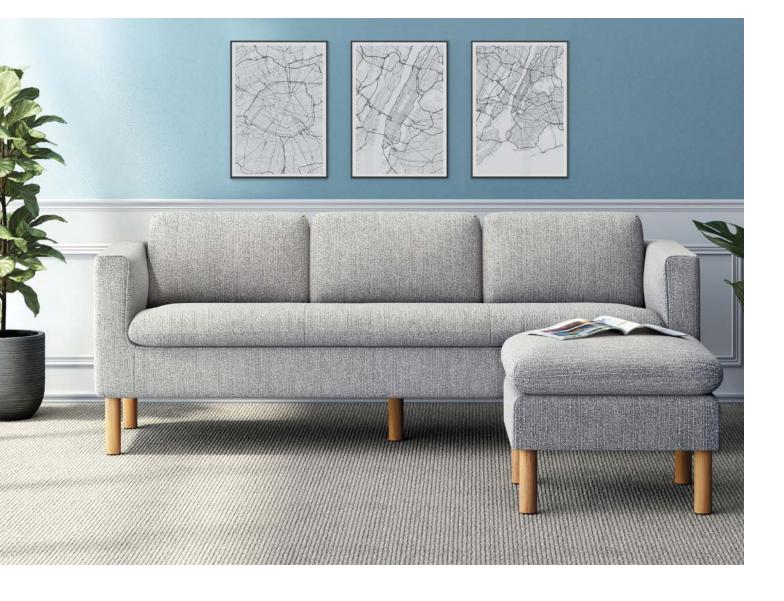

# Refined Design Made Simple

Cozy, welcoming reception areas and lounge spaces should be designed around furniture solutions that offer ample comfort, graceful design, and thoughtful functionality-without breaking the bank. The Parkwyn<sup>™</sup> series-a beautifully harmonious soft-seating collection-delivers elegant style with durable, reliable performance. With a choice of a club chair, loveseat, sofa, and coordinating ottoman (available in grey fabric with medium oak wood legs or black polyurethane with black metal legs), this clean, contemporary seating solution provides shared spaces with easy charm, uncomplicated relaxation, and cohesive aesthetics-all at a practical price.

### **Finishes**

Clean, refined styling

Grey Fabric Seat

Black Polyurethane Seat

Black Metal Leg

Grey fabric models are available with Medium Oak wood legs and Black polyurethane models are available with Black metal legs.