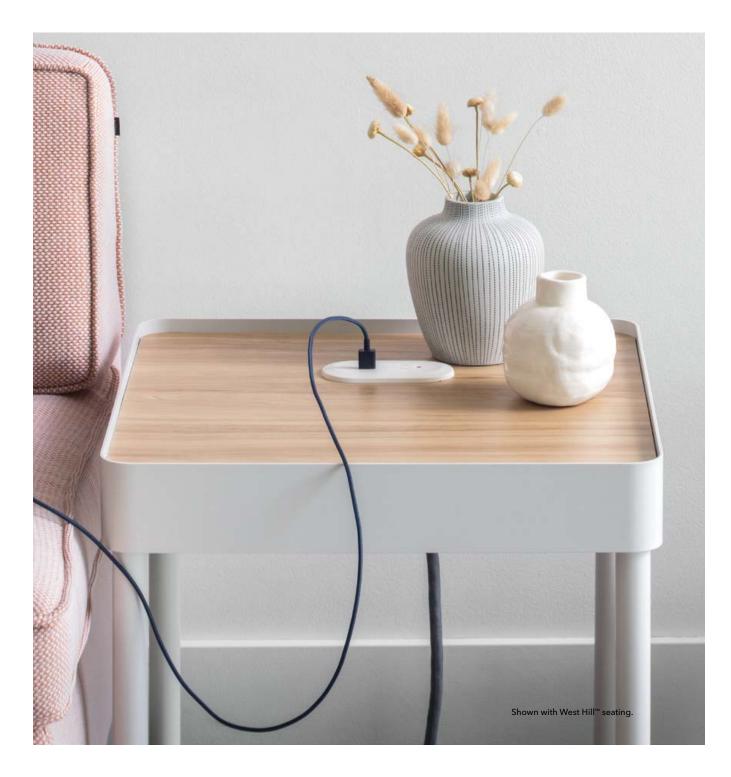

SCAN TO CHECK OUT SCULPT ON HON.COM

Ideal for lounges, touchdown areas, and common spaces, these standard, tray, and designed to simplify how you get it all done. With a stunning selection of durable laminates, woods, and metals, a fail-safe edge to protect your personal items, a technology device slot for hands-free support, and an optional Kia grommet for most standard and tray tables, Sculpt delivers intuitive performance without