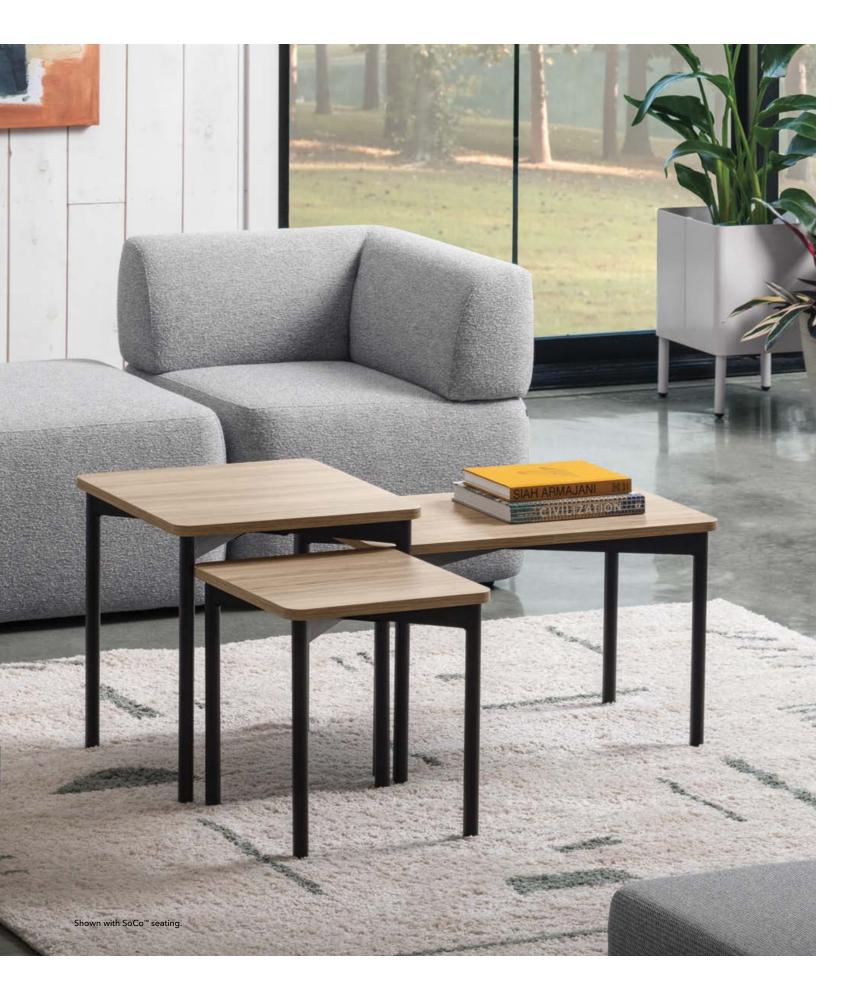

### A Beautiful Way to Bridge the Gap

Whether you're immersed in a solo project or collaborating with coworkers, every office needs flexible table solutions that support busy people in bustling spaces. Sculpt–a comprehensive, contemporary occasional table series– combines integrated multifunctional purpose with a sleek, sophisticated design. With a choice of occasional and personal styles, these dynamic solutions offer a thoughtful selection of sizes, heights, and finish options that lend an elegant, connected aesthetic to any shared environment. So, go ahead! Carve out a quiet corner just for yourself or gather 'round for a cup of coffee and a chat with the crew. Sculpt creates beautifully customized, effortlessly inspired environments– anywhere, anytime.

## Surface with a Purpose

Sculpt goes beyond the standard table-like your favorite team member, this cohesive collection pulls the workspace together with impressive ease. From diverse height, size, and shape options to high quality mixed material selections to nesting capabilities (plus purposeful planter and console solutions), Sculpt customizes and curates everyday spaces into something special.