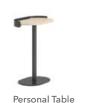

#### Personal, Console Tables, & Planters

with Metal Base

Pill Console Table with Metal Legs

15" Square Low Planter

15" Square High Planter

30" Square Low Planter

Rectangle Top with Metal Legs

Square Top with Metal Legs