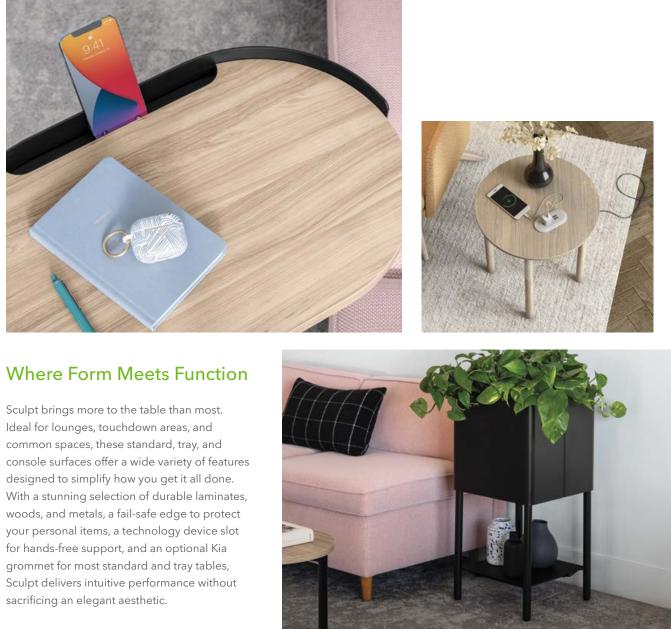

SCAN TO CHECK OUT SCULPT ON HON.COM

Ideal for lounges, touchdown areas, and common spaces, these standard, tray, and designed to simplify how you get it all done. With a stunning selection of durable laminates, woods, and metals, a fail-safe edge to protect your personal items, a technology device slot for hands-free support, and an optional Kia grommet for most standard and tray tables, Sculpt delivers intuitive performance without