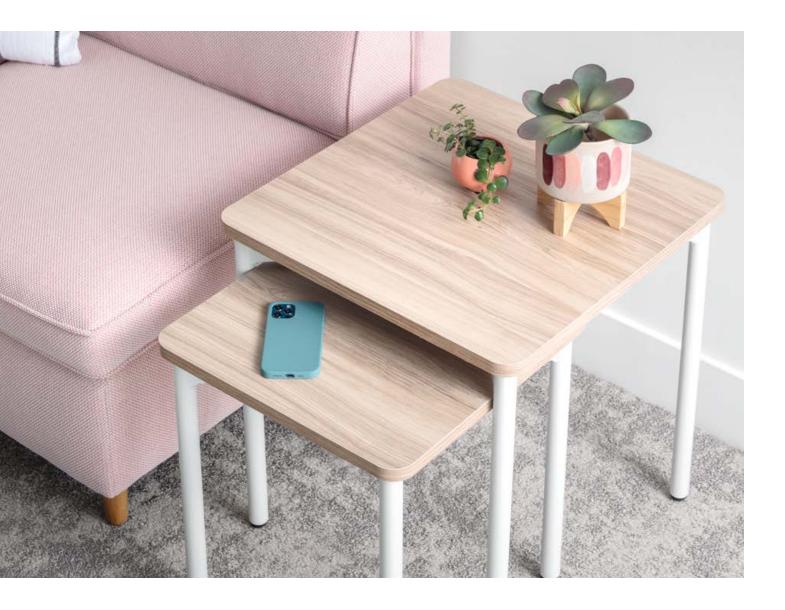

### A Beautiful Way to Bridge the Gap

Whether you're immersed in a solo project or collaborating with coworkers, every office needs flexible table solutions that support busy people in bustling spaces. Sculpt–a comprehensive, contemporary occasional table series– combines integrated multifunctional purpose with a sleek, sophisticated design. With a choice of occasional and personal styles, these dynamic solutions offer a thoughtful selection of sizes, heights, and finish options that lend an elegant, connected aesthetic to any shared environment. So, go ahead! Carve out a quiet corner just for yourself or gather 'round for a cup of coffee and a chat with the crew. Sculpt creates beautifully customized, effortlessly inspired environments– anywhere, anytime.

## Surface with a Purpose

Sculpt goes beyond the standard table-like your favorite team member, this cohesive collection pulls the workspace together with impressive ease. From diverse height, size, and shape options to high quality mixed material selections to nesting capabilities (plus purposeful planter and console solutions), Sculpt customizes and curates everyday spaces into something special.