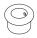

# Enriching Spaces Warm Enhancements

- 1 The **Solid Wood Worksurface**, made from natural white oak, is compatible with the Altitude<sup>®</sup> Height-Adjustable table in either the T Base or the C Base foot models.
- 3 The **Solid Wood Beam Ledge**, crafted from natural white oak, mounts to the top of the beam in the Further<sup>™</sup> benching system using the Capsule **Beam Connector Receiver** for mounting Mural screen frames.
- 2 The Natural Cork Grommet nests in the Solid Wood Worksurface and is also compatible with the Mural<sup>™</sup> Power Bay grommet opening on Mural tops.
- 4 The **Solid Wood Beam Ledge** is also available with the Capsule **Beam Connector Cap** when Mural frames are not used.

Cork Grommet Dimensions: 15" x 4" x 1" Finish: Natural Cork

Beam Connector Receiver Used With Mural Screen Frame Painted Metal: Black or White

Beam Connector Cap Used Without Mural Screen Frame Painted Metal: Black or White