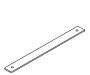

# Enriching Spaces Warm Enhancements

- 1 The **Solid Wood Worksurface**, made from natural white oak, is compatible with the Altitude<sup>®</sup> Height-Adjustable table in either the T Base or the C Base foot models.
- 3 The **Solid Wood Beam Ledge**, crafted from natural white oak, mounts to the top of the beam in the Further<sup>™</sup> benching system using the Capsule **Beam Connector Receiver** for mounting Mural screen frames.
- 2 The Natural Cork Grommet nests in the Solid Wood Worksurface and is also compatible with the Mural<sup>™</sup> Power Bay grommet opening on Mural tops.
- 4 The **Solid Wood Beam Ledge** is also available with the Capsule **Beam Connector Cap** when Mural frames are not used.

### Capsule by Allsteel Spring 2023 Collection Statement of Line

Solid Wood Worksurface Widths: 60", 72" Depth: 30" Height: 1.25" Solid Wood: White Oak

Solid Wood Beam Ledge Widths: 54", 66" Depth: 6.5" Height: 0.75" Solid Wood: White Oak