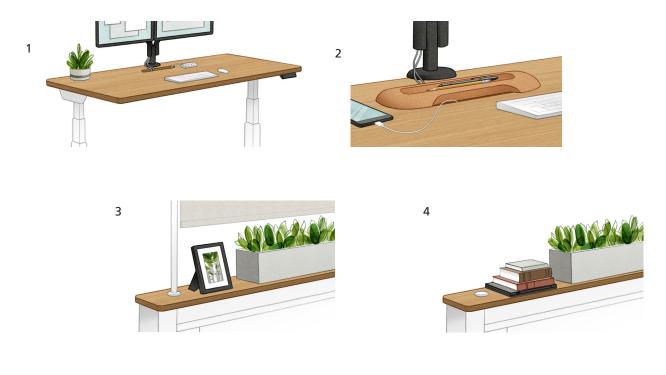

# Enriching Spaces Warm Enhancements

- 1 The **Solid Wood Worksurface**, made from natural white oak, is compatible with the Altitude<sup>®</sup> Height-Adjustable table in either the T Base or the C Base foot models.
- 3 The **Solid Wood Beam Ledge**, crafted from natural white oak, mounts to the top of the beam in the Further<sup>™</sup> benching system using the Capsule **Beam Connector Receiver** for mounting Mural screen frames.
- 2 The Natural Cork Grommet nests in the Solid Wood Worksurface and is also compatible with the Mural<sup>™</sup> Power Bay grommet opening on Mural tops.
- 4 The **Solid Wood Beam Ledge** is also available with the Capsule **Beam Connector Cap** when Mural frames are not used.