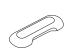

# Enriching Spaces Warm Enhancements

- 1 The **Solid Wood Worksurface**, made from natural white oak, is compatible with the Altitude<sup>®</sup> Height-Adjustable table in either the T Base or the C Base foot models.
- 3 The **Solid Wood Beam Ledge**, crafted from natural white oak, mounts to the top of the beam in the Further<sup>™</sup> benching system using the Capsule **Beam Connector Receiver** for mounting Mural screen frames.
- 2 The Natural Cork Grommet nests in the Solid Wood Worksurface and is also compatible with the Mural<sup>™</sup> Power Bay grommet opening on Mural tops.
- 4 The **Solid Wood Beam Ledge** is also available with the Capsule **Beam Connector Cap** when Mural frames are not used.

### Capsule by Allsteel Spring 2023 Collection Statement of Line

Solid Wood Worksurface Widths: 60", 72" Depth: 30" Height: 1.25" Solid Wood: White Oak

Solid Wood Beam Ledge Widths: 54", 66" Depth: 6.5" Height: 0.75" Solid Wood: White Oak