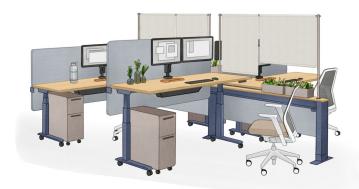

# Enriching Spaces Warm Enhancements

- 1 The **Solid Wood Worksurface**, made from natural white oak, is compatible with the Altitude<sup>®</sup> Height-Adjustable table in either the T Base or the C Base foot models.
- 3 The **Solid Wood Beam Ledge**, crafted from natural white oak, mounts to the top of the beam in the Further<sup>™</sup> benching system using the Capsule **Beam Connector Receiver** for mounting Mural screen frames.
- 2 The Natural Cork Grommet nests in the Solid Wood Worksurface and is also compatible with the Mural<sup>™</sup> Power Bay grommet opening on Mural tops.
- 4 The **Solid Wood Beam Ledge** is also available with the Capsule **Beam Connector Cap** when Mural frames are not used.

#### **Beauty Matters**

The warmth and texture of natural wood and cork transforms ordinary into extraordinary. Welcome in.

#### Concentration

A measure of privacy can be the context for imagination and breakthrough thinking. Settle in.

#### Coordination

The colors and material selections you make shape the mood and impact of your space. Influence experiences.