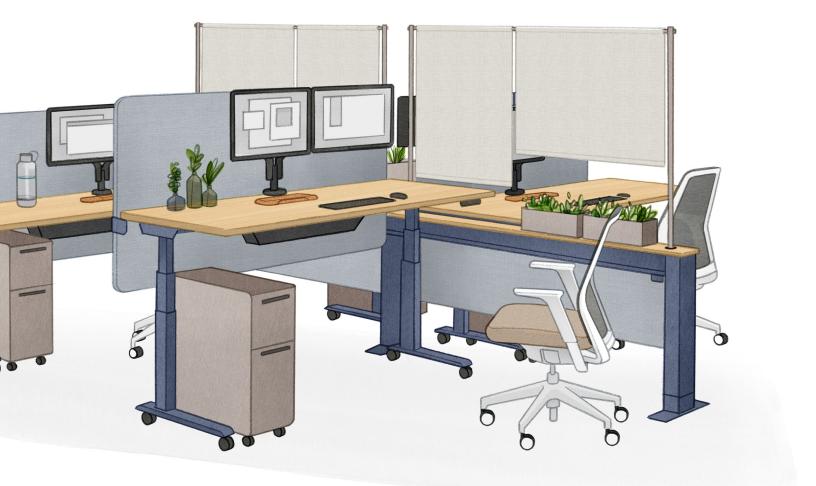

# Enriching Spaces Warm Enhancements

- 1 The **Solid Wood Worksurface**, made from natural white oak, is compatible with the Altitude<sup>®</sup> Height-Adjustable table in either the T Base or the C Base foot models.
- 3 The **Solid Wood Beam Ledge**, crafted from natural white oak, mounts to the top of the beam in the Further<sup>™</sup> benching system using the Capsule **Beam Connector Receiver** for mounting Mural screen frames.
- 2 The Natural Cork Grommet nests in the Solid Wood Worksurface and is also compatible with the Mural<sup>™</sup> Power Bay grommet opening on Mural tops.
- 4 The **Solid Wood Beam Ledge** is also available with the Capsule **Beam Connector Cap** when Mural frames are not used.