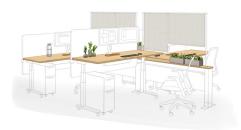

# Enriching Spaces Warm Enhancements

- 1 The **Solid Wood Worksurface**, made from natural white oak, is compatible with the Altitude<sup>®</sup> Height-Adjustable table in either the T Base or the C Base foot models.
- 3 The **Solid Wood Beam Ledge**, crafted from natural white oak, mounts to the top of the beam in the Further<sup>™</sup> benching system using the Capsule **Beam Connector Receiver** for mounting Mural screen frames.
- 2 The Natural Cork Grommet nests in the Solid Wood Worksurface and is also compatible with the Mural<sup>™</sup> Power Bay grommet opening on Mural tops.
- 4 The **Solid Wood Beam Ledge** is also available with the Capsule **Beam Connector Cap** when Mural frames are not used.

#### **Beauty Matters**

The warmth and texture of natural wood and cork transforms ordinary into extraordinary. Welcome in.

#### Concentration

A measure of privacy can be the context for imagination and breakthrough thinking. Settle in.

#### Coordination

The colors and material selections you make shape the mood and impact of your space. Influence experiences.