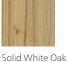

### Capsule by Allsteel Spring 2023 Collection Statement of Line

Solid Wood Worksurface Widths: 60", 72" Depth: 30" Height: 1.25" Solid Wood: White Oak

Solid Wood Beam Ledge Widths: 54", 66" Depth: 6.5" Height: 0.75" Solid Wood: White Oak