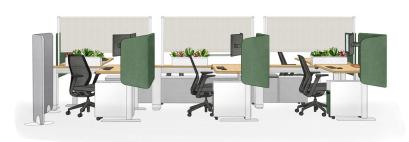

# Enriching Spaces Warm Enhancements

- 1 The **Solid Wood Worksurface**, made from natural white oak, is compatible with the Altitude<sup>®</sup> Height-Adjustable table in either the T Base or the C Base foot models.
- 3 The **Solid Wood Beam Ledge**, crafted from natural white oak, mounts to the top of the beam in the Further<sup>™</sup> benching system using the Capsule **Beam Connector Receiver** for mounting Mural screen frames.
- 2 The Natural Cork Grommet nests in the Solid Wood Worksurface and is also compatible with the Mural<sup>™</sup> Power Bay grommet opening on Mural tops.
- 4 The **Solid Wood Beam Ledge** is also available with the Capsule **Beam Connector Cap** when Mural frames are not used.

#### **Beauty Matters**

The warmth and texture of natural wood and cork transforms ordinary into extraordinary. Welcome in.

#### Concentration

A measure of privacy can be the context for imagination and breakthrough thinking. Settle in.

#### Coordination

The colors and material selections you make shape the mood and impact of your space. Influence experiences.