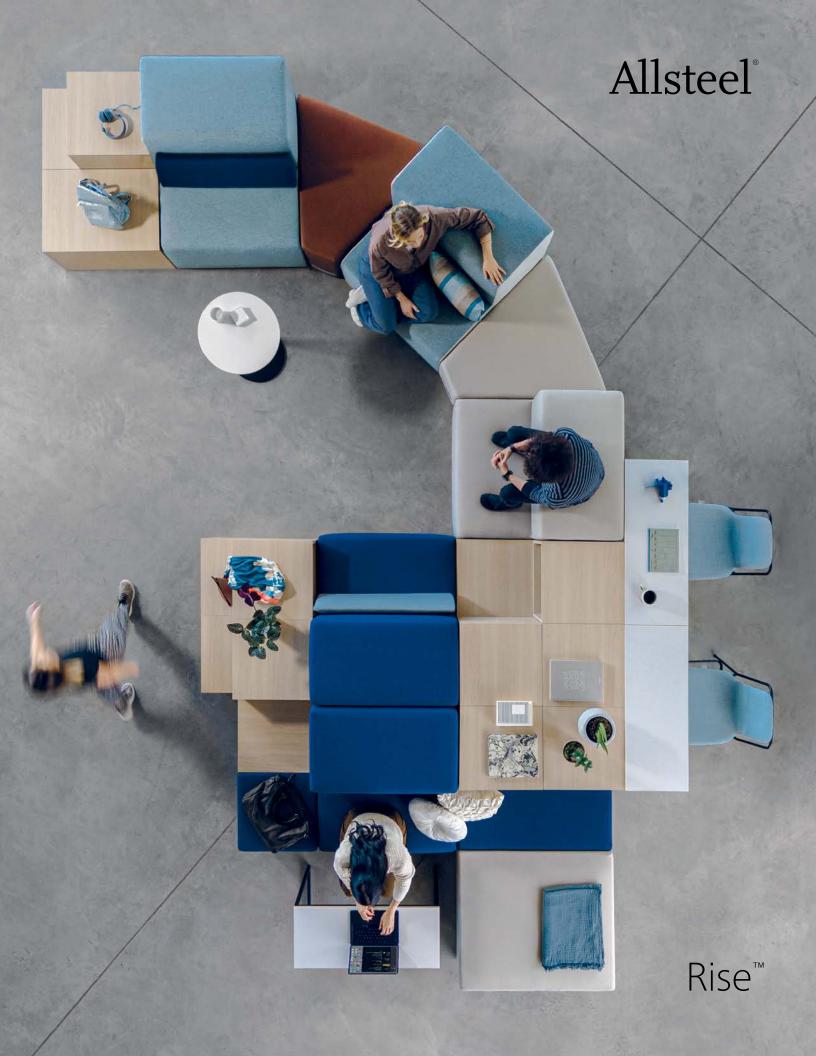

# The Next Level of Modular

Rise reimagines modular seating with a collection of multilevel soft shapes and versatile work surfaces that adapt as easily as the user. Rise's movable pieces act like building blocks, so there's no right or wrong way to design and configure the perfect solution for solo or team work.

# Elevate Your Work

Elevate your workspace with Rise-designed to enhance workplace versatility and comfort. From lounge seating to tables, storage solutions, and planters, the range of ancillary components empowers individuals to tailor their environments to their preferences. The collection fosters creativity and productivity in the modern office, infusing a sense of comfort and personalization into traditional workspaces.

# Rise Up

Rise makes get-away spaces more productive, comfortable, and relevant with practical features and available options. The variety of shapes and sizes can be mixed and matched to create stadium-style seating with multiple sitting postures.