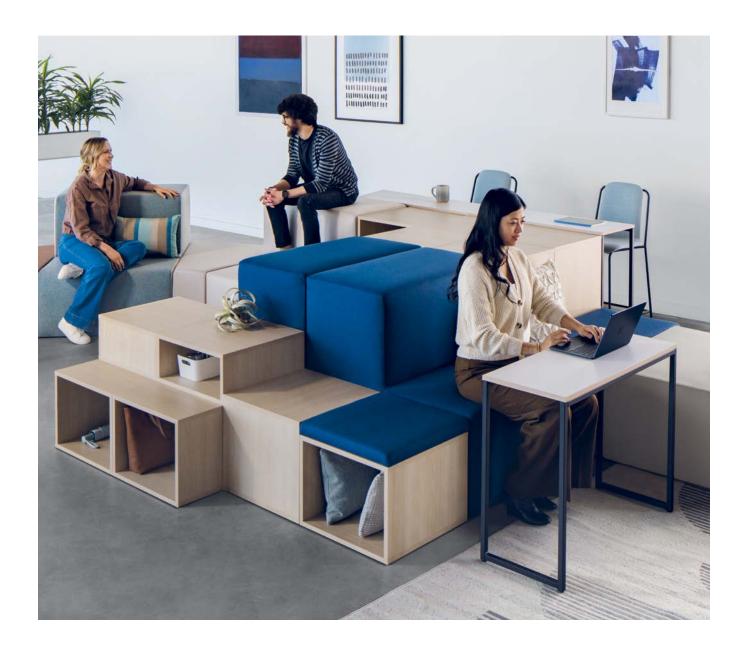

# The Next Level of Modular

Rise reimagines modular seating with a collection of multilevel soft shapes and versatile work surfaces that adapt as easily as the user. Rise's movable pieces act like building blocks, so there's no right or wrong way to design and configure the perfect solution for solo or team work.

# Elevate Your Work

Elevate your workspace with Rise-designed to enhance workplace versatility and comfort. From lounge seating to tables, storage solutions, and planters, the range of ancillary components empowers individuals to tailor their environments to their preferences. The collection fosters creativity and productivity in the modern office, infusing a sense of comfort and personalization into traditional workspaces.

# Rise Up

Rise makes get-away spaces more productive, comfortable, and relevant with practical features and available options. The variety of shapes and sizes can be mixed and matched to create stadium-style seating with multiple sitting postures.

- 1 **Rise boxes** provide an ideal storage solution for personal belongings such as bags and briefcases, ensuring an organized environment during collaborative work sessions.
- 2 Sliding glides make moving Rise units simple because reconfiguring collaborative furniture shouldn't be harder than the work at hand.
- 3 **Lumbar pillow** supports the back for a more ergonomic sit.

- 4 **Laptop tables** pull into place with bases that slide below the seating, eliminating inconvenient just-out-of-reach situations.
- 5 **Rectangular tables** span over, work in front of, or position behind seating modules to provide convenient desktops where needed.
- 6 Integrated power keeps devices connected to two receptacles, one USB-A, and one USB-C port so when and where you work isn't determined by a battery.