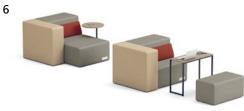

#### Rise Platform Lounge

Rise Lounge

4

- 1 Touchdown work lounge features a versatile platform designed to accommodate various work postures in adaptable spaces.
- 2 Executive oasis fosters productivity and relaxation in professional environments.
- **3 Collaborative space** provides booth seating options for secluded areas, ideal for team collaboration and focused discussions.

- 4 Triangle shapes create dynamic organic layouts that serve as spontaneous touchdown areas.
- 5 Designed as an island, Rise can be approached from all sides as an anchor within a larger space.
- 6 Linear layout along a corridor or in a nook provides a getaway area for individuals or small groups.