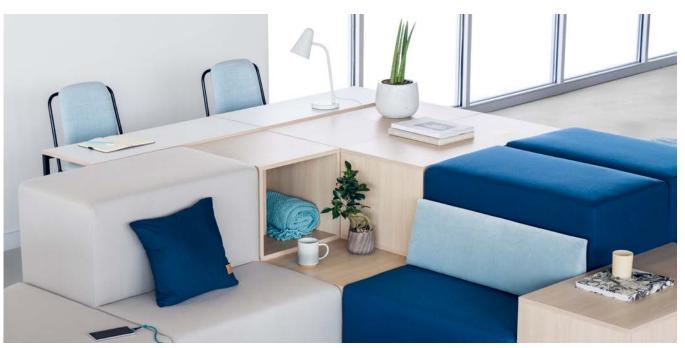

#### Heightened Comfort

Combine the structural cubes or platforms with accent cushions and soft lounge shapes to transform your settings into sophisticated, styled environments.

Rise boxes provide an ideal storage solution for personal belongings such as bags and briefcases, ensuring an organized environment during collaborative work sessions.

#### Organic Landscapes

Rise planters introduce biophilia into the space while also serving as natural partitions, fostering a connection to nature within the environment.

### Thoughtful Design Elements

Designed to offer unique grouping possibilities, Rise Lounge is complemented by an array of systems, tables, and structural elements. Customers have a variety of options in textiles and stitching details to customize their spaces precisely. Rise Lounge is well-suited for informal seating areas in open collaborative and learning spaces, while Rise Platform Lounge provides elegant solutions for touchdown work areas and reception spaces. Featuring a wide selection of finish options and ancillary components, such as boxes, planters, tables, lounges, ottomans, and storage solutions, the Rise line caters to diverse professional environments. From collaborative zones to waiting areas, Rise ensures every space is outfitted to meet clients' needs.