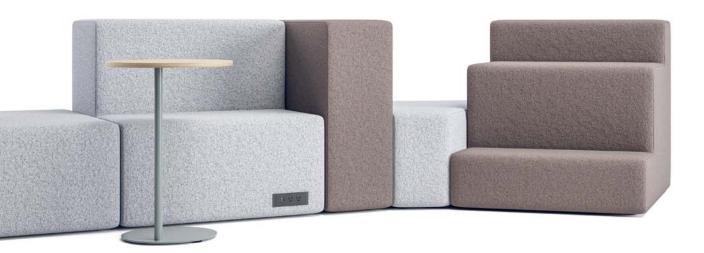

### Thoughtful Design Elements

Designed to offer unique grouping possibilities, Rise Lounge is complemented by an array of systems, tables, and structural elements. Customers have a variety of options in textiles and stitching details to customize their spaces precisely. Rise Lounge is well-suited for informal seating areas in open collaborative and learning spaces, while Rise Platform Lounge provides elegant solutions for touchdown work areas and reception spaces. Featuring a wide selection of finish options and ancillary components, such as boxes, planters, tables, lounges, ottomans, and storage solutions, the Rise line caters to diverse professional environments. From collaborative zones to waiting areas, Rise ensures every space is outfitted to meet clients' needs.

Showcasing style with distinct textiles and custom stitching details, Rise offers a variety of fabric options, including button tufting, contrast welting, dual upholstery, and solid-color designs.

# Rise Up

Rise makes get-away spaces more productive, comfortable, and relevant with practical features and available options. The variety of shapes and sizes can be mixed and matched to create stadium-style seating with multiple sitting postures.