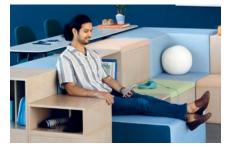

# Rise Up

Rise makes get-away spaces more productive, comfortable, and relevant with practical features and available options. The variety of shapes and sizes can be mixed and matched to create stadium-style seating with multiple sitting postures.

- 1 **Rise boxes** provide an ideal storage solution for personal belongings such as bags and briefcases, ensuring an organized environment during collaborative work sessions.
- 2 Sliding glides make moving Rise units simple because reconfiguring collaborative furniture shouldn't be harder than the work at hand.
- 3 **Lumbar pillow** supports the back for a more ergonomic sit.

- 4 **Laptop tables** pull into place with bases that slide below the seating, eliminating inconvenient just-out-of-reach situations.
- 5 **Rectangular tables** span over, work in front of, or position behind seating modules to provide convenient desktops where needed.
- 6 Integrated power keeps devices connected to two receptacles, one USB-A, and one USB-C port so when and where you work isn't determined by a battery.