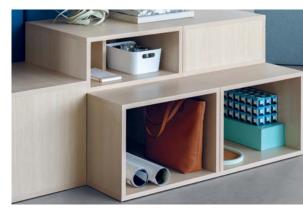

#### Heightened Comfort

Combine the structural cubes or platforms with accent cushions and soft lounge shapes to transform your settings into sophisticated, styled environments.

Rise boxes provide an ideal storage solution for personal belongings such as bags and briefcases, ensuring an organized environment during collaborative work sessions.