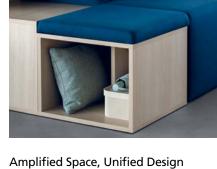

#### Heightened Comfort

Combine the structural cubes or platforms with accent cushions and soft lounge shapes to transform your settings into sophisticated, styled environments.

Rise boxes provide an ideal storage solution for personal belongings such as bags and briefcases, ensuring an organized environment during collaborative work sessions.