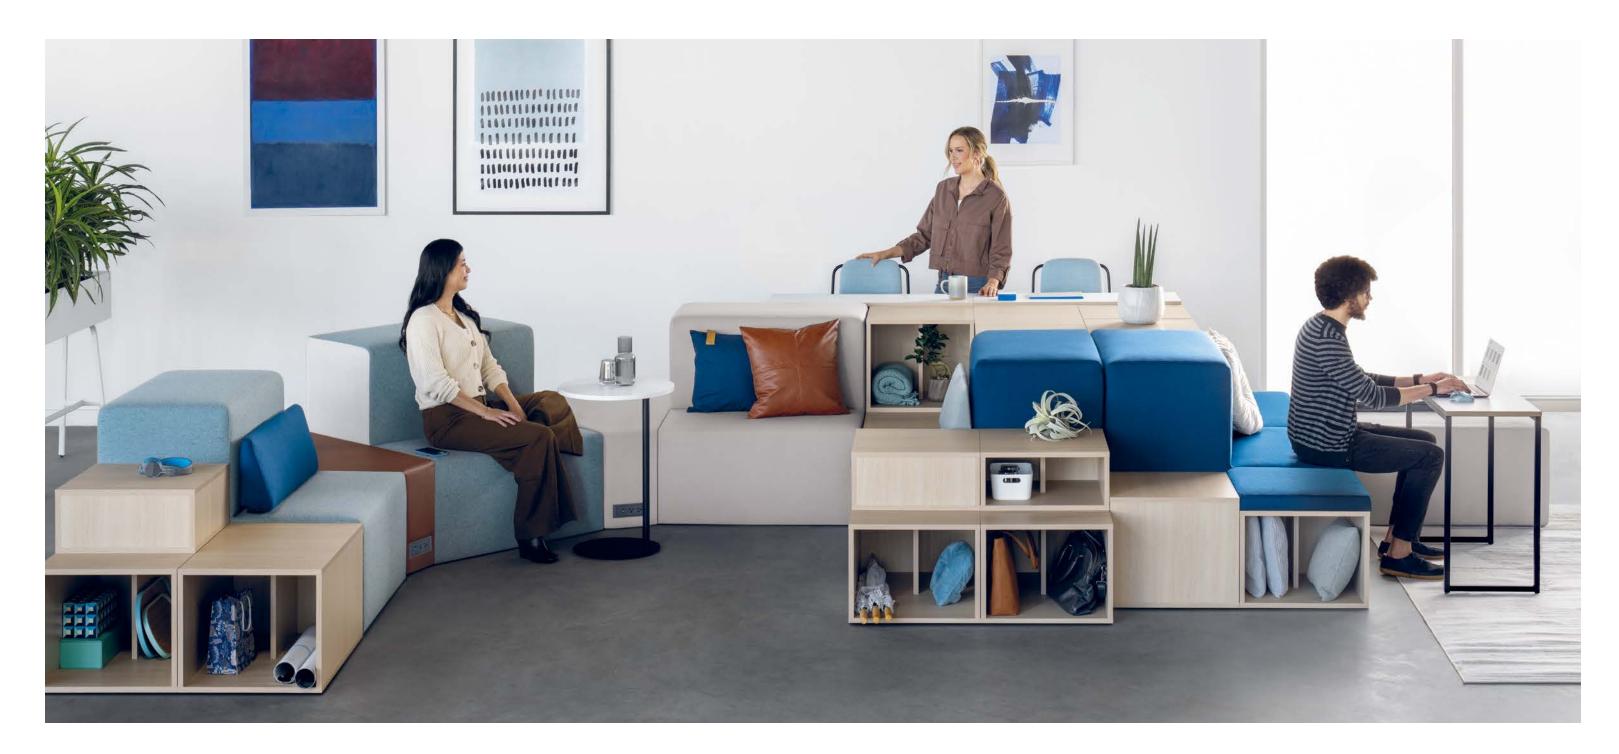

# The Next Level of Modular

Rise reimagines modular seating with a collection of multilevel soft shapes and versatile work surfaces that adapt as easily as the user. Rise's movable pieces act like building blocks, so there's no right or wrong way to design and configure the perfect solution for solo or team work.

# Elevate Your Work

Elevate your workspace with Rise-designed to enhance workplace versatility and comfort. From lounge seating to tables, storage solutions, and planters, the range of ancillary components empowers individuals to tailor their environments to their preferences. The collection fosters creativity and productivity in the modern office, infusing a sense of comfort and personalization into traditional workspaces.

# Rise Up

Rise makes get-away spaces more productive, comfortable, and relevant with practical features and available options. The variety of shapes and sizes can be mixed and matched to create stadium-style seating with multiple sitting postures.

- 1 **Rise boxes** provide an ideal storage solution for personal belongings such as bags and briefcases, ensuring an organized environment during collaborative work sessions.
- 2 Sliding glides make moving Rise units simple because reconfiguring collaborative furniture shouldn't be harder than the work at hand.
- 3 **Lumbar pillow** supports the back for a more ergonomic sit.

- 4 **Laptop tables** pull into place with bases that slide below the seating, eliminating inconvenient just-out-of-reach situations.
- 5 **Rectangular tables** span over, work in front of, or position behind seating modules to provide convenient desktops where needed.
- 6 Integrated power keeps devices connected to two receptacles, one USB-A, and one USB-C port so when and where you work isn't determined by a battery.