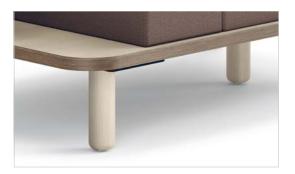

The soft rounded platform edge adds a touch of softness and an organic modern feel to the design. The ledge provides a convenient place for personal belongings or plants, enhancing the residential sensibility of the space.

#### Accessories

Lumbar Pillow

Wood Leg Finishes Legs available for Platforms and Boxes

Allsteel

Explore Rise at allsteeloffice.com

Florence

Walnut

A wide selection of fabric and finish options are available online at allsteeloffice.com