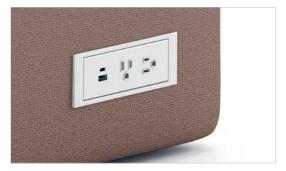

- 4 **Laptop tables** pull into place with bases that slide below the seating, eliminating inconvenient just-out-of-reach situations.
- 5 **Rectangular tables** span over, work in front of, or position behind seating modules to provide convenient desktops where needed.
- 6 Integrated power keeps devices connected to two receptacles, one USB-A, and one USB-C port so when and where you work isn't determined by a battery.

The two-tone laminate edge band adds a striking visual detail to the platform, available exclusively in laminate finishes.

Undermount power options can be placed anywhere under platforms and in boxes with power cutouts, seamlessly bringing technology into the space.