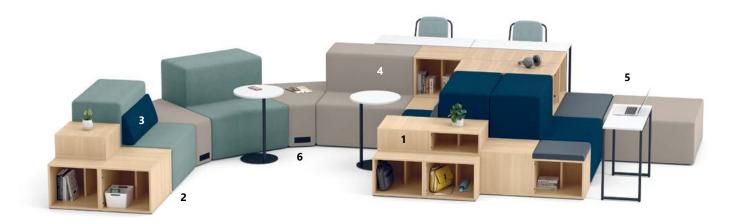

#### Rise Platform Lounge

Rise Lounge

4

- 1 Touchdown work lounge features a versatile platform designed to accommodate various work postures in adaptable spaces.
- 2 Executive oasis fosters productivity and relaxation in professional environments.
- **3 Collaborative space** provides booth seating options for secluded areas, ideal for team collaboration and focused discussions.

- 4 Triangle shapes create dynamic organic layouts that serve as spontaneous touchdown areas.
- 5 Designed as an island, Rise can be approached from all sides as an anchor within a larger space.
- 6 Linear layout along a corridor or in a nook provides a getaway area for individuals or small groups.