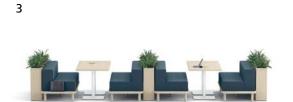

# Rise Up

Rise makes get-away spaces more productive, comfortable, and relevant with practical features and available options. The variety of shapes and sizes can be mixed and matched to create stadium-style seating with multiple sitting postures.

- 1 **Rise boxes** provide an ideal storage solution for personal belongings such as bags and briefcases, ensuring an organized environment during collaborative work sessions.
- 2 Sliding glides make moving Rise units simple because reconfiguring collaborative furniture shouldn't be harder than the work at hand.
- 3 **Lumbar pillow** supports the back for a more ergonomic sit.

- 4 **Laptop tables** pull into place with bases that slide below the seating, eliminating inconvenient just-out-of-reach situations.
- 5 **Rectangular tables** span over, work in front of, or position behind seating modules to provide convenient desktops where needed.
- 6 Integrated power keeps devices connected to two receptacles, one USB-A, and one USB-C port so when and where you work isn't determined by a battery.