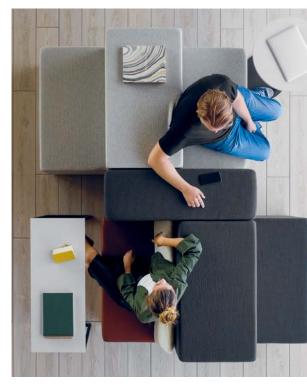

# Rise Up

Rise makes get-away spaces more productive, comfortable, and relevant with practical features and available options. The variety of shapes and sizes can be mixed and matched to create stadium-style seating with multiple sitting postures.

#### Rise Platform Lounge

Rise Lounge

4

- 1 Touchdown work lounge features a versatile platform designed to accommodate various work postures in adaptable spaces.
- 2 Executive oasis fosters productivity and relaxation in professional environments.
- **3 Collaborative space** provides booth seating options for secluded areas, ideal for team collaboration and focused discussions.

- 4 Triangle shapes create dynamic organic layouts that serve as spontaneous touchdown areas.
- 5 Designed as an island, Rise can be approached from all sides as an anchor within a larger space.
- 6 Linear layout along a corridor or in a nook provides a getaway area for individuals or small groups.