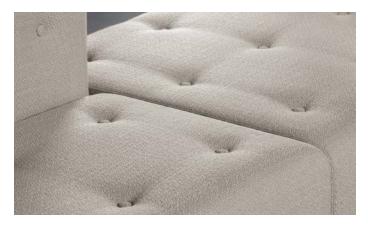

Showcasing style with distinct textiles and custom stitching details, Rise offers a variety of fabric options, including button tufting, contrast welting, dual upholstery, and solid-color designs.