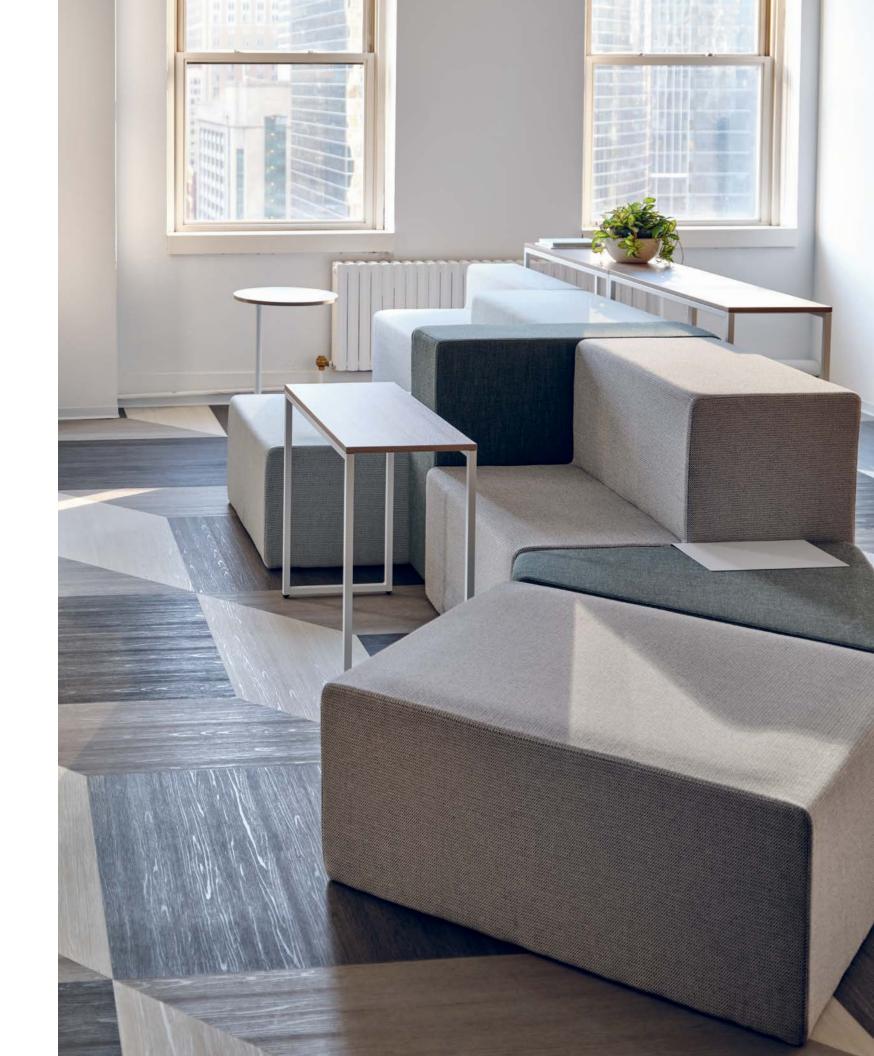

#### Rise Platform Lounge

Rise Lounge

4

- 1 Touchdown work lounge features a versatile platform designed to accommodate various work postures in adaptable spaces.
- 2 Executive oasis fosters productivity and relaxation in professional environments.
- **3 Collaborative space** provides booth seating options for secluded areas, ideal for team collaboration and focused discussions.

- 4 Triangle shapes create dynamic organic layouts that serve as spontaneous touchdown areas.
- 5 Designed as an island, Rise can be approached from all sides as an anchor within a larger space.
- 6 Linear layout along a corridor or in a nook provides a getaway area for individuals or small groups.

The multi-use nesting table serves both as a functional work surface and an effective space divider.

Integrated power features accommodate modern technological needs effortlessly.

Integrated slide glides make reconfiguration easy and allow for multiple seating positions, enhancing flexibility and comfort.