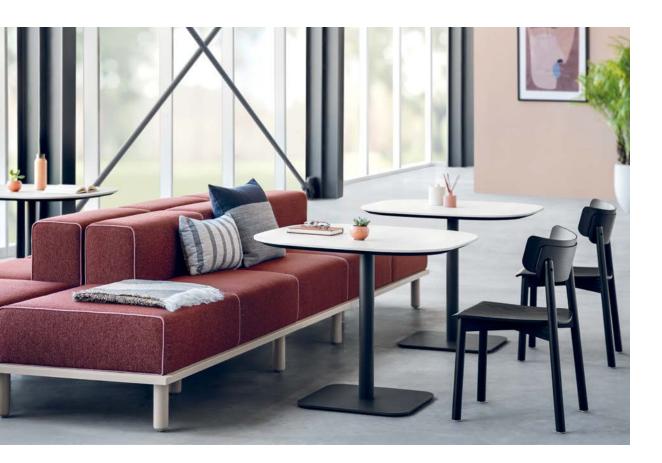

Showcasing style with distinct textiles and custom stitching details, Rise offers a variety of fabric options, including button tufting, contrast welting, dual upholstery, and solid-color designs.

## Statement of Line Details

The Rise collection offers a versatile array of seating solutions for creating tailored work environments. The platforms come in multiple styles, such as rectangular and soft corners, allowing for customization. Fabric options such as contrast welts and button tufting add aesthetic variety, while optional power integration ensures functionality. The Rise collection's mixed material options provide flexibility to meet diverse design needs in modern offices.