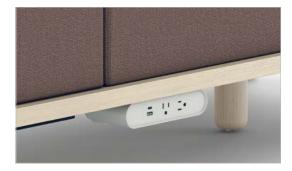

- 4 **Laptop tables** pull into place with bases that slide below the seating, eliminating inconvenient just-out-of-reach situations.
- 5 **Rectangular tables** span over, work in front of, or position behind seating modules to provide convenient desktops where needed.
- 6 Integrated power keeps devices connected to two receptacles, one USB-A, and one USB-C port so when and where you work isn't determined by a battery.

The two-tone laminate edge band adds a striking visual detail to the platform, available exclusively in laminate finishes.

Undermount power options can be placed anywhere under platforms and in boxes with power cutouts, seamlessly bringing technology into the space.