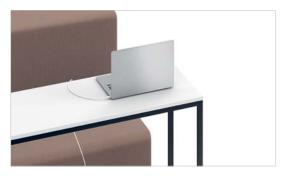

- 4 **Laptop tables** pull into place with bases that slide below the seating, eliminating inconvenient just-out-of-reach situations.
- 5 **Rectangular tables** span over, work in front of, or position behind seating modules to provide convenient desktops where needed.
- 6 Integrated power keeps devices connected to two receptacles, one USB-A, and one USB-C port so when and where you work isn't determined by a battery.