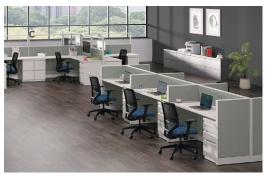

#### A. MEET IN THE MIDDLE

Store. Gather. Repeat. Storage that helps organize, while also creating impromptu areas for quick meet and greets.