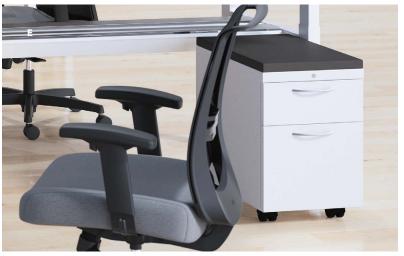

#### E. UPWARDLY MOBILE

Add a cushion to this mobile pedestal and increase your seating capacity.