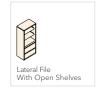

# **Lateral Files, Storage Cabinets, and Bookcases**

Modular Storage W/ Bins 52"H

Storage Cabinet

Modular Storage W/ Bins 39"H