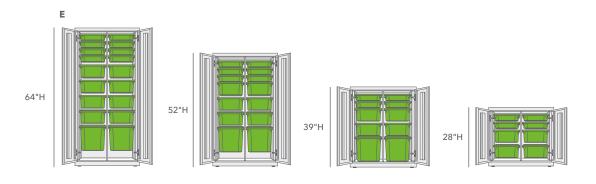

#### E. BIN THERE, DONE THAT

The little things in life. Or the stuff of epic proportions. Choose from four different pre-configured sets and start taking your projects on the go.

# **Lateral Files, Storage Cabinets, and Bookcases**

Modular Storage W/ Bins 52"H

Storage Cabinet

Modular Storage W/ Bins 39"H