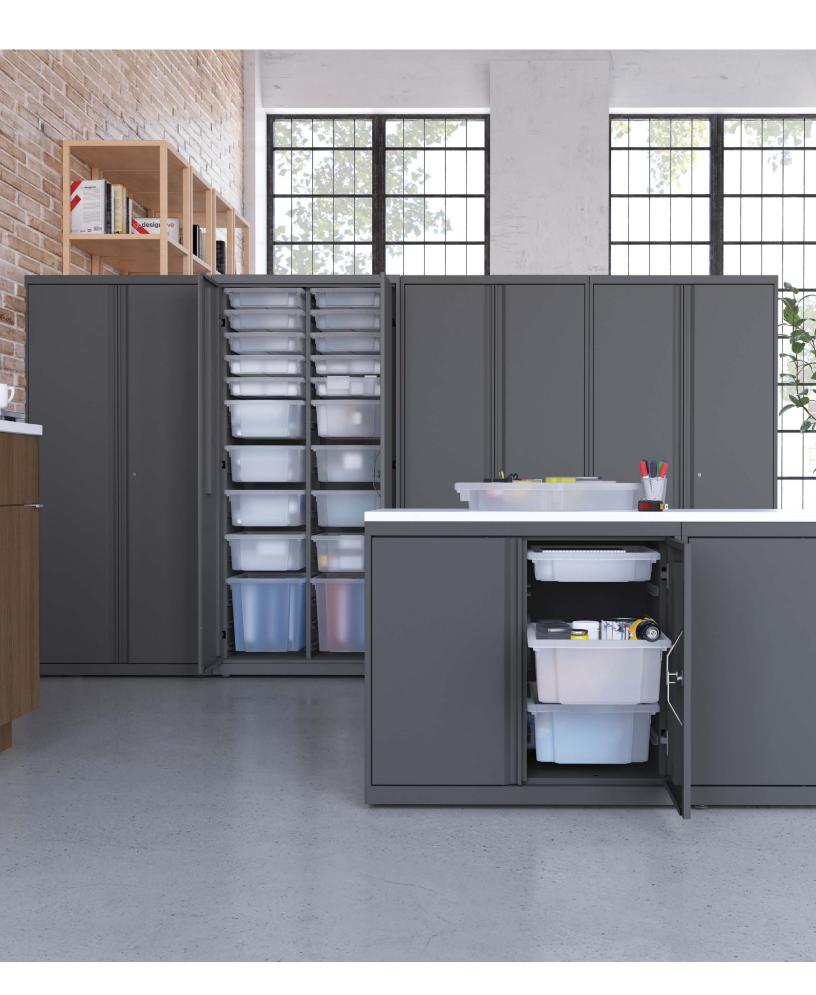

#### A. MEET IN THE MIDDLE

Store. Gather. Repeat. Storage that helps organize, while also creating impromptu areas for quick meet and greets.

### **B. FRESH PERSPECTIVE**

Traditional storage missing the mark? Flagship modular storage with integrated storage bins turn chaos into tidiness.

#### C. SUPPORT SYSTEM

Pedestals pull double duty when used as worksurface supports.

# D. A LATERAL MOVE

Archival storage to keep important information out of sight but not out of mind.

#### E. UPWARDLY MOBILE

Add a cushion to this mobile pedestal and increase your seating capacity.