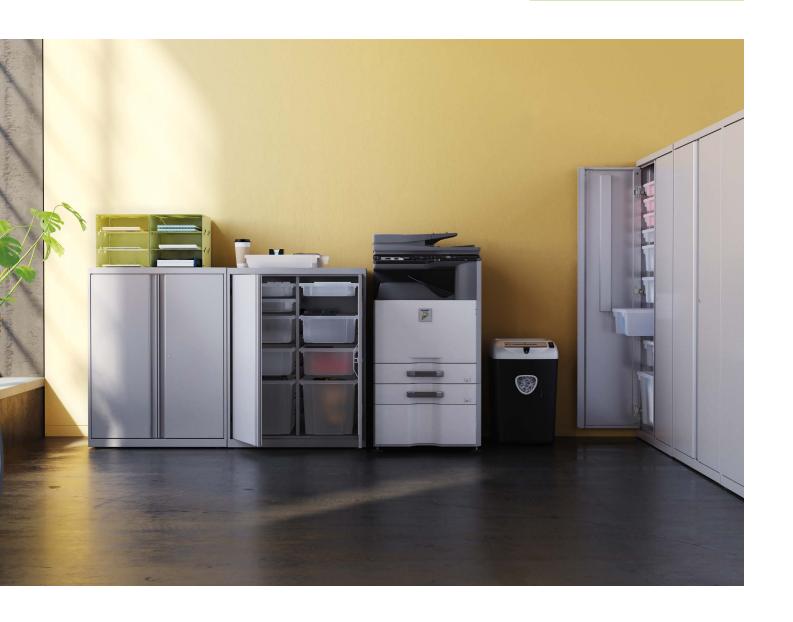

### **B. FRESH PERSPECTIVE**

Traditional storage missing the mark? Flagship modular storage with integrated storage bins turn chaos into tidiness.

#### C. SUPPORT SYSTEM

Pedestals pull double duty when used as worksurface supports.

# D. A LATERAL MOVE

Archival storage to keep important information out of sight but not out of mind.

# **Lateral Files, Storage Cabinets, and Bookcases**

Modular Storage W/ Bins 52"H

Storage Cabinet

Modular Storage W/ Bins 39"H