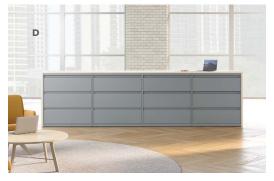

# D. A LATERAL MOVE

Archival storage to keep important information out of sight but not out of mind.