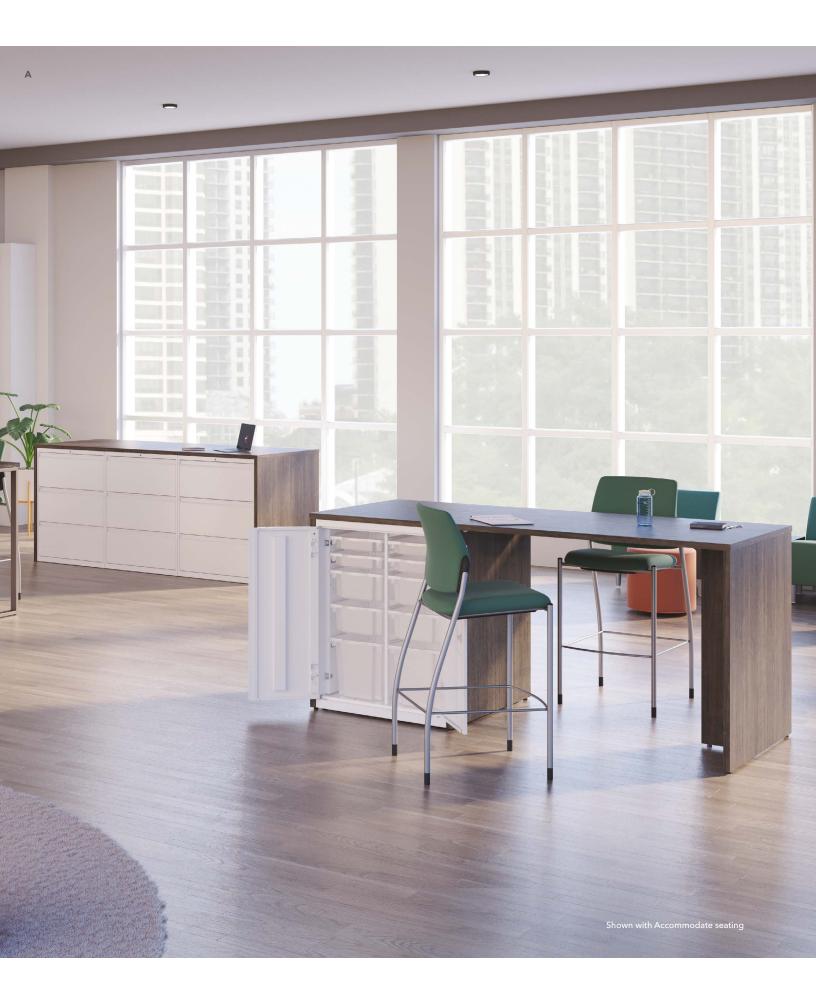

#### A. MEET IN THE MIDDLE

Store. Gather. Repeat. Storage that helps organize, while also creating impromptu areas for quick meet and greets.

#### E. UPWARDLY MOBILE

Add a cushion to this mobile pedestal and increase your seating capacity.