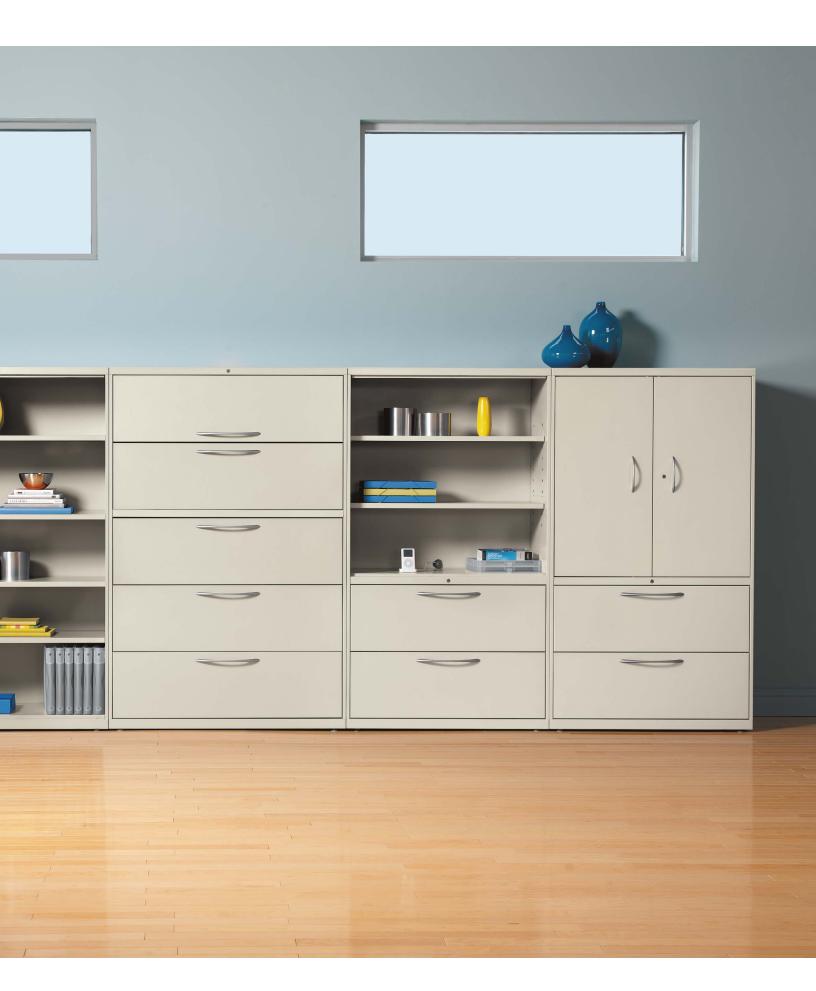

# D. A LATERAL MOVE

Archival storage to keep important information out of sight but not out of mind.

#### A.-D DIVIDE AND CONQUER

Arrange your files any way you want. Front to back. Side to side. Flagship filing lets you divvy things up in the right direction.

# **Lateral Files, Storage Cabinets, and Bookcases**

Modular Storage W/ Bins 52"H

Storage Cabinet

Modular Storage W/ Bins 39"H