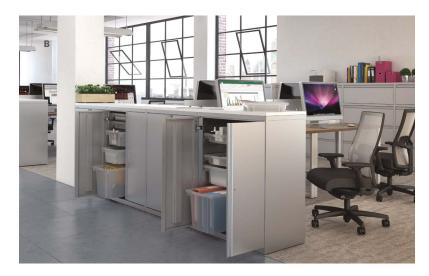

### **B. FRESH PERSPECTIVE**

Traditional storage missing the mark? Flagship modular storage with integrated storage bins turn chaos into tidiness.

#### C. SUPPORT SYSTEM

Pedestals pull double duty when used as worksurface supports.