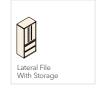

# **Lateral Files, Storage Cabinets, and Bookcases**

Modular Storage W/ Bins 52"H

Storage Cabinet

Modular Storage W/ Bins 39"H