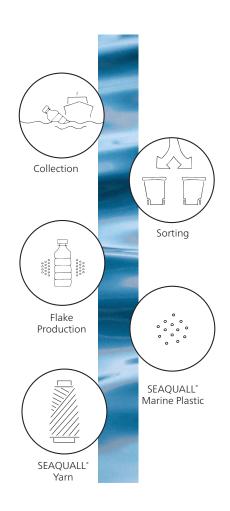

**SEAQUAL INITIATIVE** is a unique collaborative community that works with ocean clean-up programs around the world to bring value to the waste they recover.

#### SEAQUALL® Yarn

100% post-consumer PET, same quality as standard recycled polyester. Used in fashion, sportswear, automotive, home furnishing and merchandising.