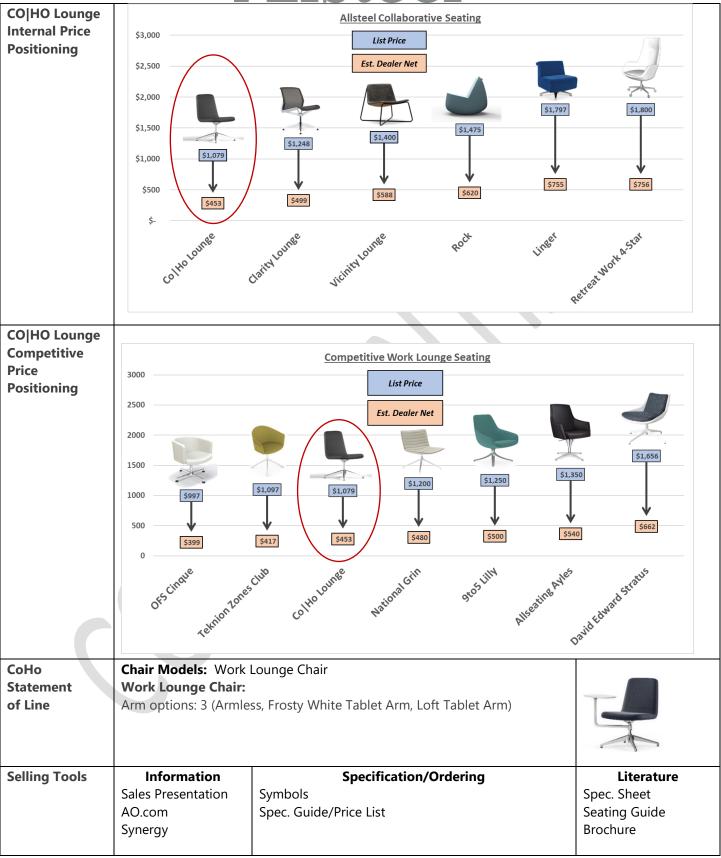

## Allsteel®

## Allsteel®

| CO HO Lounge           | OFS Clinique                                                                                                                                                                                                                                                                                                                                                                            | Teknion Zones Club                                                                                                       | 9to5 Lily                                                                                                                                        | Allseating Alyles                                                                                                                               |  |  |
|------------------------|-----------------------------------------------------------------------------------------------------------------------------------------------------------------------------------------------------------------------------------------------------------------------------------------------------------------------------------------------------------------------------------------|--------------------------------------------------------------------------------------------------------------------------|--------------------------------------------------------------------------------------------------------------------------------------------------|-------------------------------------------------------------------------------------------------------------------------------------------------|--|--|
| Competition<br>Details |                                                                                                                                                                                                                                                                                                                                                                                         |                                                                                                                          |                                                                                                                                                  |                                                                                                                                                 |  |  |
|                        | <ul> <li>Back Heights:         Low</li> <li>Back Material:         upholstery</li> <li>Arms: Fixed</li> <li>Standard Bases</li> </ul>                                                                                                                                                                                                                                                   | <ul> <li>Back Heights: Mid</li> <li>Back Material:<br/>upholstery</li> <li>Arms: Fixed</li> <li>Standard Base</li> </ul> | <ul> <li>Back Height: Mid</li> <li>Back Material:         <ul> <li>Upholstery</li> </ul> </li> <li>Arms: Fixed</li> <li>Standard Base</li> </ul> | <ul> <li>Back Size: Mid.</li> <li>Back Material:         <ul> <li>Upholstery</li> </ul> </li> <li>Arms: Fixed</li> <li>Standard Base</li> </ul> |  |  |
| Training               | Handouts, Sales Presentation, and Online Modules                                                                                                                                                                                                                                                                                                                                        |                                                                                                                          |                                                                                                                                                  |                                                                                                                                                 |  |  |
| Promotions & Spiffs    | EDGE, Staples Edge, A & D 65%, Dealer Show Room and Everyday Advantage                                                                                                                                                                                                                                                                                                                  |                                                                                                                          |                                                                                                                                                  |                                                                                                                                                 |  |  |
| Pre-Sell Criteria      | All projects must be entered in Salesforce for tracking and visibility, regardless of size. Include as much project information that you know in Salesforce.  1. What is the total size of the opportunity (units/invoice)?  2. Who is the customer, and are they currently an Allsteel/HNI customer?  3. Who is the competition?  4. What is the timing for order entry? Installation? |                                                                                                                          |                                                                                                                                                  |                                                                                                                                                 |  |  |
| Contact                | Product: Raikkol Cheng ChengR@allsteeloffice.com                                                                                                                                                                                                                                                                                                                                        |                                                                                                                          |                                                                                                                                                  |                                                                                                                                                 |  |  |