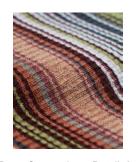

Tessellations are composed of intricate patterns found in nature with repeating shapes and no overlaps or gaps. Our **Tessellations** design employs a carefully selected, dynamic multi-colored effect with hues that range from dark shades to pastel to white for optimum spatial depth and contrast. A deeper look reveals a mesmerizing sheen and harmonious kaleidoscope of shapes and colors. Tessellations is available in 7 colorways.

### **High-Res Detail Images**

Deep Connections\_Detail\_1

Deep Connections\_Detail\_2

Deep Connections \_Detail\_3

Deep Connections\_Detail\_4

Deep Connections\_Detail\_5

Deep Connections\_Detail\_6

Deep Connections\_Detail\_7