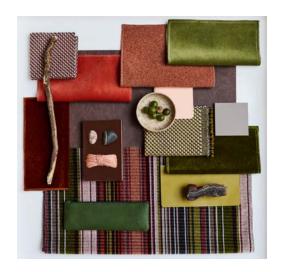

**Deep Connections** embodies the textures and tones that nature uniquely offers, carefully translated into refined, high performing textiles that speak in the nuanced vocabulary of depth. The collection is about perceiving the delicate intricacies within shadows, the careful layers of organic patterns, and understanding their interplay with light. These designs capture the exquisite allure of their seamless interconnection, and explore new performance attributes and options for designers. The collection is an exciting exploration of form, a delicate dance that kindles visual fascination at every turn.

"Creating surface texture is part of our DNA and coupling that with patterning, which is at times organic or structured, gives us additional dimensional character," explains Mary Jo Miller, Vice President, Design and Creative Direction for HBF Textiles. "We love playing light and shade against one another through color pops and dark moody hues, with waves of depth occurring simultaneously."

Inspired by the fascinating layering of stripes found in an agate stone, **Agate Stripe** makes a strong statement in the Deep Connections collection. The pattern is woven as a cut and uncut velvet epingle construction to give the design a luxe texture. Enhanced by deep shades juxtaposed with intense thin hues help give Agate Stripe maximum definition and striking visual impact with a multi-dimensional feel. The colorations are authentic to agate stone variations as the design sparks interest in a new context, through the textile medium. Agate Stripe is available in 5 colorways.

**Moody Moss** is a textural fabric with a pin curled surface that portrays the density of a moss carpeted forest. Beautifully tactile with an earthy palette of 12 colorways, Moody Moss is also a visual delight when upholstered on HBF classic lounge pieces.

Tessellations are composed of intricate patterns found in nature with repeating shapes and no overlaps or gaps. Our **Tessellations** design employs a carefully selected, dynamic multi-colored effect with hues that range from dark shades to pastel to white for optimum spatial depth and contrast. A deeper look reveals a mesmerizing sheen and harmonious kaleidoscope of shapes and colors. Tessellations is available in 7 colorways.