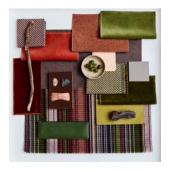

**Deep Connections** embodies the textures and tones that nature uniquely offers, carefully translated into refined, high performing textiles that speak in the nuanced vocabulary of depth. The collection is about perceiving the delicate intricacies within shadows, the careful layers of organic patterns, and understanding their interplay with light. These designs capture the exquisite allure of their seamless interconnection, and explore new performance attributes and options for designers. The collection is an exciting exploration of form, a delicate dance that kindles visual fascination at every turn.

"Creating surface texture is part of our DNA and coupling that with patterning, which is at times organic or structured, gives us additional dimensional character," explains Mary Jo Miller, Vice President, Design and Creative Direction for HBF Textiles. "We love playing light and shade against one another through color pops and dark moody hues, with waves of depth occurring simultaneously."

Inspired by the fascinating layering of stripes found in an agate stone, **Agate Stripe** makes a strong statement in the Deep Connections collection. The pattern is woven as a cut and uncut velvet epingle construction to give the design a luxe texture. Enhanced by deep shades juxtaposed with intense thin hues help give Agate Stripe maximum definition and striking visual impact with a multi-dimensional feel. The colorations are authentic to agate stone variations as the design sparks interest in a new context, through the textile medium. Agate Stripe is available in 5 colorways.

**Moody Moss** is a textural fabric with a pin curled surface that portrays the density of a moss carpeted forest. Beautifully tactile with an earthy palette of 12 colorways, Moody Moss is also a visual delight when upholstered on HBF classic lounge pieces.

Tessellations are composed of intricate patterns found in nature with repeating shapes and no overlaps or gaps. Our **Tessellations** design employs a carefully selected, dynamic multi-colored effect with hues that range from dark shades to pastel to white for optimum spatial depth and contrast. A deeper look reveals a mesmerizing sheen and harmonious kaleidoscope of shapes and colors. Tessellations is available in 7 colorways.