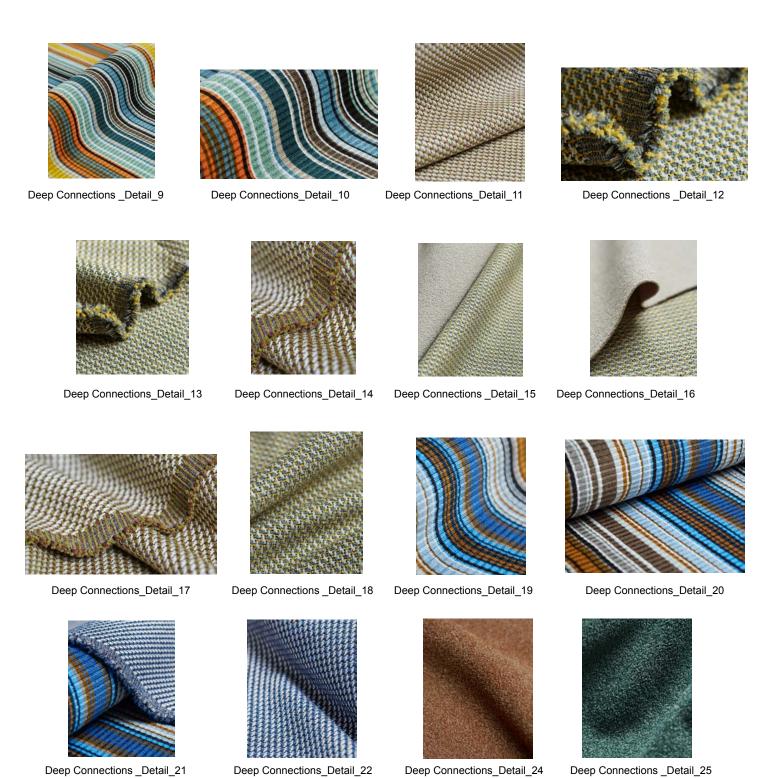

Inspired by the fascinating layering of stripes found in an agate stone, **Agate Stripe** makes a strong statement in the Deep Connections collection. The pattern is woven as a cut and uncut velvet epingle construction to give the design a luxe texture. Enhanced by deep shades juxtaposed with intense thin hues help give Agate Stripe maximum definition and striking visual impact with a multi-dimensional feel. The colorations are authentic to agate stone variations as the design sparks interest in a new context, through the textile medium. Agate Stripe is available in 5 colorways.

### **High-Res Detail Images**

Deep Connections\_Detail\_1

Deep Connections\_Detail\_2

Deep Connections \_Detail\_3

Deep Connections\_Detail\_4

Deep Connections\_Detail\_5

Deep Connections\_Detail\_6

Deep Connections\_Detail\_7