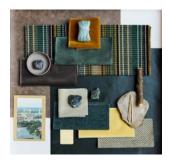

**Deep Connections** embodies the textures and tones that nature uniquely offers, carefully translated into refined, high performing textiles that speak in the nuanced vocabulary of depth. The collection is about perceiving the delicate intricacies within shadows, the careful layers of organic patterns, and understanding their interplay with light. These designs capture the exquisite allure of their seamless interconnection, and explore new performance attributes and options for designers. The collection is an exciting exploration of form, a delicate dance that kindles visual fascination at every turn.

"Creating surface texture is part of our DNA and coupling that with patterning, which is at times organic or structured, gives us additional dimensional character," explains Mary Jo Miller, Vice President, Design and Creative Direction for HBF Textiles. "We love playing light and shade against one another through color pops and dark moody hues, with waves of depth occurring simultaneously."

Inspired by the fascinating layering of stripes found in an agate stone, **Agate Stripe** makes a strong statement in the Deep Connections collection. The pattern is woven as a cut and uncut velvet epingle construction to give the design a luxe texture. Enhanced by deep shades juxtaposed with intense thin hues help give Agate Stripe maximum definition and striking visual impact with a multi-dimensional feel. The colorations are authentic to agate stone variations as the design sparks interest in a new context, through the textile medium. Agate Stripe is available in 5 colorways.

**Moody Moss** is a textural fabric with a pin curled surface that portrays the density of a moss carpeted forest. Beautifully tactile with an earthy palette of 12 colorways, Moody Moss is also a visual delight when upholstered on HBF classic lounge pieces.

Tessellations are composed of intricate patterns found in nature with repeating shapes and no overlaps or gaps. Our **Tessellations** design employs a carefully selected, dynamic multi-colored effect with hues that range from dark shades to pastel to white for optimum spatial depth and contrast. A deeper look reveals a mesmerizing sheen and harmonious kaleidoscope of shapes and colors. Tessellations is available in 7 colorways.