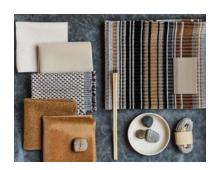

**Deep Connections** embodies the textures and tones that nature uniquely offers, carefully translated into refined, high performing textiles that speak in the nuanced vocabulary of depth. The collection is about perceiving the delicate intricacies within shadows, the careful layers of organic patterns, and understanding their interplay with light. These designs capture the exquisite allure of their seamless interconnection, and explore new performance attributes and options for designers. The collection is an exciting exploration of form, a delicate dance that kindles visual fascination at every turn.

"Creating surface texture is part of our DNA and coupling that with patterning, which is at times organic or structured, gives us additional dimensional character," explains Mary Jo Miller, Vice President, Design and Creative Direction for HBF Textiles. "We love playing light and shade against one another through color pops and dark moody hues, with waves of depth occurring simultaneously."

Inspired by the fascinating layering of stripes found in an agate stone, **Agate Stripe** makes a strong statement in the Deep Connections collection. The pattern is woven as a cut and uncut velvet epingle construction to give the design a luxe texture. Enhanced by deep shades juxtaposed with intense thin hues help give Agate Stripe maximum definition and striking visual impact with a multi-dimensional feel. The colorations are authentic to agate stone variations as the design sparks interest in a new context, through the textile medium. Agate Stripe is available in 5 colorways.

**Moody Moss** is a textural fabric with a pin curled surface that portrays the density of a moss carpeted forest. Beautifully tactile with an earthy palette of 12 colorways, Moody Moss is also a visual delight when upholstered on HBF classic lounge pieces.

Tessellations are composed of intricate patterns found in nature with repeating shapes and no overlaps or gaps. Our **Tessellations** design employs a carefully selected, dynamic multi-colored effect with hues that range from dark shades to pastel to white for optimum spatial depth and contrast. A deeper look reveals a mesmerizing sheen and harmonious kaleidoscope of shapes and colors. Tessellations is available in 7 colorways.