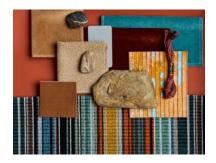

**Deep Connections** embodies the textures and tones that nature uniquely offers, carefully translated into refined, high performing textiles that speak in the nuanced vocabulary of depth. The collection is about perceiving the delicate intricacies within shadows, the careful layers of organic patterns, and understanding their interplay with light. These designs capture the exquisite allure of their seamless interconnection, and explore new performance attributes and options for designers. The collection is an exciting exploration of form, a delicate dance that kindles visual fascination at every turn.

"Creating surface texture is part of our DNA and coupling that with patterning, which is at times organic or structured, gives us additional dimensional character," explains Mary Jo Miller, Vice President, Design and Creative Direction for HBF Textiles. "We love playing light and shade against one another through color pops and dark moody hues, with waves of depth occurring simultaneously."

Inspired by the fascinating layering of stripes found in an agate stone, **Agate Stripe** makes a strong statement in the Deep Connections collection. The pattern is woven as a cut and uncut velvet epingle construction to give the design a luxe texture. Enhanced by deep shades juxtaposed with intense thin hues help give Agate Stripe maximum definition and striking visual impact with a multi-dimensional feel. The colorations are authentic to agate stone variations as the design sparks interest in a new context, through the textile medium. Agate Stripe is available in 5 colorways.

**Moody Moss** is a textural fabric with a pin curled surface that portrays the density of a moss carpeted forest. Beautifully tactile with an earthy palette of 12 colorways, Moody Moss is also a visual delight when upholstered on HBF classic lounge pieces.

Tessellations are composed of intricate patterns found in nature with repeating shapes and no overlaps or gaps. Our **Tessellations** design employs a carefully selected, dynamic multi-colored effect with hues that range from dark shades to pastel to white for optimum spatial depth and contrast. A deeper look reveals a mesmerizing sheen and harmonious kaleidoscope of shapes and colors. Tessellations is available in 7 colorways.