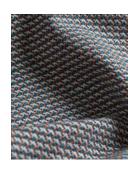

Tessellations are composed of intricate patterns found in nature with repeating shapes and no overlaps or gaps. Our **Tessellations** design employs a carefully selected, dynamic multi-colored effect with hues that range from dark shades to pastel to white for optimum spatial depth and contrast. A deeper look reveals a mesmerizing sheen and harmonious kaleidoscope of shapes and colors. Tessellations is available in 7 colorways.