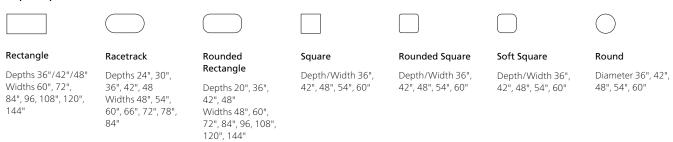

#### **Top Shapes**

Available table heights: 27" (continental), 29" (seated), 36" (counter), and 42" (bar). Please see price list for approved top/base combinations.

A wide selection of laminates, veneers and base colors are available online at allsteeloffice.com.