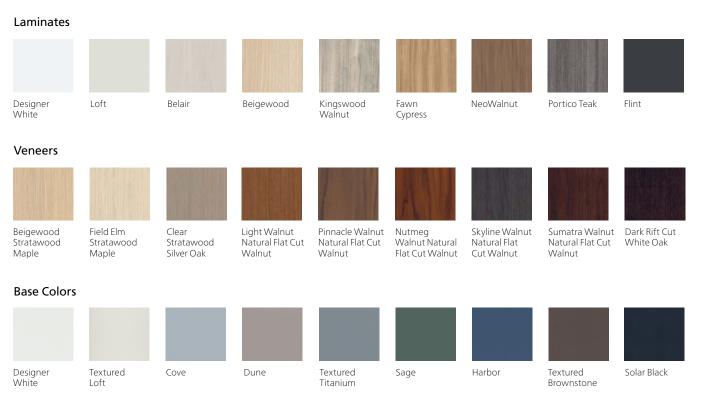

#### **Top Shapes**

Available table heights: 27" (continental), 29" (seated), 36" (counter), and 42" (bar). Please see price list for approved top/base combinations.

A wide selection of laminates, veneers and base colors are available online at allsteeloffice.com.