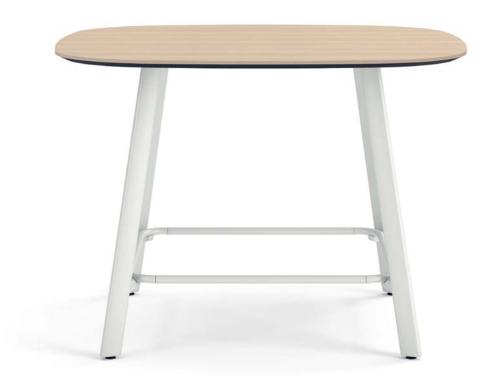

### Café Tables

Admix creates adaptable, collaborative spaces with diverse tables and accessories that cater to evolving workplace needs. Admix Café Tables are available in sizes ranging from small to large and heights from continental to bar, promoting relaxation, socialization, or a place to take a break depending on the user's preference.

#### Features

Diverse top shapes and heights

Full family of tables supporting multiple applications

Table, media wall, accessory, glides, casters, and wheelbarrow options