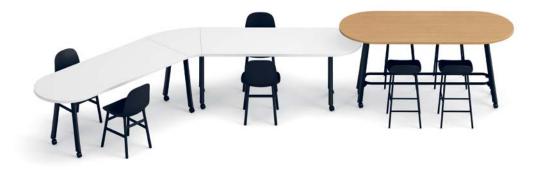

# Admix™ Collaborative Tables

Admix Collaborative Tables feature a range of heights that accommodate various group sizes and settings, fostering collaboration in the workplace.

Racetrack Table

## **FEATURES**

Diverse top shapes and heights Full family of tables supporting multiple applications Accessory, glide/casters, and wheelbarrow options

### **TEXTILES + FINISHES**

Tables: Field Elm, Salt Seating: Hamilton Cloud, Titanium

## APPLICATION

**Small Collaboration** 