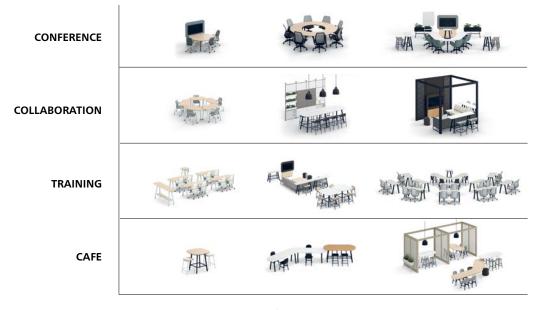

# Mixology Matrix

**SEATING CAPACITY** 

## Admix™ Conference Tables

For large and small meetings, Admix Conference Tables provide an equitable hybrid experience, giving every attendee an easy sight line to the meeting, whether in-person or remote.

## Admix™ Collaborative Tables

Admix Collaborative Tables feature a range of heights that accommodate various group sizes and settings, fostering collaboration in the workplace.

Rounded Rectangle Perch Table

# Admix<sup>™</sup> Training Tables

Admix Training Tables are equipped to create spaces that adjust to the user, providing designated, comfortable environments for learning and training spaces.

V Shape Media Table

# Admix™ Café Tables

Admix Café Tables are available in sizes ranging from small to large and heights from continental to bar, promoting relaxation, socialization, or a place to take a break depending on the user's preference.