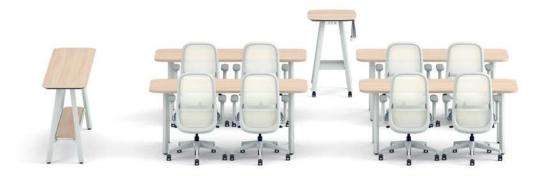

## Admix™ Conference Tables

For large and small meetings, Admix Conference Tables provide an equitable hybrid experience, giving every attendee an easy sight line to the meeting, whether in-person or remote.

V Shape Media Table

Perch Table

Fabric Media Wall

### **FEATURES**

Diverse top shapes and heights Full family of tables supporting multiple applications

Accessory, glide/casters, and wheelbarrow options

## APPLICATION

Large Conference