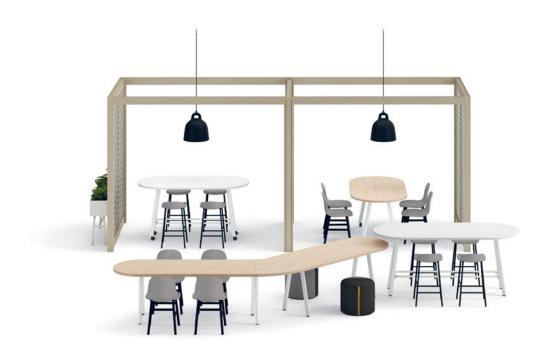

# Admix™ Café Tables

Admix Café Tables are available in sizes ranging from small to large and heights from continental to bar, promoting relaxation, socialization, or a place to take a break depending on the user's preference.

Racetrack Table

Half Racetrack Table

Corner Connector