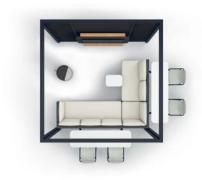

# Admix™ Café Tables

Admix Café Tables are available in sizes ranging from small to large and heights from continental to bar, promoting relaxation, socialization, or a place to take a break depending on the user's preference.

## **FEATURES**

Diverse top shapes and heights Full family of tables supporting multiple applications

Accessory, glide/casters, and wheelbarrow options

### **TEXTILES + FINISHES**

Tables: Natural Recon, Designer White, Black Seating: Ultra Leather Black, Black Oak, Black

### APPLICATION

Medium Café