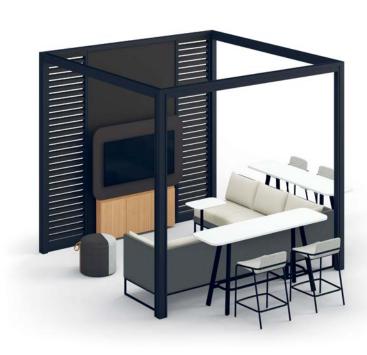

# Admix™ Café Tables

Admix Café Tables are available in sizes ranging from small to large and heights from continental to bar, promoting relaxation, socialization, or a place to take a break depending on the user's preference.

## **FEATURES**

Diverse top shapes and heights Full family of tables supporting multiple applications

Accessory, glide/casters, and wheelbarrow options

### **TEXTILES + FINISHES**

Tables: Natural Recon, Designer White, Black Seating: Ultra Leather Black, Black Oak, Black

### APPLICATION

Medium Café