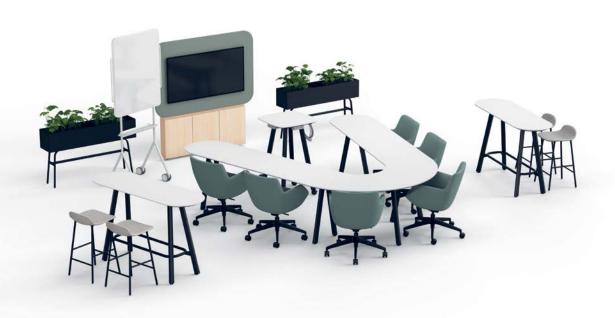

## Admix™ Conference Tables

For large and small meetings, Admix Conference Tables provide an equitable hybrid experience, giving every attendee an easy sight line to the meeting, whether in-person or remote.

### **FEATURES**

Diverse top shapes and heights Full family of tables supporting multiple applications

Accessory, glide/casters, and wheelbarrow options

### **TEXTILES + FINISHES**

Tables: Designer White, Solar Black Media: Field Elm, Noble Dewfall Seating: Meld Seed, Ultra Leather Oat,

Cinder, Black Oak

## APPLICATION

Large Conference