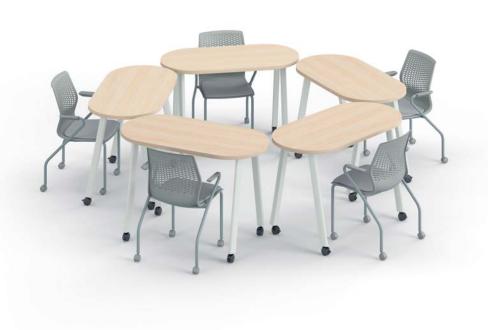

## Admix™ Collaborative Tables

Admix Collaborative Tables feature a range of heights that accommodate various group sizes and settings, fostering collaboration in the workplace.

Rounded Rectangle Perch Table

# **FEATURES**

Diverse top shapes and heights Full family of tables supporting multiple applications

Accessory, glide/casters, and wheelbarrow options

### **TEXTILES + FINISHES**

Tables: Designer White, Black Media: Natural Recon, Noble Knight Seating: Spin Cavern, Bloom Opal, Moxie Flint, Checkmate Smoke Slate, Davenport Camel

Architectural: Solar Black, Peppercorn Opaque Ash

## APPLICATION

Large Collaboration