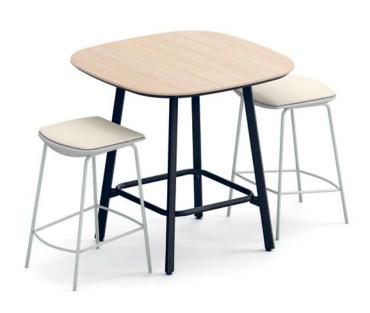

# Admix™ Café Tables

Admix Café Tables are available in sizes ranging from small to large and heights from continental to bar, promoting relaxation, socialization, or a place to take a break depending on the user's preference.

## **FEATURES**

Diverse top shapes and heights Full family of tables supporting multiple applications

Accessory, glide/casters, and wheelbarrow options

### **TEXTILES + FINISHES**

Tables: Natural Recon, Designer White, Black Seating: Ultra Leather Black, Black Oak, Black

### APPLICATION

Medium Café