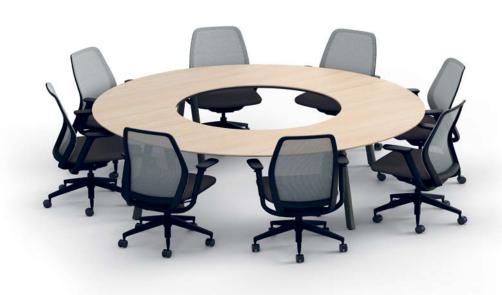

## Admix™ Conference Tables

For large and small meetings, Admix Conference Tables provide an equitable hybrid experience, giving every attendee an easy sight line to the meeting, whether in-person or remote.

Full Round Table

## APPLICATION

Medium Conference