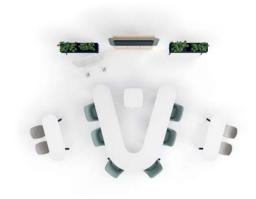

## Admix™ Conference Tables

For large and small meetings, Admix Conference Tables provide an equitable hybrid experience, giving every attendee an easy sight line to the meeting, whether in-person or remote.

### **FEATURES**

Diverse top shapes and heights Full family of tables supporting multiple applications

Accessory, glide/casters, and wheelbarrow options

### **TEXTILES + FINISHES**

Tables: Designer White, Solar Black Media: Field Elm, Noble Dewfall Seating: Meld Seed, Ultra Leather Oat,

Cinder, Black Oak

## APPLICATION

Large Conference