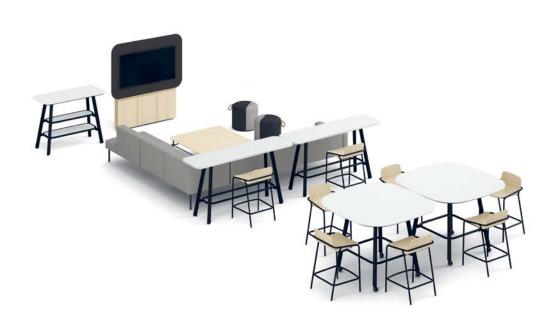

# Admix<sup>™</sup> Allsteel°

Admix is an expansive statement of line with endless optionality, providing countless configuration options to fill your floorplate. Designed for collaboration, Admix offers a comprehensive scope of tables that seamlessly adapt to evolving workplace needs.

## Admix™ Conference Tables

For large and small meetings, Admix Conference Tables provide an equitable hybrid experience, giving every attendee an easy sight line to the meeting, whether in-person or remote.

V Shape Media Table

Perch Table

Fabric Media Wall