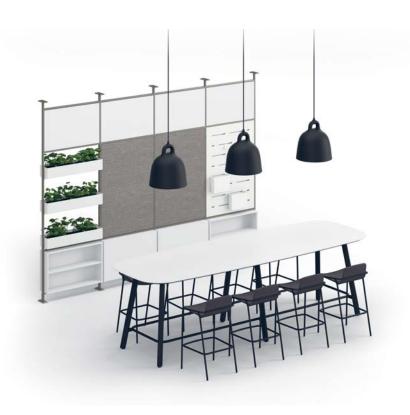

## Admix™ Conference Tables

For large and small meetings, Admix Conference Tables provide an equitable hybrid experience, giving every attendee an easy sight line to the meeting, whether in-person or remote.

V Shape Media Table

Perch Table

Fabric Media Wall

### **FEATURES**

Diverse top shapes and heights Full family of tables supporting multiple applications

Accessory, glide/casters, and wheelbarrow options

### **TEXTILES + FINISHES**

Tables: Designer White, Solar Black Media: Field Elm, Noble Dewfall Seating: Meld Seed, Ultra Leather Oat,

Cinder, Black Oak

## APPLICATION

Large Conference