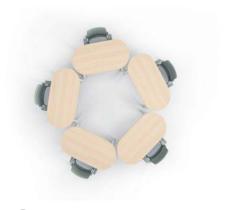

## Admix™ Collaborative Tables

Admix Collaborative Tables feature a range of heights that accommodate various group sizes and settings, fostering collaboration in the workplace.

Rounded Rectangle Perch Table

## APPLICATION

Large Collaboration