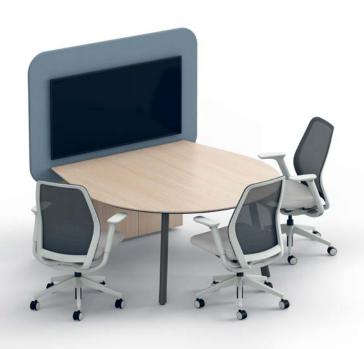

## Admix™ Conference Tables

For large and small meetings, Admix Conference Tables provide an equitable hybrid experience, giving every attendee an easy sight line to the meeting, whether in-person or remote.

### **FEATURES**

Diverse top shapes and heights Full family of tables supporting multiple applications

Accessory, glide/casters, and wheelbarrow options

### **TEXTILES + FINISHES**

Tables: Designer White, Solar Black Media: Field Elm, Noble Dewfall Seating: Meld Seed, Ultra Leather Oat,

Cinder, Black Oak

## APPLICATION

Large Conference