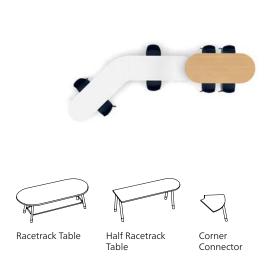

# Admix™ Café Tables

Admix Café Tables are available in sizes ranging from small to large and heights from continental to bar, promoting relaxation, socialization, or a place to take a break depending on the user's preference.

Racetrack Table

Half Racetrack Table

Corner Connector

### **FEATURES**

Diverse top shapes and heights Full family of tables supporting multiple applications

Accessory, glide/casters, and wheelbarrow options

#### **TEXTILES + FINISHES**

Tables: Field Elm, Designer White Seating: Murmur Tallgrass, Main Line Flax Archway, Ultra Leather Grey, Black Oak, Black Architectural: Champagne Metallic, Textured Loft, Warm White Opaque Ash

#### APPLICATION

Large Café