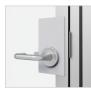

#### Hardware options

All pull hardware is available in black or silver, with passage and locking options.

Cylindrical Lever

Ladder Pull

Mortise Lever

Mortise Lever, Title 24