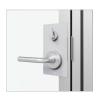

#### Hardware options

All pull hardware is available in black or silver, with passage and locking options.

Cylindrical Lever

Ladder Pull

Mortise Lever

Mortise Lever, Title 24