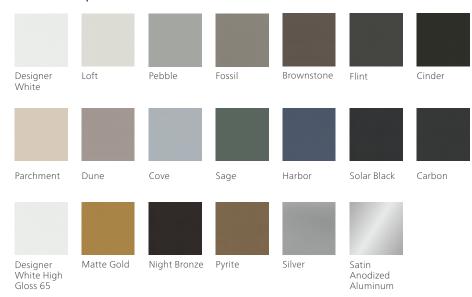

#### **Trim Finish Options**

A wide selection of glass and paint options are available online at allsteeloffice.com Glass offered in ½" thickness, with tempered and laminated options and STC ratings up to 39.

Although the colors reproduced on this card were matched with care, they may vary from the actual finish. When color is critical, please obtain a physical sample.