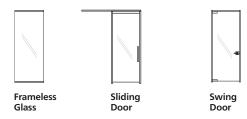

# Allsteel®



## $\mathsf{Aspect}^{^{\scriptscriptstyle\mathsf{TM}}}$

#### **Architectural Walls**

Aspect frameless glass office fronts provide a modern, sophisticated solution for creating beautiful, natural-light filled spaces that foster visibility and transparency to promote human connection while also providing superior acoustic performance and privacy.

#### **Features**

Minimal Aesthetic Low-Profile Trim Transparent, Accessible, Acoustic Design

### Aspect Statement of Line



#### Hardware options









All pull hardware is available in black or silver, with passage and locking options.

Cylindrical Lever

Ladder Pull

Mortise Lever

Mortise Lever, Title 24

#### **Trim Finish Options**



A wide selection of glass and paint options are available online at allsteeloffice.com Glass offered in ½" thickness, with tempered and laminated options and STC ratings up to 39.

Although the colors reproduced on this card were matched with care, they may vary from the actual finish. When color is critical, please obtain a physical sample.