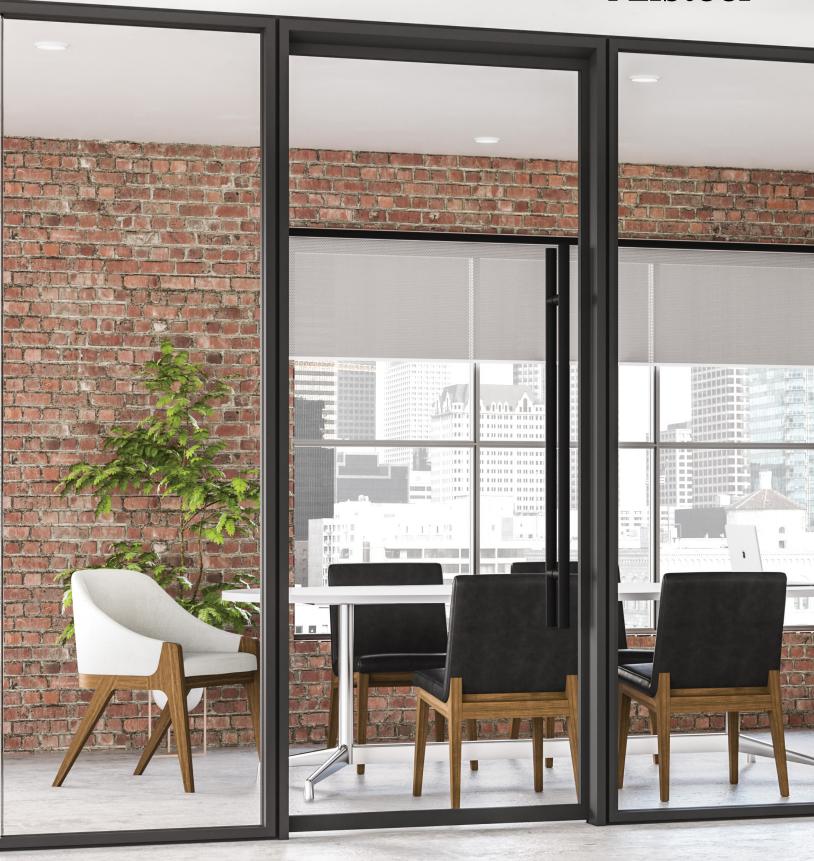

## An Elegant Solution

Aspect frameless glass office fronts provide a modern, sophisticated solution for creating beautiful, naturallight filled spaces that foster visibility and transparency to promote human connection while also providing superior acoustic performance and privacy.

## A Refined Portfolio

With uniform trim and frameless panels, Aspect can create defined spaces supporting a wide range of applications such as conference rooms, private offices, and touchdown spaces, while remaining light in aesthetic.

### Minimal Aesthetic

The Aspect frameless glass wall system offers an elegant solution, creating offices and conference rooms with lineal trim that is uniform on all sides. This design reduces scrap, simplifies installation, and ensures a consistent visual aesthetic.