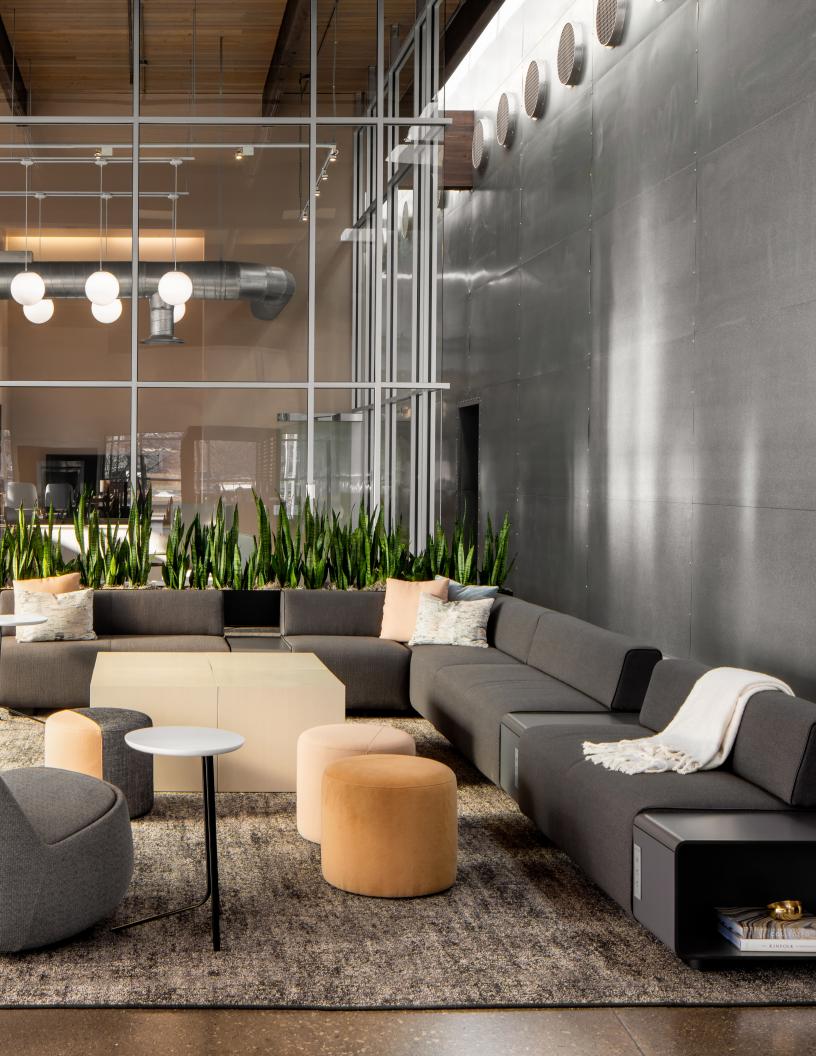

# Integral to Your Workspace

The physical workplace is the embodiment of a company's culture and the people who work within it. It's where individuals and teams thrive, together or alone, to achieve business goals and build community.

Aspect frameless glass walls remove solid barriers, creating a sense of openness while promoting accessibility, allowing for adjacent teams to have a line of sight to leadership, project work, and team activities.