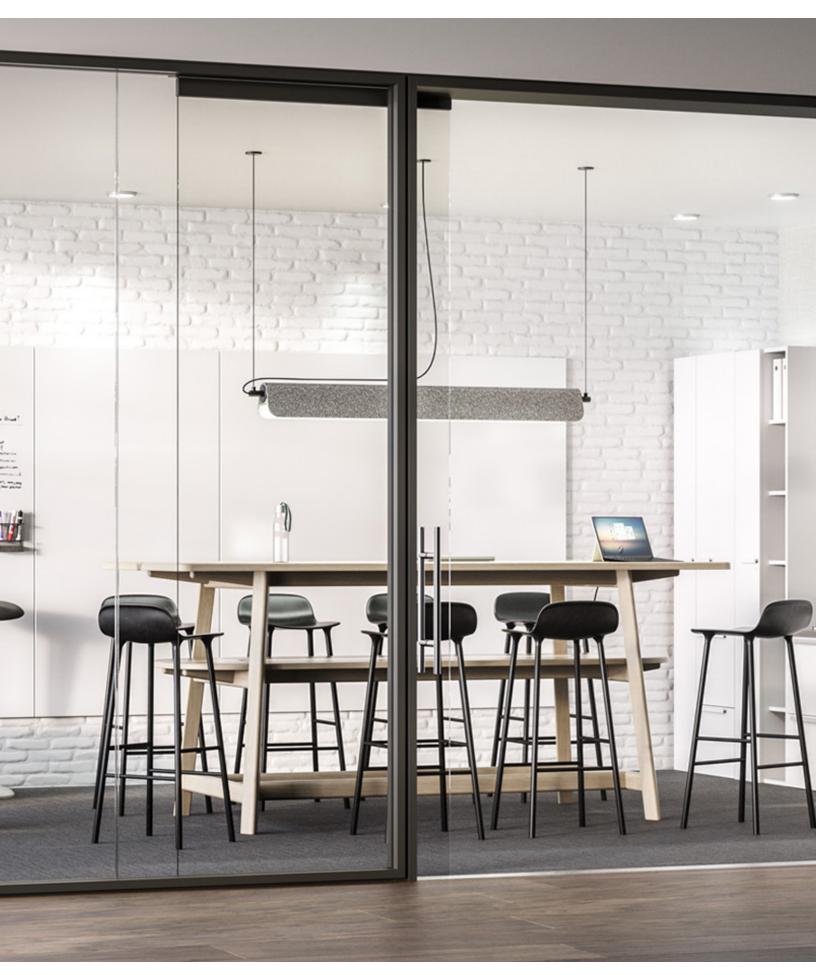

## A Refined Portfolio

With uniform trim and frameless panels, Aspect can create defined spaces supporting a wide range of applications such as conference rooms, private offices, and touchdown spaces, while remaining light in aesthetic.

Aspect frameless glass walls remove solid barriers, creating a sense of openness while promoting accessibility, allowing for adjacent teams to have a line of sight to leadership, project work, and team activities.