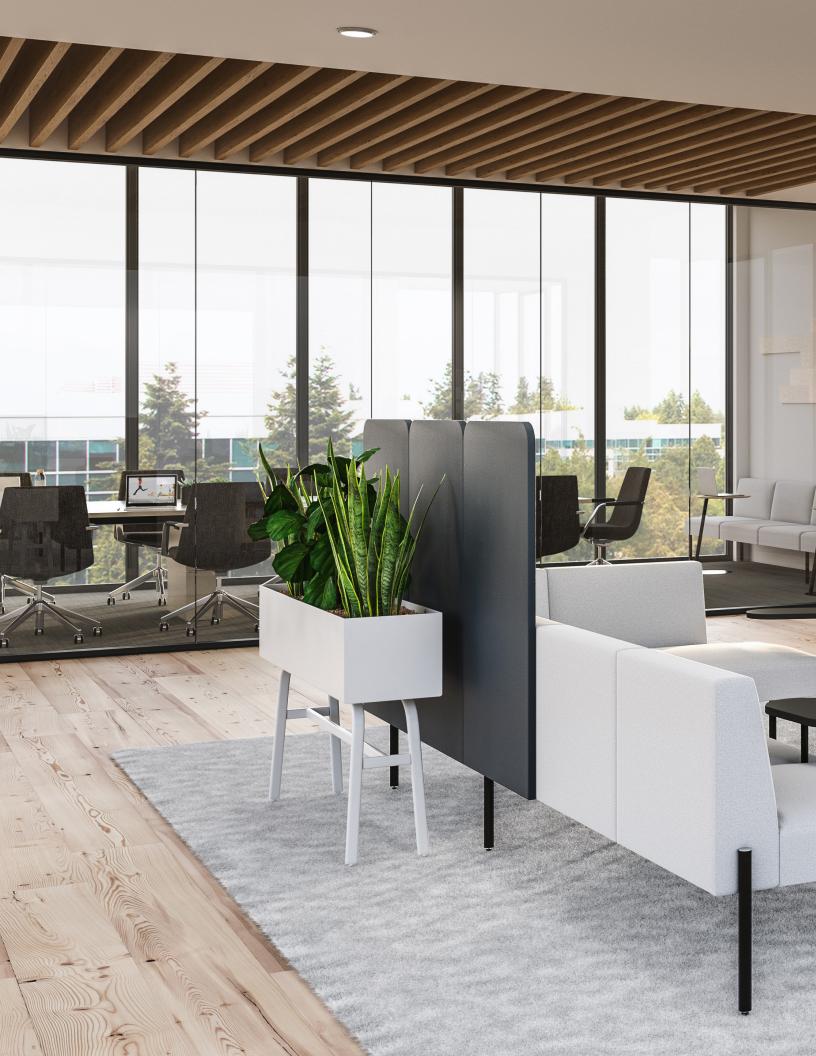

## An Elegant Solution

Aspect frameless glass office fronts provide a modern, sophisticated solution for creating beautiful, naturallight filled spaces that foster visibility and transparency to promote human connection while also providing superior acoustic performance and privacy.

## A Refined Portfolio

With uniform trim and frameless panels, Aspect can create defined spaces supporting a wide range of applications such as conference rooms, private offices, and touchdown spaces, while remaining light in aesthetic.

Aspect frameless glass walls remove solid barriers, creating a sense of openness while promoting accessibility, allowing for adjacent teams to have a line of sight to leadership, project work, and team activities.