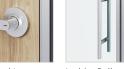

#### Hardware options

All pull hardware is available in black or silver, with passage and locking options.

Cylindrical Lever

Ladder Pull

Mortise Lever

Title 24