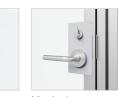

#### Hardware options

All pull hardware is available in black or silver, with passage and locking options.

Cylindrical Lever

Ladder Pull

Mortise Lever

Title 24