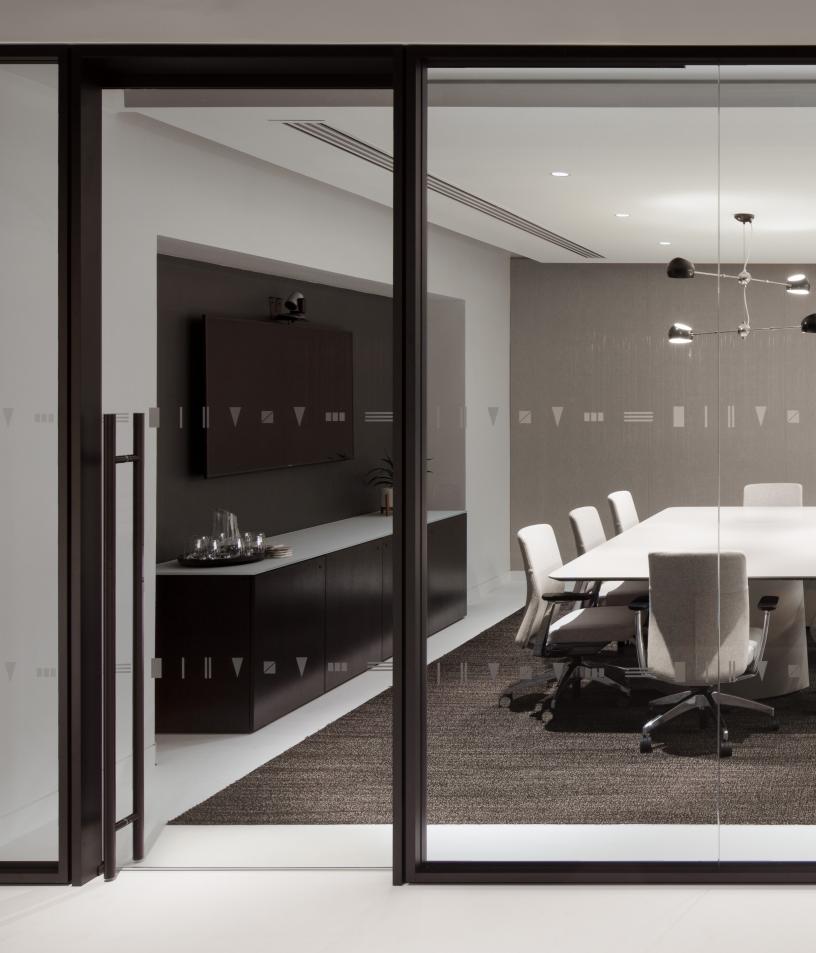

## An Elegant Solution

Aspect frameless glass office fronts provide a modern, sophisticated solution for creating beautiful, naturallight filled spaces that foster visibility and transparency to promote human connection while also providing superior acoustic performance and privacy.

## A Refined Portfolio

With uniform trim and frameless panels, Aspect can create defined spaces supporting a wide range of applications such as conference rooms, private offices, and touchdown spaces, while remaining light in aesthetic.

### Minimal Aesthetic

The Aspect frameless glass wall system offers an elegant solution, creating offices and conference rooms with lineal trim that is uniform on all sides. This design reduces scrap, simplifies installation, and ensures a consistent visual aesthetic.