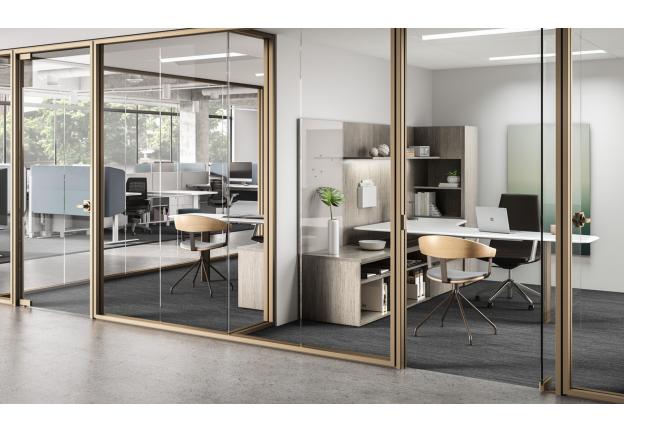

## A Refined Portfolio

With uniform trim and frameless panels, Aspect can create defined spaces supporting a wide range of applications such as conference rooms, private offices, and touchdown spaces, while remaining light in aesthetic.

Aspect frameless glass walls remove solid barriers, creating a sense of openness while promoting accessibility, allowing for adjacent teams to have a line of sight to leadership, project work, and team activities.