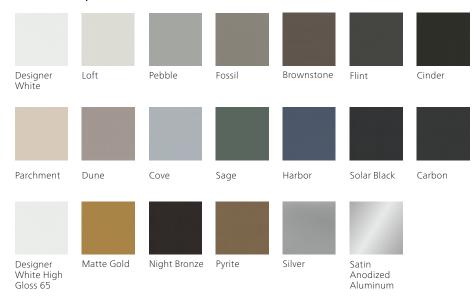

#### **Trim Finish Options**

A wide selection of glass and paint options are available online at allsteeloffice.com. Glass offered in 1/2" thickness, with tempered and laminated options and STC ratings up to 39.