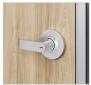

#### Hardware options

All pull hardware is available in black or silver, with passage and locking options.

Cylindrical Lever

Ladder Pull

Mortise Lever

Title 24