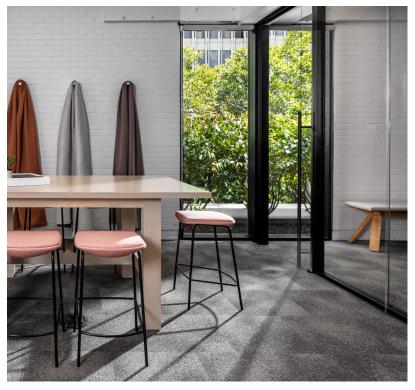

## A Refined Portfolio

With uniform trim and frameless panels, Aspect can create defined spaces supporting a wide range of applications such as conference rooms, private offices, and touchdown spaces, while remaining light in aesthetic.

Aspect frameless glass walls remove solid barriers, creating a sense of openness while promoting accessibility, allowing for adjacent teams to have a line of sight to leadership, project work, and team activities.