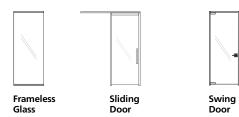

ining light in aesthetic.















### Minimal Aesthetic

The Aspect frameless glass wall system offers an elegant solution, creating offices and conference rooms with lineal trim that is uniform on all sides. This design reduces scrap, simplifies installation, and ensures a consistent visual aesthetic.







# Integral to Your Workspace

The physical workplace is the embodiment of a company's culture and the people who work within it. It's where individuals and teams thrive, together or alone, to achieve business goals and build community.

Aspect frameless glass walls remove solid barriers, creating a sense of openness while promoting accessibility, allowing for adjacent teams to have a line of sight to leadership, project work, and team activities.

### Aspect Statement of Line



#### Hardware options









All pull hardware is available in black or silver, with passage and locking options.

Cylindrical Lever

Ladder Pull

Mortise Lever

Title 24

#### **Trim Finish Options**



A wide selection of glass and paint options are available online at allsteeloffice.com. Glass offered in 1/2" thickness, with tempered and laminated options and STC ratings up to 39.

Although the colors reproduced in this brochure were matched with care, they may vary from the actual finish. When color is critical, please obtain a physical sample.



Go to allsteeloffice.com/typicalsgallery for additional Aspect layouts.