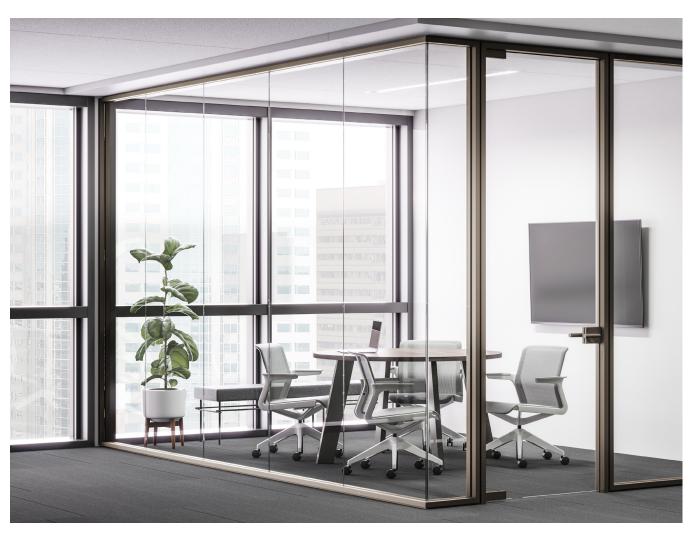

## An Elegant Solution

Aspect frameless glass office fronts provide a modern, sophisticated solution for creating beautiful, naturallight filled spaces that foster visibility and transparency to promote human connection while also providing superior acoustic performance and privacy.

## A Refined Portfolio

With uniform trim and frameless panels, Aspect can create defined spaces supporting a wide range of applications such as conference rooms, private offices, and touchdown spaces, while remaining light in aesthetic.

### Minimal Aesthetic

The Aspect frameless glass wall system offers an elegant solution, creating offices and conference rooms with lineal trim that is uniform on all sides. This design reduces scrap, simplifies installation, and ensures a consistent visual aesthetic.

Aspect frameless glass walls remove solid barriers, creating a sense of openness while promoting accessibility, allowing for adjacent teams to have a line of sight to leadership, project work, and team activities.