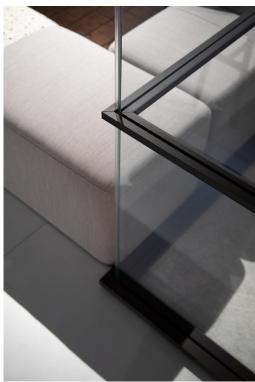

### Minimal Aesthetic

The Aspect frameless glass wall system offers an elegant solution, creating offices and conference rooms with lineal trim that is uniform on all sides. This design reduces scrap, simplifies installation, and ensures a consistent visual aesthetic.

#### **Trim Finish Options**

A wide selection of glass and paint options are available online at allsteeloffice.com. Glass offered in 1/2" thickness, with tempered and laminated options and STC ratings up to 39.