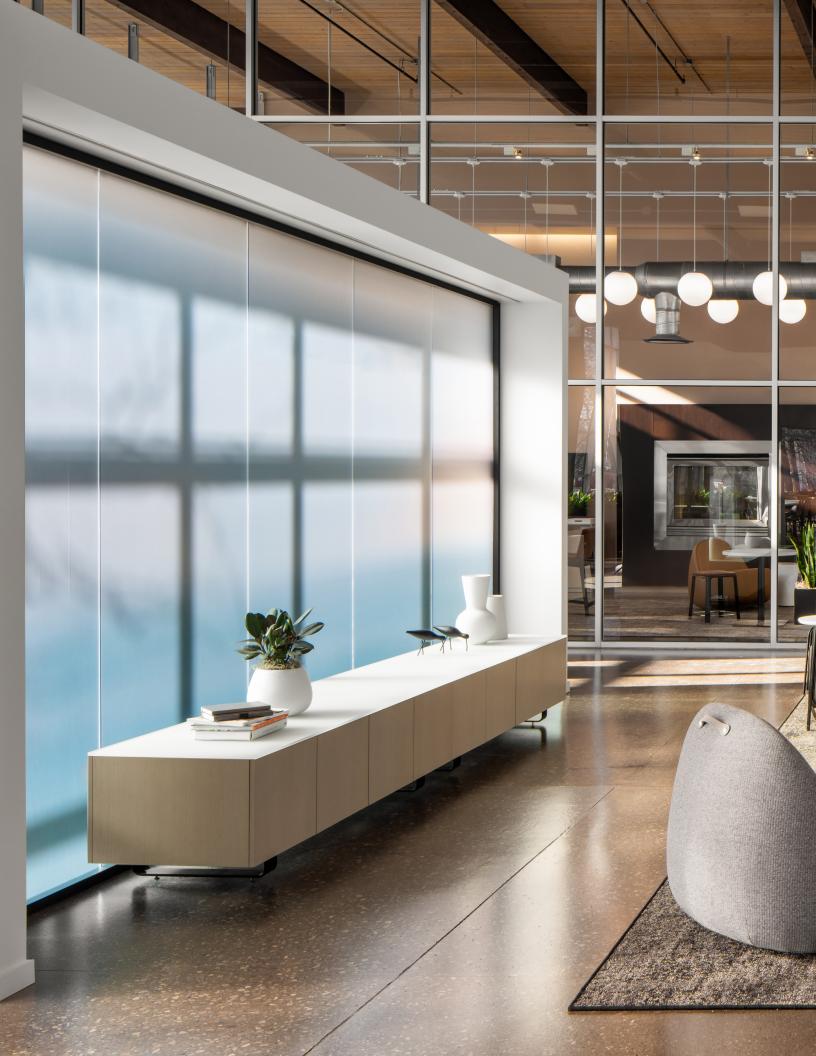

# Integral to Your Workspace

The physical workplace is the embodiment of a company's culture and the people who work within it. It's where individuals and teams thrive, together or alone, to achieve business goals and build community.

Aspect frameless glass walls remove solid barriers, creating a sense of openness while promoting accessibility, allowing for adjacent teams to have a line of sight to leadership, project work, and team activities.