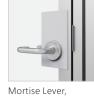

#### Hardware options

All pull hardware is available in black or silver, with passage and locking options.

Cylindrical Lever

Ladder Pull

Mortise Lever

Title 24