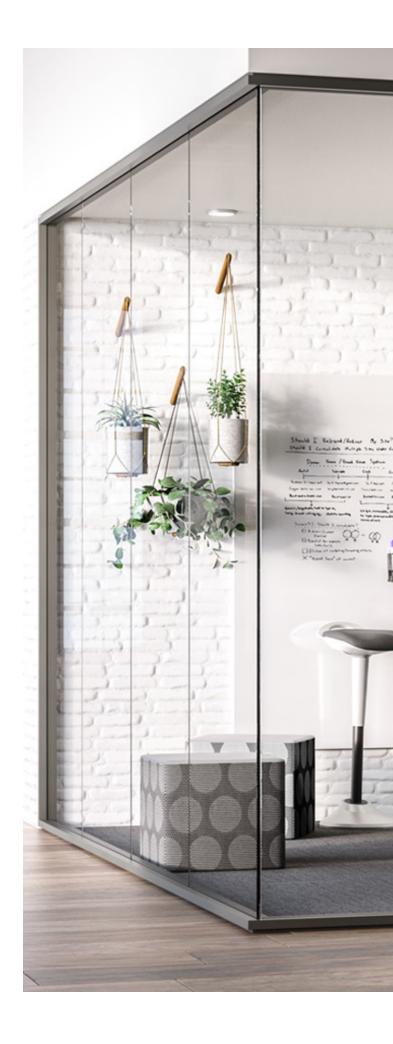

## A Refined Portfolio

With uniform trim and frameless panels, Aspect can create defined spaces supporting a wide range of applications such as conference rooms, private offices, and touchdown spaces, while remaining light in aesthetic.

Aspect frameless glass walls remove solid barriers, creating a sense of openness while promoting accessibility, allowing for adjacent teams to have a line of sight to leadership, project work, and team activities.