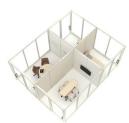

# Adaptive Workspace Configurations

Beyond's flexibility supports various workspace needs, from private offices to collaborative areas. By easily reconfiguring panels and walls, different team sizes and workstyles are accommodated, fostering a balance between focused work and group collaboration.

## **Private Workspaces & Collaborative Areas**

To the right, this application provides private offices, small team meeting areas, and phone booths. The adjacent solo and team spaces facilitate easy gatherings for individuals and groups, promoting a balance between focused work and collaboration.

### **Enhanced Collaborative** Environment

By removing two interior walls, the space transforms to include a mix of private offices and lounge-style collaborative spaces. This configuration offers a flexible environment that adapts to varying team sizes and workstyles.