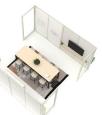

### **Enhanced Collaborative** Environment

By removing two interior walls, the space transforms to include a mix of private offices and lounge-style collaborative spaces. This configuration offers a flexible environment that adapts to varying team sizes and workstyles.

### **Open Team Meeting Space**

Further removing an interior wall creates a spacious team meeting area or conference room, complemented by two adjacent huddle rooms. This layout supports larger gatherings and enhances group communication.