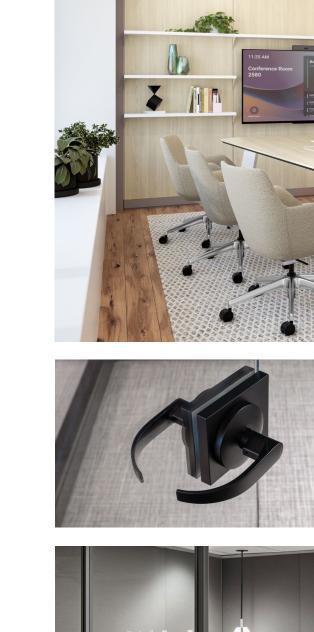

# Adaptive Workspace Configurations

Beyond's flexibility supports various workspace needs, from private offices to collaborative areas. By easily reconfiguring panels and walls, different team sizes and workstyles are accommodated, fostering a balance between focused work and group collaboration.

## **Private Workspaces & Collaborative Areas**

To the right, this application provides private offices, small team meeting areas, and phone booths. The adjacent solo and team spaces facilitate easy gatherings for individuals and groups, promoting a balance between focused work and collaboration.

# Technology

Hardwired Electrical

All hardware is available in black or silver, with passage and locking options.

Technology Integration

Hardware

Button-Mounted

Markerboard

Floating Markerboard