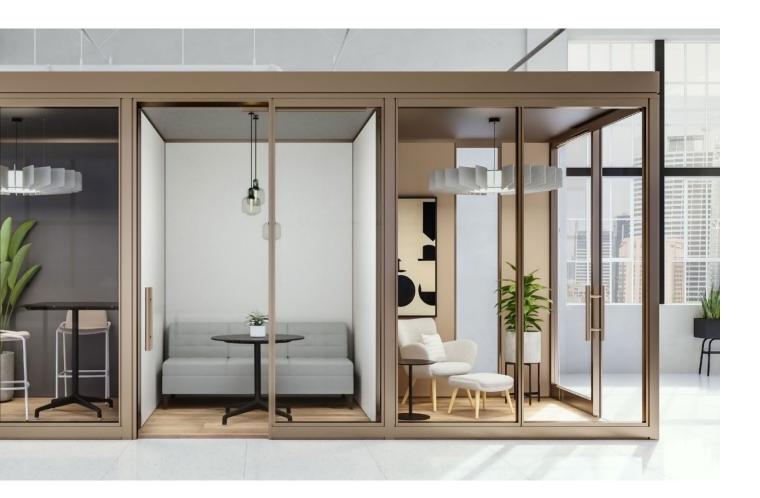

# Adaptive Workspace Configurations

Beyond's flexibility supports various workspace needs, from private offices to collaborative areas. By easily reconfiguring panels and walls, different team sizes and workstyles are accommodated, fostering a balance between focused work and group collaboration.

## **Private Workspaces & Collaborative Areas**

To the right, this application provides private offices, small team meeting areas, and phone booths. The adjacent solo and team spaces facilitate easy gatherings for individuals and groups, promoting a balance between focused work and collaboration.