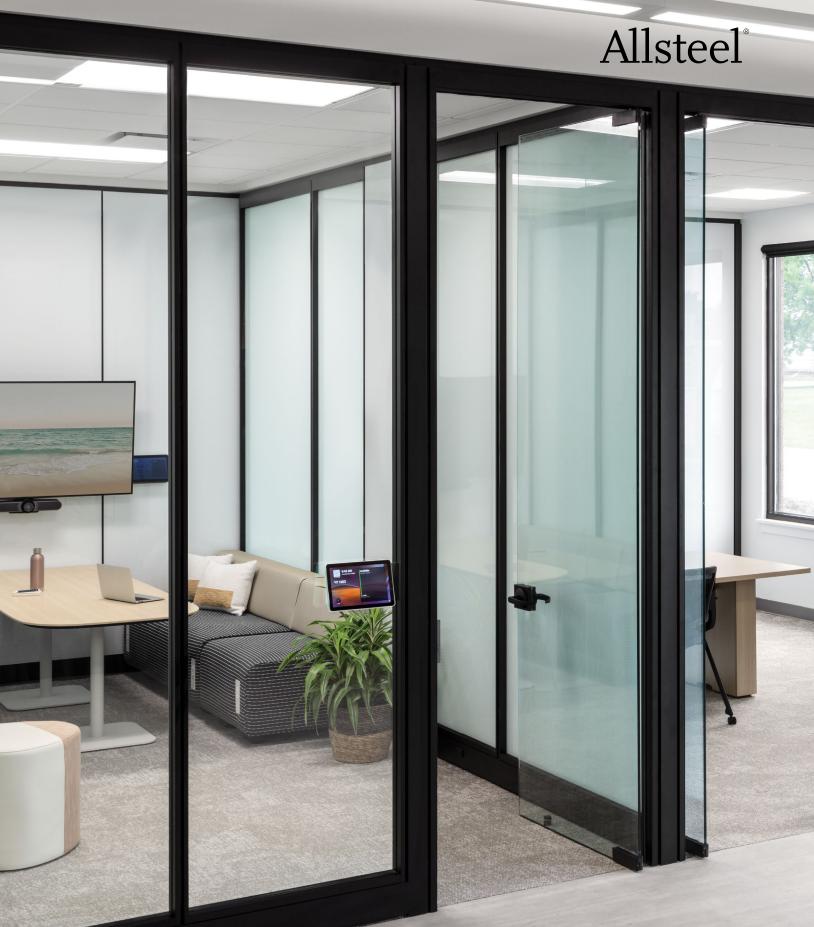

# Seamless Adaptable Solutions

Beyond demountable walls offer seamless solutions for modern office spaces, ensuring uniformity across the floorplate. These walls feature frameless, framed, and solid panel types; integrated technology options; and preengineered brackets for furniture integration, resulting in extensive design possibilities. The installation process is streamlined with fully unitized, factoryassembled panels and a scissor-lift leveling mechanism, reducing design complexity and minimizing disruption.

# Design Flexibility

Through seamless power and technology options, furniture integration capabilities, and a wide portfolio of finishes, Beyond allows for endless functionality and aesthetic customization. Choose from a variety of door types, hardware, and materials to tailor your space to your specific needs. This flexibility ensures that every aspect of your environment, from function to appearance, can be optimized to meet your needs and enhance productivity.

# Integration Options

With hardwired and modular electrical options, technology integration, and seamless connections between Beyond walls and furniture, Beyond effortlessly transforms the workplace, accommodating various workstyles and application types.

Furniture can seamlessly integrate with Beyond walls using pre-engineered brackets and attachment hardware, providing flexibility in workspace layout. The electrical needs for height-adjustable tables and other devices are met through power routed within the walls. All framed and solid panels support the installation of hanging brackets between panels, facilitating the attachment of furniture, hooks, and various work tools.

Beyond enhances technology integration with advanced monitor and power solutions, providing flexible and efficient ways to support modern workspaces. The uniquely engineered system offers seamless connectivity and adaptability, allowing for effortless integration of monitors and other devices, across numerous brands and types of technology.

# Ease of Installation

Beyond's fully unitized, factory-assembled panels ensure quick and easy installation while maintaining a consistent, professional aesthetic from the start. Paired with a unique, patented scissor-lift leveling mechanism, these panels offer seamless adaptability. As workspaces evolve, it's simple to reconfigure spaces, transitioning from enclosed offices to open settings with minimal disruption.