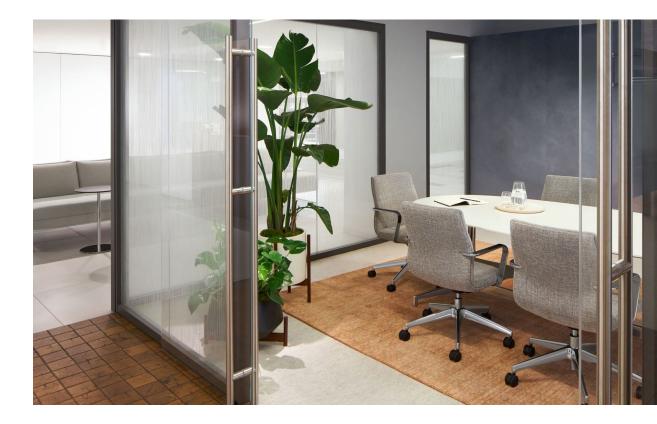

# Adaptive Workspace Configurations

Beyond's flexibility supports various workspace needs, from private offices to collaborative areas. By easily reconfiguring panels and walls, different team sizes and workstyles are accommodated, fostering a balance between focused work and group collaboration.

## **Private Workspaces & Collaborative Areas**

To the right, this application provides private offices, small team meeting areas, and phone booths. The adjacent solo and team spaces facilitate easy gatherings for individuals and groups, promoting a balance between focused work and collaboration.