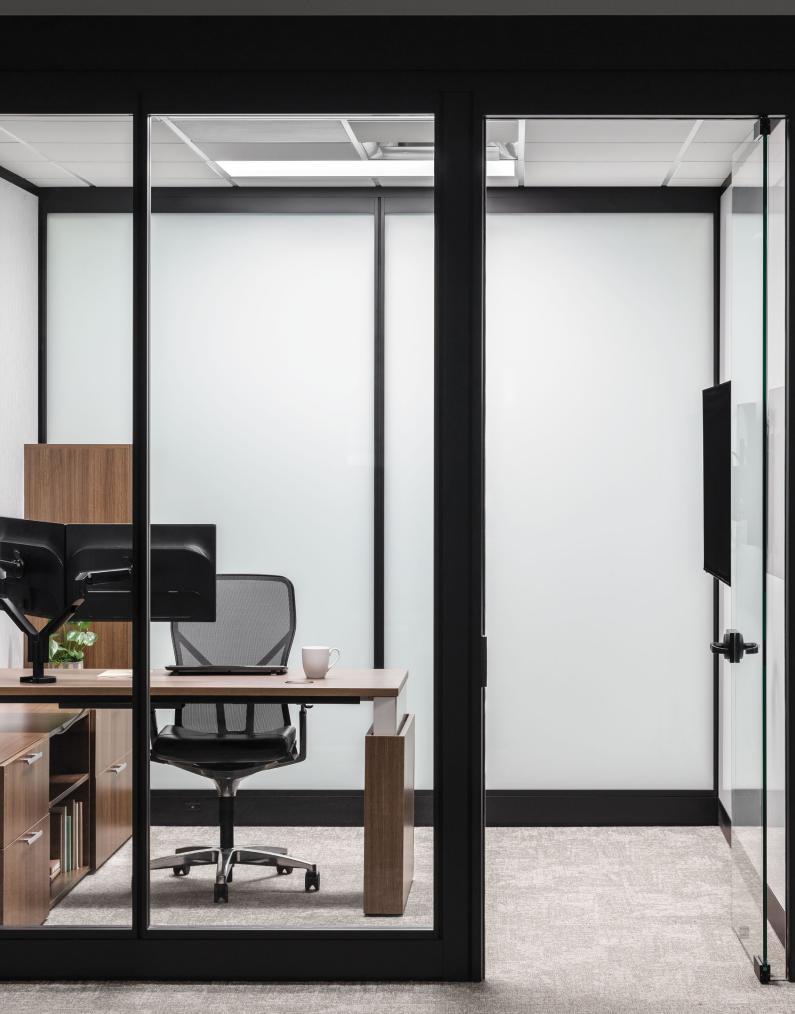

# Seamless Adaptable Solutions

Beyond demountable walls offer seamless solutions for modern office spaces, ensuring uniformity across the floorplate. These walls feature frameless, framed, and solid panel types; integrated technology options; and preengineered brackets for furniture integration, resulting in extensive design possibilities. The installation process is streamlined with fully unitized, factoryassembled panels and a scissor-lift leveling mechanism, reducing design complexity and minimizing disruption.

# Design Flexibility

Through seamless power and technology options, furniture integration capabilities, and a wide portfolio of finishes, Beyond allows for endless functionality and aesthetic customization. Choose from a variety of door types, hardware, and materials to tailor your space to your specific needs. This flexibility ensures that every aspect of your environment, from function to appearance, can be optimized to meet your needs and enhance productivity.

Furniture can seamlessly integrate with Beyond walls using pre-engineered brackets and attachment hardware, providing flexibility in workspace layout. The electrical needs for height-adjustable tables and other devices are met through power routed within the walls. All framed and solid panels support the installation of hanging brackets between panels, facilitating the attachment of furniture, hooks, and various work tools.

Beyond enhances technology integration with advanced monitor and power solutions, providing flexible and efficient ways to support modern workspaces. The uniquely engineered system offers seamless connectivity and adaptability, allowing for effortless integration of monitors and other devices, across numerous brands and types of technology.