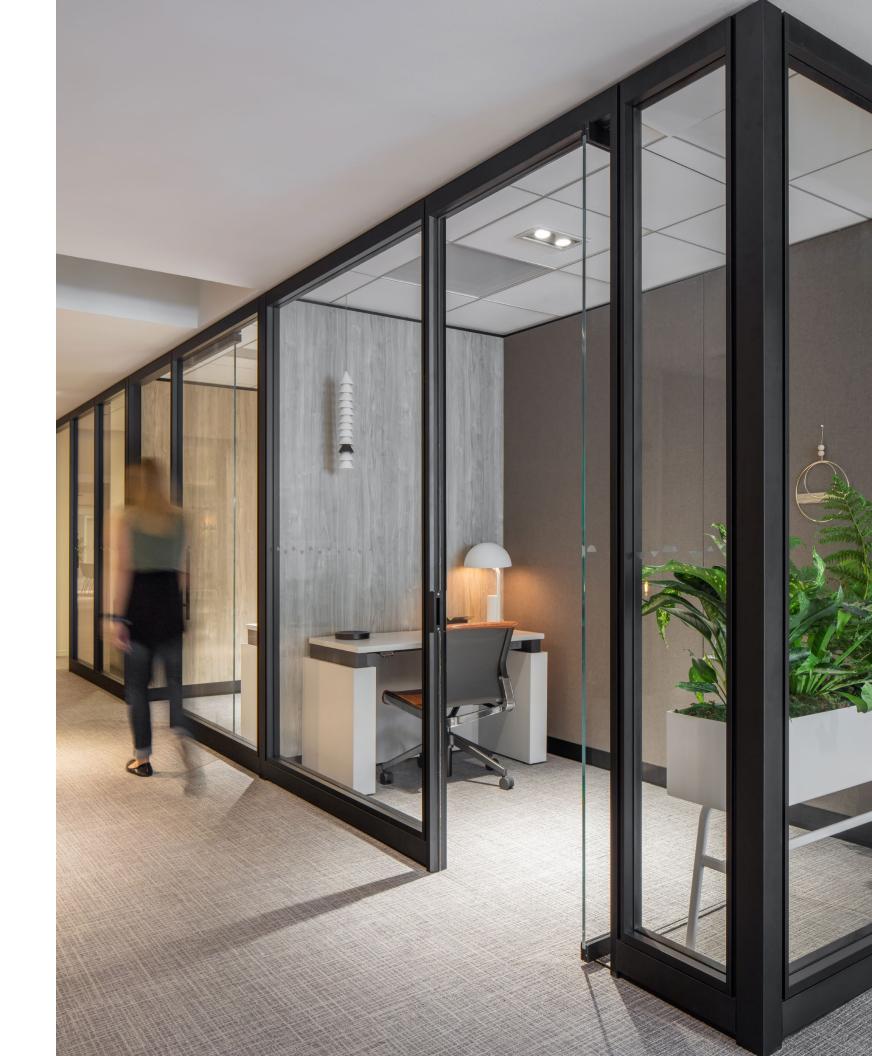

# Seamless Adaptable Solutions

Beyond demountable walls offer seamless solutions for modern office spaces, ensuring uniformity across the floorplate. These walls feature frameless, framed, and solid panel types; integrated technology options; and preengineered brackets for furniture integration, resulting in extensive design possibilities. The installation process is streamlined with fully unitized, factoryassembled panels and a scissor-lift leveling mechanism, reducing design complexity and minimizing disruption.

# Design Flexibility

Through seamless power and technology options, furniture integration capabilities, and a wide portfolio of finishes, Beyond allows for endless functionality and aesthetic customization. Choose from a variety of door types, hardware, and materials to tailor your space to your specific needs. This flexibility ensures that every aspect of your environment, from function to appearance, can be optimized to meet your needs and enhance productivity.

Furniture can seamlessly integrate with Beyond walls using pre-engineered brackets and attachment hardware, providing flexibility in workspace layout. The electrical needs for height-adjustable tables and other devices are met through power routed within the walls. All framed and solid panels support the installation of hanging brackets between panels, facilitating the attachment of furniture, hooks, and various work tools.