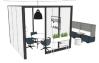

# Adaptive Workspace Configurations

Beyond's flexibility supports various workspace needs, from private offices to collaborative areas. By easily reconfiguring panels and walls, different team sizes and workstyles are accommodated, fostering a balance between focused work and group collaboration.

## **Private Workspaces & Collaborative Areas**

To the right, this application provides private offices, small team meeting areas, and phone booths. The adjacent solo and team spaces facilitate easy gatherings for individuals and groups, promoting a balance between focused work and collaboration.