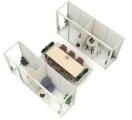

# Adaptive Workspace Configurations

Beyond's flexibility supports various workspace needs, from private offices to collaborative areas. By easily reconfiguring panels and walls, different team sizes and workstyles are accommodated, fostering a balance between focused work and group collaboration.

## **Private Workspaces & Collaborative Areas**

To the right, this application provides private offices, small team meeting areas, and phone booths. The adjacent solo and team spaces facilitate easy gatherings for individuals and groups, promoting a balance between focused work and collaboration.