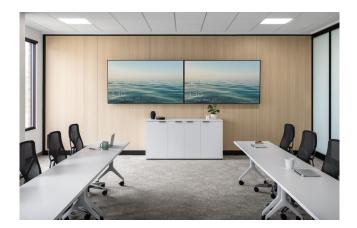

# Seamless Adaptable Solutions

Beyond demountable walls offer seamless solutions for modern office spaces, ensuring uniformity across the floorplate. These walls feature frameless, framed, and solid panel types; integrated technology options; and preengineered brackets for furniture integration, resulting in extensive design possibilities. The installation process is streamlined with fully unitized, factoryassembled panels and a scissor-lift leveling mechanism, reducing design complexity and minimizing disruption.

# Design Flexibility

Through seamless power and technology options, furniture integration capabilities, and a wide portfolio of finishes, Beyond allows for endless functionality and aesthetic customization. Choose from a variety of door types, hardware, and materials to tailor your space to your specific needs. This flexibility ensures that every aspect of your environment, from function to appearance, can be optimized to meet your needs and enhance productivity.