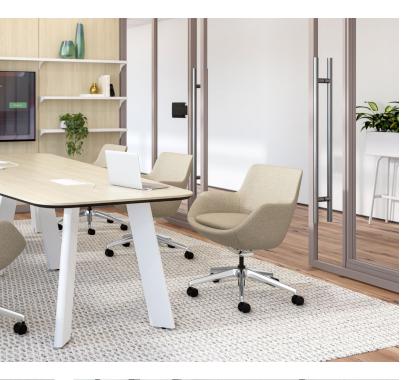

# Adaptive Workspace Configurations

Beyond's flexibility supports various workspace needs, from private offices to collaborative areas. By easily reconfiguring panels and walls, different team sizes and workstyles are accommodated, fostering a balance between focused work and group collaboration.

### **Open Team Meeting Space**

Further removing an interior wall creates a spacious team meeting area or conference room, complemented by two adjacent huddle rooms. This layout supports larger gatherings and enhances group communication.