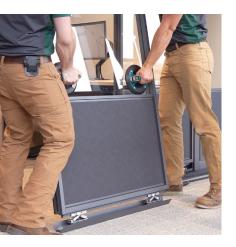

# Ease of Installation

Beyond's fully unitized, factory-assembled panels ensure quick and easy installation while maintaining a consistent, professional aesthetic from the start. Paired with a unique, patented scissor-lift leveling mechanism, these panels offer seamless adaptability. As workspaces evolve, it's simple to reconfigure spaces, transitioning from enclosed offices to open settings with minimal disruption.

Level up

Level down