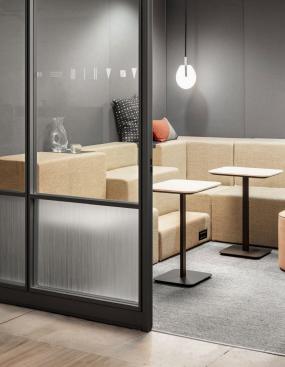

# Adaptive Workspace Configurations

Beyond's flexibility supports various workspace needs, from private offices to collaborative areas. By easily reconfiguring panels and walls, different team sizes and workstyles are accommodated, fostering a balance between focused work and group collaboration.

### Agile Corridor for Interaction

Exterior walls are configured to create an active corridor designed for team collaboration. This semiprivate space allows team members to come together for spontaneous or planned interaction.