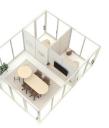

## **Quiet Focus Zones**

This configuration allows for privacy in an open-office setting by using walls to create small, quiet heads-down spaces adjacent to workstations. It caters to individuals needing concentration and minimal distractions.