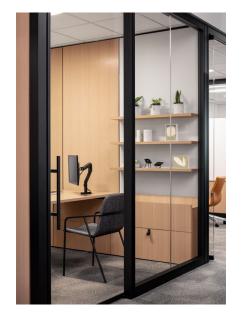

# Design Flexibility

Through seamless power and technology options, furniture integration capabilities, and a wide portfolio of finishes, Beyond allows for endless functionality and aesthetic customization. Choose from a variety of door types, hardware, and materials to tailor your space to your specific needs. This flexibility ensures that every aspect of your environment, from function to appearance, can be optimized to meet your needs and enhance productivity.

# Adaptive Workspace Configurations

Beyond's flexibility supports various workspace needs, from private offices to collaborative areas. By easily reconfiguring panels and walls, different team sizes and workstyles are accommodated, fostering a balance between focused work and group collaboration.

## **Private Workspaces & Collaborative Areas**

To the right, this application provides private offices, small team meeting areas, and phone booths. The adjacent solo and team spaces facilitate easy gatherings for individuals and groups, promoting a balance between focused work and collaboration.