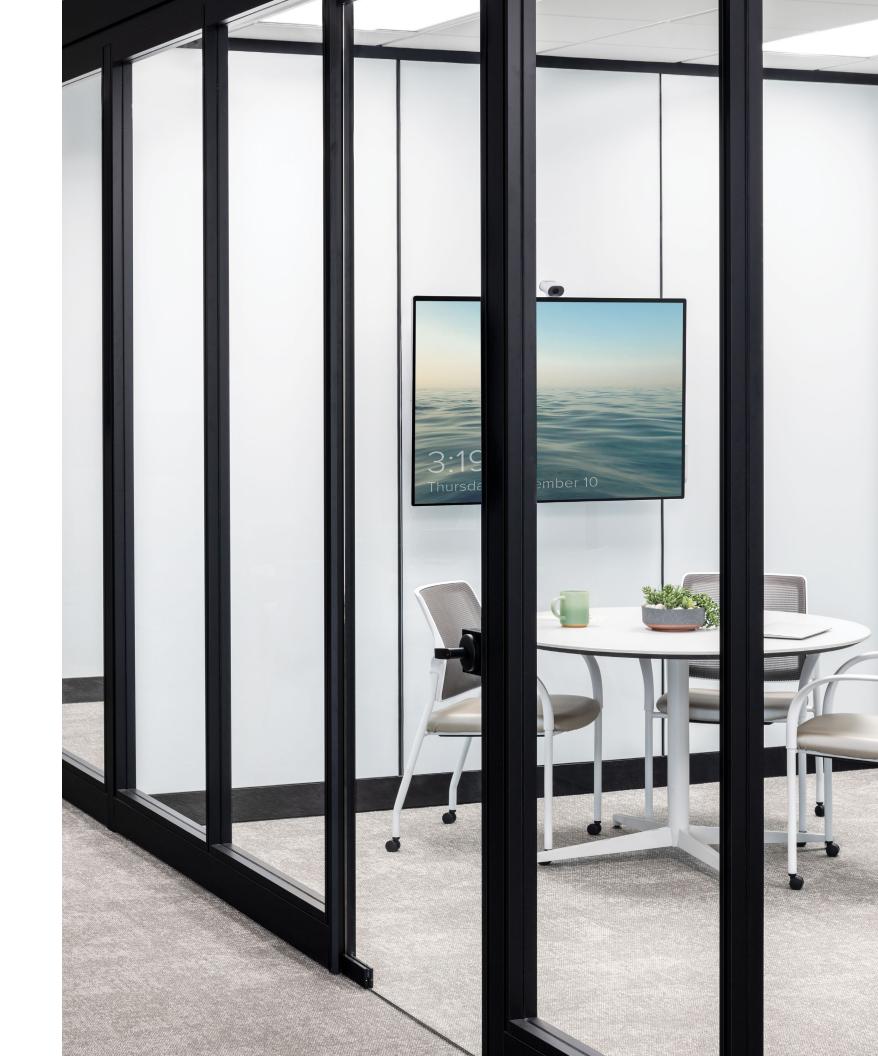

Fully unitized construction allows individual Beyond panels to be removed without disrupting the panel run.

# Ease of Installation

Beyond's fully unitized, factory-assembled panels ensure quick and easy installation while maintaining a consistent, professional aesthetic from the start. Paired with a unique, patented scissor-lift leveling mechanism, these panels offer seamless adaptability. As workspaces evolve, it's simple to reconfigure spaces, transitioning from enclosed offices to open settings with minimal disruption.