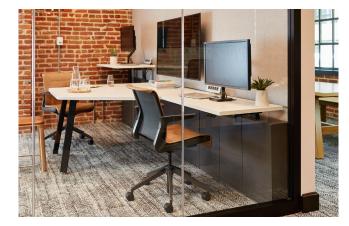

Furniture can seamlessly integrate with Beyond walls using pre-engineered brackets and attachment hardware, providing flexibility in workspace layout. The electrical needs for height-adjustable tables and other devices are met through power routed within the walls. All framed and solid panels support the installation of hanging brackets between panels, facilitating the attachment of furniture, hooks, and various work tools.

Beyond enhances technology integration with advanced monitor and power solutions, providing flexible and efficient ways to support modern workspaces. The uniquely engineered system offers seamless connectivity and adaptability, allowing for effortless integration of monitors and other devices, across numerous brands and types of technology.