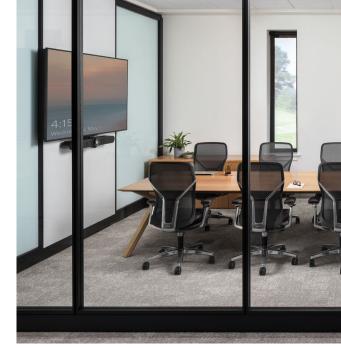

# Seamless Adaptable Solutions

Beyond demountable walls offer seamless solutions for modern office spaces, ensuring uniformity across the floorplate. These walls feature frameless, framed, and solid panel types; integrated technology options; and preengineered brackets for furniture integration, resulting in extensive design possibilities. The installation process is streamlined with fully unitized, factoryassembled panels and a scissor-lift leveling mechanism, reducing design complexity and minimizing disruption.

# Design Flexibility

Through seamless power and technology options, furniture integration capabilities, and a wide portfolio of finishes, Beyond allows for endless functionality and aesthetic customization. Choose from a variety of door types, hardware, and materials to tailor your space to your specific needs. This flexibility ensures that every aspect of your environment, from function to appearance, can be optimized to meet your needs and enhance productivity.

Beyond enhances technology integration with advanced monitor and power solutions, providing flexible and efficient ways to support modern workspaces. The uniquely engineered system offers seamless connectivity and adaptability, allowing for effortless integration of monitors and other devices, across numerous brands and types of technology.