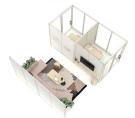

### **Open-Concept Collaboration**

When exterior walls come down, an open team collaboration area is established, defined by a central spacedefining wall. This setup includes two small-group settings, ideal for dynamic and interactive team activities.

### Agile Corridor for Interaction

Exterior walls are configured to create an active corridor designed for team collaboration. This semiprivate space allows team members to come together for spontaneous or planned interaction.