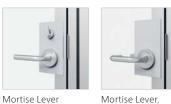

## Hardware options

Ladder Pull

Title 24

All pull hardware is available in black or silver, with passage and locking options.

Panel options

Cylindrical Lever

Panels are available in painted steel, veneer, laminate, glass, and fabric panels.