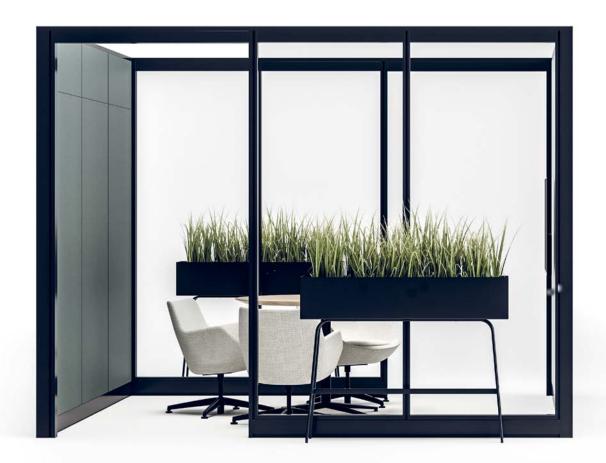

## **Architectural Walls**

Beyond was designed to quickly adapt to the constant rhythm of business change. With pre-assembled unitized construction that allows for easy reconfiguration, a wide array of materiality and application options, and the Allsteel exclusive, patented scissor-lift leveling mechanism that supports easy installation and adjustment, you can create dynamic spaces filled with natural light that are reconfigurable to easily manage whatever the future of the office brings.

## **Features**

Manage Change Design Flexibility Ease of Installation