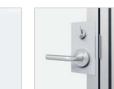

## Hardware options

Ladder Pull

Title 24

All pull hardware is available in black or silver, with passage and locking options.

Panel options

Cylindrical Lever

Panels are available in painted steel, veneer, laminate, glass, and fabric panels.