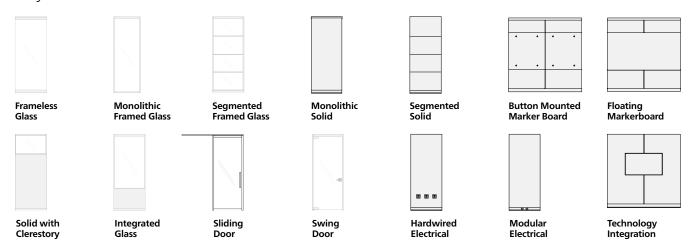

## Beyond Statement of Line

## Hardware options

Ladder Pull

Title 24

All pull hardware is available in black or silver, with passage and locking options.

Panel options

Cylindrical Lever

Panels are available in painted steel, veneer, laminate, glass, and fabric panels.

Glass offered in thicknesses of 1/2", 1/4" and 3/8", with tempered and laminated options and STC ratings up to 39.