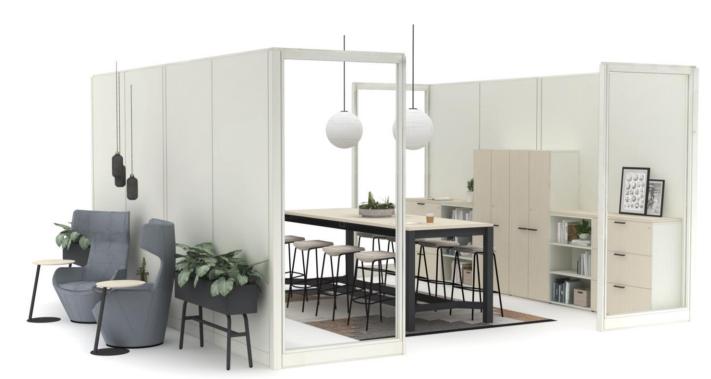

## APP-134

| Room Footprint    | 16' x 16'-4"                   |                                          |                                  |
|-------------------|--------------------------------|------------------------------------------|----------------------------------|
| Overall Footprint | 20'-10" x 16'-10"              |                                          |                                  |
| Product Line      | Approach<br>Beyond<br>Briefing | Convo<br>Harvest Metal<br>NC Amp Pendant | NC Pine Table<br>Park<br>Retreat |



## DISCLAIMER:

DRAWING AND SPECIFICATIONS NOT FOR ORDER ENTRY. IDEA STARTERS TO BE USED FOR BUDGETARY AND INSPIRATIONAL PURPOSES ONLY. PLEASE CONTACT A SALES REPRESENTATIVE OR AUTHORIZED DEALER FOR PRICING.

View APP-134

 $\rightarrow$