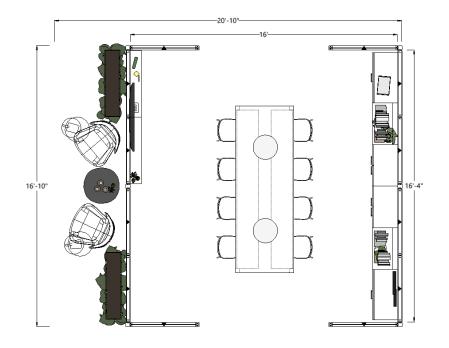

## APP-134

| Room Footprint    | 16' x 16'-4"                   |                                          |                                  |
|-------------------|--------------------------------|------------------------------------------|----------------------------------|
| Overall Footprint | 20'-10" x 16'-10"              |                                          |                                  |
| Product Line      | Approach<br>Beyond<br>Briefing | Convo<br>Harvest Metal<br>NC Amp Pendant | NC Pine Table<br>Park<br>Retreat |