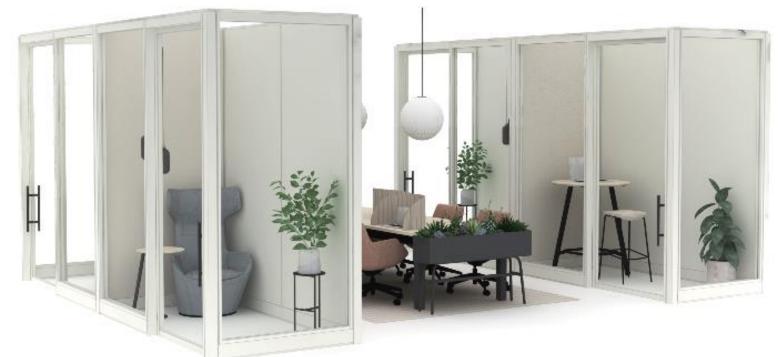

$Allsteel^{`}$ 



## APP-133

| Room Footprint    | 4' x 8'                                 |                                                  |                           |
|-------------------|-----------------------------------------|--------------------------------------------------|---------------------------|
| Overall Footprint | 20'-10" x 16'-10"                       |                                                  |                           |
| Product Line      | Admix<br>Approach<br>Beyond<br>Briefing | Convo<br>Harvest Metal<br>NC Amp Pendant<br>Park | Retreat<br>Zilenzio Focus |



## DISCLAIMER:

DRAWING AND SPECIFICATIONS NOT FOR ORDER ENTRY. IDEA STARTERS TO BE USED FOR BUDGETARY AND INSPIRATIONAL PURPOSES ONLY. PLEASE CONTACT A SALES REPRESENTATIVE OR AUTHORIZED DEALER FOR PRICING.

View APP-133

 $\rightarrow$