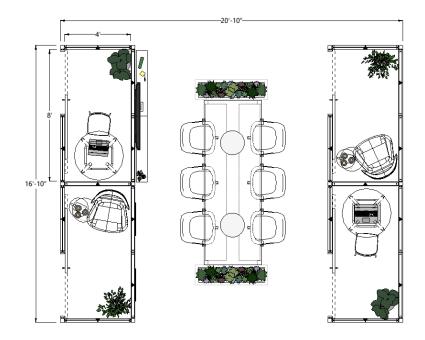

## APP-133

| Room Footprint    | 4' x 8'                                 |                                                  |                           |
|-------------------|-----------------------------------------|--------------------------------------------------|---------------------------|
| Overall Footprint | 20'-10" x 16'-10"                       |                                                  |                           |
| Product Line      | Admix<br>Approach<br>Beyond<br>Briefing | Convo<br>Harvest Metal<br>NC Amp Pendant<br>Park | Retreat<br>Zilenzio Focus |