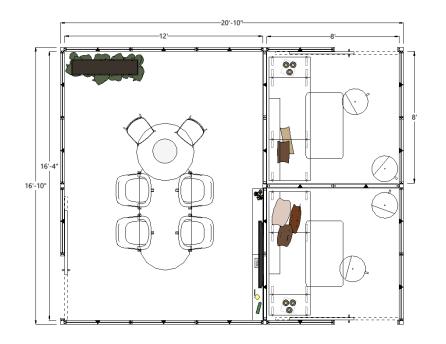

## APP-131

| Room Footprint    | 12' x 16'-4", 12' x 8'      |                                     |                                   |
|-------------------|-----------------------------|-------------------------------------|-----------------------------------|
| Overall Footprint | 20'-10" x 16'-10"           |                                     |                                   |
| Product Line      | Approach<br>Beyond<br>Convo | Jetty:Mod<br>NC Amp Pendant<br>Park | Recharge<br>Retreat<br>Two Thirds |