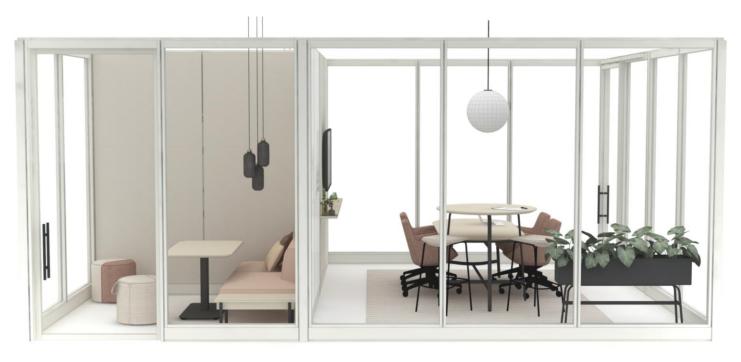

## APP-131

| Room Footprint    | 12' x 16'-4", 12' x 8'      |                                     |                                   |
|-------------------|-----------------------------|-------------------------------------|-----------------------------------|
| Overall Footprint | 20'-10" x 16'-10"           |                                     |                                   |
| Product Line      | Approach<br>Beyond<br>Convo | Jetty:Mod<br>NC Amp Pendant<br>Park | Recharge<br>Retreat<br>Two Thirds |

View APP-131

 $\rightarrow$