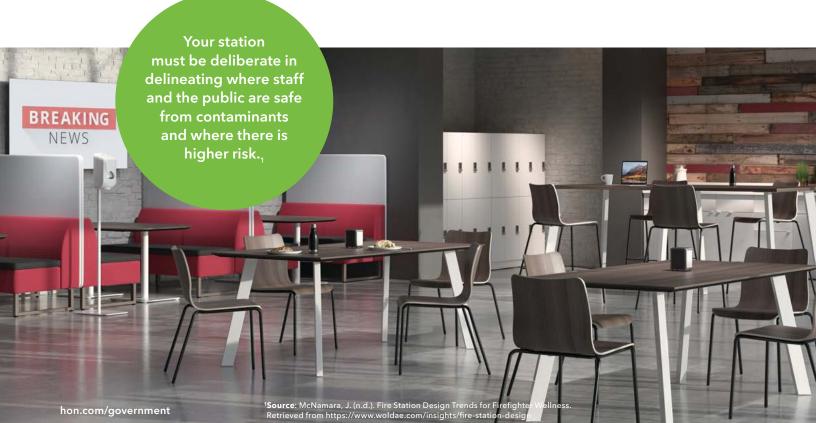

#### **BREAK ROOM SPACES**

Beyond new practices around decontamination and cleaning of gear, creating communal spaces that move firefighters out of the apparatus bay(s) needs consideration. The approach to contaminant-free spaces must be prioritized.