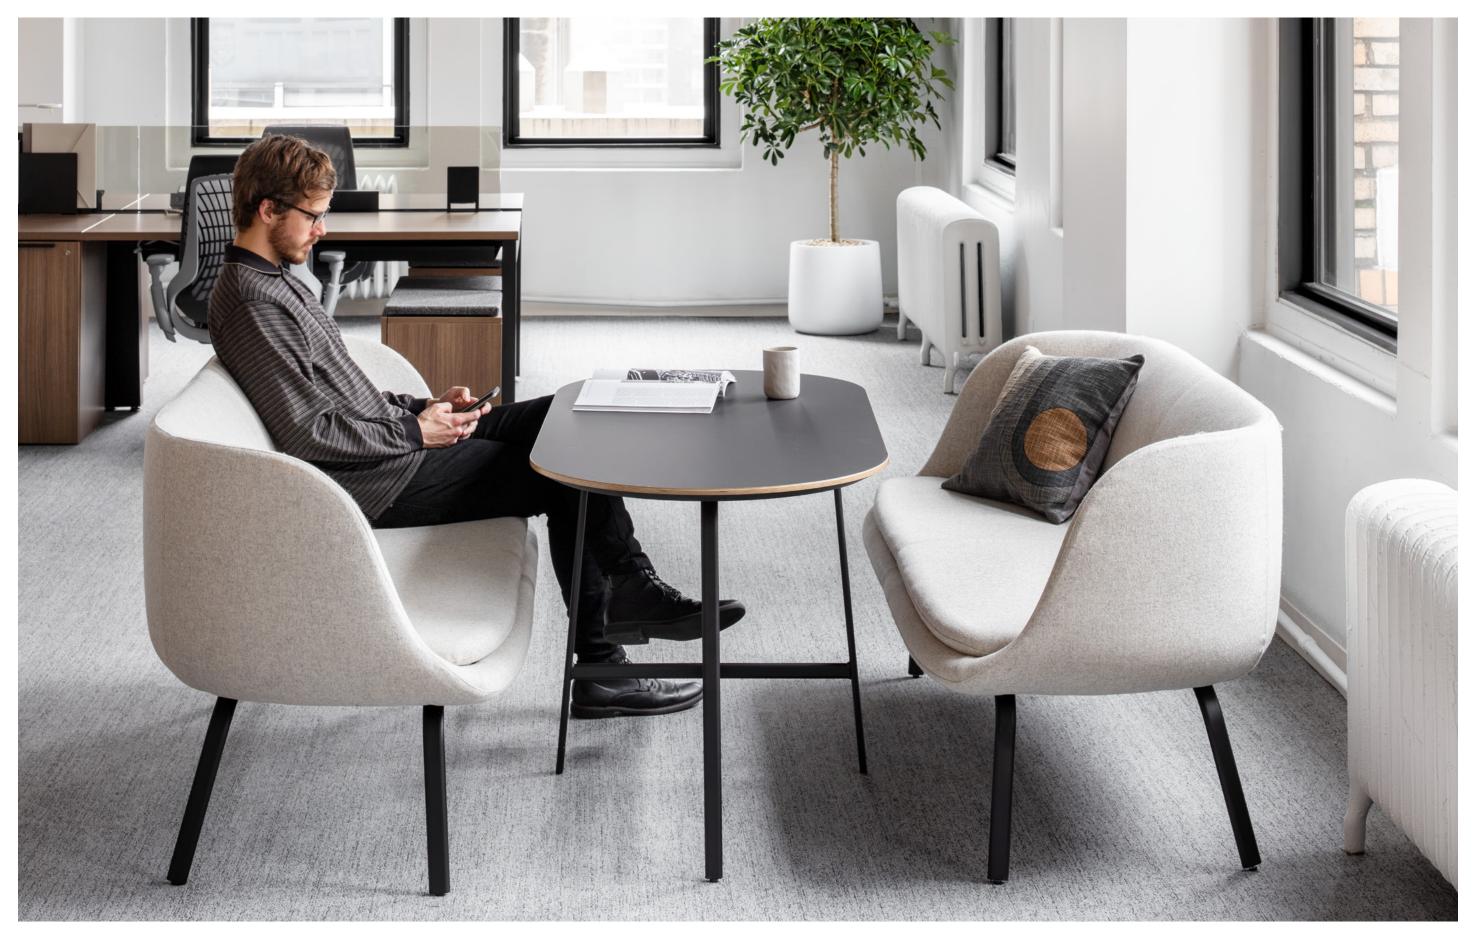

#### A Partnership in Design

A collaboration between Allsteel and Norm Architects, Park is a collection of soft seating, tables, and accessories that blends high-quality American production with the meticulous beauty of Danish craft. Park is a perfectly balanced, contemporary workplace solution that preserves the usability of shared, open spaces.

The desire for open, social areas in corporate settings is increasing, and for good reason. These spaces provide a private get-away from the main workspace and also help promote collaboration. Park by Norm Architects gives workers a warm, comfortable place for private work or to converse and share ideas with each other.

# Designed for Work

Creating a space where workers can get away can be as simple as soft seating located near perimeter windows for individual or team work, a flexible room for both formal and casual meetings, or social collaborative areas for short-duration interactions.

Each Park by Norm Architects product has a purposeful function, responding to the need for collaboration, privacy, multiple postures, and division of space. Individually or when paired together, Park products are designed to be long-term solutions that can be repositioned and repurposed as a company's needs change over time.