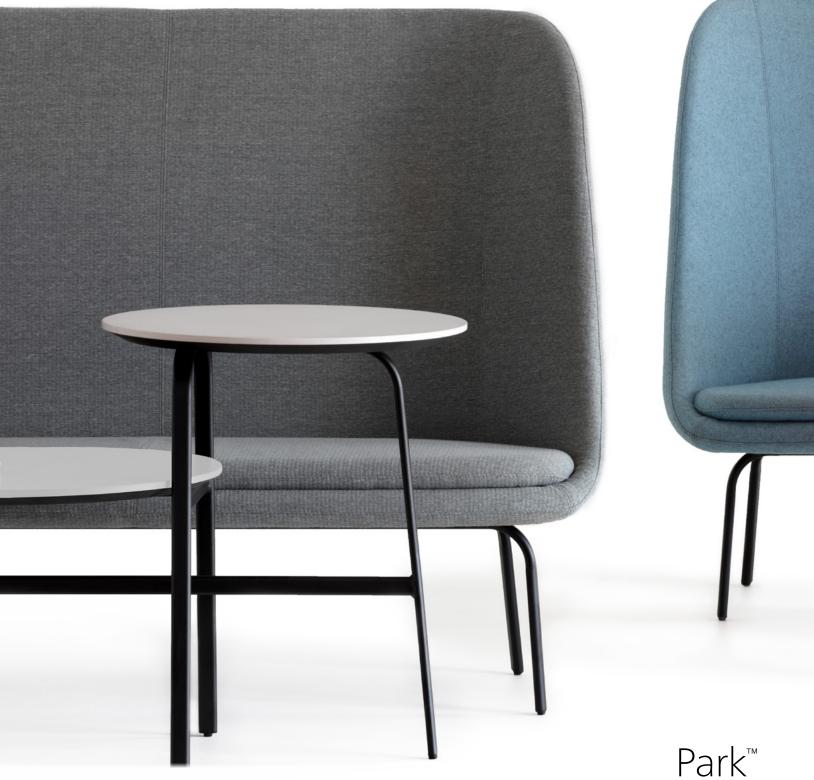

#### A Partnership in Design

A collaboration between Allsteel and Norm Architects, Park is a collection of soft seating, tables, and accessories that blends high-quality American production with the meticulous beauty of Danish craft. Park is a perfectly balanced, contemporary workplace solution that preserves the usability of shared, open spaces.

The desire for open, social areas in corporate settings is increasing, and for good reason. These spaces provide a private get-away from the main workspace and also help promote collaboration. Park by Norm Architects gives workers a warm, comfortable place for private work or to converse and share ideas with each other.

Each Park by Norm Architects product has a purposeful function, responding to the need for collaboration, privacy, multiple postures, and division of space. Individually or when paired together, Park products are designed to be long-term solutions that can be repositioned and repurposed as a company's needs change over time.