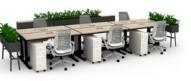

## Multi-Purpose Means Multi-Use

With today's workers working away from their desk a majority of the day, workspaces are integrating areas designed to accommodate either individuals or groups in a variety of uses. This includes spaces designed for concentrated work or group brainstorming strategically placed throughout the floorplan.

# Designed for Work

Creating a space where workers can get away can be as simple as soft seating located near perimeter windows for individual or team work, a flexible room for both formal and casual meetings, or social collaborative areas for short-duration interactions.