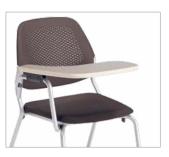

Multi-Purpose Four-Leg Chair

Multi-Purpose Sled Chair

Multi-Purpose Four-Leg Chair with Tablet Arm

Multi-Purpose Stool

Task Chair

Task Stool

Optional flip-and-fold tablet arm offers a functional worksurface.

Multi-purpose chairs can be stacked up to five high and stored when not in use.

Add arms and seat or back cushions for design versatility and comfort.