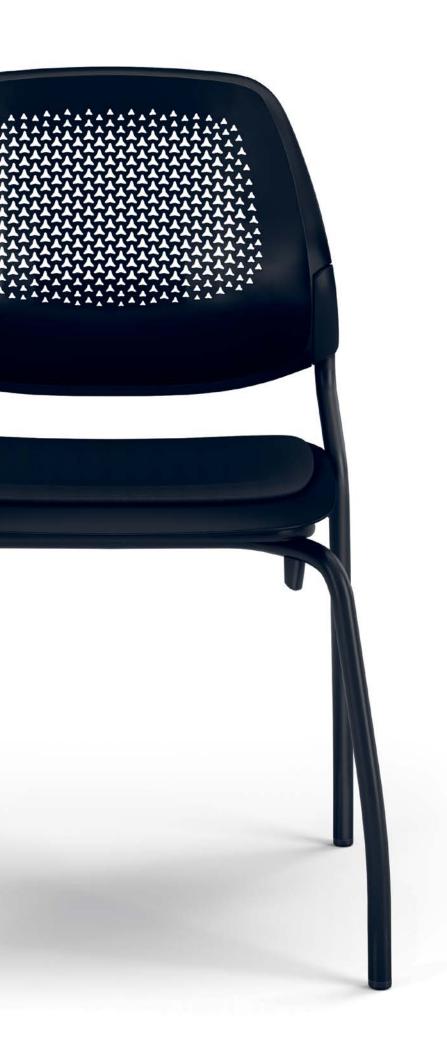

# Innovative Elements

The Inspire family of chairs is ideal for learning environments, collaborative spaces, and cafés.

TriFit™ technology provides support and continuous airflow to keep the body comfortable.

Optional flip-and-fold tablet arm offers a functional worksurface.

Multi-purpose chairs can be stacked up to five high and stored when not in use.

Add arms and seat or back cushions for design versatility and comfort.

**Cover** Multi-Purpose Chair: Black Polymer Shell, Spin Seating Raven Upholstery, Charblack Frame **p. 2** Multi-Purpose Chairs and Stool: Summit Polymer Shell, Silver Frame Task Chair and Stool: Summit Polymer Shell, Charblack Base **p. 3** Multi-Purpose Chairs: Surf Polymer Shell, Silver Frame Structure Tables: Designer White Laminate Top, Silver Texture Base