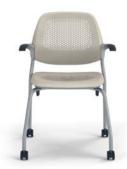

Multi-Purpose Four-Leg Chair

Multi-Purpose Sled Chair

Multi-Purpose Four-Leg Chair with Tablet Arm

Multi-Purpose Stool

Task Chair

Task Stool

Optional flip-and-fold tablet arm offers a functional worksurface.

Multi-purpose chairs can be stacked up to five high and stored when not in use.

Add arms and seat or back cushions for design versatility and comfort.