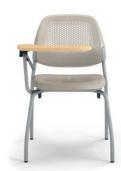

Multi-Purpose Four-Leg Chair

Multi-Purpose Sled Chair

Multi-Purpose Four-Leg Chair with Tablet Arm

Multi-Purpose Stool

Task Chair

Task Stool

Optional flip-and-fold tablet arm offers a functional worksurface.

Multi-purpose chairs can be stacked up to five high and stored when not in use.

Add arms and seat or back cushions for design versatility and comfort.

#### Options for multi-purpose models

Flip-and-fold tablet arm (chairs only) Casters (four-leg chair only) or glides