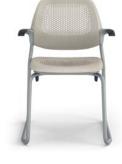

Multi-Purpose Four-Leg Chair

Multi-Purpose Sled Chair

Multi-Purpose Four-Leg Chair with Tablet Arm

Multi-Purpose Stool

Task Chair

Task Stool

Optional flip-and-fold tablet arm offers a functional worksurface.

Multi-purpose chairs can be stacked up to five high and stored when not in use.

Add arms and seat or back cushions for design versatility and comfort.