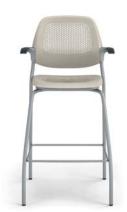

Multi-Purpose Four-Leg Chair

Multi-Purpose Sled Chair

Multi-Purpose Four-Leg Chair with Tablet Arm

Multi-Purpose Stool

Task Chair

Task Stool

Optional flip-and-fold tablet arm offers a functional worksurface.

Multi-purpose chairs can be stacked up to five high and stored when not in use.

Add arms and seat or back cushions for design versatility and comfort.