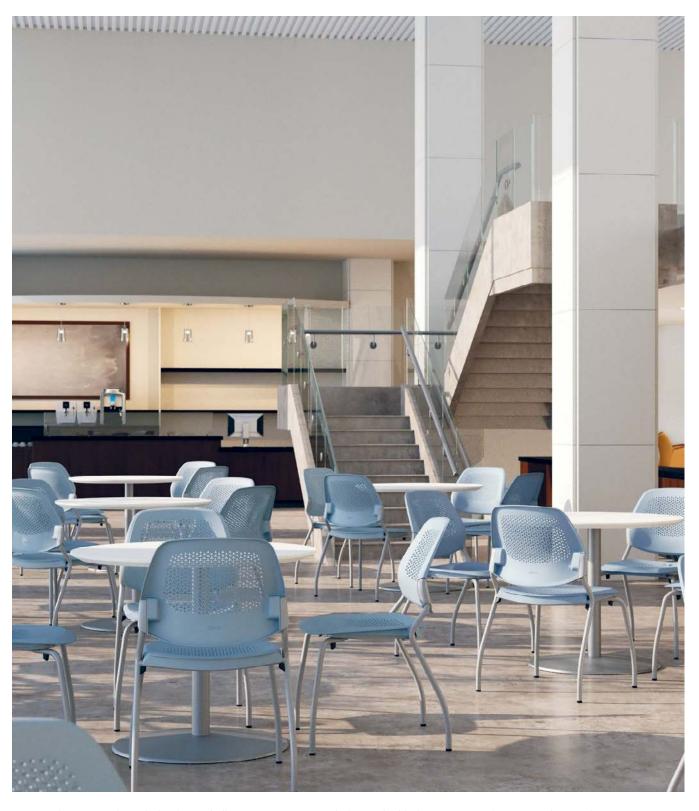

# Functional Design

Inspire is flexible enough to transform any area into a comfortable, collaborative space. Whether you're sitting for two minutes or two hours, these versatile chairs and stools look and feel just right.

# Innovative Elements

The Inspire family of chairs is ideal for learning environments, collaborative spaces, and cafés.

TriFit™ technology provides support and continuous airflow to keep the body comfortable.