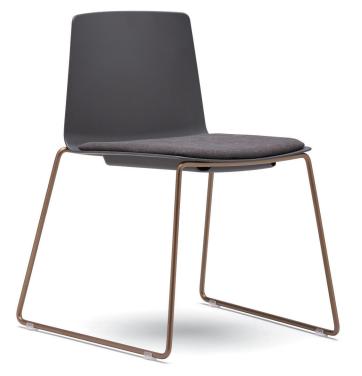

## Chair

Vicinity offers multiuse seating that ensures a consistent aesthetic across cafés, team project rooms, collaboration areas, and reception areas.

## Features

Optional upholstered seat pad Available with a four-leg base or sled base

Stackable design