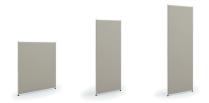

### **PANELS**

A variety of Verse panel widths and heights easily connect to one another to form workstations or offer privacy as space dividers. Available in sizes ranging from 24"-72" W and 42"-72" H.