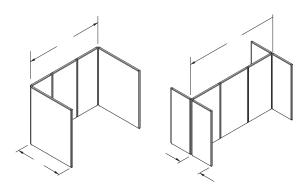

### CONFIGURATIONS

When using the 'L' configuration the return panel must measure at least 60% of the unsupported run.

When using the 'T' configuration, the return panel must measure at least 20% of the unsupported run.