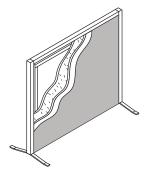

# The Great Divide

Create more personal space in open areas with the Verse Panel System. Easily connected and endlessly reconfigurable, Verse panels can maintain sightlines or maximize privacy, and keep frequently used items conveniently within reach. It's the smart long-term investment to support short-term work environments that are constantly changing.

### **PANELS**

A variety of Verse panel widths and heights easily connect to one another to form workstations or offer privacy as space dividers. Available in sizes ranging from 24"-72" W and 42"-72" H.

## INTERAL STRUCTURE

Consisting of two sheets of  $\frac{1}{8}$ " thick fiberboard mechanically fastened to an internal particleboard frame, Verse provides visible barrier, structural strength, and noise reduction qualities.