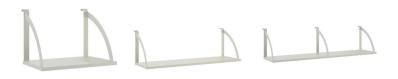

# Make your space work®



**Verse**<sup>®</sup>

# Verse

# The Great Divide

Create more personal space in open areas with the Verse Panel System. Easily connected and endlessly reconfigurable, Verse panels can maintain sightlines or maximize privacy, and keep frequently used items conveniently within reach. It's the smart long-term investment to support short-term work environments that are constantly changing.

### **Features**



### **PANELS**

A variety of Verse panel widths and heights easily connect to one another to form workstations or offer privacy as space dividers. Available in sizes ranging from 24"-72" W and 42"-72" H.



#### SHELVING

Steel hanging shelf hangs off the top of a Verse panel.



### CONFIGURATIONS

When using the 'L' configuration the return panel must measure at least 60% of the unsupported run.

When using the 'T' configuration, the return panel must measure at least 20% of the unsupported run.



## INTERAL STRUCTURE

Consisting of two sheets of  $\frac{1}{8}$ " thick fiberboard mechanically fastened to an internal particleboard frame, Verse provides visible barrier, structural strength, and noise reduction qualities.

# Verse

### **Paint**



# **Panel Fabric**

### CONTOURETT



#### CENTURION

Coffee

Bean

Black



### SEAWAY



Grey



## Make your space work

The HON Company Muscatine, IA 52761 800.833.3964 | Check out hon.com

©2025 The HON Company. Form No. H5140 (5/25) To view