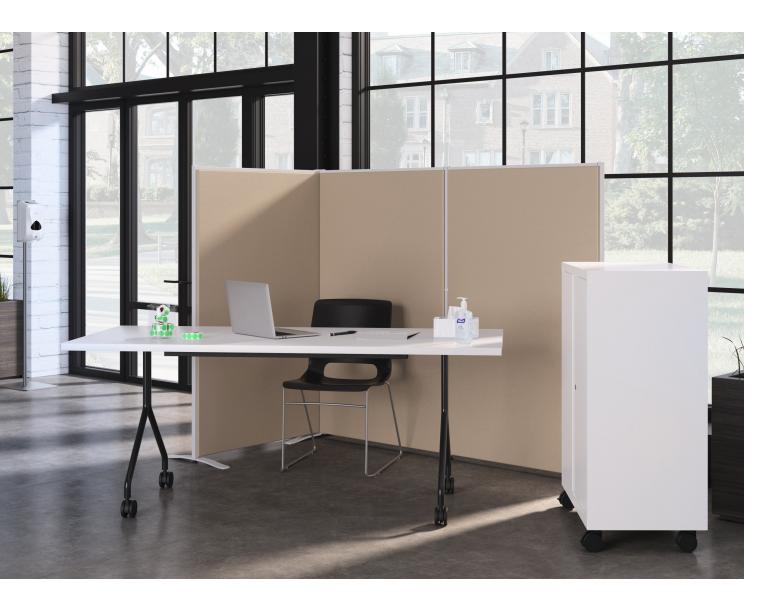

# The Great Divide

Create more personal space in open areas with the Verse Panel System. Easily connected and endlessly reconfigurable, Verse panels can maintain sightlines or maximize privacy, and keep frequently used items conveniently within reach. It's the smart long-term investment to support short-term work environments that are constantly changing.

### **PANELS**

A variety of Verse panel widths and heights easily connect to one another to form workstations or offer privacy as space dividers. Available in sizes ranging from 24"-72" W and 42"-72" H.

## INTERAL STRUCTURE

Consisting of two sheets of  $\frac{1}{8}$ " thick fiberboard mechanically fastened to an internal particleboard frame, Verse provides visible barrier, structural strength, and noise reduction qualities.