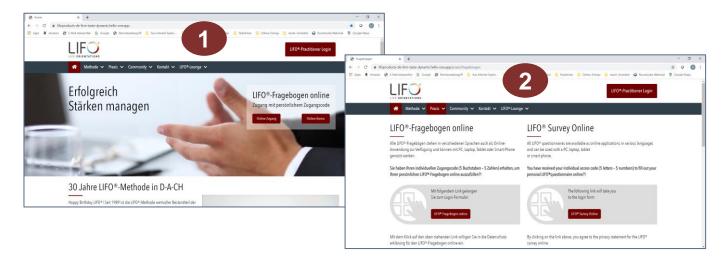

## How to take the LIFO® Online Survey

All LIFO® questionnaires are available in various languages also as an online application, and can be filled in using a PC, laptop, tablet, or smartphone. Please access the LIFO® online questionnaires on the German-language LIFO® website <u>www.lifoproducts.de</u>. In the cover picture of the start page, you will find an button "Online Access" (1) to access the "LIFO® Online Survey" page, which is offered in both German and English language. From here, click on the "LIFO® Online Survey" link (2) to be redirected to the login page (3) of the worldwide LIFO® licence holder Business Consultants Inc.