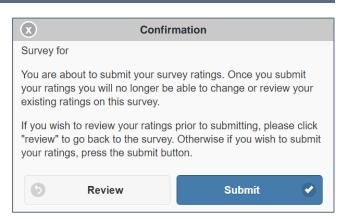

Upon responding the last question, you can finish the questionnaire by clicking on the "Submit" button; for safety reasons, you will be asked once again whether you would like to review your answers, as the answers cannot be changed after having confirmed the submission.