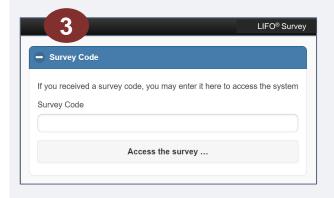

On the login page, please enter your individual survey code (5 letters – 5 numbers, including the hyphen) you previously received. Now, click on the "Access the survey" button.

Please keep the survey code in a safe place, as you will need it again to access your evaluations later on. After clicking on the "Access the survey" button, you will be redirected to the start page of the questionnaire.