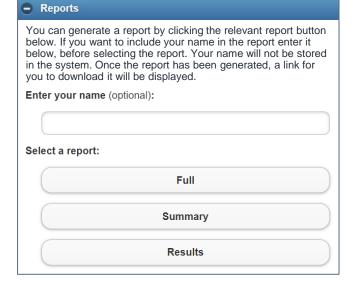

Before activating the report(s) ordered for you, you may optionally enter a name, which will then be displayed on the cover sheet of the relevant report. If you do not enter a name, the access code is displayed instead.

- The "Results" evaluation documents in a brief and clearly arranged fashion the result values.
- In addition, the "Summary" evaluation includes a short description of the LIFO® styles and a general explanation of how to proceed when interpreting the results.
- Currently, an "Full" report is available only for the LIFO<sup>®</sup> questionnaire "Life Orientations" and only in English language. It provides first hints and ideas for interpreting your individual values.